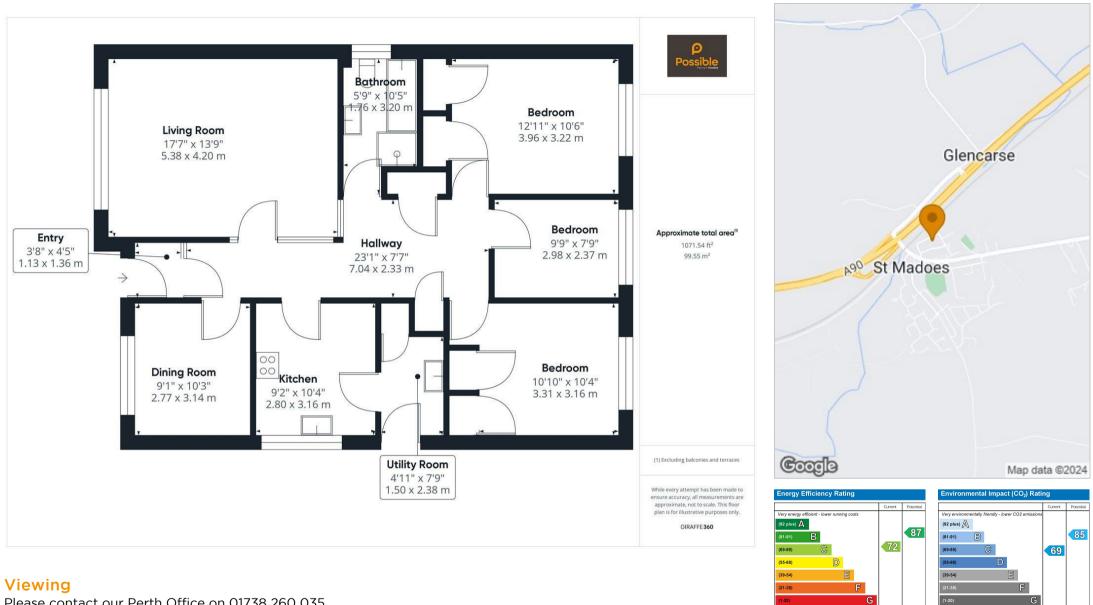

The accommodation consists of an entrance vestibule, welcoming central hallway, spacious lounge, breakfasting kitchen, utility room, bathroom with separate shower enclosure, three bedrooms and a formal dining room which could also be used as a 4th bedroom. To the front of the property there is an area of lawn, stone chips and a driveway leading to a garage equipped with power and lighting. The garden to the rear is very private and features an area of artificial lawn, flowerbeds and some decorate planting.

#### Location

St Madoes is approximately six miles east of the centre of Perth, while immediately to its north is the A90 dual carriageway providing links to Dundee and beyond to the north and Edinburgh and Glasgow to the South. The house is also a few minutes' walk away from a bus stop with regular services to Perth and Dundee. Within the village itself there is a local shop, nursery and primary school, playparks, bowling club and the new Madoch Centre community hub containing the popular Café Connect and offering event space and sports facilities. Picturesque walks can be enjoyed amongst the woodlands and country side. A 10 minute walk is Glencarse village with a coffee shop, hotel with restaurant and bar, garden centre and arts club. A larger garden centre is also a 5 minute drive away.