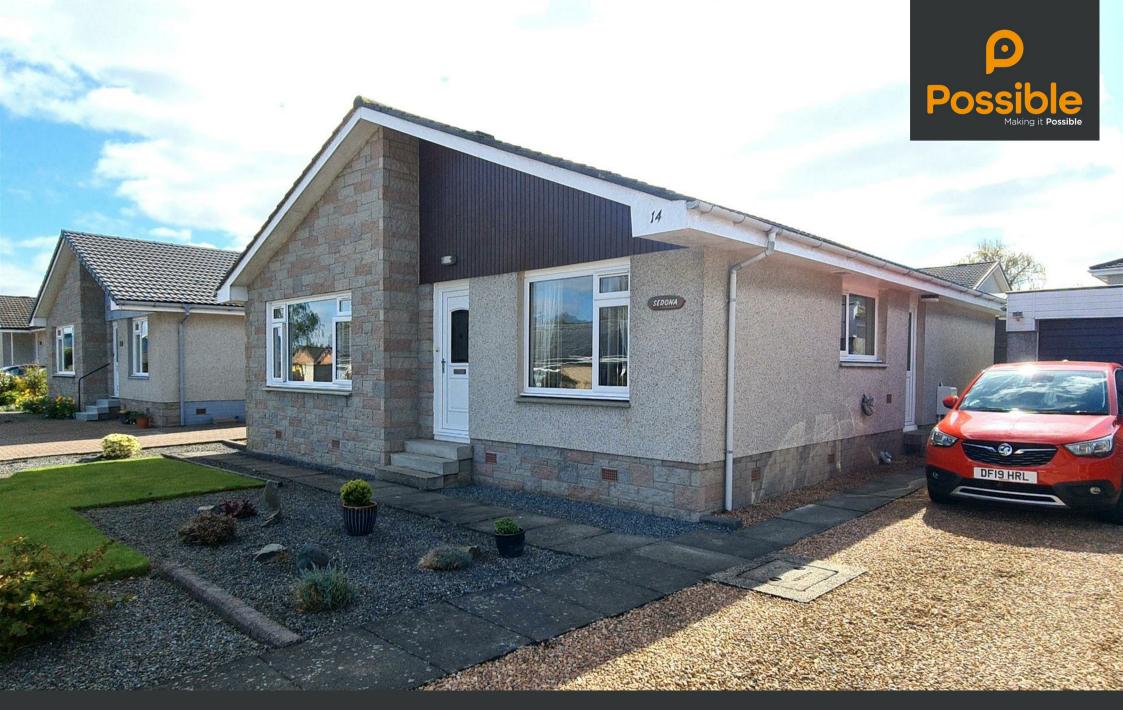

\*Home Report Value £270,000\* This spacious 3/4 bedroom detached bungalow is located within a quiet cul-de-sac and is presented in move-in condition. Occupying a generous plot size which is also very private, this attractive home also features gas central heating, double glazing, good storage space, plentiful off-street parking by way of a long driveway and a garage.

The accommodation consists of an entrance vestibule, welcoming central hallway, spacious lounge, breakfasting kitchen, utility room, bathroom with separate shower enclosure, three bedrooms and a formal dining room which could also be used as a 4th bedroom. To the front of the property there is an area of lawn, stone chips and a driveway leading to a garage equipped with power and lighting. The garden to the rear is very private and features an area of artificial lawn, flowerbeds and some decorate planting.