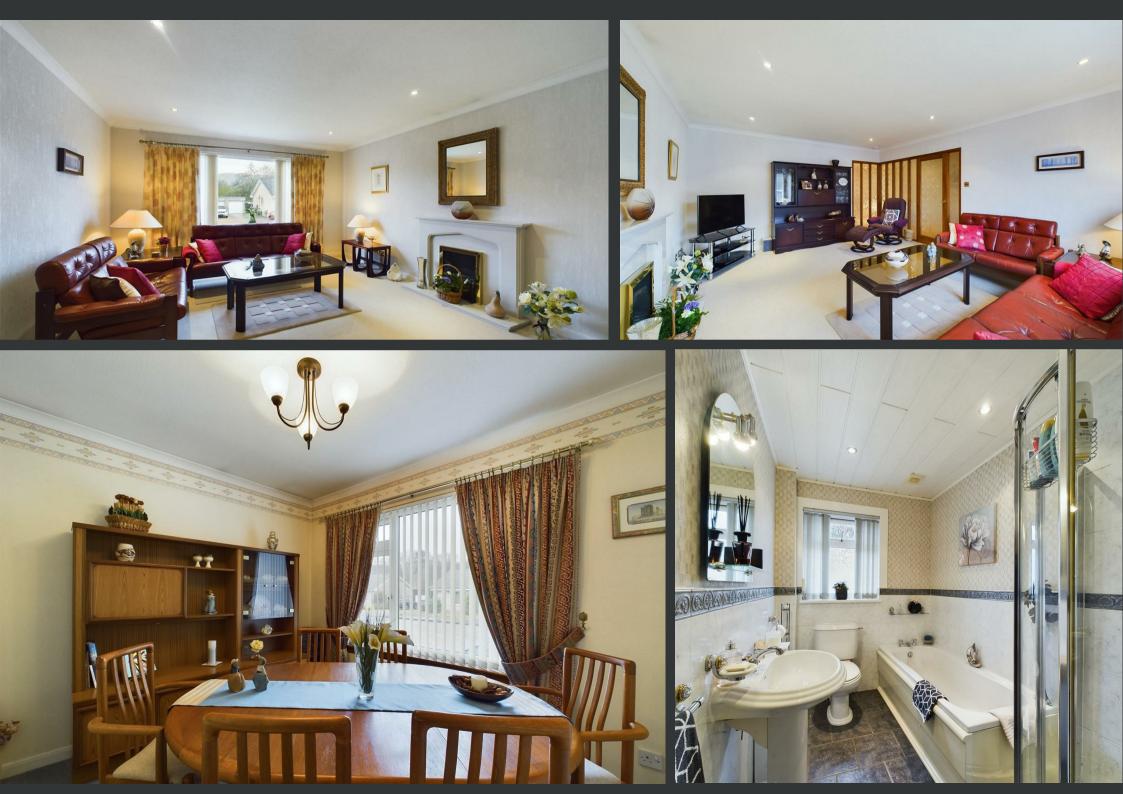

The accommodation consists of an entrance vestibule, welcoming central hallway, spacious lounge, breakfasting kitchen, utility room, bathroom with separate shower enclosure, three bedrooms and a formal dining room which could also be used as a 4th bedroom. To the front of the property there is an area of lawn, stone chips and a driveway leading to a garage equipped with power and lighting. The garden to the rear is very private and features an area of artificial lawn, flowerbeds and some decorate planting.