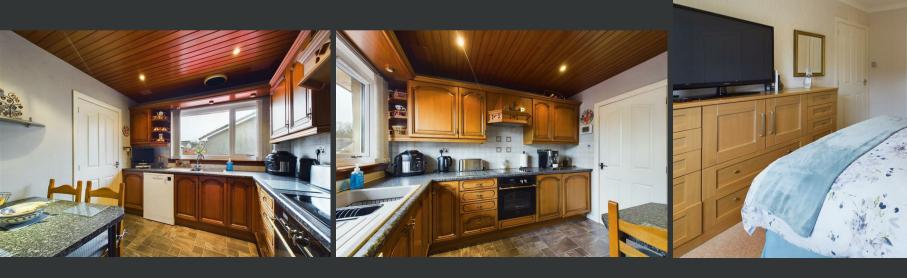

The accommodation consists of an entrance vestibule, welcoming central hallway, spacious lounge, breakfasting kitchen, utility room, bathroom with separate shower enclosure, three bedrooms and a formal dining room which could also be used as a 4th bedroom. To the front of the property there is an area of lawn, stone chips and a driveway leading to a garage equipped with power and lighting. The garden to the rear is very private and features an area of artificial lawn, flowerbeds and some decorate planting.