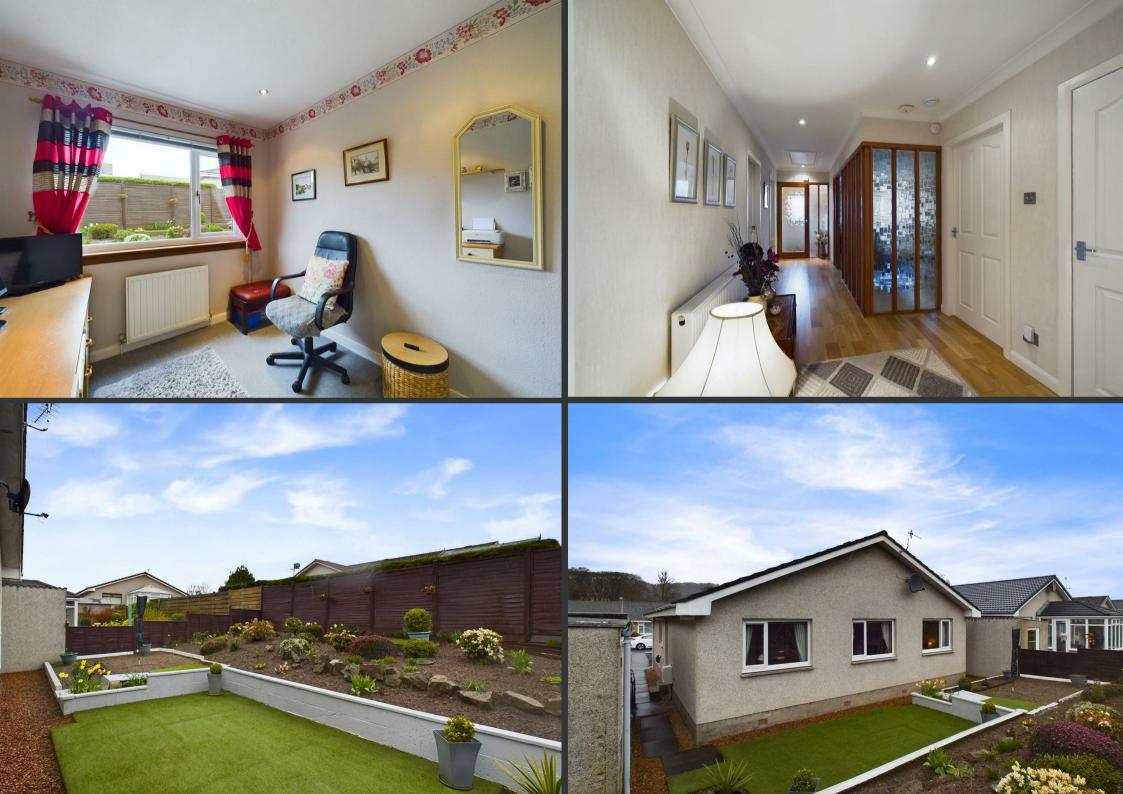

\*Home Report Value £270,000\* This spacious 3/4 bedroom detached bungalow is located within a quiet cul-de-sac and is presented in move-in condition. Occupying a generous plot size which is also very private, this attractive home also features gas central heating, double glazing, good storage space, plentiful off-street parking by way of a long driveway and a garage.

The accommodation consists of an entrance vestibule, welcoming central hallway, spacious lounge, breakfasting kitchen, utility room, bathroom with separate shower enclosure, three bedrooms and a formal dining room which could also be used as a 4th bedroom. To the front of the property there is an area of lawn, stone chips and a driveway leading to a garage equipped with power and lighting. The garden to the rear is very private and features an area of artificial lawn, flowerbeds and some decorate planting.