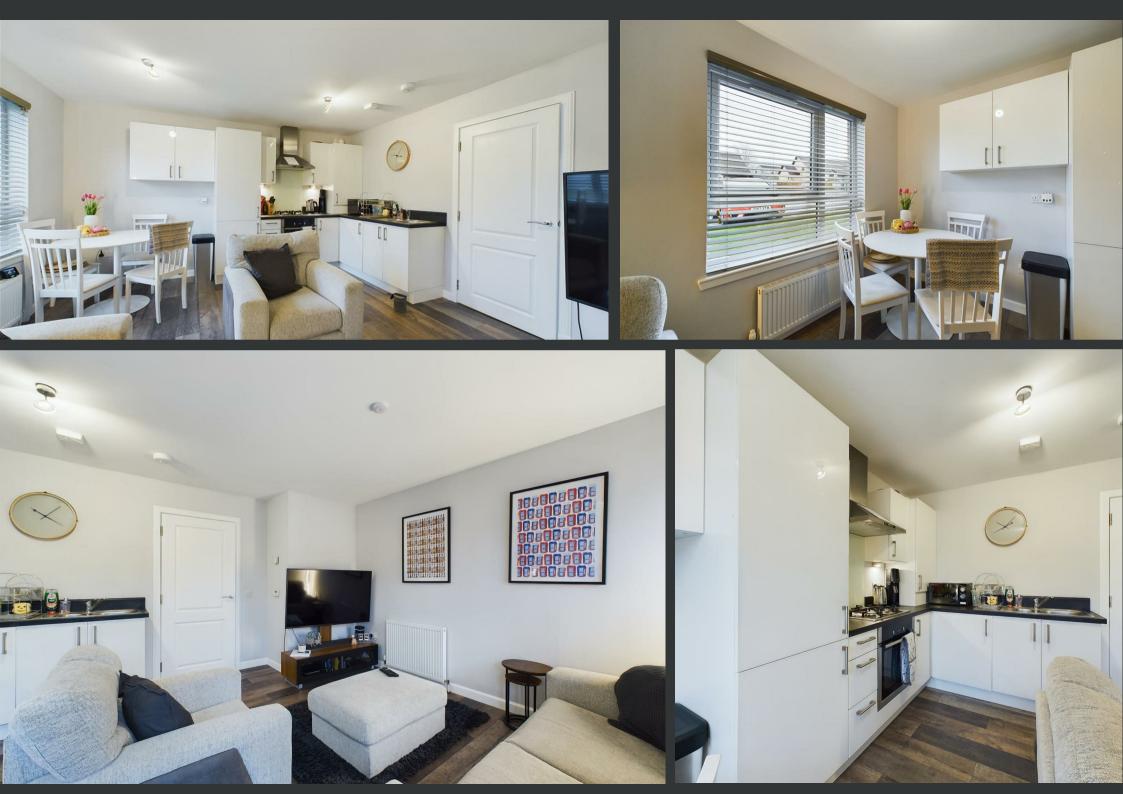

This attractive 2 bedroom flat is presented in move-in condition and enjoys a convenient location within easy reach of excellent travel links and the SSE Headquarters. Positioned on the ground floor, this highly energy efficient home also features gas central heating, double glazing, secure entry system and allocated off-street parking, the white goods are also integrated and will be included in the sale.

The accommodation consists of an entrance hallway with storage cupboard, a large open-plan lounge/kitchen/diner, a modern shower room and two double bedrooms. Externally there is a private parking space for one car and additional visitor parking.