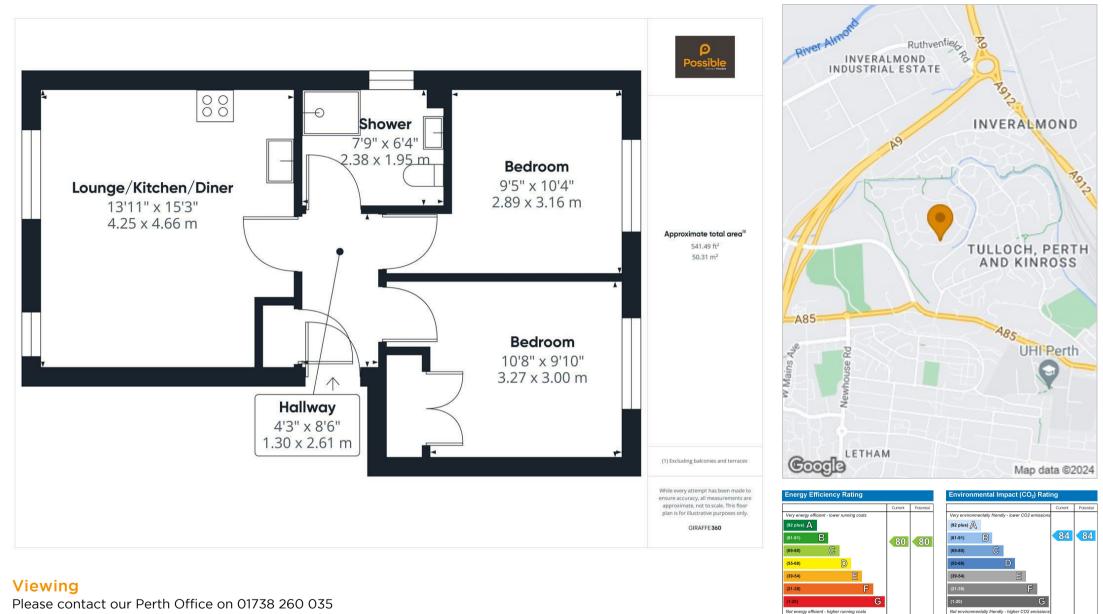

## 42a Allison Crescent Perth, PH1 2US

- Modern ground floor flat
- Open-plan lounge/kitchen/diner
- Double glazing
- Allocated off-street parking
- Very energy efficient

- 2 double bedrooms
- Gas central heating
- Secure entry system
- Move-in condition
- Easy access to travel links

This attractive 2 bedroom flat is presented in move-in condition and enjoys a convenient location within easy reach of excellent travel links and the SSE Headquarters. Positioned on the ground floor, this highly energy efficient home also features gas central heating, double glazing, secure entry system and allocated off-street parking, the white goods are also integrated and will be included in the sale.

The accommodation consists of an entrance hallway with storage cupboard, a large open-plan lounge/kitchen/diner, a modern shower room and two double bedrooms. Externally there is a private parking space for one car and additional visitor parking.

## Location

The property is located within the popular Tulloch area of Perth. Within walking distance there are a number of amenities including a regular bus service, playparks, local supermarket and the newly completed Tulloch Primary School. Road links give easy access to the city centre, Crieff Road, dual-carriageway and SSE Headquarters at Inveralmond.