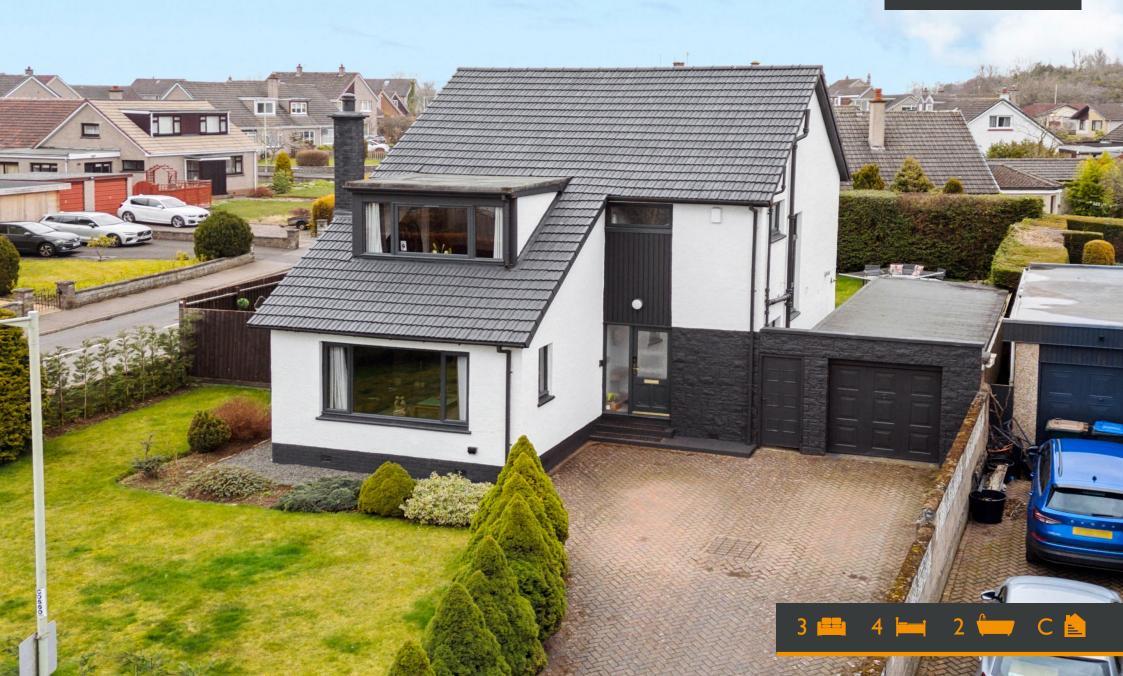

## **179 Oakbank Road, Perth,** PH1 1HA

- Superb detached family villa
- 4 double bedrooms 1 en-suite
- Stylish dining kitchen
- Bright sun room
- Generous plot size

- Gas central heating
- Double glazing
- Tastefully styled throughout
- Highly sought-after location

This superb 4 bedroom detached family villa is located within a prime residential area of Perth. Presented in excellent order and boasting exceptionally spacious accommodation throughout, this fantastic room and utility area. The garden to the home also occupies a sizeable plot providing plenty of off-street parking and family-friendly garden grounds. It also features gas central heating, double glazing, a stylish dining kitchen, contemporary bathrooms, good storage space and plentiful natural light.

there is a large area of lawn with hedging to the boundaries and a long driveway providing parking and leading to the garage has been partially converted into a games rear is notably private and features a large area of lawn, mature hedging and some secluded seating areas.