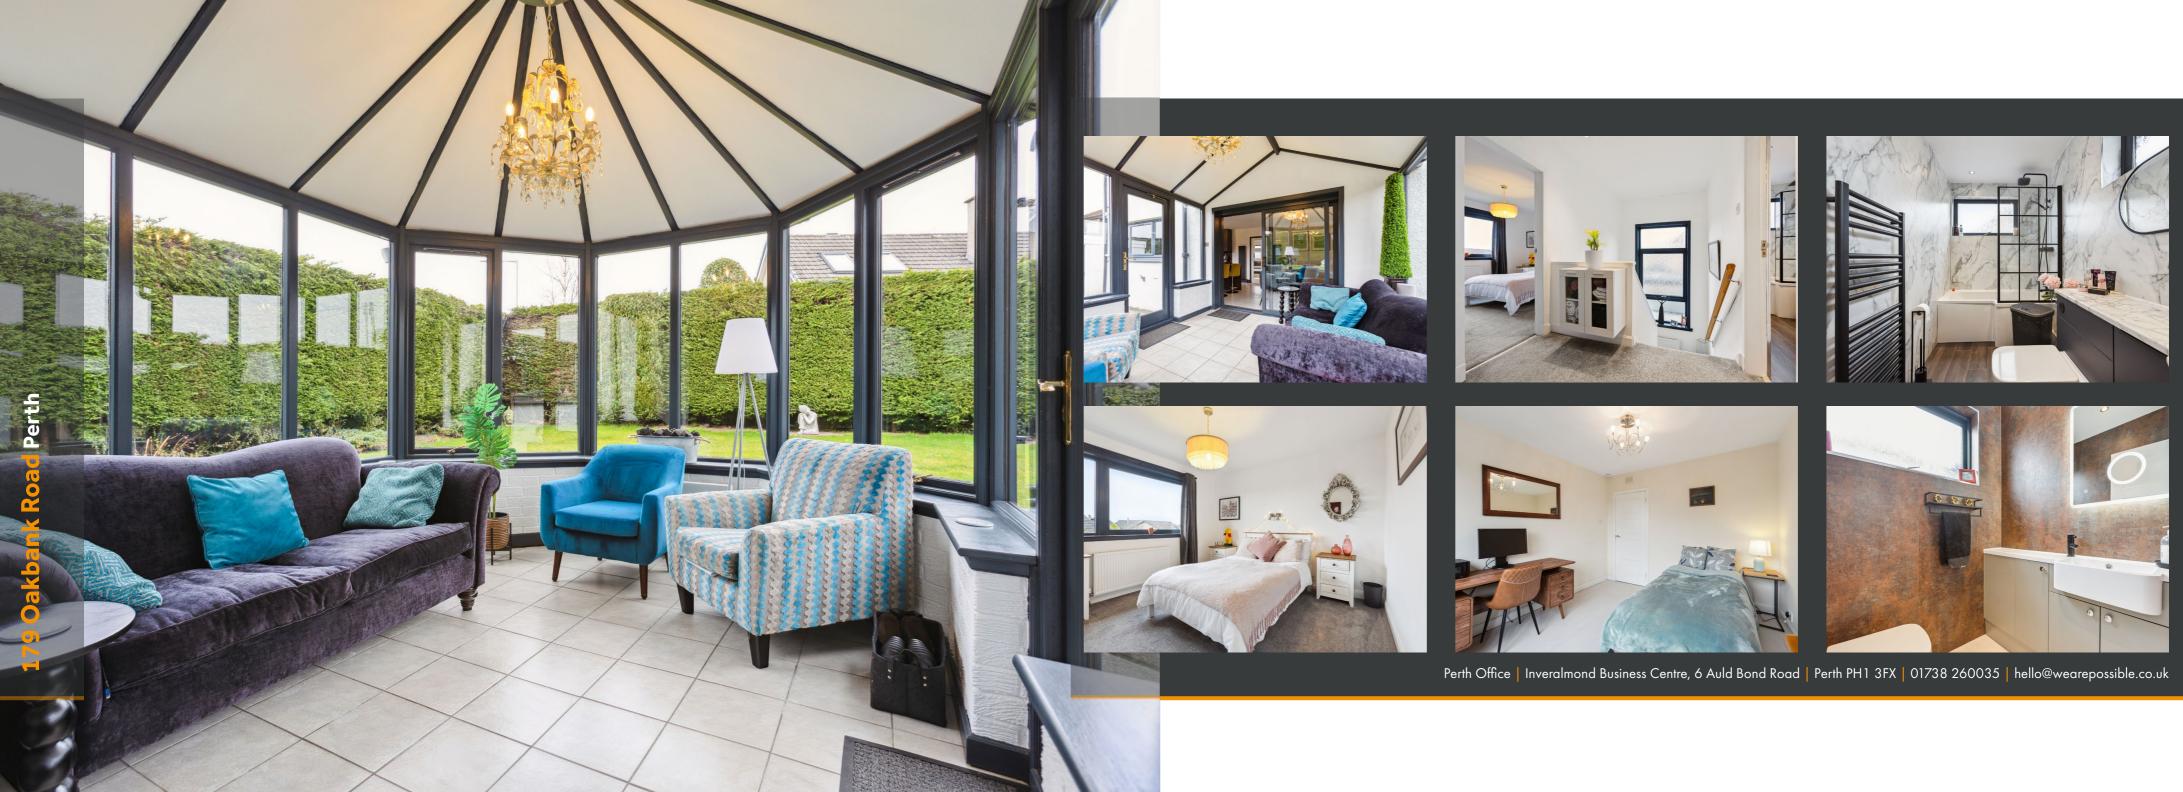

On the ground floor there is an entrance vestibule, handy downstairs WC, central hallway with stairs to the first floor, a generous living room, a double bedroom, stylish dining kitchen and a lovely bright sun room. Onto the first floor there is a contemporary family bathroom, large master bedroom with its own en-suite shower room and two additional generously proportioned double bedrooms. To the front of the property

there is a large area of lawn with hedging to the boundaries and a long driveway providing parking and leading to the garage has been partially converted into a games rear is notably private and features a large area of lawn, mature hedging and some secluded seating areas.