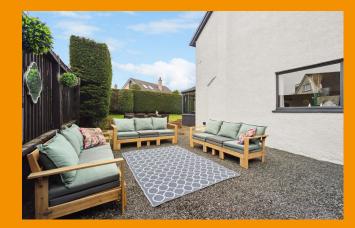

there is a large area of lawn with hedging to the boundaries and a long driveway providing parking and leading to the garage has been partially converted into a games rear is notably private and features a large area of lawn, mature hedging and some secluded seating areas.