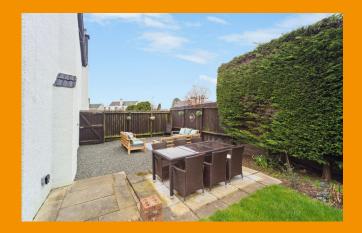

there is a large area of lawn with hedging to the boundaries and a long driveway providing parking and leading to the garage has been partially converted into a games rear is notably private and features a large area of lawn, mature hedging and some secluded seating areas.