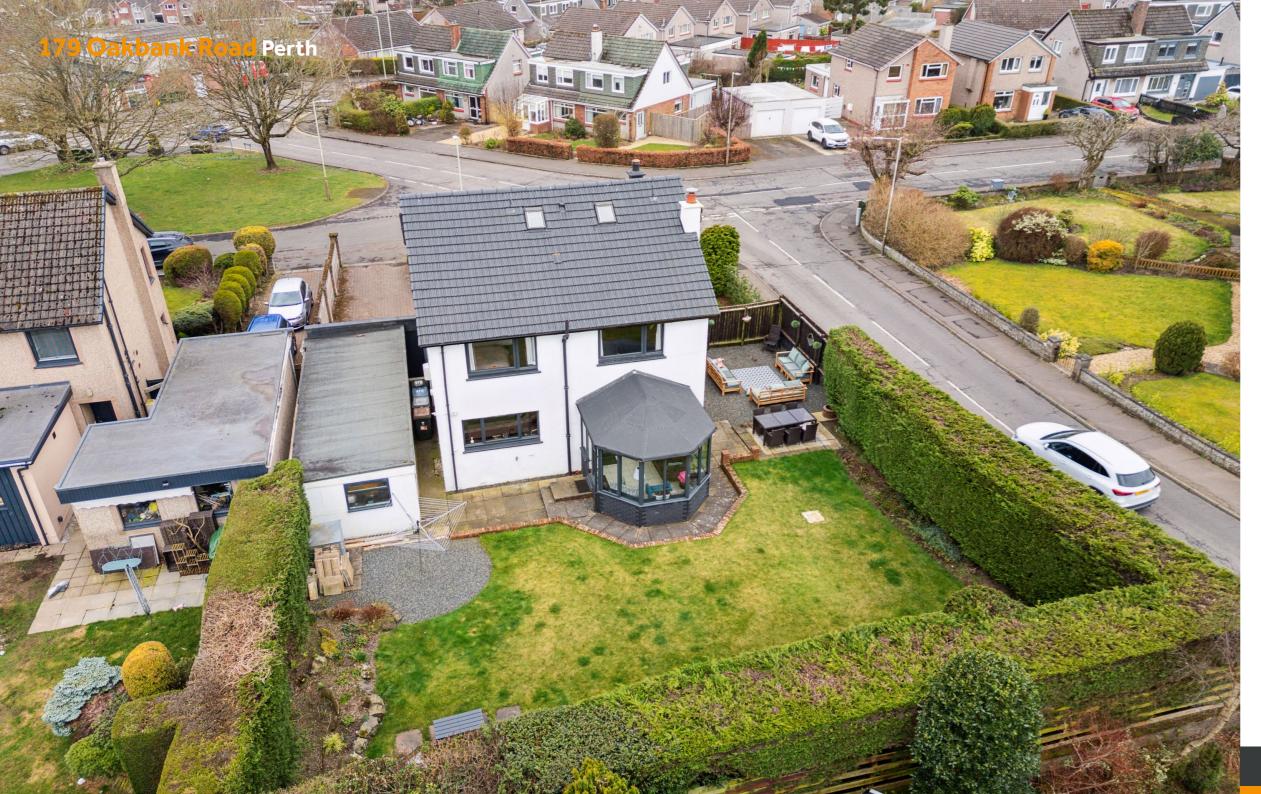

This superb 4 bedroom detached family villa is located within a prime residential area of Perth. Presented in excellent order and boasting exceptionally spacious accommodation throughout, this fantastic room and utility area. The garden to the home also occupies a sizeable plot providing plenty of off-street parking and family-friendly garden grounds. It also features gas central heating, double glazing, a stylish dining kitchen, contemporary bathrooms, good storage space and plentiful natural light.

On the ground floor there is an entrance vestibule, handy downstairs WC, central hallway with stairs to the first floor, a generous living room, a double bedroom, stylish dining kitchen and a lovely bright sun room. Onto the first floor there is a contemporary family bathroom, large master bedroom with its own en-suite shower room and two additional generously proportioned double bedrooms. To the front of the property

there is a large area of lawn with hedging to the boundaries and a long driveway providing parking and leading to the garage has been partially converted into a games rear is notably private and features a large area of lawn, mature hedging and some secluded seating areas.