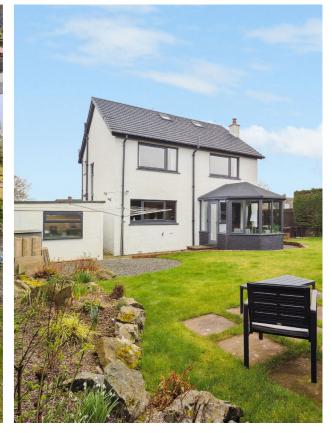

This superb 4 bedroom detached family villa is located within a prime residential area of Perth. Presented in excellent order and boasting exceptionally spacious accommodation throughout, this fantastic room and utility area. The garden to the home also occupies a sizeable plot providing plenty of off-street parking and family-friendly garden grounds. It also features gas central heating, double glazing, a stylish dining kitchen, contemporary bathrooms, good storage space and plentiful natural light.

On the ground floor there is an entrance vestibule, handy downstairs WC, central hallway with stairs to the first floor, a generous living room, a double bedroom, stylish dining kitchen and a lovely bright sun room. Onto the first floor there is a contemporary family bathroom, large master bedroom with its own en-suite shower room and two additional generously proportioned double bedrooms. To the front of the property

there is a large area of lawn with hedging to the boundaries and a long driveway providing parking and leading to the garage has been partially converted into a games rear is notably private and features a large area of lawn, mature hedging and some secluded seating areas.