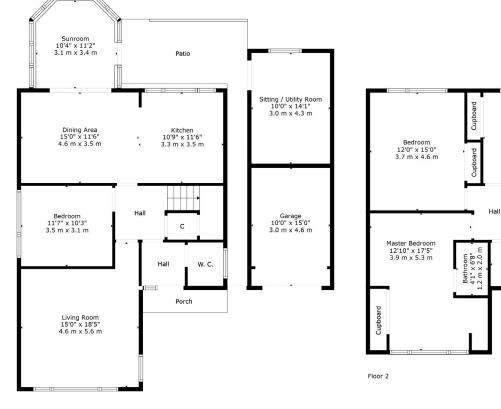

On the ground floor there is an entrance vestibule, handy downstairs WC, central hallway with stairs to the first floor, a generous living room, a double bedroom, stylish dining kitchen and a lovely bright sun room. Onto the first floor there is a contemporary family bathroom, large master bedroom with its own en-suite shower room and two additional generously proportioned double bedrooms. To the front of the property

Bedroom 11'4" x 11'6"

3.4 m x 3.5 m

Bathroom

10'5" x 5'6" 3.2 m x 1.7 m

Perth Office Inveralmond Business Centre, 6 Auld Bond Road, Perth, PH1 3FX Tel: 01738 260035 email: hello@wearepossible.co.uk

IMPORTANT NOTE TO PURCHASERS: We endeavour to make our sales particulars accurate and reliable, however, they do not constitute or form part of an offer or any contract and none is to be relied upon as statements of representation or fact. The services, systems and appliances listed in this specification have not been tested by us and no guarantee as to their operating ability or efficiency is given. All measurements have been taken as guide to prospective buyers only, and are not precise. Floor plans where included are not to scale and accuracy is not guaranteed. If you require clarification or further information on any points, please contact us, especially if you are travelling some distance to view. Fixtures and fittings other than those mentioned are to be agreed with the seller.

NI Measurements are Approximate Measurements are approximate. Not to Scale. For Ilustrative purposes only.

Floor 1

TOTAL: 1794 sq. ft, 167 m2 FLOOR 1: 1084 sq. ft, 101 m2, FLOOR 2: 710 sq. ft, 66 m2 EXCLUDED AREAS: GARAGE: 150 sq. ft, 14 m2, " ": 224 sq. ft, 21 m2