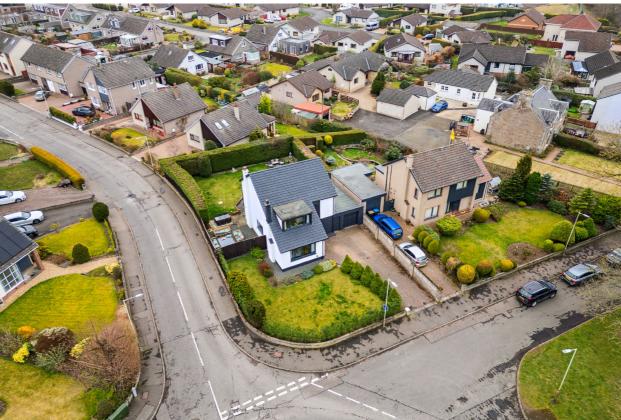

This superb 4 bedroom detached family villa is located within a prime residential area of Perth. Presented in excellent order and boasting exceptionally spacious accommodation throughout, this fantastic room and utility area. The garden to the home also occupies a sizeable plot providing plenty of off-street parking and family-friendly garden grounds. It also features gas central heating, double glazing, a stylish dining kitchen, contemporary bathrooms, good storage space and plentiful natural light.

there is a large area of lawn with hedging to the boundaries and a long driveway providing parking and leading to the garage has been partially converted into a games rear is notably private and features a large area of lawn, mature hedging and some secluded seating areas.