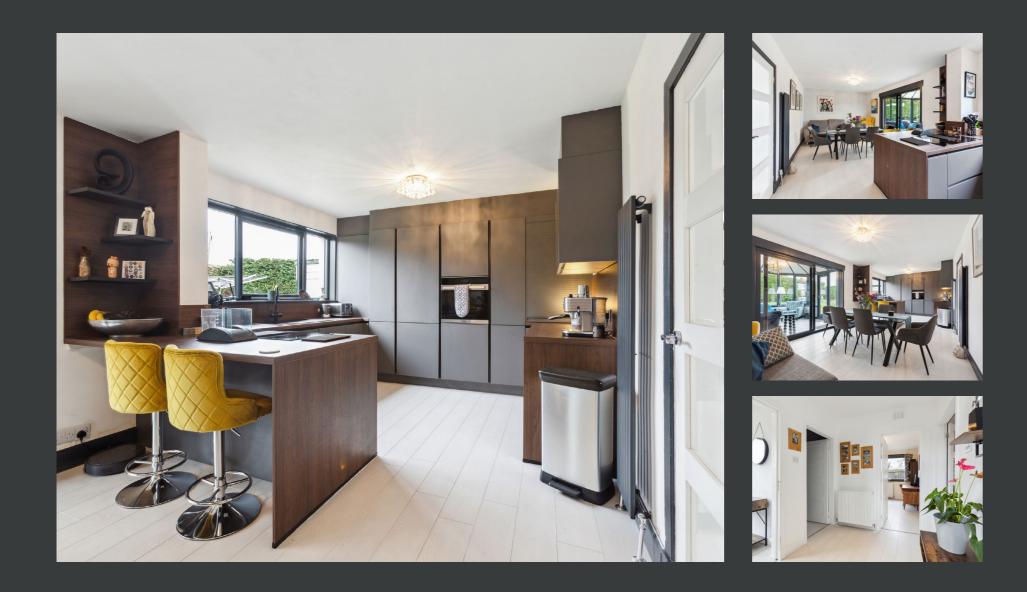

This superb 4 bedroom detached family villa is located within a prime residential area of Perth. Presented in excellent order and boasting exceptionally spacious accommodation throughout, this fantastic room and utility area. The garden to the home also occupies a sizeable plot providing plenty of off-street parking and family-friendly garden grounds. It also features gas central heating, double glazing, a stylish dining kitchen, contemporary bathrooms, good storage space and plentiful natural light.

On the ground floor there is an entrance vestibule, handy downstairs WC, central hallway with stairs to the first floor, a generous living room, a double bedroom, stylish dining kitchen and a lovely bright sun room. Onto the first floor there is a contemporary family bathroom, large master bedroom with its own en-suite shower room and two additional generously proportioned double bedrooms. To the front of the property