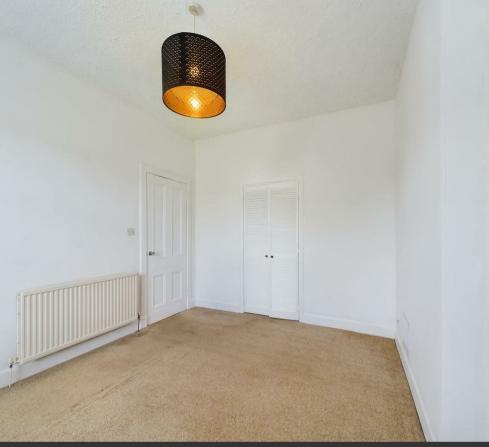

The accommodation consists of an entrance vestibule, central hallway, a generous lounge with bay window, two double bedrooms, a shower room, dining room and kitchen. To the front of the property there is an area of stone chips and flowerbeds. To the rear there is a drying green shared only with the neighbouring property above and a privately owned area of garden featuring a timber shed, slabbed patio and lawn. There is also a privately owned external store.