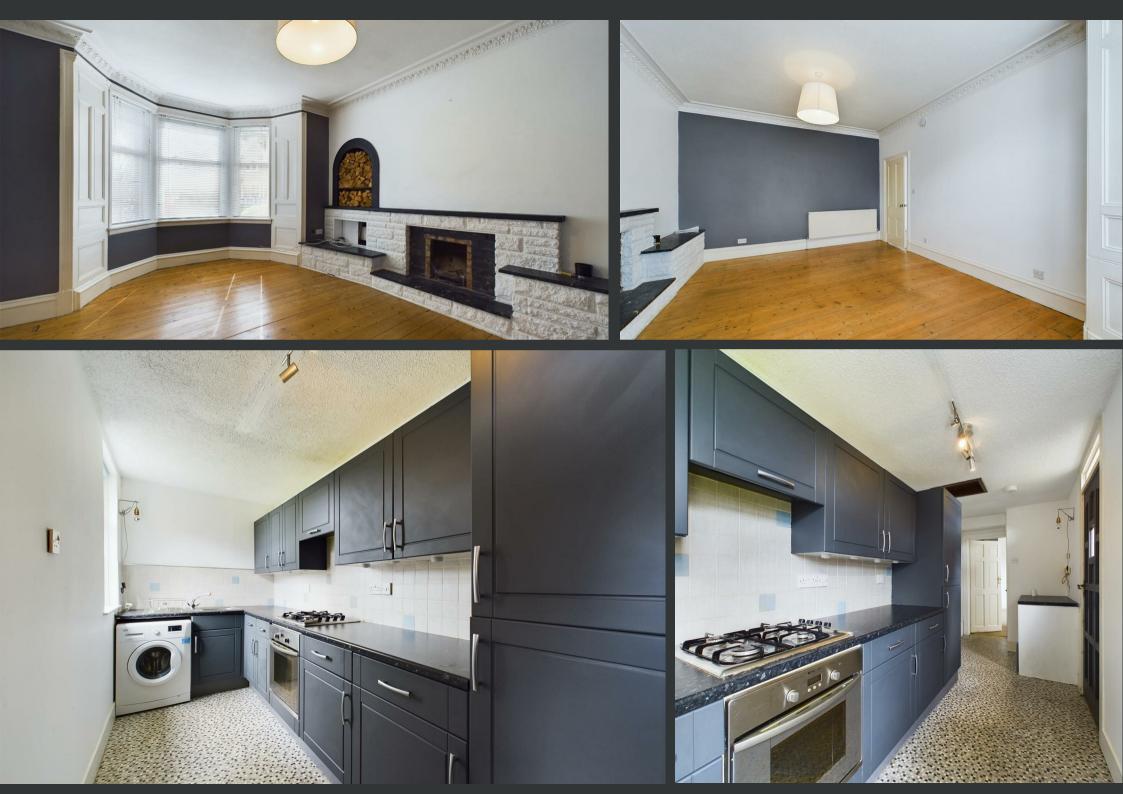

This characterful 2 bedroom 2 reception room ground floor flat offers spacious accommodation throughout and is within walking distance of the city centre and picturesque North Inch parklands. Benefitting from its own private back and front doors, the property would suit a range of different purchasers including first-time buyers, professional couples and also those looking to downsize to a property on the level. It also features gas central heating, double glazing, lovely high ceilings, a shared drying green and its own private area of garden too.

The accommodation consists of an entrance vestibule, central hallway, a generous lounge with bay window, two double bedrooms, a shower room, dining room and kitchen. To the front of the property there is an area of stone chips and flowerbeds. To the rear there is a drying green shared only with the neighbouring property above and a privately owned area of garden featuring a timber shed, slabbed patio and lawn. There is also a privately owned external store.