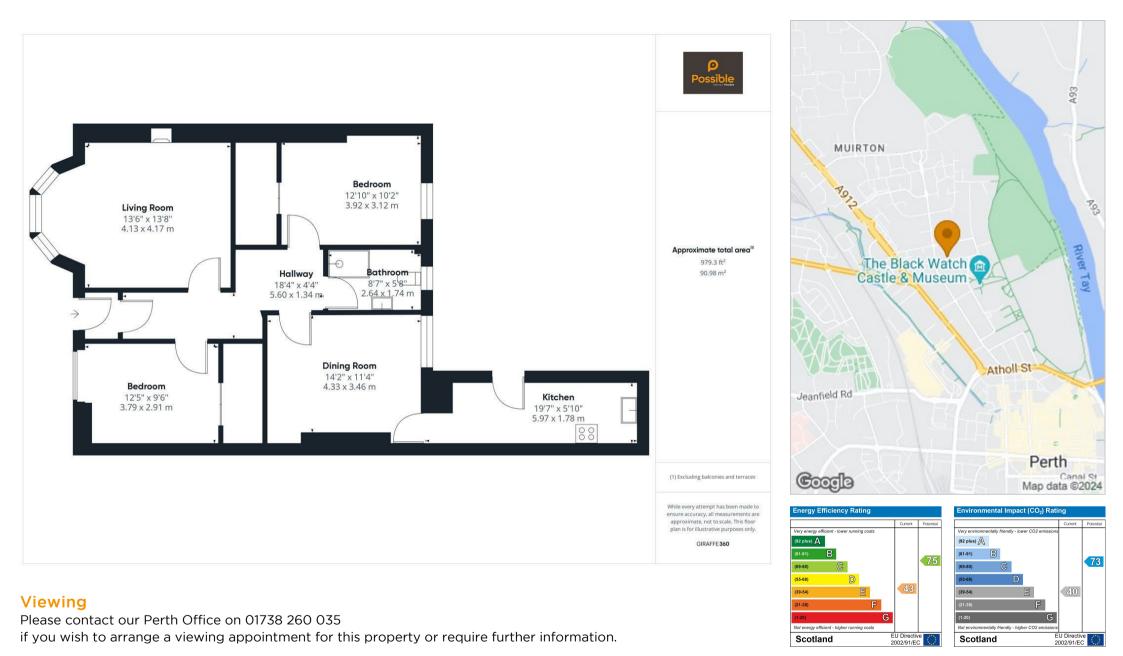

The accommodation consists of an entrance vestibule, central hallway, a generous lounge with bay window, two double bedrooms, a shower room, dining room and kitchen. To the front of the property there is an area of stone chips and flowerbeds. To the rear there is a drying green shared only with the neighbouring property above and a privately owned area of garden featuring a timber shed, slabbed patio and lawn. There is also a privately owned external store.