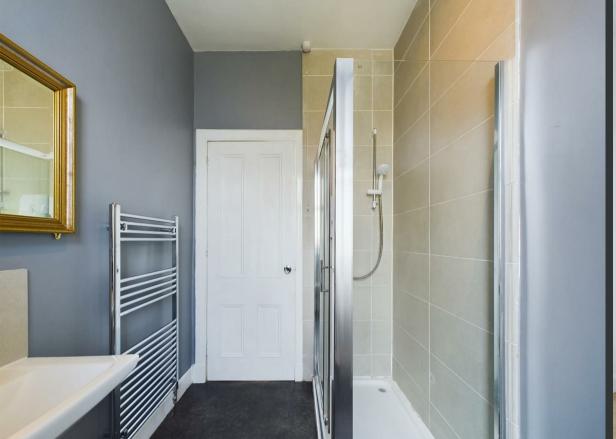

The accommodation consists of an entrance vestibule, central hallway, a generous lounge with bay window, two double bedrooms, a shower room, dining room and kitchen. To the front of the property there is an area of stone chips and flowerbeds. To the rear there is a drying green shared only with the neighbouring property above and a privately owned area of garden featuring a timber shed, slabbed patio and lawn. There is also a privately owned external store.