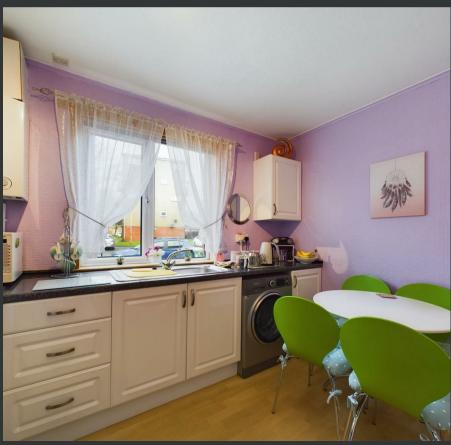

On the ground floor there is an entrance vestibule, central hallway, dining kitchen, generous lounge and a rear porch leading out into the rear garden. On the first floor there is a shower room and two double bedrooms both with built-in wardrobes. To the front of the property there is a pathway leading to the entrance and a low maintenance area of garden. The garden to the rear is south-facing and is predominantly laid with slabs. It also feature an external store and shed.