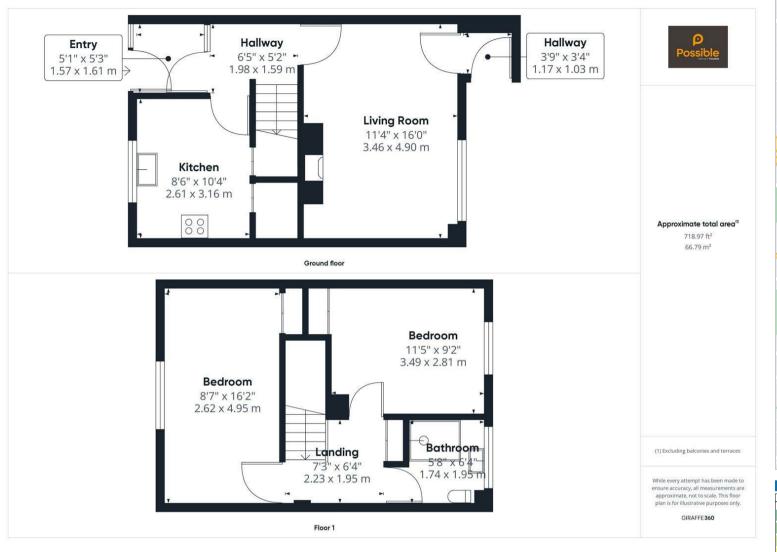

On the ground floor there is an entrance vestibule, central hallway, dining kitchen, generous lounge and a rear porch leading out into the rear garden. On the first floor there is a shower room and two double bedrooms both with built-in wardrobes. To the front of the property there is a pathway leading to the entrance and a low maintenance area of garden. The garden to the rear is south-facing and is predominantly laid with slabs. It also feature an external store and shed.