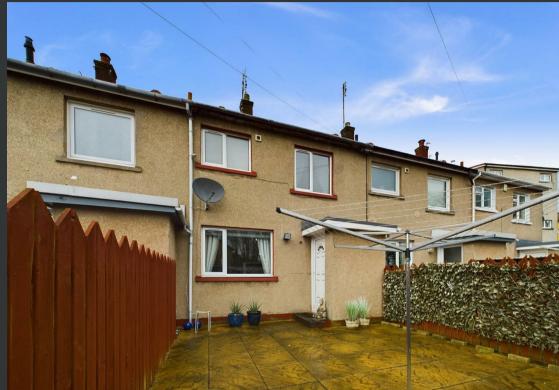

This generously proportioned 2 bedroom home enjoys a quiet position within the Tulloch area of Perth and towards the end of a small cul-de-sac. Located within walking distance of various amenities and local bus stops, the property has been very well maintained by the present owners and also benefits from a favourable south-facing aspect to the rear. It also features double glazing, gas central heating, good storage space and plentiful parking immediately in front of the property.

On the ground floor there is an entrance vestibule, central hallway, dining kitchen, generous lounge and a rear porch leading out into the rear garden. On the first floor there is a shower room and two double bedrooms both with built-in wardrobes. To the front of the property there is a pathway leading to the entrance and a low maintenance area of garden. The garden to the rear is south-facing and is predominantly laid with slabs. It also feature an external store and shed.