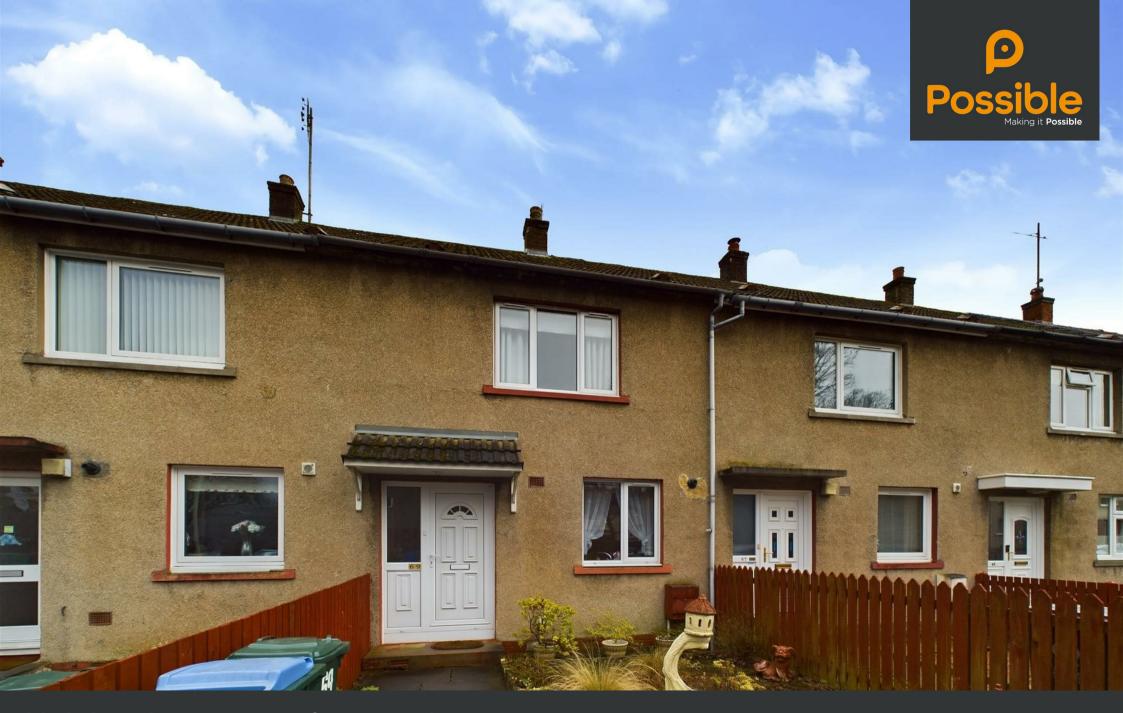

This generously proportioned 2 bedroom home enjoys a quiet position within the Tulloch area of Perth and towards the end of a small cul-de-sac. Located within walking distance of various amenities and local bus stops, the property has been very well maintained by the present owners and also benefits from a favourable south-facing aspect to the rear. It also features double glazing, gas central heating, good storage space and plentiful parking immediately in front of the property.

On the ground floor there is an entrance vestibule, central hallway, dining kitchen, generous lounge and a rear porch leading out into the rear garden. On the first floor there is a shower room and two double bedrooms both with built-in wardrobes. To the front of the property there is a pathway leading to the entrance and a low maintenance area of garden. The garden to the rear is south-facing and is predominantly laid with slabs. It also feature an external store and shed.