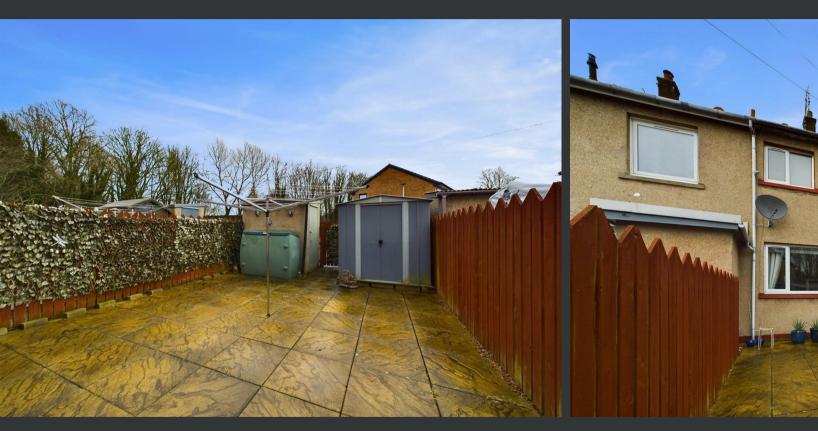

On the ground floor there is an entrance vestibule, central hallway, dining kitchen, generous lounge and a rear porch leading out into the rear garden. On the first floor there is a shower room and two double bedrooms both with built-in wardrobes. To the front of the property there is a pathway leading to the entrance and a low maintenance area of garden. The garden to the rear is south-facing and is predominantly laid with slabs. It also feature an external store and shed.