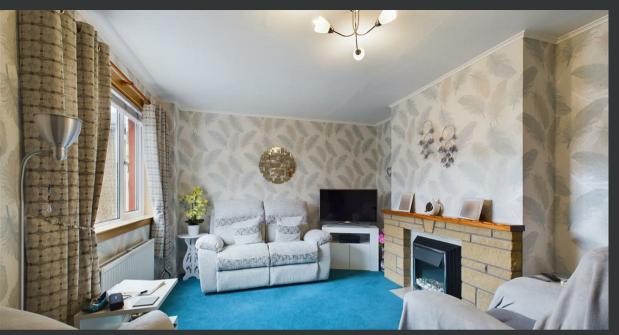

On the ground floor there is an entrance vestibule, central hallway, dining kitchen, generous lounge and a rear porch leading out into the rear garden. On the first floor there is a shower room and two double bedrooms both with built-in wardrobes. To the front of the property there is a pathway leading to the entrance and a low maintenance area of garden. The garden to the rear is south-facing and is predominantly laid with slabs. It also feature an external store and shed.