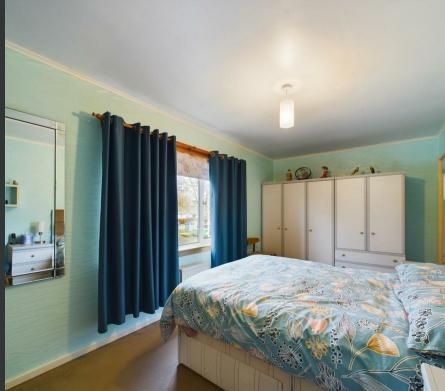

On the ground floor there is an entrance vestibule, central hallway, dining kitchen, generous lounge and a rear porch leading out into the rear garden. On the first floor there is a shower room and two double bedrooms both with built-in wardrobes. To the front of the property there is a pathway leading to the entrance and a low maintenance area of garden. The garden to the rear is south-facing and is predominantly laid with slabs. It also feature an external store and shed.