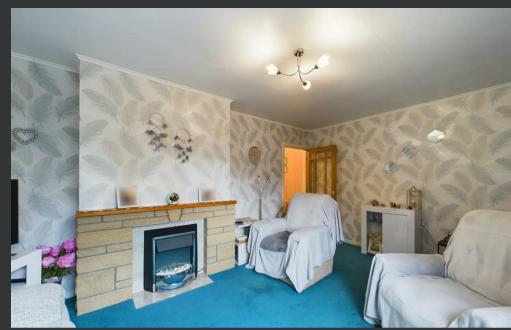

On the ground floor there is an entrance vestibule, central hallway, dining kitchen, generous lounge and a rear porch leading out into the rear garden. On the first floor there is a shower room and two double bedrooms both with built-in wardrobes. To the front of the property there is a pathway leading to the entrance and a low maintenance area of garden. The garden to the rear is south-facing and is predominantly laid with slabs. It also feature an external store and shed.