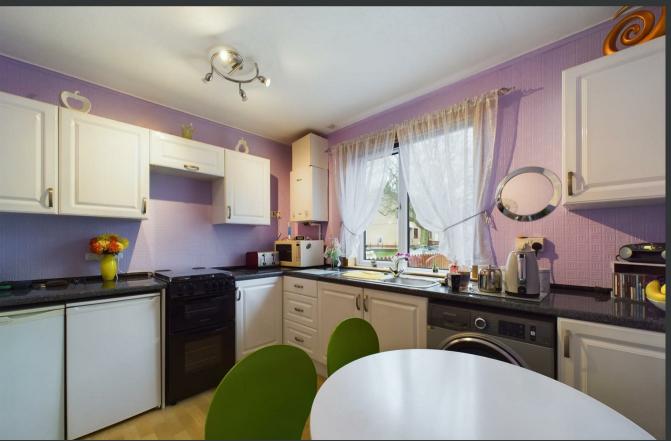

On the ground floor there is an entrance vestibule, central hallway, dining kitchen, generous lounge and a rear porch leading out into the rear garden. On the first floor there is a shower room and two double bedrooms both with built-in wardrobes. To the front of the property there is a pathway leading to the entrance and a low maintenance area of garden. The garden to the rear is south-facing and is predominantly laid with slabs. It also feature an external store and shed.