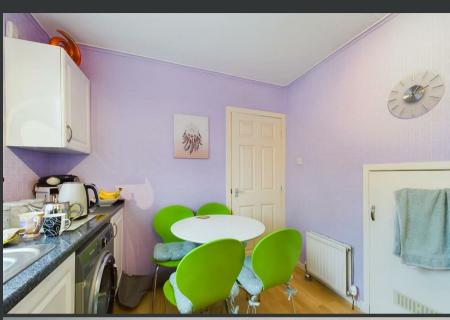

On the ground floor there is an entrance vestibule, central hallway, dining kitchen, generous lounge and a rear porch leading out into the rear garden. On the first floor there is a shower room and two double bedrooms both with built-in wardrobes. To the front of the property there is a pathway leading to the entrance and a low maintenance area of garden. The garden to the rear is south-facing and is predominantly laid with slabs. It also feature an external store and shed.