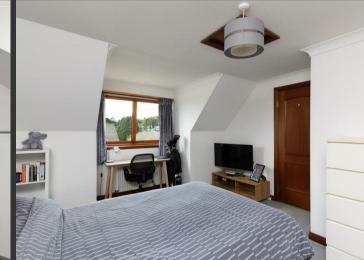

On the ground floor there is an entrance vestibule, a welcoming reception hall, cloakroom WC, large dual-aspect living room, dining kitchen, utility room, a superb double bedroom with its own en-suite shower room and walk-in wadrobe and two additional bedrooms. On the first floor there is a family bathroom, master bedroom with en-suite shower room and an additional generous double bedroom. To the front of the property there is an area of lawn sweeping around to the side and a double-width driveway leading to some useful storage space – formerly part of the garage. The garden to the rear is predominantly laid with lawn and also features a slabbed patio and timber shed.