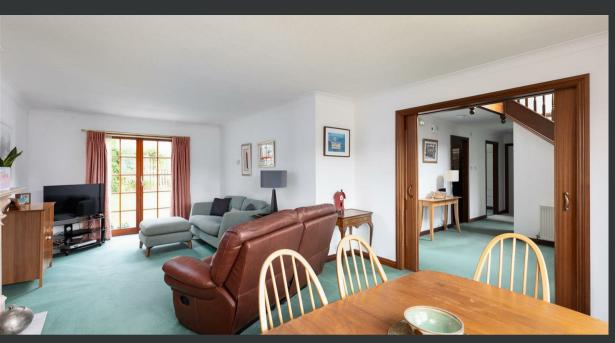

On the ground floor there is an entrance vestibule, a welcoming reception hall, cloakroom WC, large dual-aspect living room, dining kitchen, utility room, a superb double bedroom with its own en-suite shower room and walk-in wadrobe and two additional bedrooms. On the first floor there is a family bathroom, master bedroom with en-suite shower room and an additional generous double bedroom. To the front of the property there is an area of lawn sweeping around to the side and a double-width driveway leading to some useful storage space – formerly part of the garage. The garden to the rear is predominantly laid with lawn and also features a slabbed patio and timber shed.