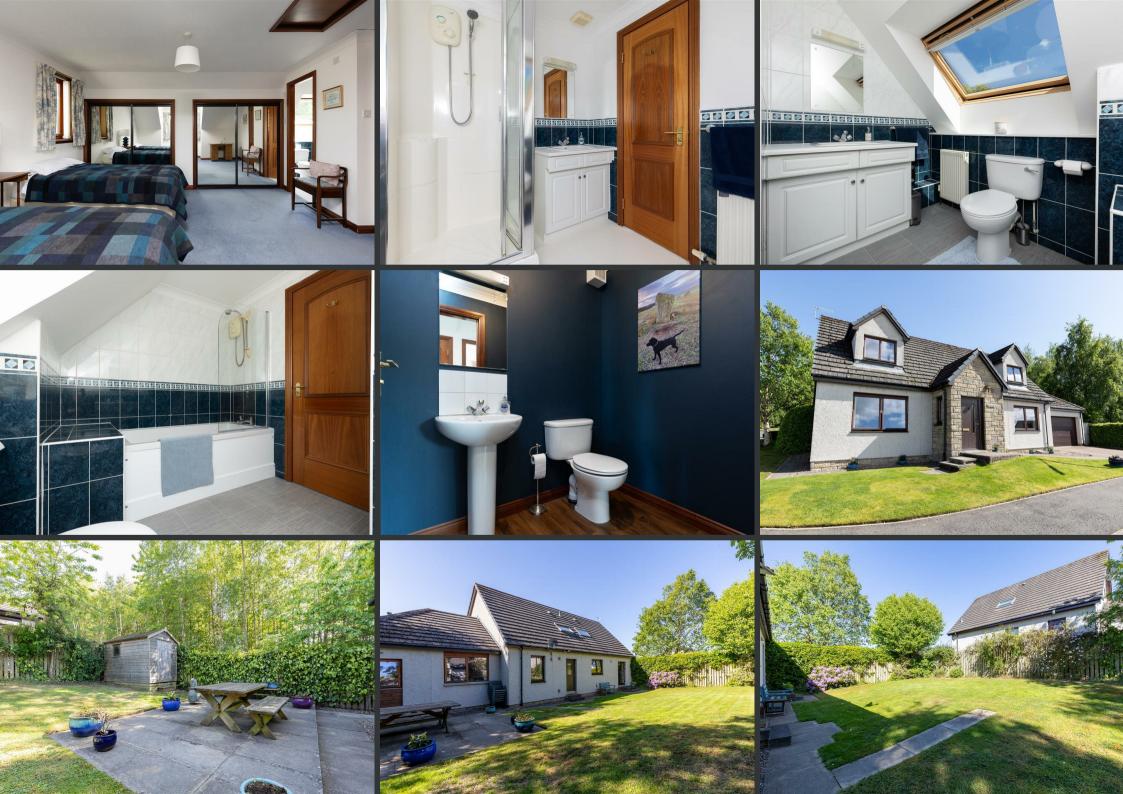

This attractive 5 bedroom (2 en-suite) detached villa is located within the sought-after village of Scone and occupies a generous corner plot. Thanks to a fantastic garage conversion, the property boasts excellent floorspace throughout which is further enhanced by excellent storage space and plentiful bathroom facilities too. It also features gas central heating, double glazing, off-street parking and a very private rear garden.

On the ground floor there is an entrance vestibule, a welcoming reception hall, cloakroom WC, large dual-aspect living room, dining kitchen, utility room, a superb double bedroom with its own en-suite shower room and walk-in wadrobe and two additional bedrooms. On the first floor there is a family bathroom, master bedroom with en-suite shower room and an additional generous double bedroom. To the front of the property there is an area of lawn sweeping around to the side and a double-width driveway leading to some useful storage space – formerly part of the garage. The garden to the rear is predominantly laid with lawn and also features a slabbed patio and timber shed.