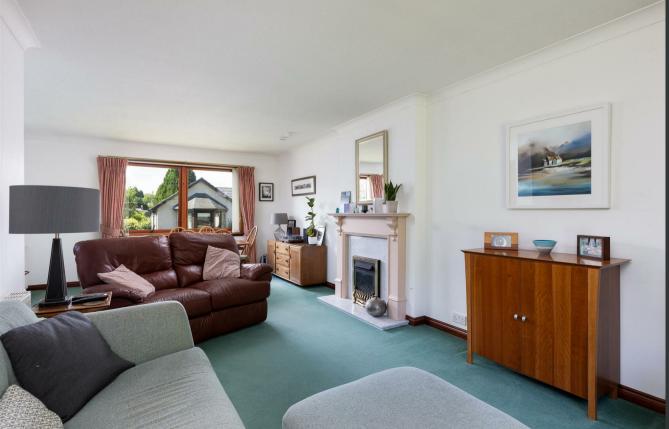

On the ground floor there is an entrance vestibule, a welcoming reception hall, cloakroom WC, large dual-aspect living room, dining kitchen, utility room, a superb double bedroom with its own en-suite shower room and walk-in wadrobe and two additional bedrooms. On the first floor there is a family bathroom, master bedroom with en-suite shower room and an additional generous double bedroom. To the front of the property there is an area of lawn sweeping around to the side and a double-width driveway leading to some useful storage space – formerly part of the garage. The garden to the rear is predominantly laid with lawn and also features a slabbed patio and timber shed.