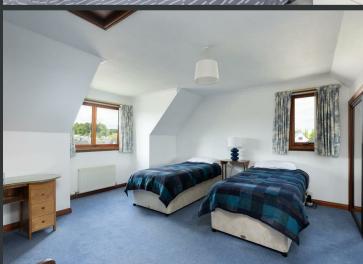

On the ground floor there is an entrance vestibule, a welcoming reception hall, cloakroom WC, large dual-aspect living room, dining kitchen, utility room, a superb double bedroom with its own en-suite shower room and walk-in wadrobe and two additional bedrooms. On the first floor there is a family bathroom, master bedroom with en-suite shower room and an additional generous double bedroom. To the front of the property there is an area of lawn sweeping around to the side and a double-width driveway leading to some useful storage space – formerly part of the garage. The garden to the rear is predominantly laid with lawn and also features a slabbed patio and timber shed.