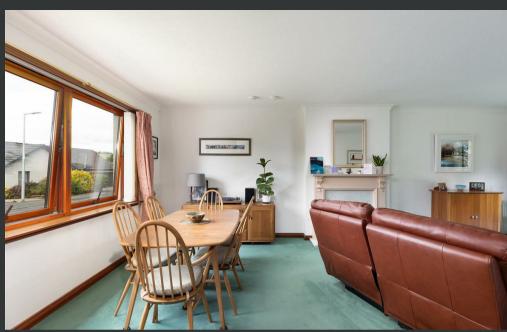

On the ground floor there is an entrance vestibule, a welcoming reception hall, cloakroom WC, large dual-aspect living room, dining kitchen, utility room, a superb double bedroom with its own en-suite shower room and walk-in wadrobe and two additional bedrooms. On the first floor there is a family bathroom, master bedroom with en-suite shower room and an additional generous double bedroom. To the front of the property there is an area of lawn sweeping around to the side and a double-width driveway leading to some useful storage space – formerly part of the garage. The garden to the rear is predominantly laid with lawn and also features a slabbed patio and timber shed.