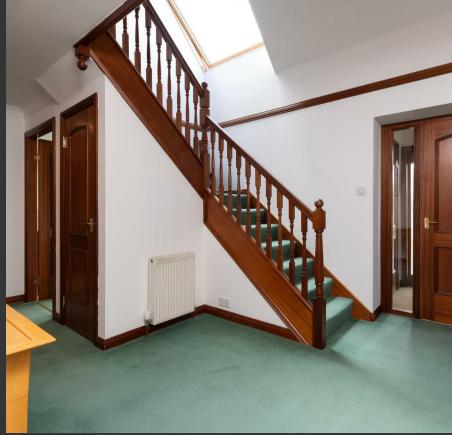

On the ground floor there is an entrance vestibule, a welcoming reception hall, cloakroom WC, large dual-aspect living room, dining kitchen, utility room, a superb double bedroom with its own en-suite shower room and walk-in wadrobe and two additional bedrooms. On the first floor there is a family bathroom, master bedroom with en-suite shower room and an additional generous double bedroom. To the front of the property there is an area of lawn sweeping around to the side and a double-width driveway leading to some useful storage space – formerly part of the garage. The garden to the rear is predominantly laid with lawn and also features a slabbed patio and timber shed.