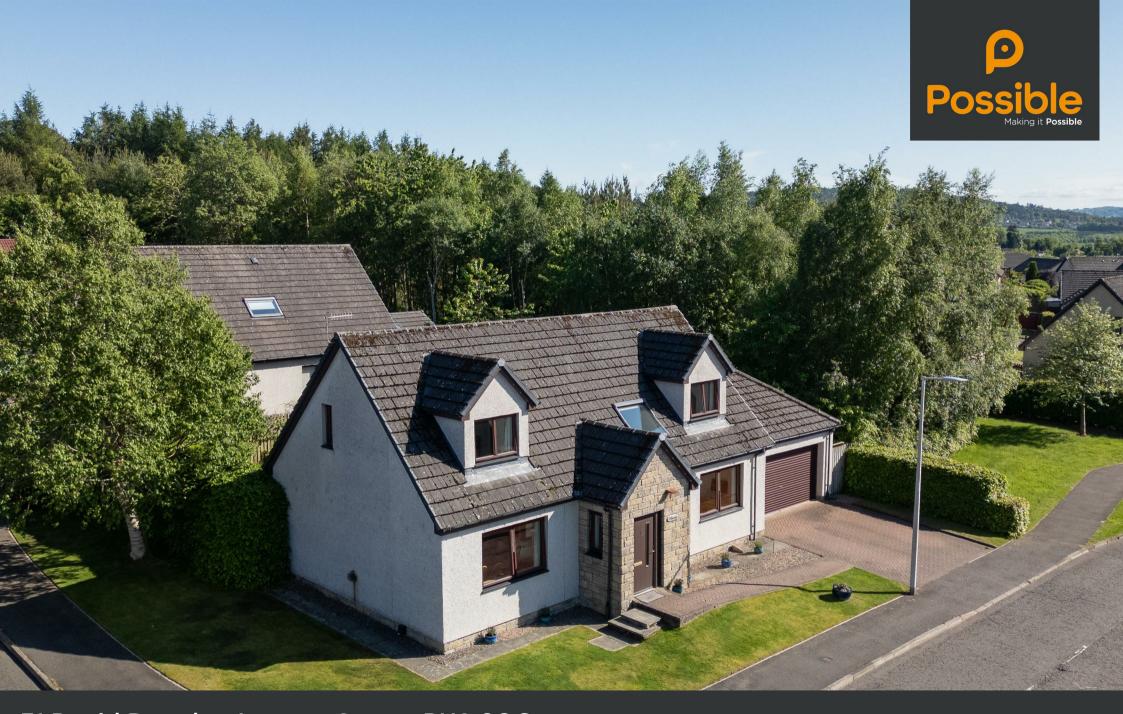

31 David Douglas Avenue, Scone, PH2 6QG Offers over £379,500

# 31 David Douglas Avenue Scone, PH2 6QG

- Generous family villa
- Large dual-aspect lounge
- Generous corner plot
- Off-street parking
- Double glazing

- 5 bedrooms 2 en-suite
- Dining kitchen
- Gas central heating
- Sought-after location
- Excellent storage space

This attractive 5 bedroom (2 en-suite) detached villa is located within the sought-after village of Scone and occupies a generous corner plot. Thanks to a fantastic garage conversion, the property boasts excellent floorspace throughout which is further enhanced by excellent storage space and plentiful bathroom facilities too. It also features gas central heating, double glazing, off-street parking and a very private rear garden.

On the ground floor there is an entrance vestibule, a welcoming reception hall, cloakroom WC, large dual-aspect living room, dining kitchen, utility room, a superb double bedroom with its own en-suite shower room and walk-in wadrobe and two additional bedrooms. On the first floor there is a family bathroom, master bedroom with en-suite shower room and an additional generous double bedroom. To the front of the property there is an area of lawn sweeping around to the side and a double-width driveway leading to some useful storage space – formerly part of the garage. The garden to the rear is predominantly laid with lawn and also features a slabbed patio and timber shed.