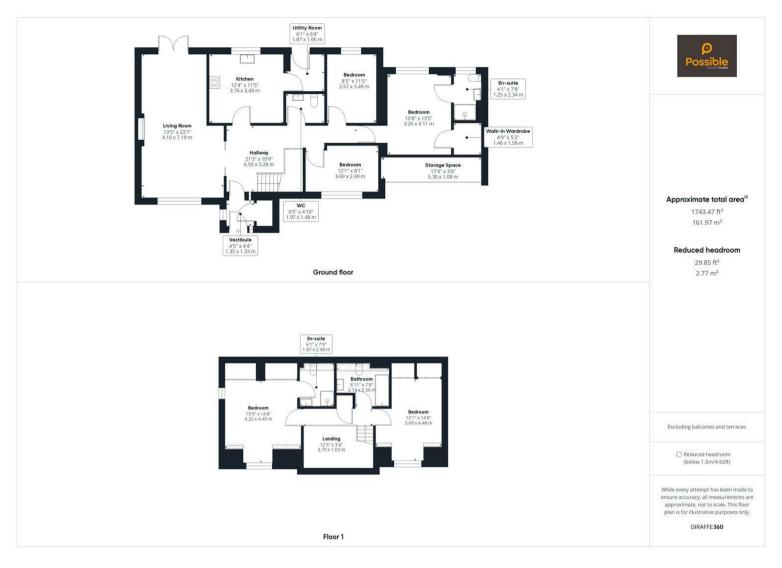

On the ground floor there is an entrance vestibule, a welcoming reception hall, cloakroom WC, large dual-aspect living room, dining kitchen, utility room, a superb double bedroom with its own en-suite shower room and walk-in wadrobe and two additional bedrooms. On the first floor there is a family bathroom, master bedroom with en-suite shower room and an additional generous double bedroom. To the front of the property there is an area of lawn sweeping around to the side and a double-width driveway leading to some useful storage space – formerly part of the garage. The garden to the rear is predominantly laid with lawn and also features a slabbed patio and timber shed.