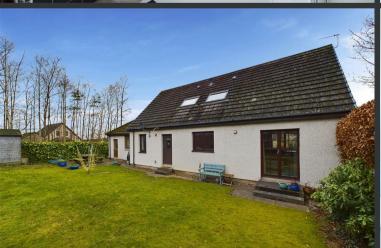

This attractive 5 bedroom (2 en-suite) detached villa is located within the sought-after village of Scone and occupies a generous corner plot. Thanks to a fantastic garage conversion, the property boasts excellent floorspace throughout which is further enhanced by excellent storage space and plentiful bathroom facilities too. It also features gas central heating, double glazing, off-street parking and a very private rear garden.

On the ground floor there is an entrance vestibule, a welcoming reception hall, cloakroom WC, large dual-aspect living room, dining kitchen, utility room, a superb double bedroom with its own en-suite shower room and walk-in wadrobe and two additional bedrooms. On the first floor there is a family bathroom, master bedroom with en-suite shower room and an additional generous double bedroom. To the front of the property there is an area of lawn sweeping around to the side and a double-width driveway leading to some useful storage space – formerly part of the garage. The garden to the rear is predominantly laid with lawn and also features a slabbed patio and timber shed.