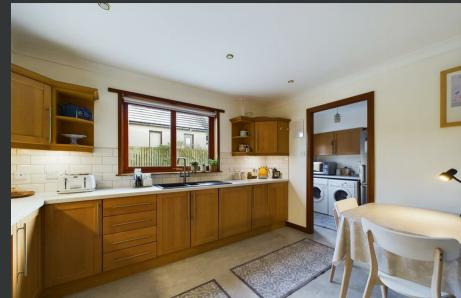

On the ground floor there is an entrance vestibule, a welcoming reception hall, cloakroom WC, large dual-aspect living room, dining kitchen, utility room, a superb double bedroom with its own en-suite shower room and walk-in wadrobe and two additional bedrooms. On the first floor there is a family bathroom, master bedroom with en-suite shower room and an additional generous double bedroom. To the front of the property there is an area of lawn sweeping around to the side and a double-width driveway leading to some useful storage space – formerly part of the garage. The garden to the rear is predominantly laid with lawn and also features a slabbed patio and timber shed.