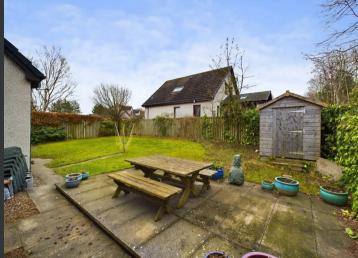

On the ground floor there is an entrance vestibule, a welcoming reception hall, cloakroom WC, large dual-aspect living room, dining kitchen, utility room, a superb double bedroom with its own en-suite shower room and walk-in wadrobe and two additional bedrooms. On the first floor there is a family bathroom, master bedroom with en-suite shower room and an additional generous double bedroom. To the front of the property there is an area of lawn sweeping around to the side and a double-width driveway leading to some useful storage space – formerly part of the garage. The garden to the rear is predominantly laid with lawn and also features a slabbed patio and timber shed.