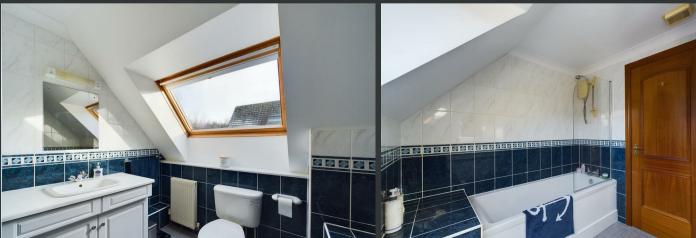

On the ground floor there is an entrance vestibule, a welcoming reception hall, cloakroom WC, large dual-aspect living room, dining kitchen, utility room, a superb double bedroom with its own en-suite shower room and walk-in wadrobe and two additional bedrooms. On the first floor there is a family bathroom, master bedroom with en-suite shower room and an additional generous double bedroom. To the front of the property there is an area of lawn sweeping around to the side and a double-width driveway leading to some useful storage space – formerly part of the garage. The garden to the rear is predominantly laid with lawn and also features a slabbed patio and timber shed.