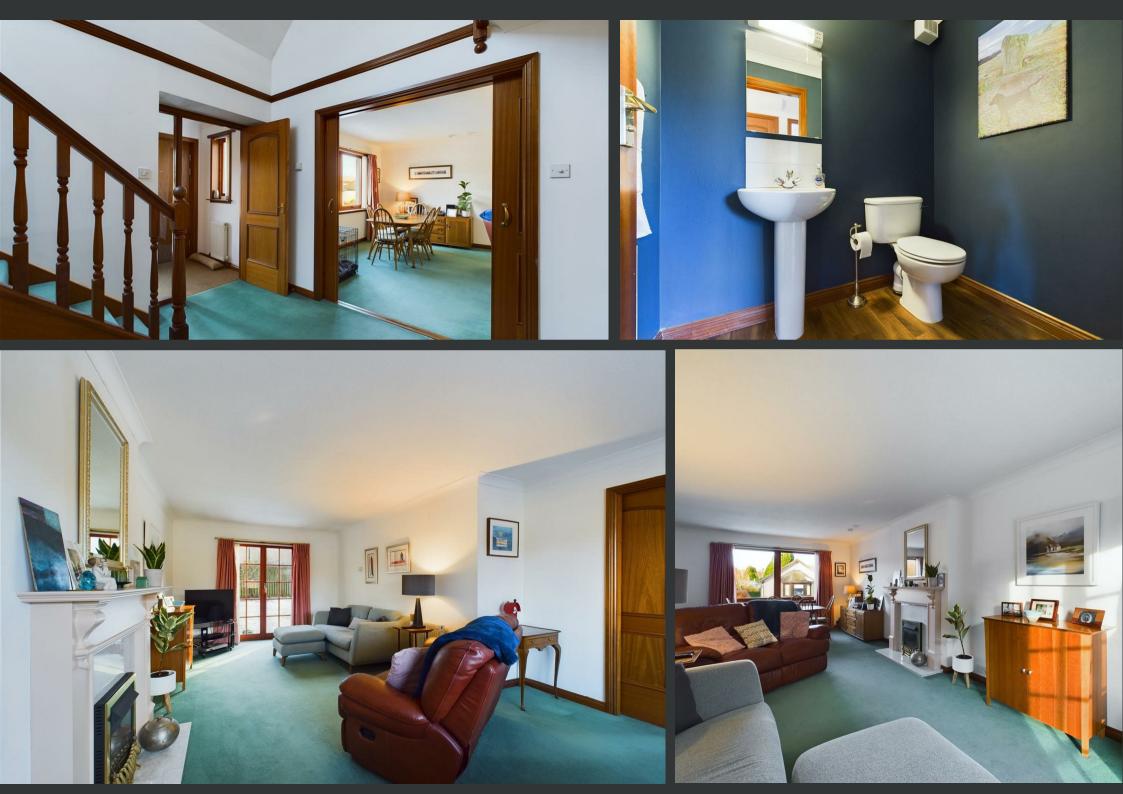

On the ground floor there is an entrance vestibule, a welcoming reception hall, cloakroom WC, large dual-aspect living room, dining kitchen, utility room, a superb double bedroom with its own en-suite shower room and walk-in wadrobe and two additional bedrooms. On the first floor there is a family bathroom, master bedroom with en-suite shower room and an additional generous double bedroom. To the front of the property there is an area of lawn sweeping around to the side and a double-width driveway leading to some useful storage space – formerly part of the garage. The garden to the rear is predominantly laid with lawn and also features a slabbed patio and timber shed.