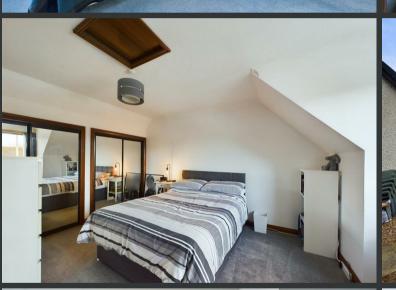

On the ground floor there is an entrance vestibule, a welcoming reception hall, cloakroom WC, large dual-aspect living room, dining kitchen, utility room, a superb double bedroom with its own en-suite shower room and walk-in wadrobe and two additional bedrooms. On the first floor there is a family bathroom, master bedroom with en-suite shower room and an additional generous double bedroom. To the front of the property there is an area of lawn sweeping around to the side and a double-width driveway leading to some useful storage space – formerly part of the garage. The garden to the rear is predominantly laid with lawn and also features a slabbed patio and timber shed.