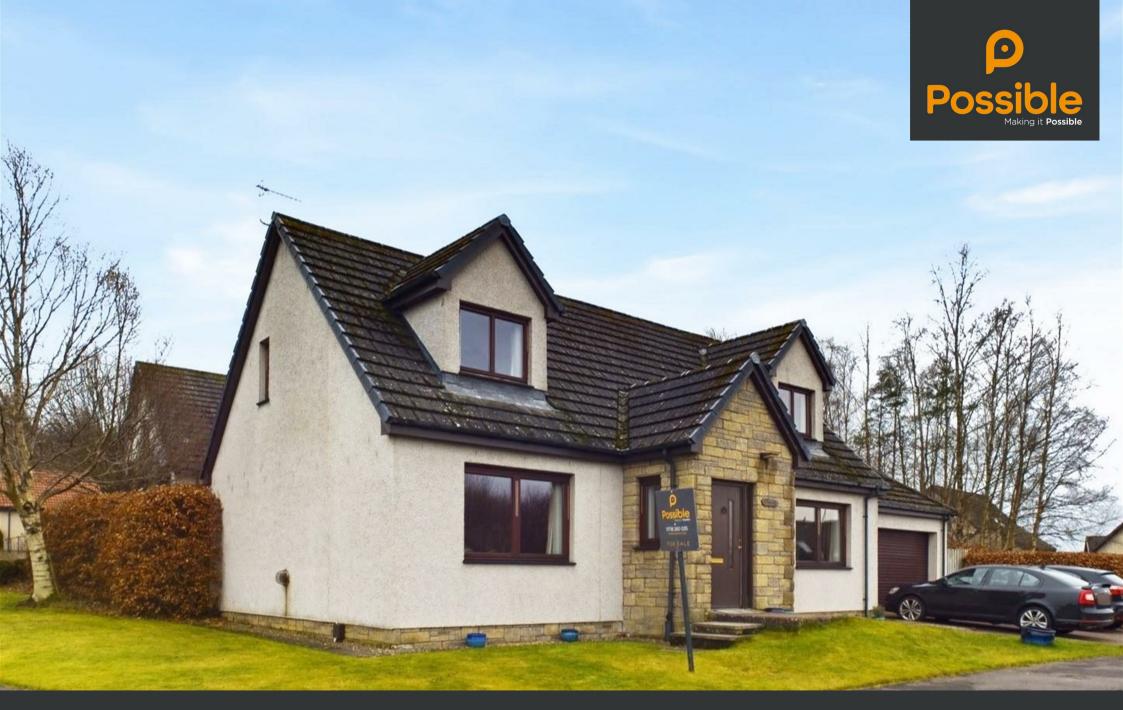

This attractive 5 bedroom (2 en-suite) detached villa is located within the sought-after village of Scone and occupies a generous corner plot. Thanks to a fantastic garage conversion, the property boasts excellent floorspace throughout which is further enhanced by excellent storage space and plentiful bathroom facilities too. It also features gas central heating, double glazing, off-street parking and a very private rear garden.

On the ground floor there is an entrance vestibule, a welcoming reception hall, cloakroom WC, large dual-aspect living room, dining kitchen, utility room, a superb double bedroom with its own en-suite shower room and walk-in wadrobe and two additional bedrooms. On the first floor there is a family bathroom, master bedroom with en-suite shower room and an additional generous double bedroom. To the front of the property there is an area of lawn sweeping around to the side and a double-width driveway leading to some useful storage space – formerly part of the garage. The garden to the rear is predominantly laid with lawn and also features a slabbed patio and timber shed.