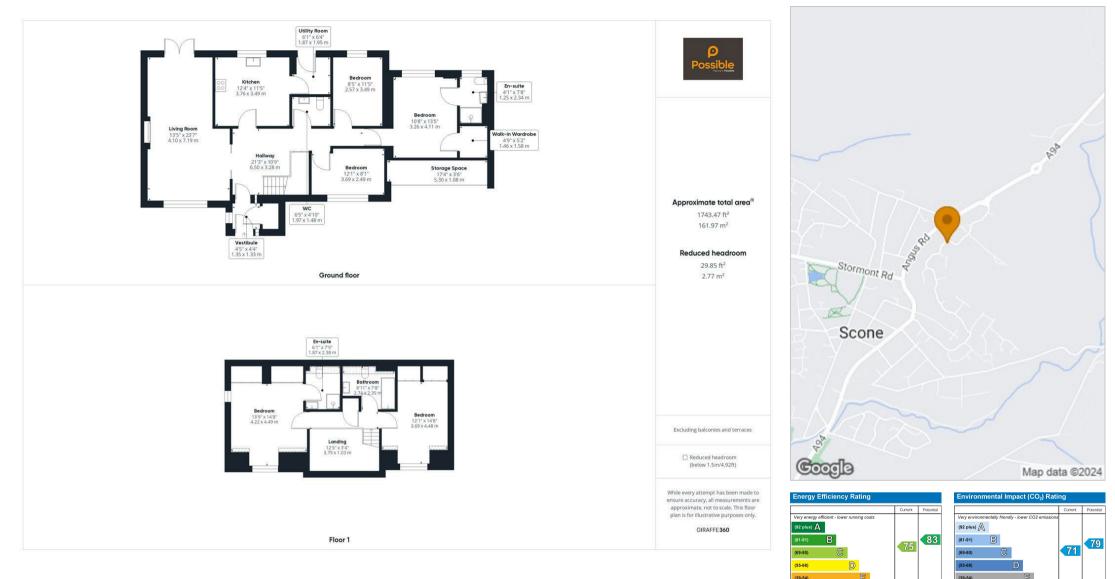

On the ground floor there is an entrance vestibule, a welcoming reception hall, cloakroom WC, large dual-aspect living room, dining kitchen, utility room, a superb double bedroom with its own en-suite shower room and walk-in wadrobe and two additional bedrooms. On the first floor there is a family bathroom, master bedroom with en-suite shower room and an additional generous double bedroom. To the front of the property there is an area of lawn sweeping around to the side and a double-width driveway leading to some useful storage space – formerly part of the garage. The garden to the rear is predominantly laid with lawn and also features a slabbed patio and timber shed.

#### Location

This property enjoys a convenient and very private position within the popular village of Scone. Various local services and amenities can be found nearby including a local supermarket, butchers, restaurants, country pub, health centre, bus route, vet, various woodland walks and parklands and also the highly regarded Robert Douglas Memorial primary school and nursery is within walking distance. Scone Park-and-ride can also be found nearby. Travel links give easy acces to Perth and a number of additional services, shops and amenities.