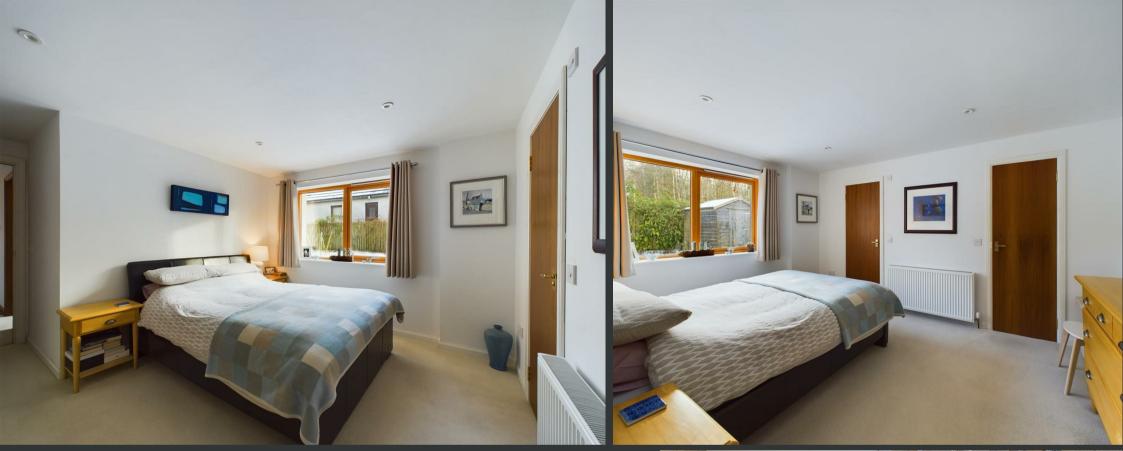

On the ground floor there is an entrance vestibule, a welcoming reception hall, cloakroom WC, large dual-aspect living room, dining kitchen, utility room, a superb double bedroom with its own en-suite shower room and walk-in wadrobe and two additional bedrooms. On the first floor there is a family bathroom, master bedroom with en-suite shower room and an additional generous double bedroom. To the front of the property there is an area of lawn sweeping around to the side and a double-width driveway leading to some useful storage space – formerly part of the garage. The garden to the rear is predominantly laid with lawn and also features a slabbed patio and timber shed.