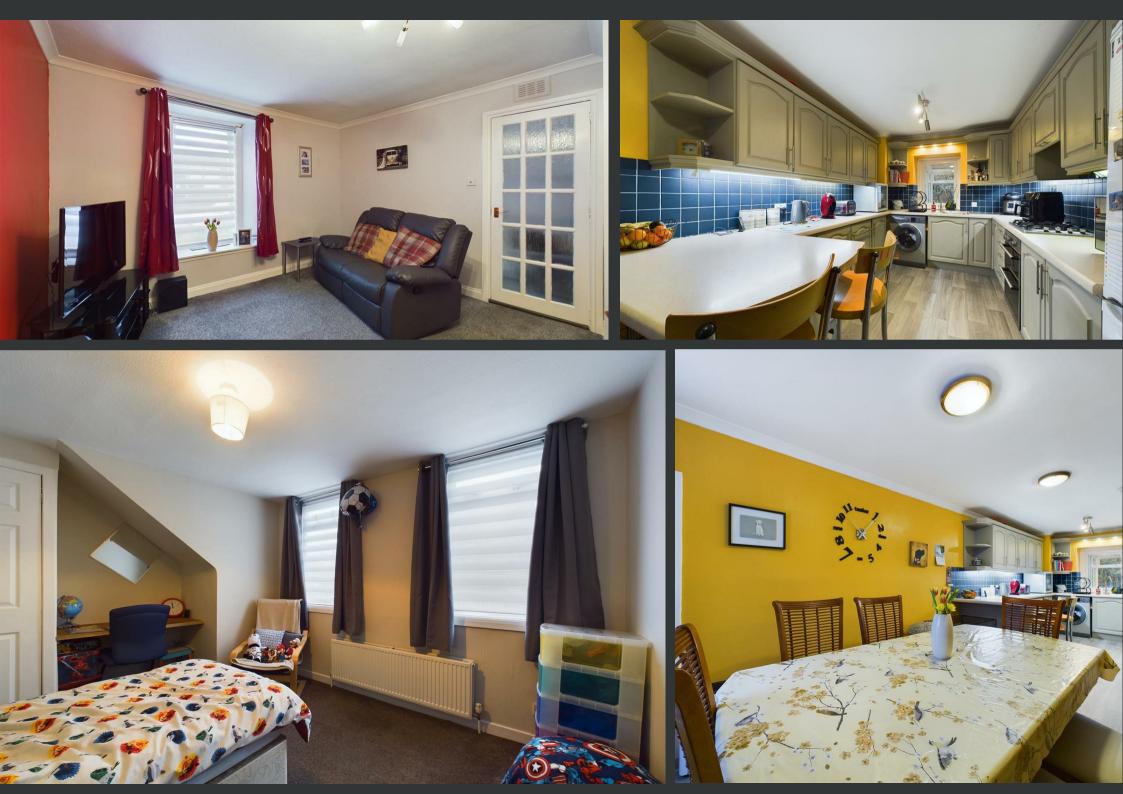

Boasting deceptively spacious accommodation spread over two floors is this 3 bedroom terraced villa located within the Perthshire town of Coupar Angus. Enjoying a central location within the town and within walking distance of various local amenities. The property also features double glazing, gas central heating, good storage space and a garage to the rear.

On the ground floor there is an entrance hallway, a useful downstairs WC, spacious lounge, generous dining kitchen, a large conservatory with space for various items of furniture and a handy home office/study space which could also be used as a play room. On the first floor there is a shower room and three double bedrooms. To the front of the property there is a small area of low maintenance garden ground and to the rear there is a very private courtyard garden with slabbed patio, flowerbeds and access into the garage. Parking is either available to the front of the property or to the rear.