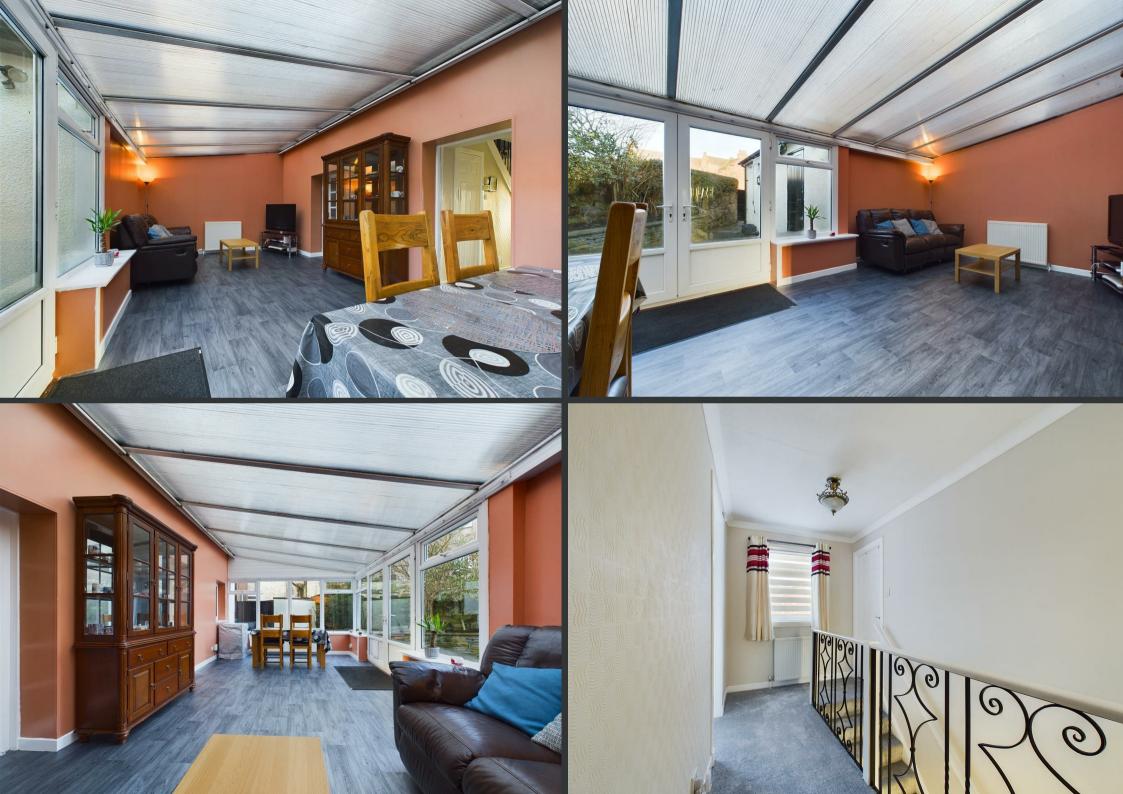

On the ground floor there is an entrance hallway, a useful downstairs WC, spacious lounge, generous dining kitchen, a large conservatory with space for various items of furniture and a handy home office/study space which could also be used as a play room. On the first floor there is a shower room and three double bedrooms. To the front of the property there is a small area of low maintenance garden ground and to the rear there is a very private courtyard garden with slabbed patio, flowerbeds and access into the garage. Parking is either available to the front of the property or to the rear.