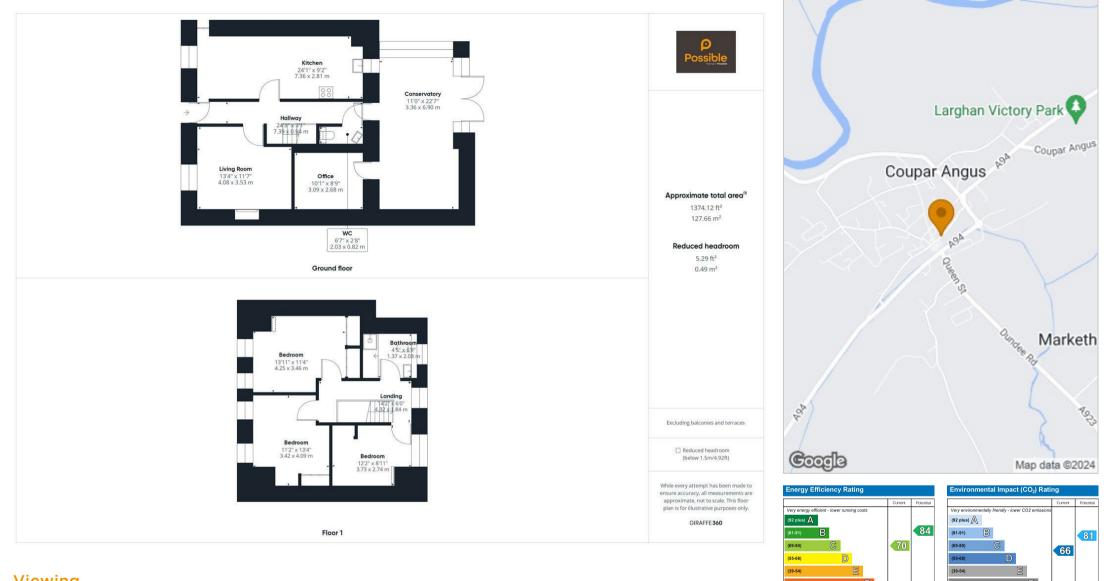

On the ground floor there is an entrance hallway, a useful downstairs WC, spacious lounge, generous dining kitchen, a large conservatory with space for various items of furniture and a handy home office/study space which could also be used as a play room. On the first floor there is a shower room and three double bedrooms. To the front of the property there is a small area of low maintenance garden ground and to the rear there is a very private courtyard garden with slabbed patio, flowerbeds and access into the garage. Parking is either available to the front of the property or to the rear.

#### Location

The property is centrally located within the historic town of Coupar Angus where you will find an array of good local amenities including schools, cafes, shops and many pleasant countryside walks. The town is just 4 miles from Blairgowrie, 12 miles from Perth and 14 miles from Dundee, making it an ideal location for commuting.