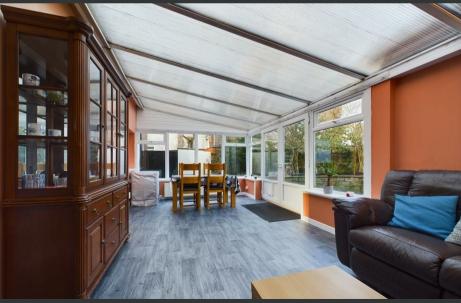

On the ground floor there is an entrance hallway, a useful downstairs WC, spacious lounge, generous dining kitchen, a large conservatory with space for various items of furniture and a handy home office/study space which could also be used as a play room. On the first floor there is a shower room and three double bedrooms. To the front of the property there is a small area of low maintenance garden ground and to the rear there is a very private courtyard garden with slabbed patio, flowerbeds and access into the garage. Parking is either available to the front of the property or to the rear.