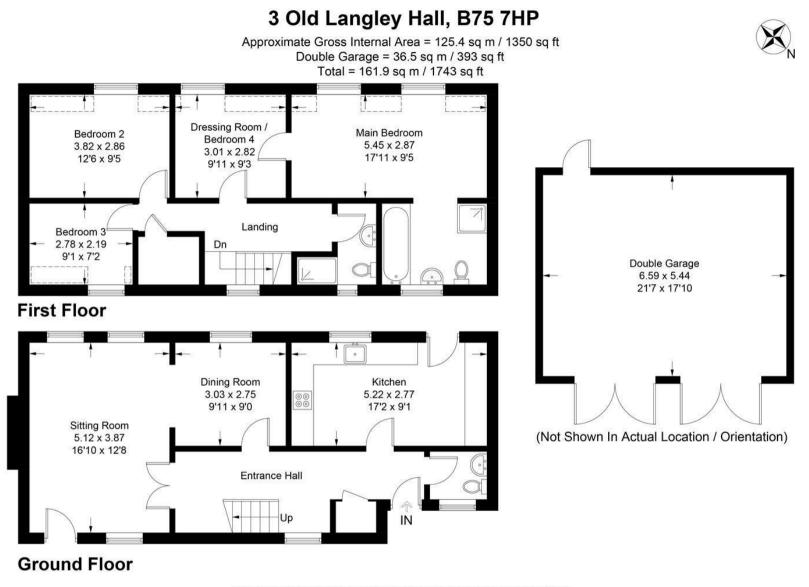

## 3 OLD LANGLEY HALL OX LEYS SUTTON COLDFIELD

Illustration for identification purposes only, measurements are approximate, not to scale. floorplansUsketch.com © (ID1104153)