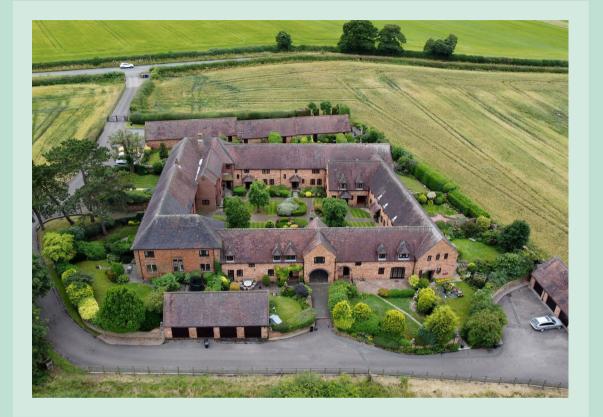

#### Why this home is Chosen...

Nestled away behind private gates, on the semi-rural and highly sought after Ox Leys Road, this exquisite 3/4 bedroom barn conversion offers a perfect blend of rustic charm and modern living. As you step through the front door, you are greeted by a welcoming open hallway, which provides access to the well-appointed ground floor accommodation and an elegant staircase leading to the first floor.

Outside, the property offers a private, fair-sized garden, beautifully zoned with patio areas and lush lawn, bordered by mature plants and flowers. The garden also offers access to the detached double garage. Residents also benefit from access to further communal gardens and a stunning central courtyard, perfect for socializing.

The property is set on the edge of the village of Wishaw which enjoys an idyllic location whilst being within easy reach of major motorway connections including the M42, M6 and M6 Toll. The world renowned Belfry Hotel and Golf Course is within a few minutes drive with the incredible 2,400 acre Sutton Park: one of Europe's largest urban parks, providing a range of outdoor pursuits including walking, cycling and golf, just a short drive away. Sutton Coldfield is within 10 minutes by car and offers an excellent range of shops and restaurants as well as excellent schooling including Bishop Vesey's Grammar School, Sutton Coldfield Grammar School for Girls and Highclare School.