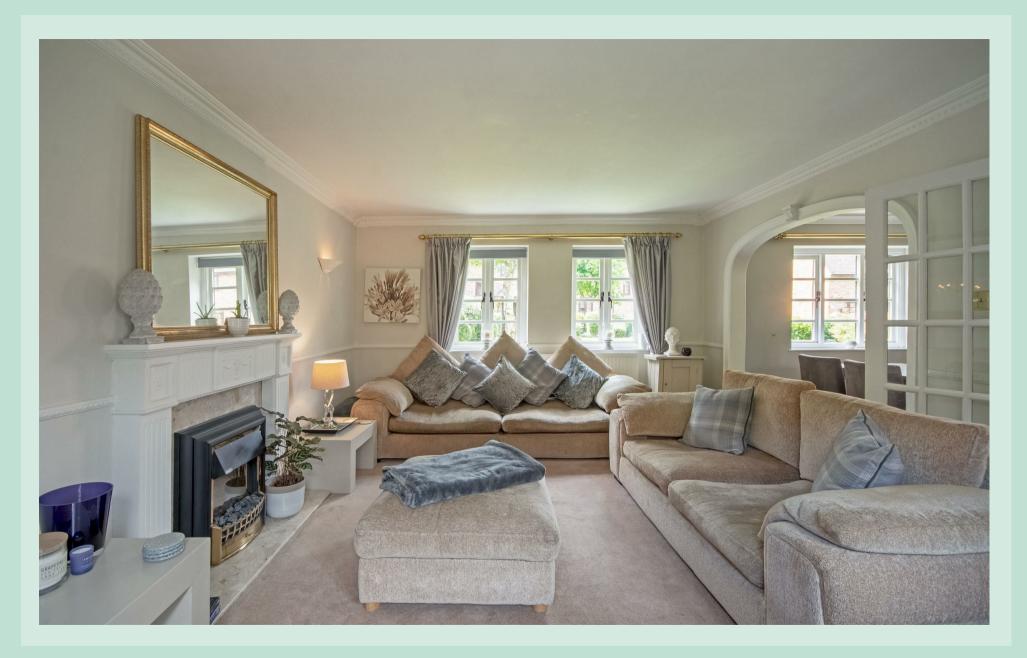

The ground floor features a contemporary kitchen, complete with ample cupboard space, integrated appliances and a cozy breakfast area. A door from the kitchen opens to the central. Communal courtyard. The spacious lounge, accessible via double doors, boasts dual views over the rear garden and courtyard, seamlessly connecting to the dining room which also offers picturesque courtyard views. The lounge also benefits from patio doors to the private garden, ideal for al fresco dining. This level is completed by a generously sized guest W.C. The property benefits from gas central heating throughout.