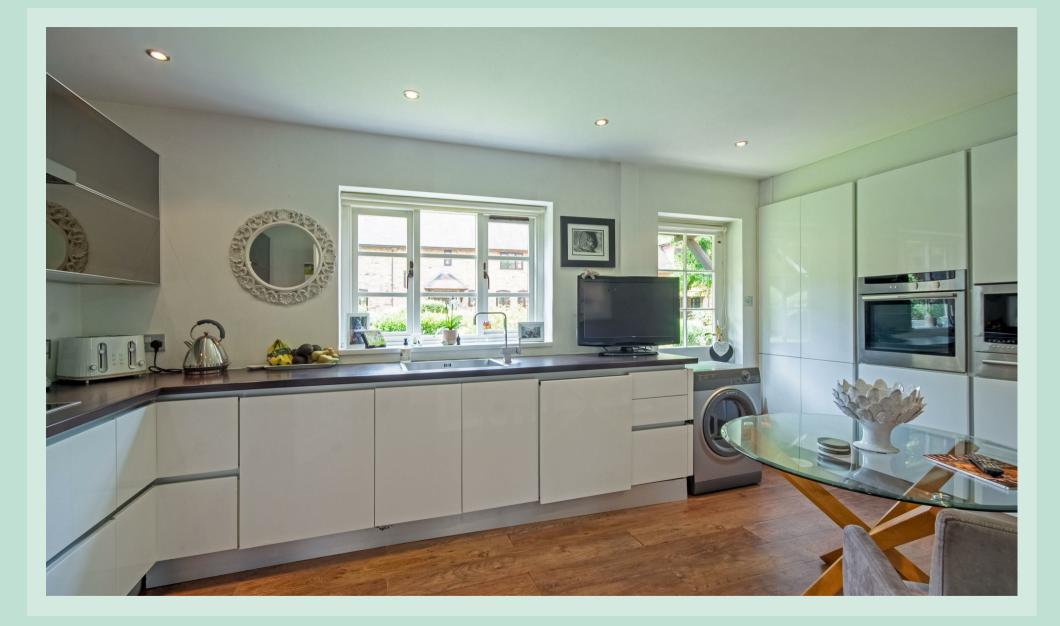

The ground floor features a contemporary kitchen, complete with ample cupboard space, integrated appliances and a cozy breakfast area. A door from the kitchen opens to the central. Communal courtyard. The spacious lounge, accessible via double doors, boasts dual views over the rear garden and courtyard, seamlessly connecting to the dining room which also offers picturesque courtyard views. The lounge also benefits from patio doors to the private garden, ideal for al fresco dining. This level is completed by a generously sized guest W.C. The property benefits from gas central heating throughout.