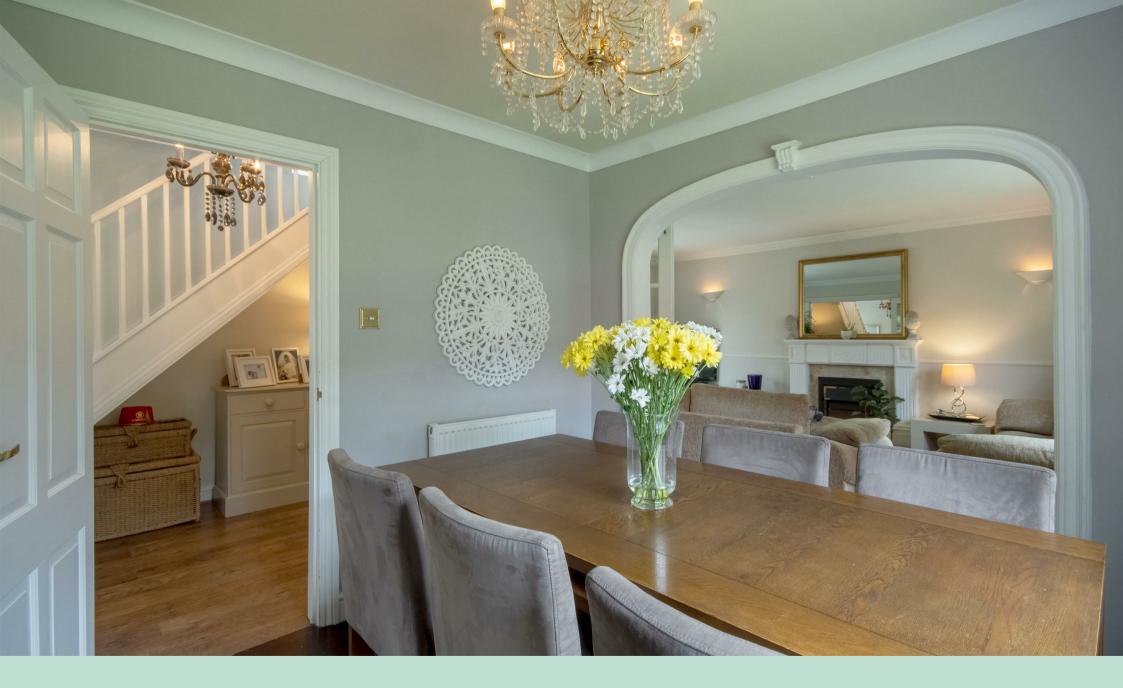

The ground floor features a contemporary kitchen, complete with ample cupboard space, integrated appliances and a cozy breakfast area. A door from the kitchen opens to the central. Communal courtyard. The spacious lounge, accessible via double doors, boasts dual views over the rear garden and courtyard, seamlessly connecting to the dining room which also offers picturesque courtyard views. The lounge also benefits from patio doors to the private garden, ideal for al fresco dining. This level is completed by a generously sized guest W.C. The property benefits from gas central heating throughout.