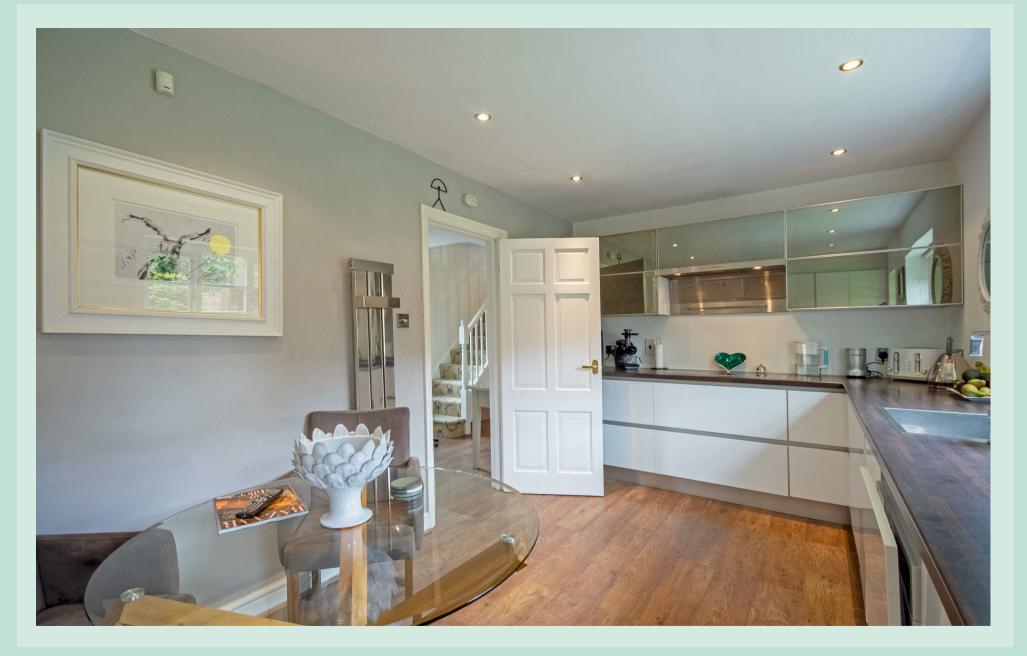

The ground floor features a contemporary kitchen, complete with ample cupboard space, integrated appliances and a cozy breakfast area. A door from the kitchen opens to the central. Communal courtyard. The spacious lounge, accessible via double doors, boasts dual views over the rear garden and courtyard, seamlessly connecting to the dining room which also offers picturesque courtyard views. The lounge also benefits from patio doors to the private garden, ideal for al fresco dining. This level is completed by a generously sized guest W.C. The property benefits from gas central heating throughout.