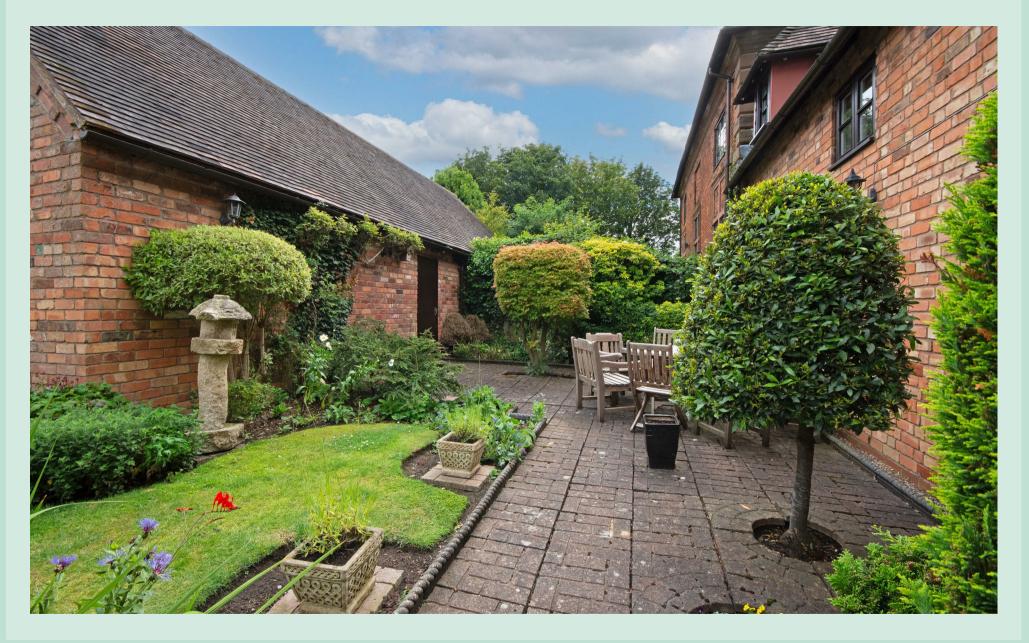

Outside, the property offers a private, fair-sized garden, beautifully zoned with patio areas and lush lawn, bordered by mature plants and flowers. The garden also offers access to the detached double garage. Residents also benefit from access to further communal gardens and a stunning central courtyard, perfect for socializing.

The ground floor features a contemporary kitchen, complete with ample cupboard space, integrated appliances and a cozy breakfast area. A door from the kitchen opens to the central. Communal courtyard. The spacious lounge, accessible via double doors, boasts dual views over the rear garden and courtyard, seamlessly connecting to the dining room which also offers picturesque courtyard views. The lounge also benefits from patio doors to the private garden, ideal for al fresco dining. This level is completed by a generously sized guest W.C. The property benefits from gas central heating throughout.