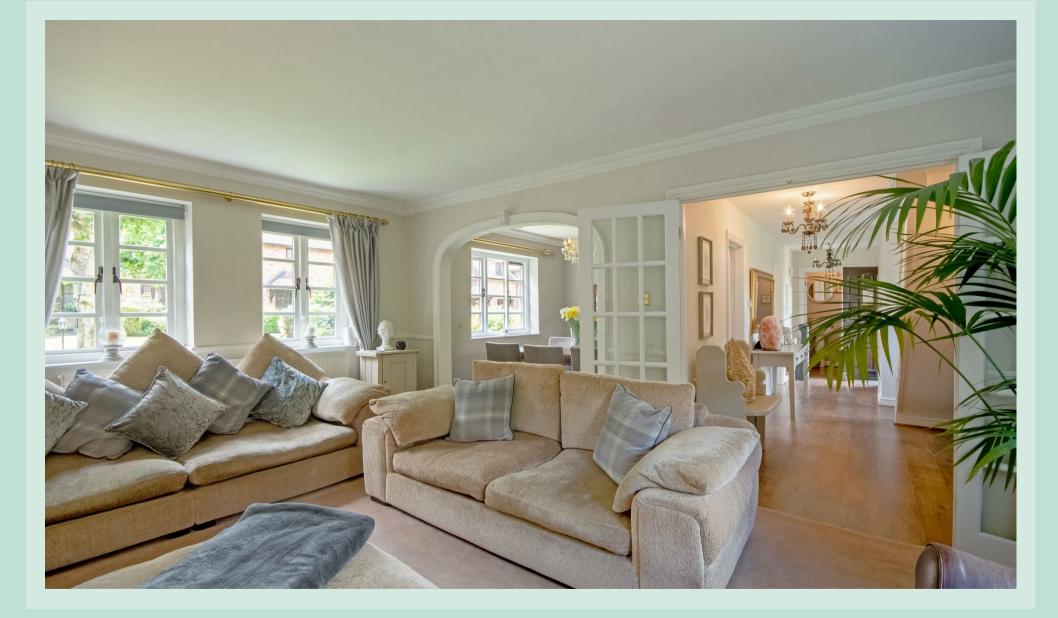

The ground floor features a contemporary kitchen, complete with ample cupboard space, integrated appliances and a cozy breakfast area. A door from the kitchen opens to the central. Communal courtyard. The spacious lounge, accessible via double doors, boasts dual views over the rear garden and courtyard, seamlessly connecting to the dining room which also offers picturesque courtyard views. The lounge also benefits from patio doors to the private garden, ideal for al fresco dining. This level is completed by a generously sized guest W.C. The property benefits from gas central heating throughout.