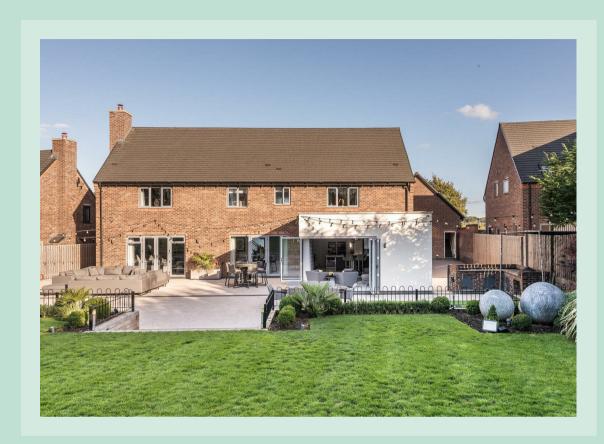

The landscaped rear garden is a triumph, having a large patio area perfect for entertaining and leading to a generous lawn with planted borders and mature trees to the rear. To the front, there is ample parking courtesy of the attractive block paved driveway which gives access to the triple garage and secure, gated side access to the rear of the property.