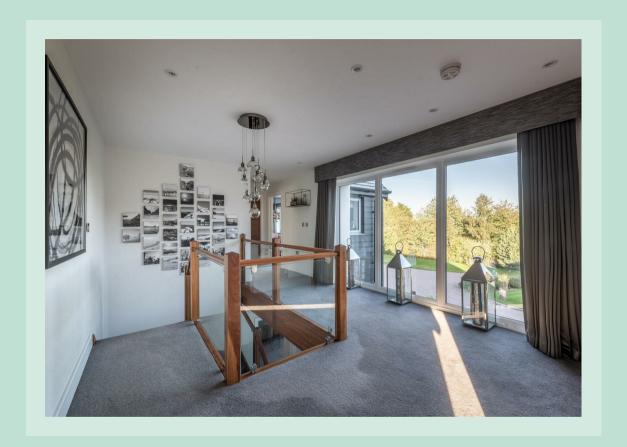

#### Modern Living

On entering the property, you are greeted with a bright and welcoming reception hall with tiled floors, contemporary oak and glass staircase rising to the first floor and views straight through to the landscaped gardens. Double doors give access to the delightful living room with log burning stove, French doors to the rear garden and opens into the dining room with full height glazing to the front with a second door back into the reception hall. A further door opens from the reception hall into the guest wc whilst further double doors open into the exquisite open plan kitchen/diner/family room. The beautifully appointed, open plan kitchen/diner/family room with full corner bi-fold doors to the landscaped rear garden offers the perfect place for families to relax and entertain. The contemporary kitchen features a range of integrated 'Neff' appliances including two ovens, two warming drawers, induction hob, steam oven, wine cooler, microwave, fridge, freezer and dishwasher. The kitchen also features quartz worktops, stainless steel sink with deck mixer tap, a 'Quooker' instant hot water tap and a pop-up socket with plug and USB points. A further door leads to the useful utility room with plumbing for washing machine and space for tumble dryer.