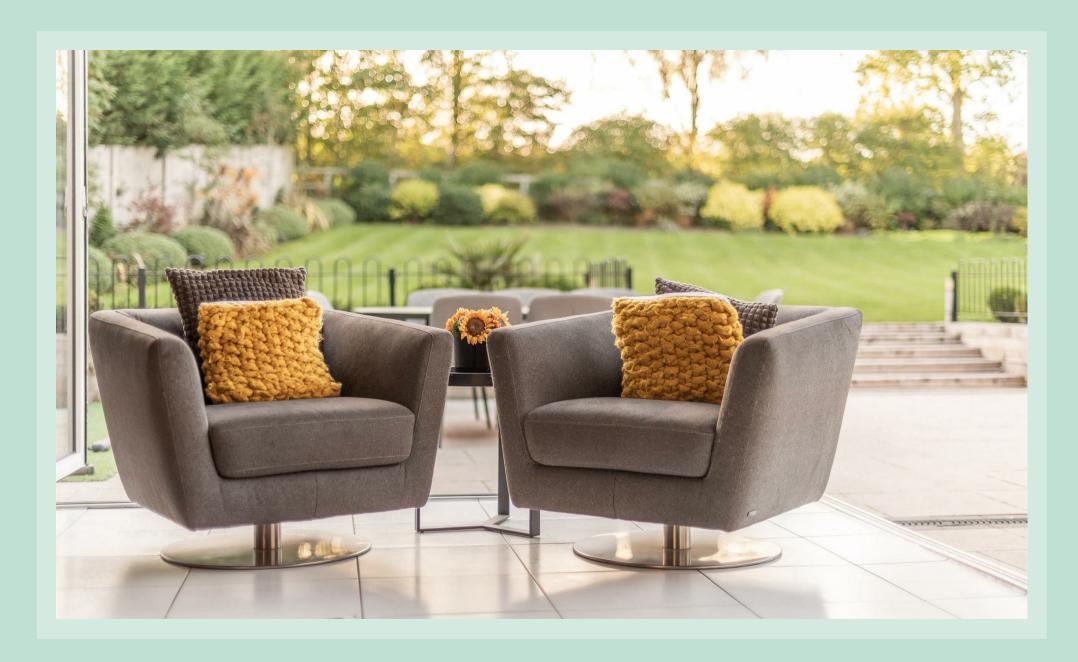

The landscaped rear garden is a triumph, having a large patio area perfect for entertaining and leading to a generous lawn with planted borders and mature trees to the rear. To the front, there is ample parking courtesy of the attractive block paved driveway which gives access to the triple garage and secure, gated side access to the rear of the property.