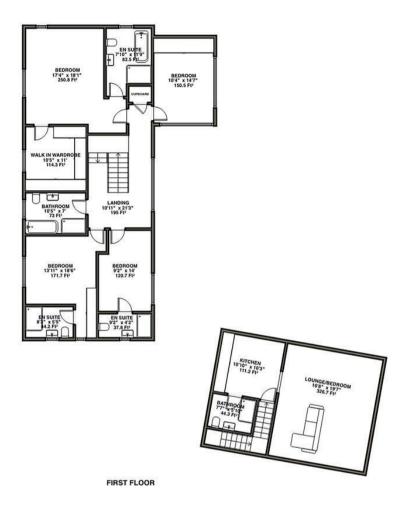

#### **Elegant Living**

The luxurious feel continues as you reach the first floor where you will find four double bedrooms and a luxurious family bathroom. Three of the bedrooms have en-suites with the main bedroom also having a dressing room. The luxurious family bathroom features an large walk-in shower cubicle and a bath. The fifth bedroom is located above the three car garage and has its own kitchen area and shower room, perfect for a teenager or family member wanting their own independence while having help on hand when needed.

# ELLSMORE MEADOW ALDRIDGE

ELLSMORE MEADOW ALDRIDGE

GROSS INTERNAL AREA 4219.7 Ft² (SIZES & DIMENSIONS ARE APPROXIMATE)