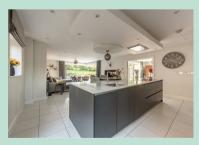

#### Modern Living

On entering the property, you are greeted with a bright and welcoming reception hall with tiled floors, contemporary oak and glass staircase rising to the first floor and views straight through to the landscaped gardens. Double doors give access to the delightful living room with log burning stove, French doors to the rear garden and opens into the dining room with full height glazing to the front with a second door back into the reception hall. A further door opens from the reception hall into the guest wc whilst further double doors open into the exquisite open plan kitchen/diner/family room. The beautifully appointed, open plan kitchen/diner/family room with full corner bi-fold doors to the landscaped rear garden offers the perfect place for families to relax and entertain. The contemporary kitchen features a range of integrated 'Neff' appliances including two ovens, two warming drawers, induction hob, steam oven, wine cooler, microwave, fridge, freezer and dishwasher. The kitchen also features quartz worktops, stainless steel sink with deck mixer tap, a 'Quooker' instant hot water tap and a pop-up socket with plug and USB points. A further door leads to the useful utility room with plumbing for washing machine and space for tumble dryer.