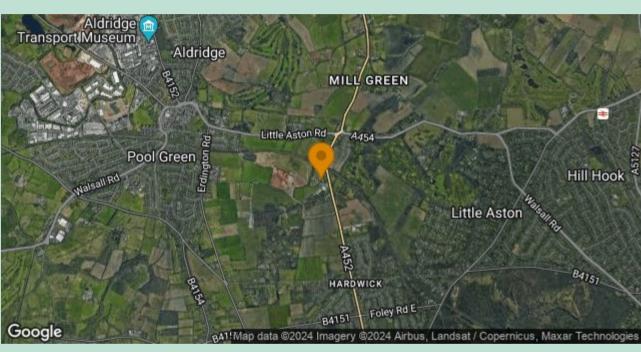

#### Superb Location

Having been constructed in 2017 by renowned builders Cameron Homes, this exceptional five bedroom family home has been finished to an exemplary standard. Located in a convenient location on the borders of Aldridge, Little Aston and Streetly, this superb home is perfectly located for those looking for a more rural feel whilst being within easy reach of urban civilisation. Set back from Chester Road, Ellsmore Meadow is perfectly placed for enjoying the best of the surrounding area. Nearby, historic Lichfield is famous for its stunning three spired cathedral, and Sutton Park provides over 2,400 acres of park and woodland. Access to Birmingham and beyond is easy with the M6 less than five miles away and the city centre just over eight miles away. Nearby Blake Street station provides regular train services to Birmingham and Lichfield, whilst a selection of both primary and secondary schools are all nearby. For those who like the outdoors life, as well as the beautiful Sutton Park, both Aston Wood and Little Aston golf clubs are just a short distance whilst both Little Aston Tennis Club and Streetly Tennis Club are also within easy reach.