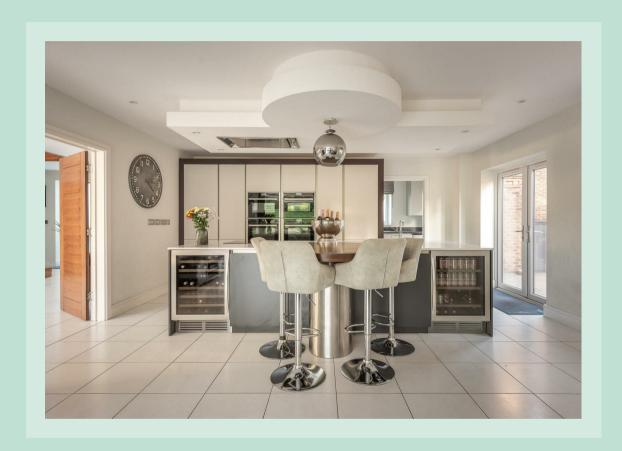

#### Modern Living

On entering the property, you are greeted with a bright and welcoming reception hall with tiled floors, contemporary oak and glass staircase rising to the first floor and views straight through to the landscaped gardens. Double doors give access to the delightful living room with log burning stove, French doors to the rear garden and opens into the dining room with full height glazing to the front with a second door back into the reception hall. A further door opens from the reception hall into the guest wc whilst further double doors open into the exquisite open plan kitchen/diner/family room. The beautifully appointed, open plan kitchen/diner/family room with full corner bi-fold doors to the landscaped rear garden offers the perfect place for families to relax and entertain. The contemporary kitchen features a range of integrated 'Neff' appliances including two ovens, two warming drawers, induction hob, steam oven, wine cooler, microwave, fridge, freezer and dishwasher. The kitchen also features quartz worktops, stainless steel sink with deck mixer tap, a 'Quooker' instant hot water tap and a pop-up socket with plug and USB points. A further door leads to the useful utility room with plumbing for washing machine and space for tumble dryer.