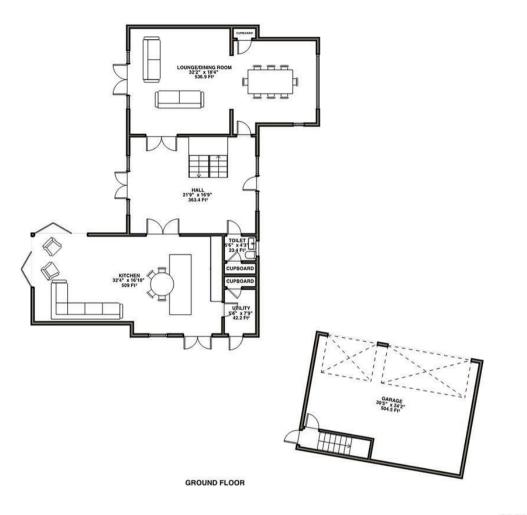

#### Modern Living

On entering the property, you are greeted with a bright and welcoming reception hall with tiled floors, contemporary oak and glass staircase rising to the first floor and views straight through to the landscaped gardens. Double doors give access to the delightful living room with log burning stove, French doors to the rear garden and opens into the dining room with full height glazing to the front with a second door back into the reception hall. A further door opens from the reception hall into the guest wc whilst further double doors open into the exquisite open plan kitchen/diner/family room. The beautifully appointed, open plan kitchen/diner/family room with full corner bi-fold doors to the landscaped rear garden offers the perfect place for families to relax and entertain. The contemporary kitchen features a range of integrated 'Neff' appliances including two ovens, two warming drawers, induction hob, steam oven, wine cooler, microwave, fridge, freezer and dishwasher. The kitchen also features quartz worktops, stainless steel sink with deck mixer tap, a 'Quooker' instant hot water tap and a pop-up socket with plug and USB points. A further door leads to the useful utility room with plumbing for washing machine and space for tumble dryer.

# ELLSMORE MEADOW ALDRIDGE

ELLSMORE MEADOW ALDRIDGE

GROSS INTERNAL AREA 4219.7 Ft² (SIZES & DIMENSIONS ARE APPROXIMATE)