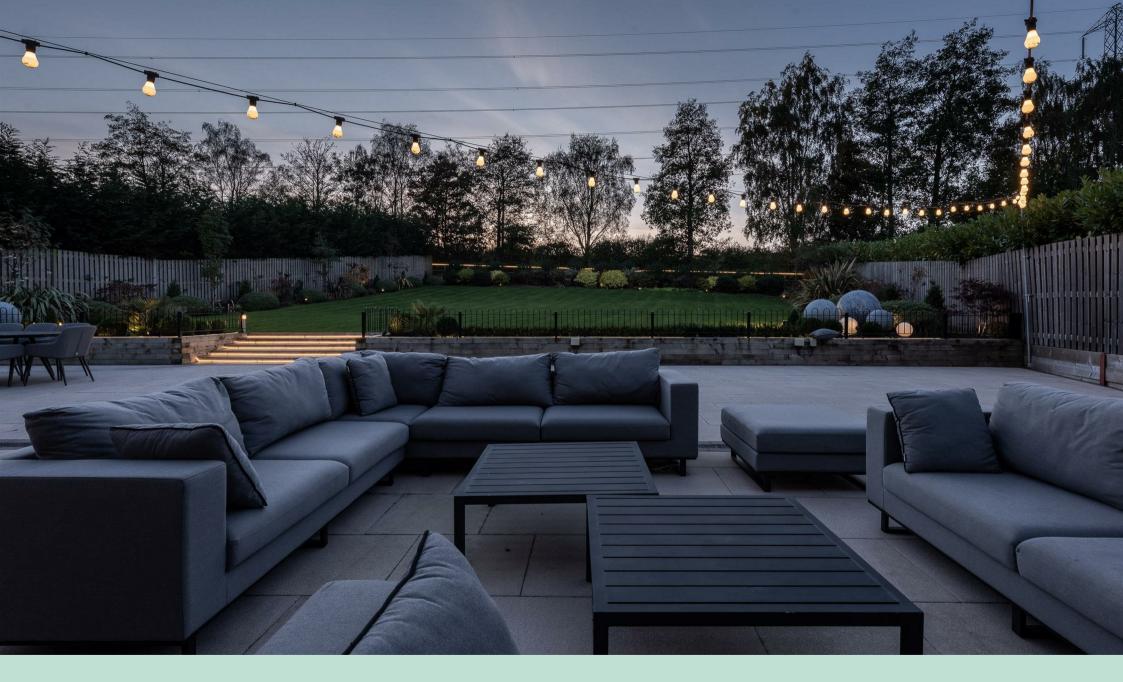

The landscaped rear garden is a triumph, having a large patio area perfect for entertaining and leading to a generous lawn with planted borders and mature trees to the rear. To the front, there is ample parking courtesy of the attractive block paved driveway which gives access to the triple garage and secure, gated side access to the rear of the property.