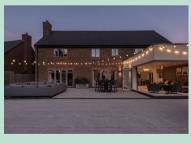

The landscaped rear garden is a triumph, having a large patio area perfect for entertaining and leading to a generous lawn with planted borders and mature trees to the rear. To the front, there is ample parking courtesy of the attractive block paved driveway which gives access to the triple garage and secure, gated side access to the rear of the property.