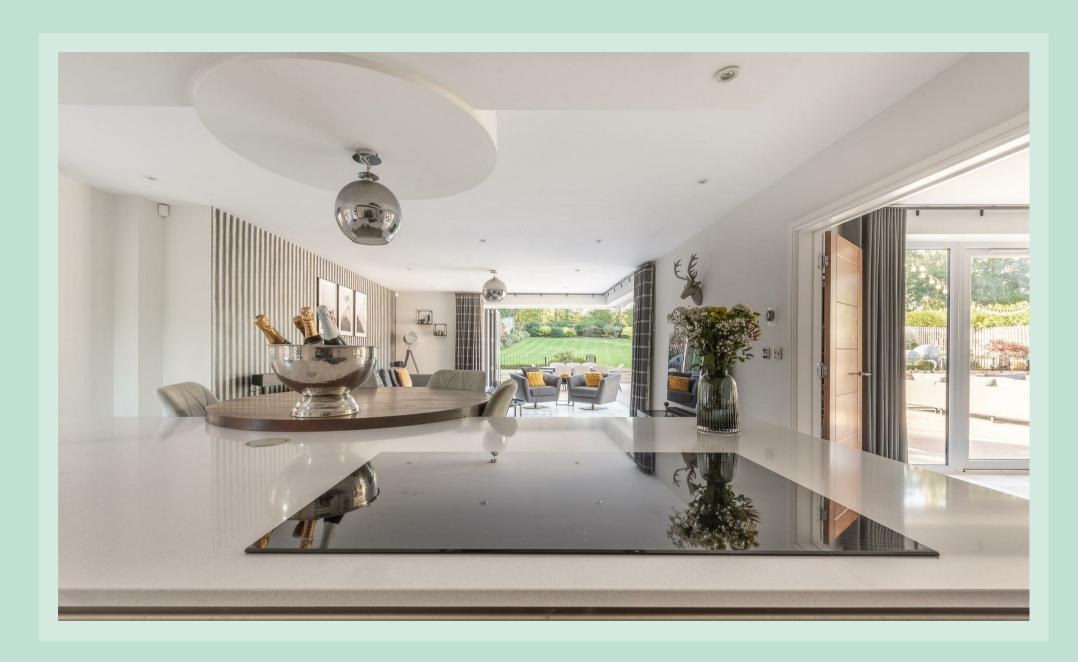

#### Modern Living

On entering the property, you are greeted with a bright and welcoming reception hall with tiled floors, contemporary oak and glass staircase rising to the first floor and views straight through to the landscaped gardens. Double doors give access to the delightful living room with log burning stove, French doors to the rear garden and opens into the dining room with full height glazing to the front with a second door back into the reception hall. A further door opens from the reception hall into the guest wc whilst further double doors open into the exquisite open plan kitchen/diner/family room. The beautifully appointed, open plan kitchen/diner/family room with full corner bi-fold doors to the landscaped rear garden offers the perfect place for families to relax and entertain. The contemporary kitchen features a range of integrated 'Neff' appliances including two ovens, two warming drawers, induction hob, steam oven, wine cooler, microwave, fridge, freezer and dishwasher. The kitchen also features quartz worktops, stainless steel sink with deck mixer tap, a 'Quooker' instant hot water tap and a pop-up socket with plug and USB points. A further door leads to the useful utility room with plumbing for washing machine and space for tumble dryer.