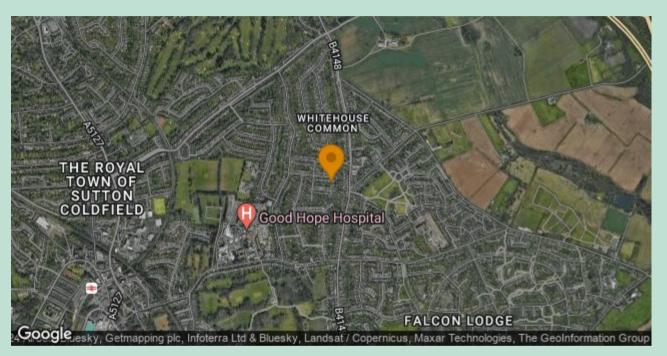

### Stepping Outside...

Stepping outside, the expansive rear garden is adorned with charming borders and a lush lawn, beckoning for outdoor enjoyment.

Whitehouse Common is a sought after location for couples and families alike; offering great commuting links and local shops and amenities a stone's throw away. Good hope hospital is a short walk as well as brilliant local schools.