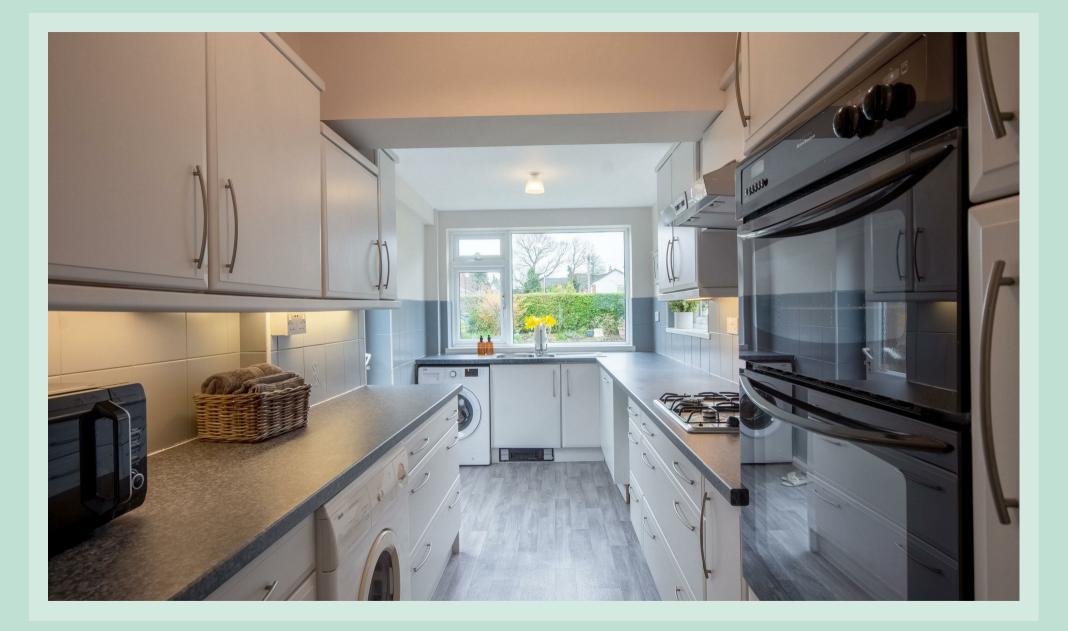

The lounge diner has been recently decorated to offer a modern and light atmosphere with a plush grey carpet and sliding doors to the rear garden onto the patio.

The kitchen has plenty of storage and worksurface space, as gas hob, double oven and has been finished in a fresh white colour with grey worktops.