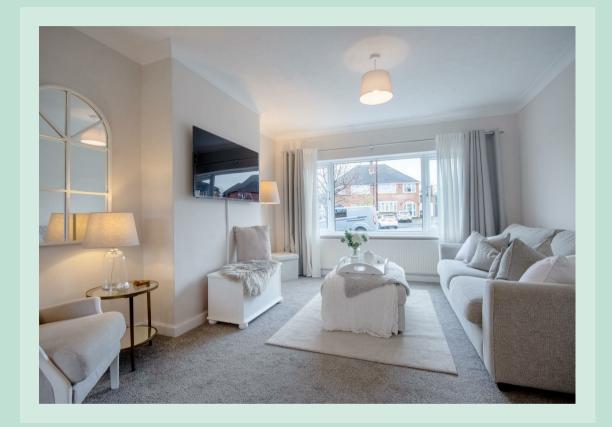

The lounge diner has been recently decorated to offer a modern and light atmosphere with a plush grey carpet and sliding doors to the rear garden onto the patio.

The kitchen has plenty of storage and worksurface space, as gas hob, double oven and has been finished in a fresh white colour with grey worktops.