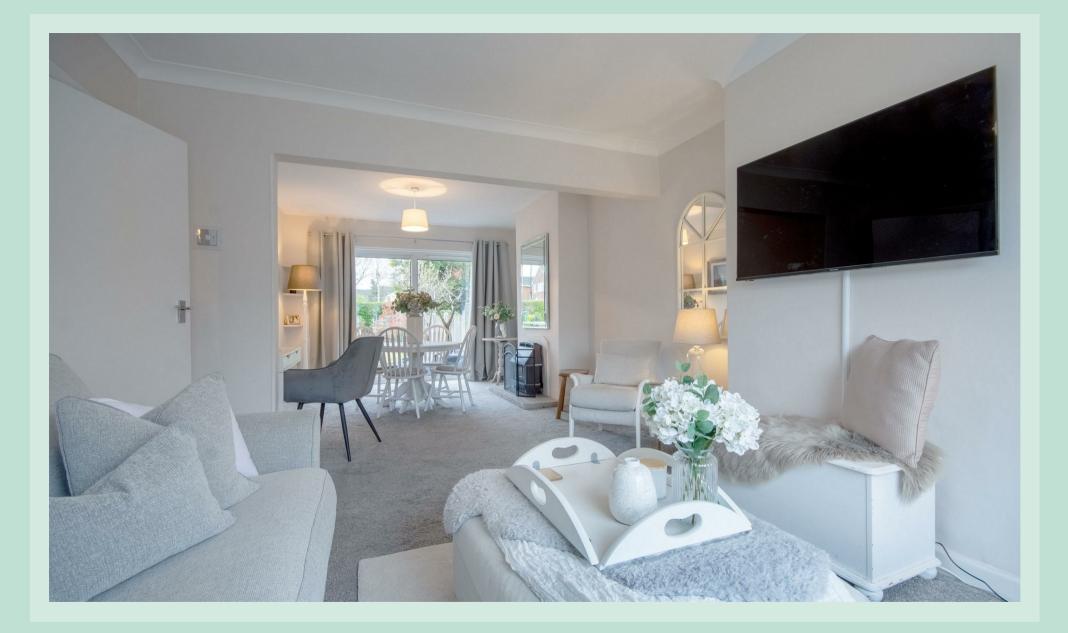

#### Step Inside..

On entering the property you are welcomed by a light and airy welcome hall with stairs rising to the first floor and doors which lead to the lounge/diner, kitchen and ground floor W.C.

The lounge diner has been recently decorated to offer a modern and light atmosphere with a plush grey carpet and sliding doors to the rear garden onto the patio.

The kitchen has plenty of storage and worksurface space, as gas hob, double oven and has been finished in a fresh white colour with grey worktops.