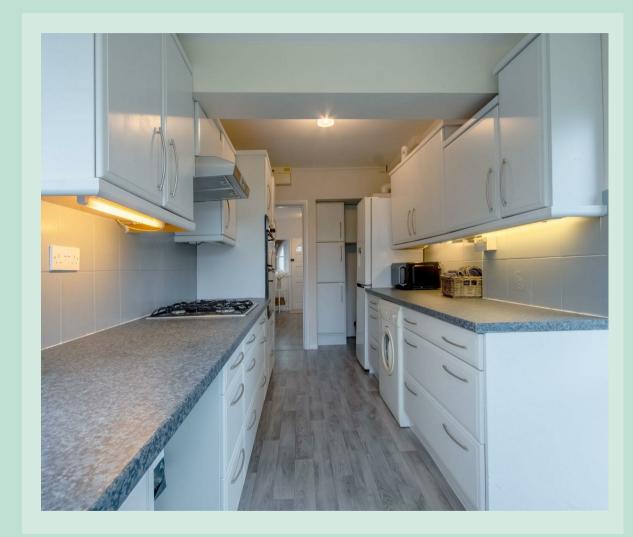

The lounge diner has been recently decorated to offer a modern and light atmosphere with a plush grey carpet and sliding doors to the rear garden onto the patio.

The kitchen has plenty of storage and worksurface space, as gas hob, double oven and has been finished in a fresh white colour with grey worktops.