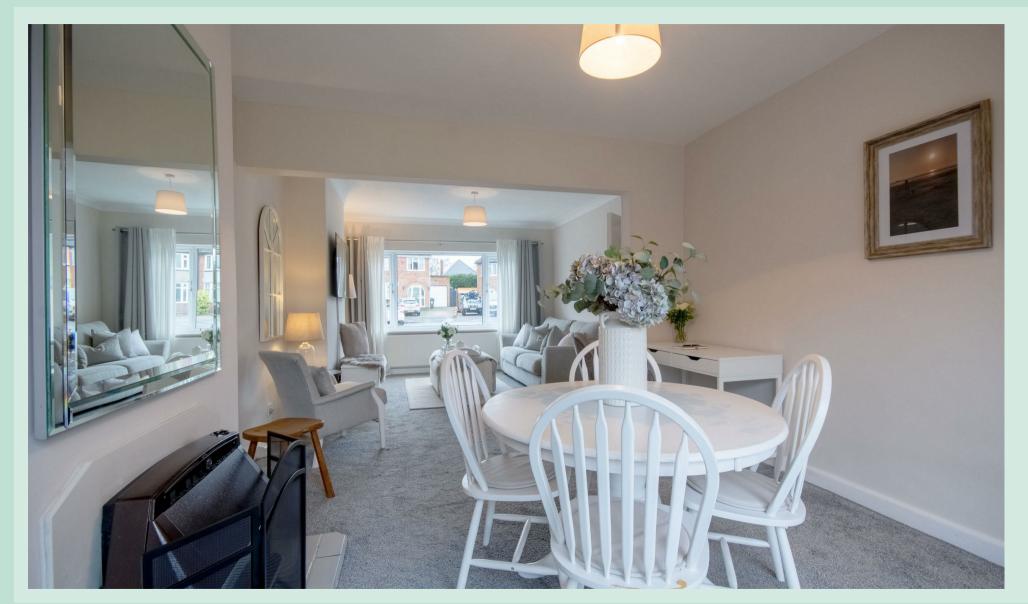

#### Step Inside..

On entering the property you are welcomed by a light and airy welcome hall with stairs rising to the first floor and doors which lead to the lounge/diner, kitchen and ground floor W.C.

The lounge diner has been recently decorated to offer a modern and light atmosphere with a plush grey carpet and sliding doors to the rear garden onto the patio.

The kitchen has plenty of storage and worksurface space, as gas hob, double oven and has been finished in a fresh white colour with grey worktops.