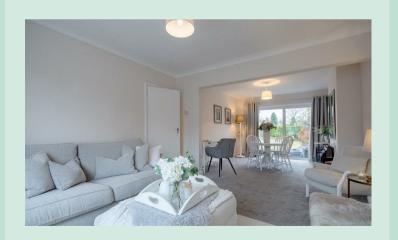

The lounge diner has been recently decorated to offer a modern and light atmosphere with a plush grey carpet and sliding doors to the rear garden onto the patio.

The kitchen has plenty of storage and worksurface space, as gas hob, double oven and has been finished in a fresh white colour with grey worktops.

There is huge potential to craft an open-plan living area downstairs if desired, created an open space for busy, family lifesubject to the correct planning permissions.