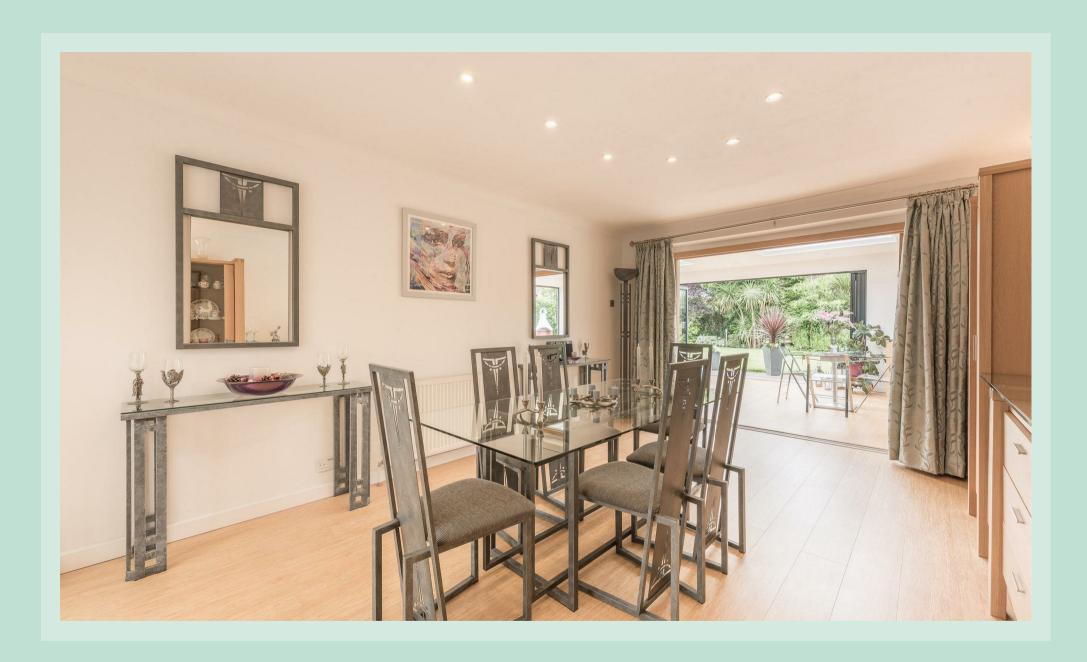

Double doors from the hallway open into the dining room which flows into a beautiful garden room, a bright and airy space with stunning views of the garden giving you the feeling of being outdoors, making this a wonderful space for entertaining.