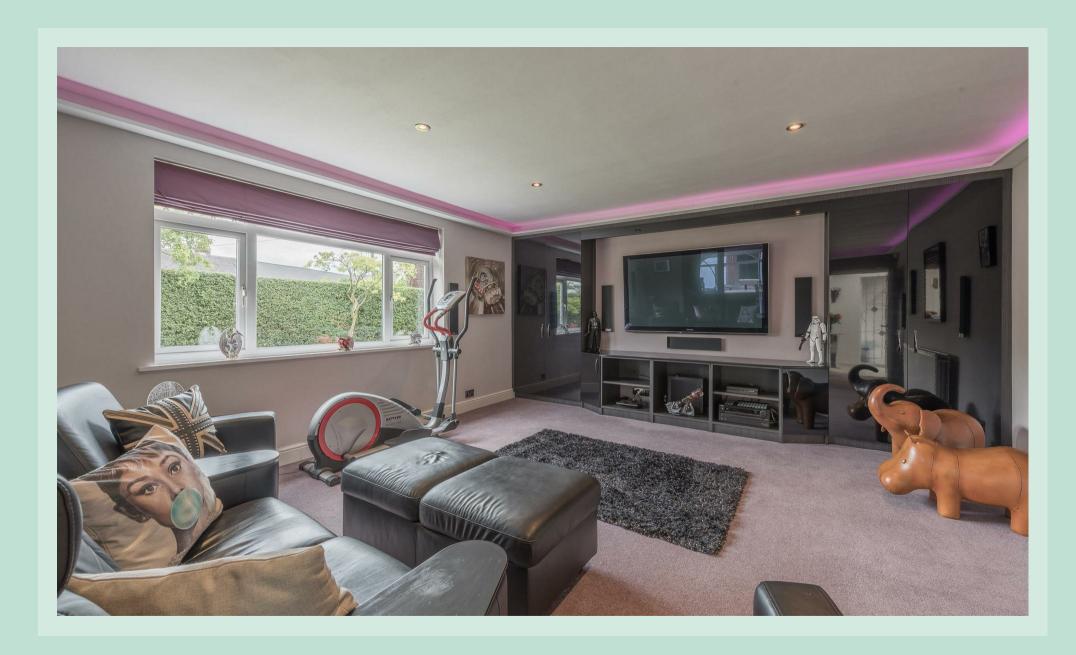

#### Modern Living

Entering through a useful covered porchway, the hallway guides you through the thoughtfully designed layout. To the left, you'll find a fantastic cinema room complete with blackout blinds, mood lighting, and a star-lit sky, creating a perfect ambience for movie nights. This room leads into a versatile office/study area, currently housing two large desks.