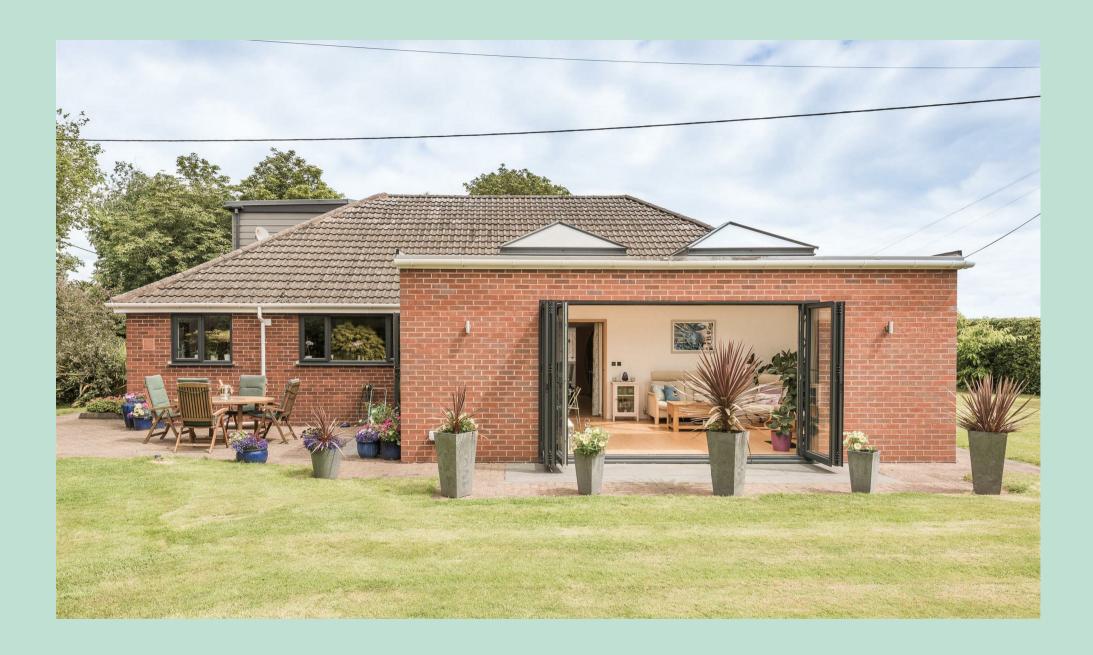

Double doors from the hallway open into the dining room which flows into a beautiful garden room, a bright and airy space with stunning views of the garden giving you the feeling of being outdoors, making this a wonderful space for entertaining.

#### Outdoor living

The property's exterior is equally impressive, with a beautifully landscaped wrap-around garden featuring mature borders and outdoor lighting that creates a tranquil oasis. A shed offers additional storage or workspace.