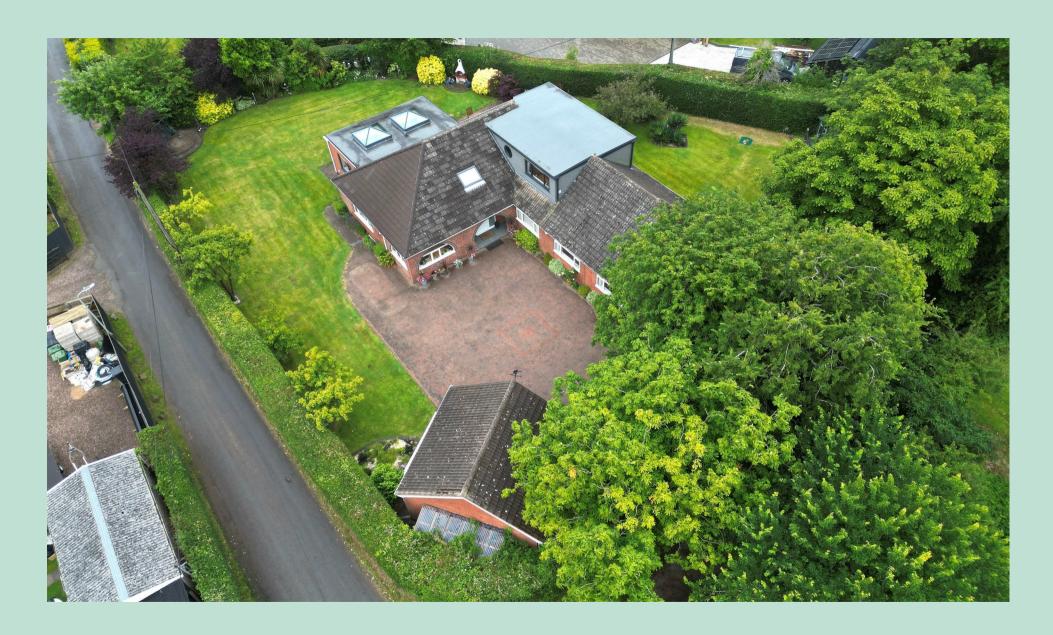

#### Why this home is Chosen...

Located on the edge of the highly desirable Middleton Village, 'Cariad' is a beautifully presented four-bedroom dormer bungalow offering a blend of charm and modern convenience.

Built around 1965 and thoughtfully extended multiple times, this home now provides a superb space for modern, comfortable living. Accessed via a private driveway through electric gates, the property features a block-paved driveway with ample parking and an immaculate double garage.

#### Outdoor living

The property's exterior is equally impressive, with a beautifully landscaped wrap-around garden featuring mature borders and outdoor lighting that creates a tranquil oasis. A shed offers additional storage or workspace.

A unique feature of this property is its own irrigation system, ensuring the garden remains in pristine condition. Private gates and front-to-back access on both sides enhance the exclusivity and convenience of this home.

Finally, it benefits from an immaculately presented double garage with electrically operated doors for ease of access. To the rear is an additional gardeners potting shed, a haven for the keen gardener or just extra storage. There is further storage to the side which houses garden tools, including Sally, the family garden helper!