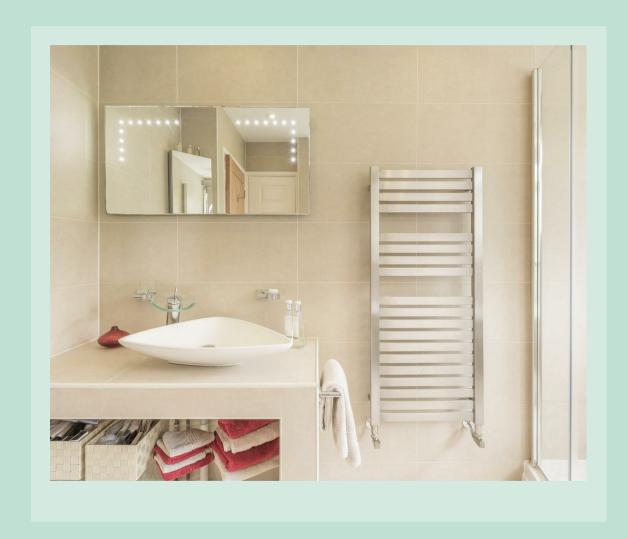

#### Countryside views

At the end of the hallway there is a large family bathroom, which boasts a unique bath tap that changes colour to indicate water temperature. This bathroom services three downstairs bedrooms.