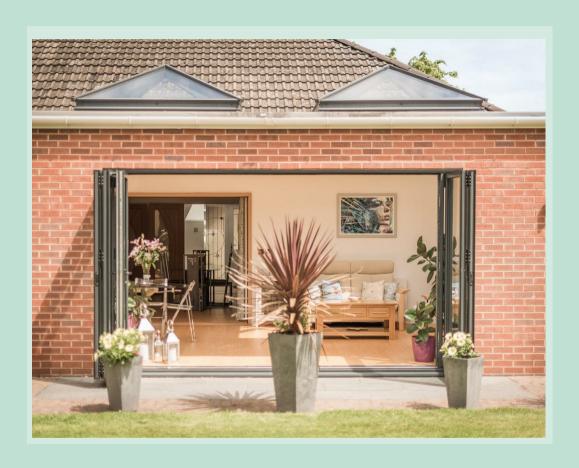

Double doors from the hallway open into the dining room which flows into a beautiful garden room, a bright and airy space with stunning views of the garden giving you the feeling of being outdoors, making this a wonderful space for entertaining.

#### Outdoor living

The property's exterior is equally impressive, with a beautifully landscaped wrap-around garden featuring mature borders and outdoor lighting that creates a tranquil oasis. A shed offers additional storage or workspace.