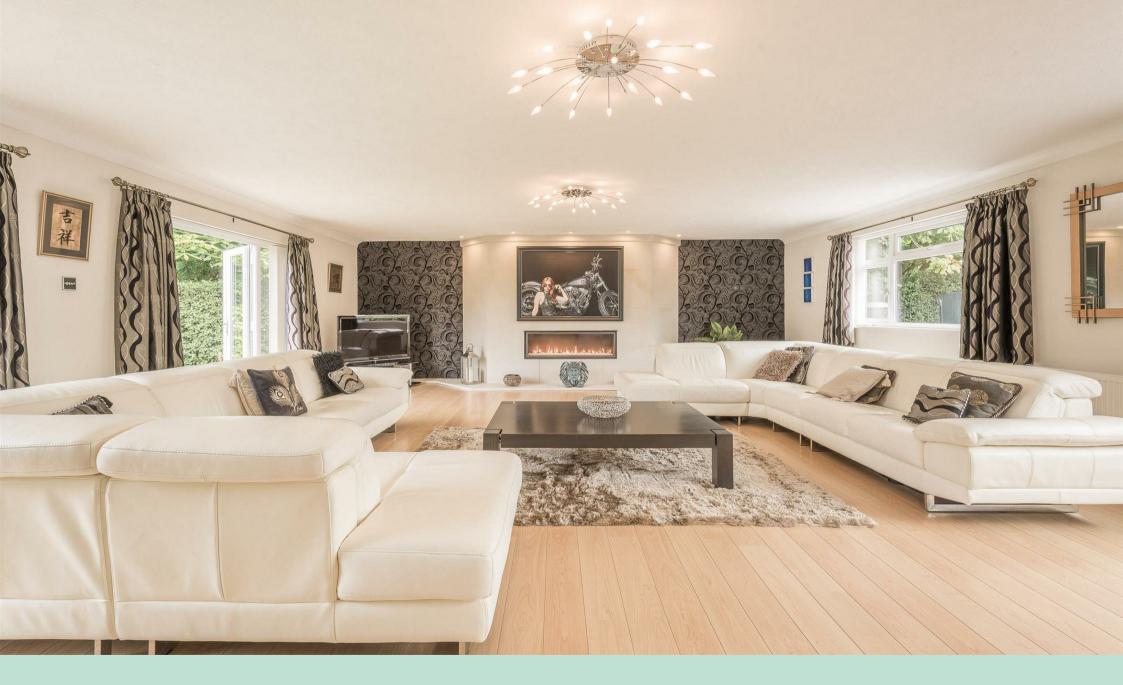

The hallway culminates in a fabulous, generously sized lounge, where beams of light pour in from each side. French doors open onto the garden, and a modern wall gas fireplace along with controlled lighting add to the ambiance of this inviting room.