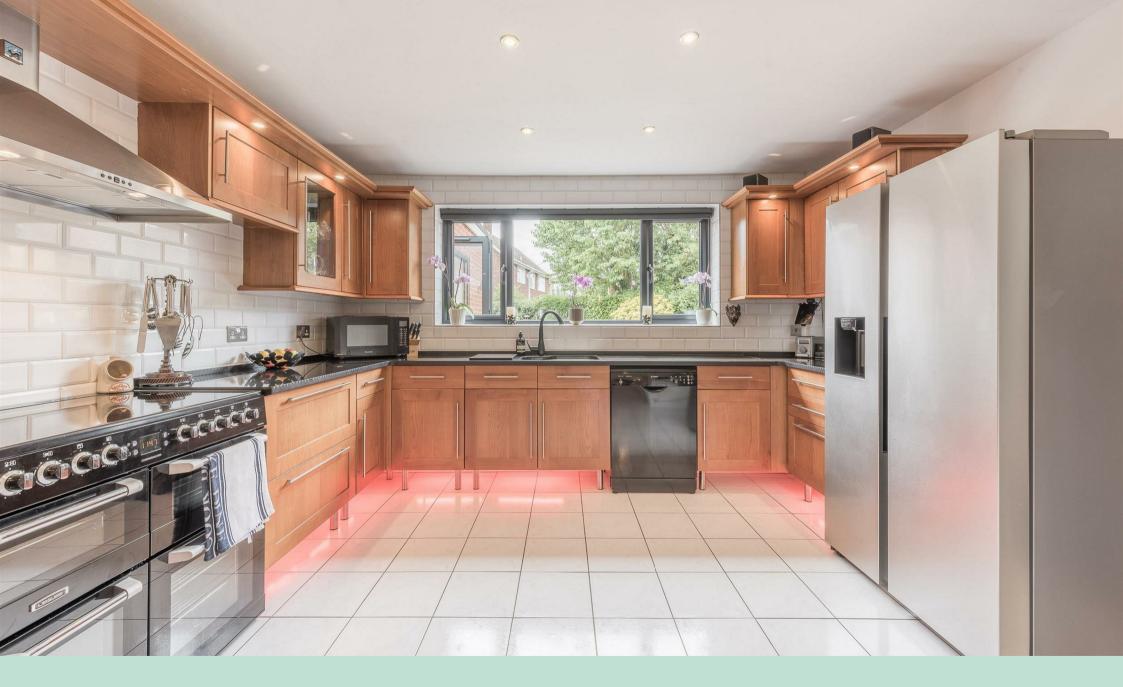

Further down the hallway, the well-equipped kitchen features all necessary appliances and under-cupboard mood lighting. A useful utility room is located off the kitchen, with a door providing easy access to the garden.