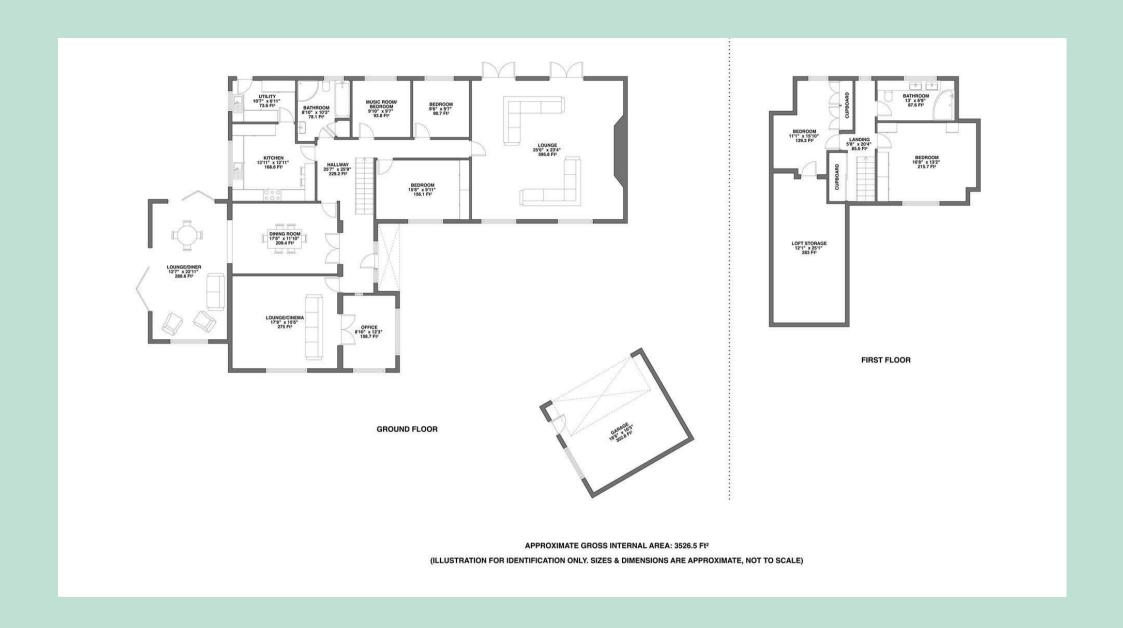

#### Modern Living

Entering through a useful covered porchway, the hallway guides you through the thoughtfully designed layout. To the left, you'll find a fantastic cinema room complete with blackout blinds, mood lighting, and a star-lit sky, creating a perfect ambience for movie nights. This room leads into a versatile office/study area, currently housing two large desks.

Double doors from the hallway open into the dining room which flows into a beautiful garden room, a bright and airy space with stunning views of the garden giving you the feeling of being outdoors, making this a wonderful space for entertaining.

Further down the hallway, the well-equipped kitchen features all necessary appliances and under-cupboard mood lighting. A useful utility room is located off the kitchen, with a door providing easy access to the garden.

#### Countryside views

At the end of the hallway there is a large family bathroom, which boasts a unique bath tap that changes colour to indicate water temperature. This bathroom services three downstairs bedrooms.

The hallway culminates in a fabulous, generously sized lounge, where beams of light pour in from each side. French doors open onto the garden, and a modern wall gas fireplace along with controlled lighting add to the ambiance of this inviting room.

Returning to the entrance hall, you ascend the staircase to find additional living space. At the top of the stairs, a wall of shoe closets offers extensive storage. The first floor features two bedrooms, including the master bedroom with fabulous countryside views. There is ample storage in the second bedroom and a well-sized bathroom that services both upstairs bedrooms.