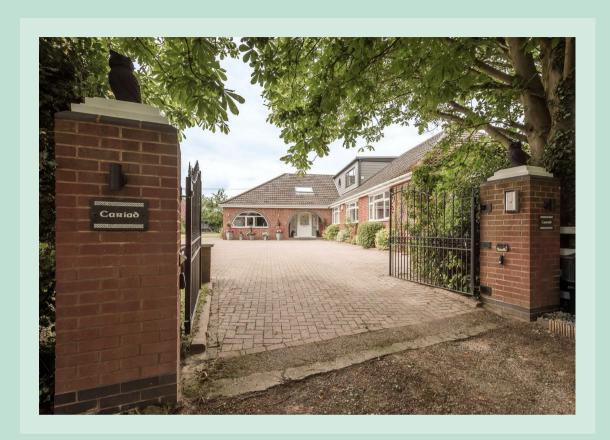

Built around 1965 and thoughtfully extended multiple times, this home now provides a superb space for modern, comfortable living. Accessed via a private driveway through electric gates, the property features a block-paved driveway with ample parking and an immaculate double garage.

A unique feature of this property is its own irrigation system, ensuring the garden remains in pristine condition. Private gates and front-to-back access on both sides enhance the exclusivity and convenience of this home.