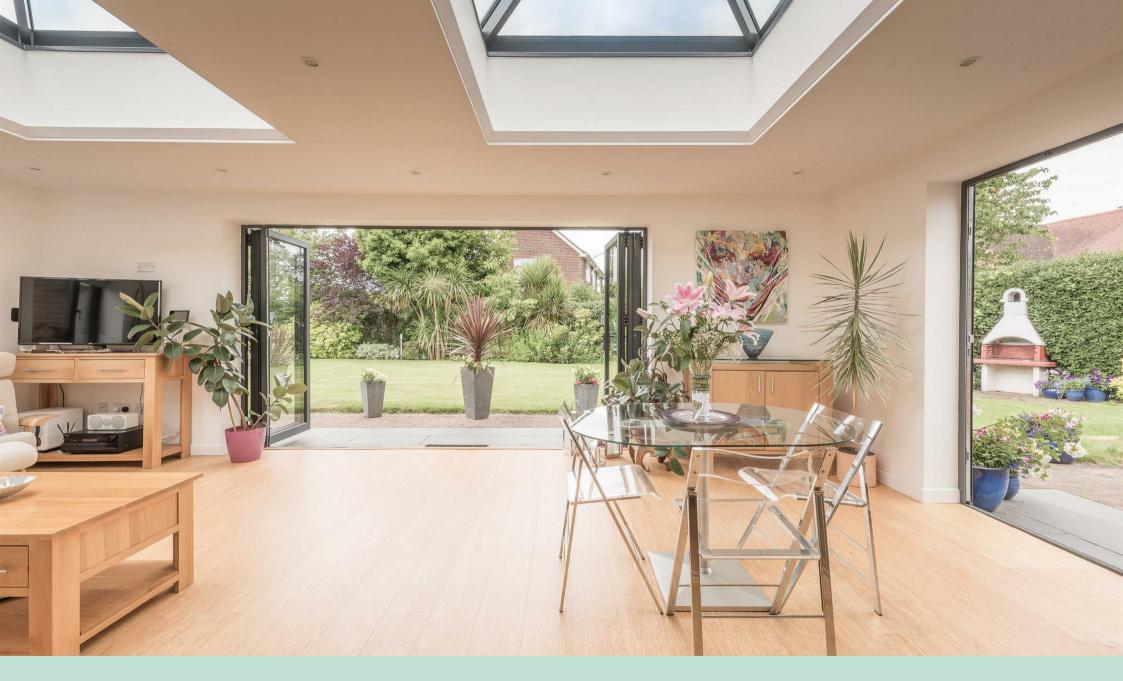

Double doors from the hallway open into the dining room which flows into a beautiful garden room, a bright and airy space with stunning views of the garden giving you the feeling of being outdoors, making this a wonderful space for entertaining.