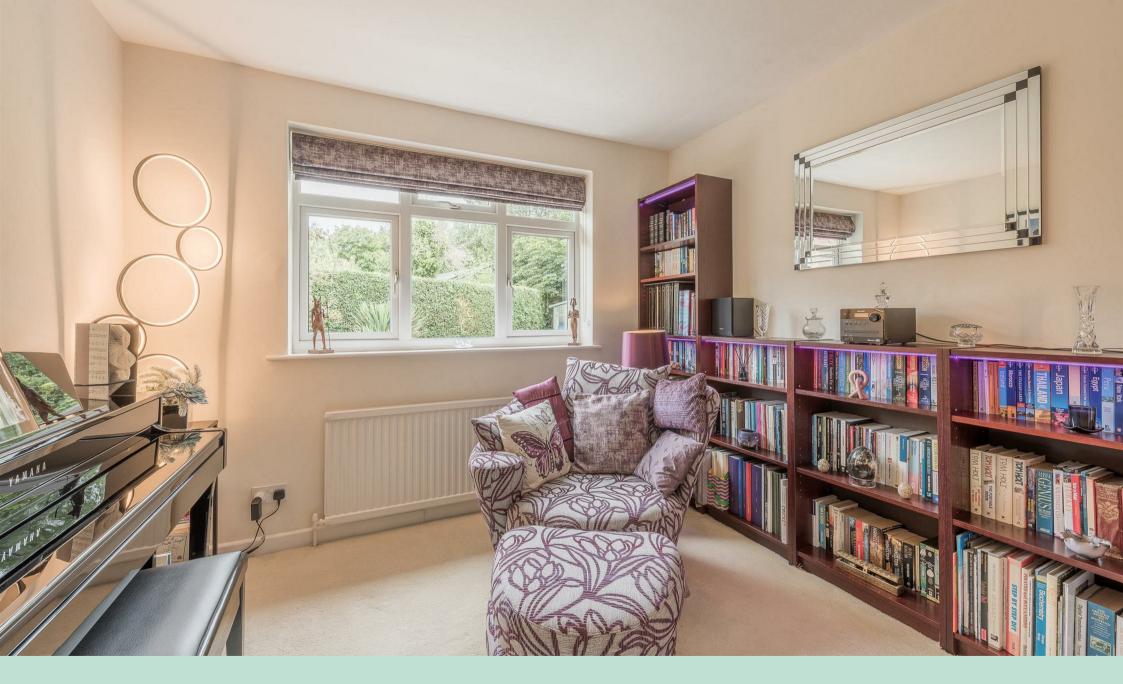

#### Modern Living

Entering through a useful covered porchway, the hallway guides you through the thoughtfully designed layout. To the left, you'll find a fantastic cinema room complete with blackout blinds, mood lighting, and a star-lit sky, creating a perfect ambience for movie nights. This room leads into a versatile office/study area, currently housing two large desks.