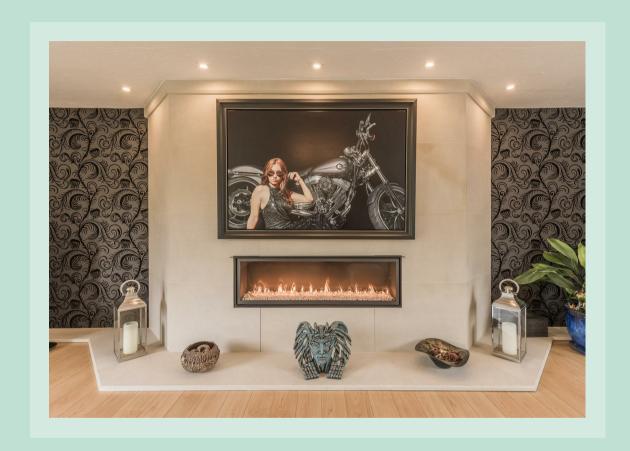

The hallway culminates in a fabulous, generously sized lounge, where beams of light pour in from each side. French doors open onto the garden, and a modern wall gas fireplace along with controlled lighting add to the ambiance of this inviting room.