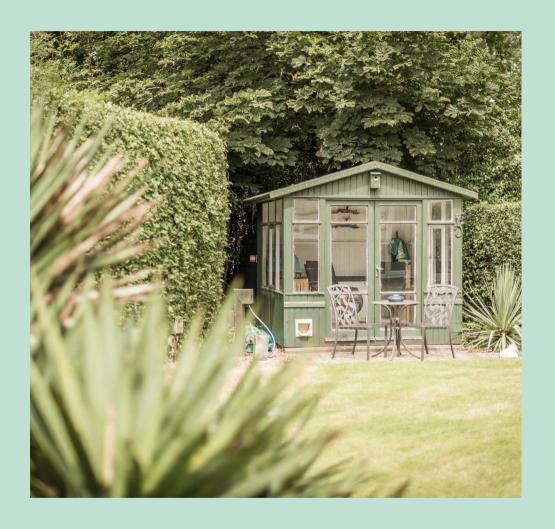

#### Outdoor living

The property's exterior is equally impressive, with a beautifully landscaped wrap-around garden featuring mature borders and outdoor lighting that creates a tranquil oasis. A shed offers additional storage or workspace.

Finally, it benefits from an immaculately presented double garage with electrically operated doors for ease of access. To the rear is an additional gardeners potting shed, a haven for the keen gardener or just extra storage. There is further storage to the side which houses garden tools, including Sally, the family garden helper!