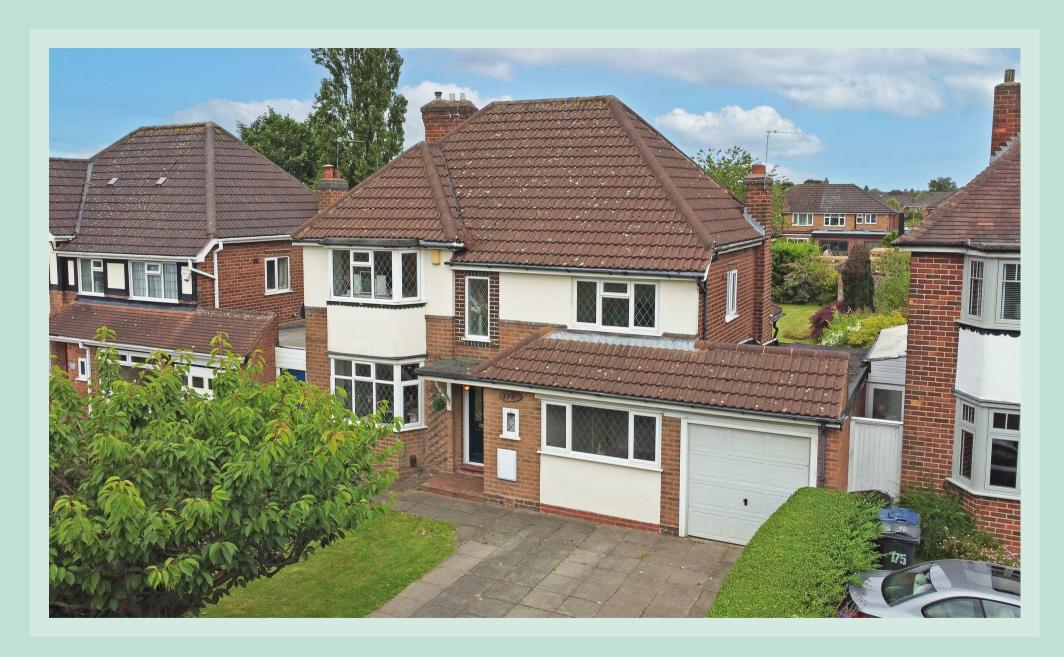

### Why this home is Chosen...

This immaculately presented 4-bedroom detached house on Whitehouse Common Road offers an exceptional living space for young families. Having three good size bedrooms and a fourth, perfect for a home office. There are three reception rooms, kitchen, stunning rear garden and tandem garage,

#### A quick tour

Highlights of this family home with heaps of potential include:

- \* Recently renovated kitchen and bathroom
- \* Scope for extension
- \* New flooring throughout
- \* Set back on a service road
- \* Great motorway links
- \* Four bedrooms
- \* Excellent School catchment
- \* Stunning rear garden
- \* Did we mention there was no upward chain?

### Family Living

A paved driveway with lawned fore garden and neat hedgerows guide you to the front door, garage and side access.

Upon entering, you're greeted by a welcoming hallway.

Stepping into the property, the entrance hall has stairs rising to the first floor with useful under stairs cupboard and doors leading to the three reception rooms and kitchen. The dining room to the front offers a bay window and two further windows to the side ensuring plenty of light.