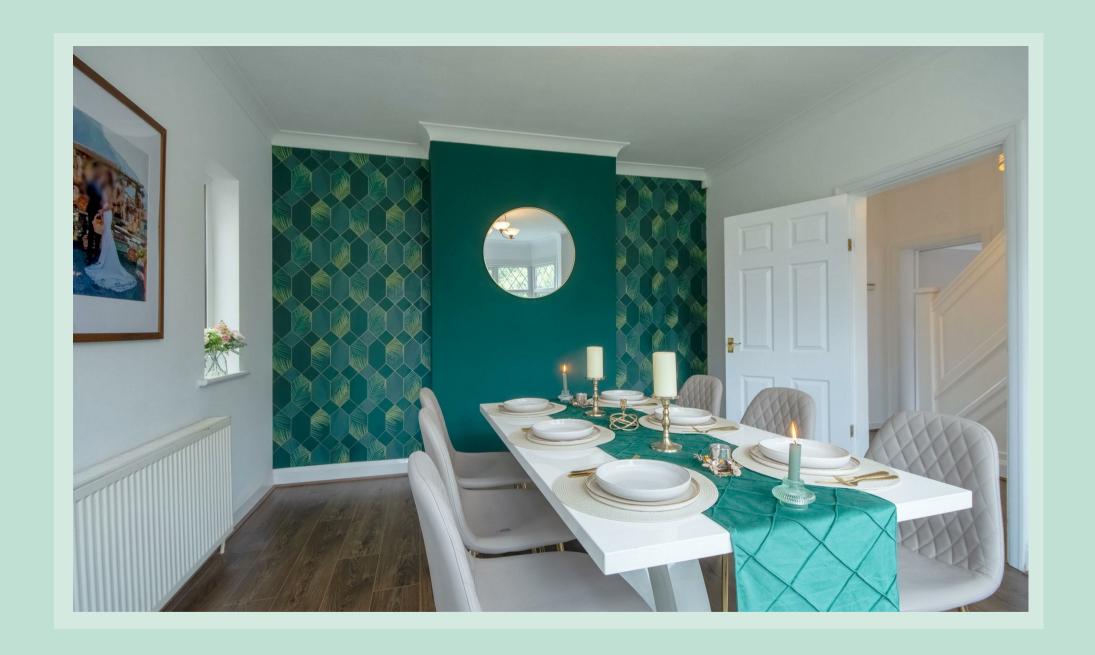

### Family Living

A paved driveway with lawned fore garden and neat hedgerows guide you to the front door, garage and side access.

Upon entering, you're greeted by a welcoming hallway.

Stepping into the property, the entrance hall has stairs rising to the first floor with useful under stairs cupboard and doors leading to the three reception rooms and kitchen. The dining room to the front offers a bay window and two further windows to the side ensuring plenty of light.