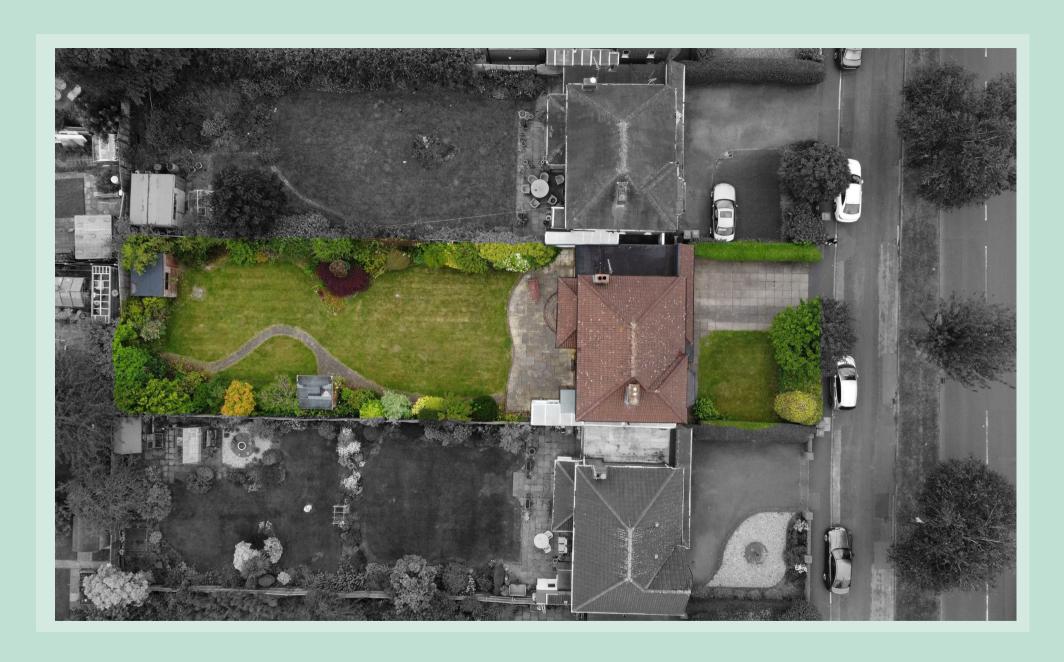

#### Great location

Completing this property's appeal is a tandem double garage, providing secure parking for vehicles or extra storage space, ensuring peace of mind for homeowners.

The crowning glory of this lovely home is the rear garden which is a real delight! Having a private and sunny aspect with an attractive patio leading to a large expanse of lawn with mature borders stocked plants, shrubs and bushes, this stunning garden is the ideal place to escape to and relax