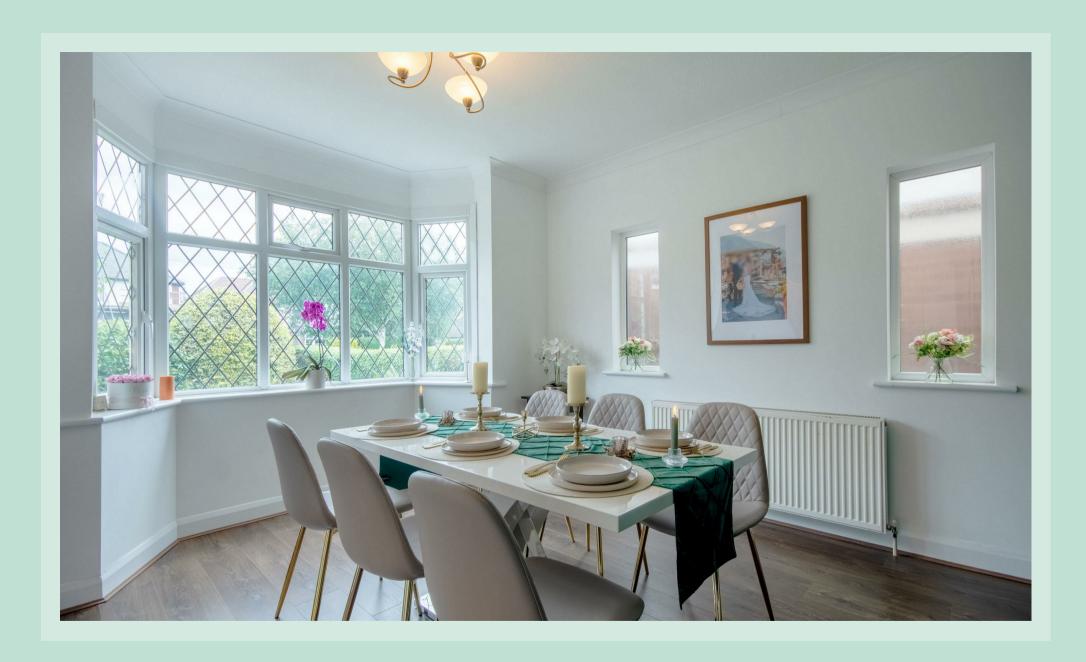

### Family Living

A paved driveway with lawned fore garden and neat hedgerows guide you to the front door, garage and side access.

Upon entering, you're greeted by a welcoming hallway.

Stepping into the property, the entrance hall has stairs rising to the first floor with useful under stairs cupboard and doors leading to the three reception rooms and kitchen. The dining room to the front offers a bay window and two further windows to the side ensuring plenty of light.