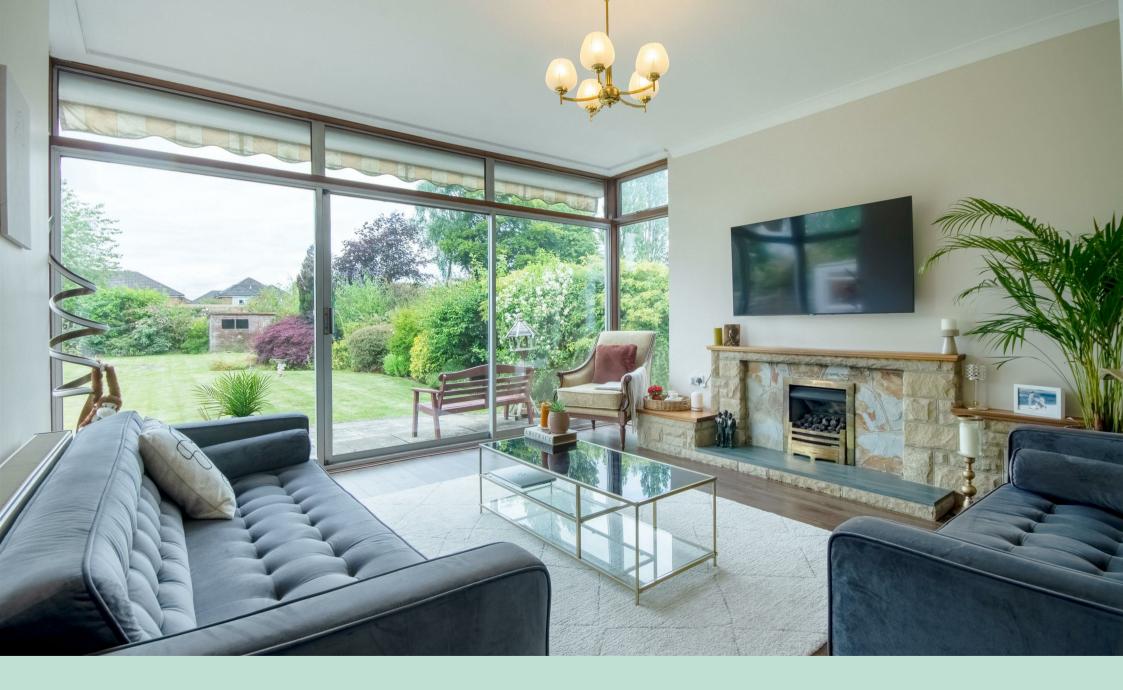

To the rear is the spacious and inviting living room, ideal for family gatherings and entertainment. It boasts large patio doors opening onto the stunning garden while back at the front, a third reception room is ideal for use as a home office or playroom. A well-equipped kitchen also enjoys views over the rear garden with a door leading to the covered side access. For added convenience, a downstairs WC enhances the functionality of the home.