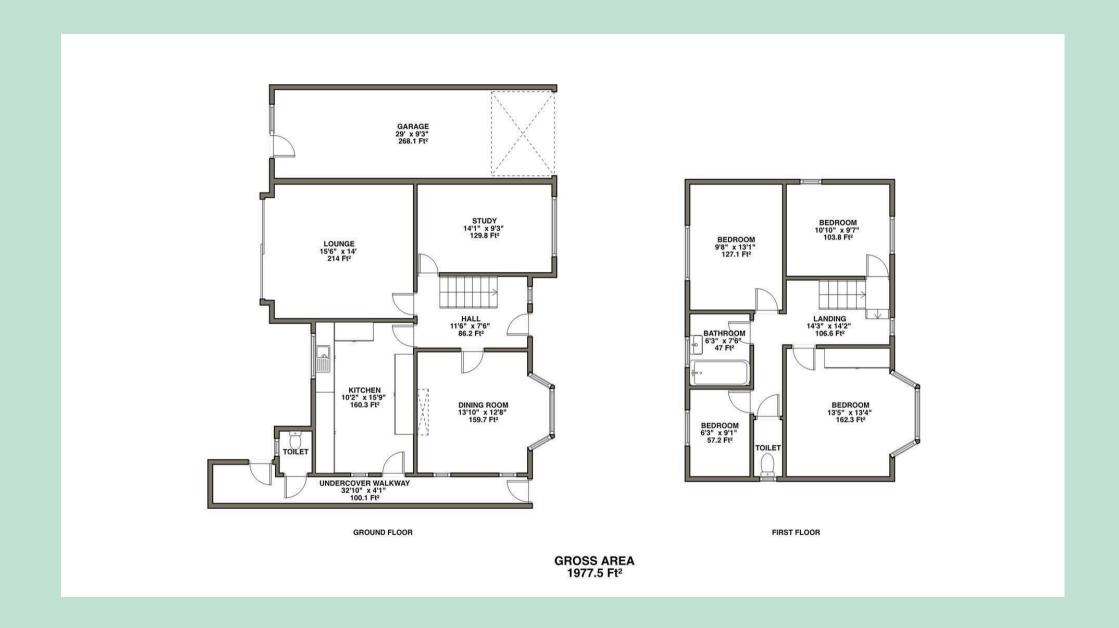

### Why this home is Chosen...

This immaculately presented 4-bedroom detached house on Whitehouse Common Road offers an exceptional living space for young families. Having three good size bedrooms and a fourth, perfect for a home office. There are three reception rooms, kitchen, stunning rear garden and tandem garage,

#### A quick tour

Highlights of this family home with heaps of potential include:

- \* Recently renovated kitchen and bathroom
- \* Scope for extension
- \* New flooring throughout
- \* Set back on a service road
- \* Great motorway links
- \* Four bedrooms
- \* Excellent School catchment
- \* Stunning rear garden
- \* Did we mention there was no upward chain?

### Family Living

A paved driveway with lawned fore garden and neat hedgerows guide you to the front door, garage and side access.

Upon entering, you're greeted by a welcoming hallway.

Stepping into the property, the entrance hall has stairs rising to the first floor with useful under stairs cupboard and doors leading to the three reception rooms and kitchen. The dining room to the front offers a bay window and two further windows to the side ensuring plenty of light.

To the rear is the spacious and inviting living room, ideal for family gatherings and entertainment. It boasts large patio doors opening onto the stunning garden while back at the front, a third reception room is ideal for use as a home office or playroom. A well-equipped kitchen also enjoys views over the rear garden with a door leading to the covered side access. For added convenience, a downstairs WC enhances the functionality of the home.

### Modern Living

Ascending the stairs, you'll find the bedrooms, each offering ample space for privacy. A family bathroom upstairs caters to the needs of a bustling household.

This traditional property is set back on a service road and has a perfect combination of space, convenience and great potential to extend. Perfect for a new family to embark on their own journey of cherished memories in this great location. . It offers tremendous potential to extend (stp) and is available with no upward chain.

#### Great location

Completing this property's appeal is a tandem double garage, providing secure parking for vehicles or extra storage space, ensuring peace of mind for homeowners.

The crowning glory of this lovely home is the rear garden which is a real delight! Having a private and sunny aspect with an attractive patio leading to a large expanse of lawn with mature borders stocked plants, shrubs and bushes, this stunning garden is the ideal place to escape to and relax