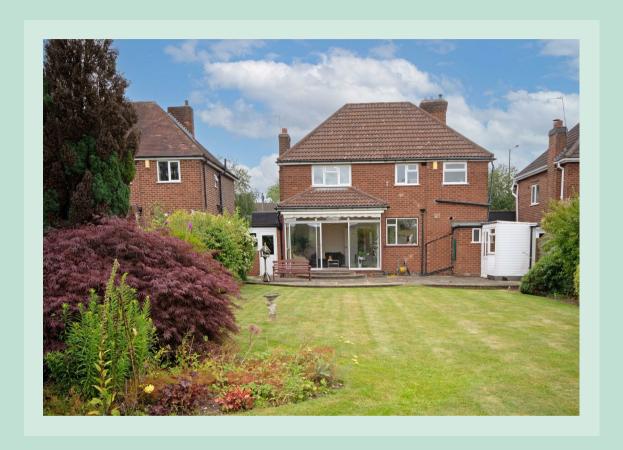

### Family Living

A paved driveway with lawned fore garden and neat hedgerows guide you to the front door, garage and side access.

Upon entering, you're greeted by a welcoming hallway.

Stepping into the property, the entrance hall has stairs rising to the first floor with useful under stairs cupboard and doors leading to the three reception rooms and kitchen. The dining room to the front offers a bay window and two further windows to the side ensuring plenty of light.

To the rear is the spacious and inviting living room, ideal for family gatherings and entertainment. It boasts large patio doors opening onto the stunning garden while back at the front, a third reception room is ideal for use as a home office or playroom. A well-equipped kitchen also enjoys views over the rear garden with a door leading to the covered side access. For added convenience, a downstairs WC enhances the functionality of the home.

#### Great location

Completing this property's appeal is a tandem double garage, providing secure parking for vehicles or extra storage space, ensuring peace of mind for homeowners.

The crowning glory of this lovely home is the rear garden which is a real delight! Having a private and sunny aspect with an attractive patio leading to a large expanse of lawn with mature borders stocked plants, shrubs and bushes, this stunning garden is the ideal place to escape to and relax