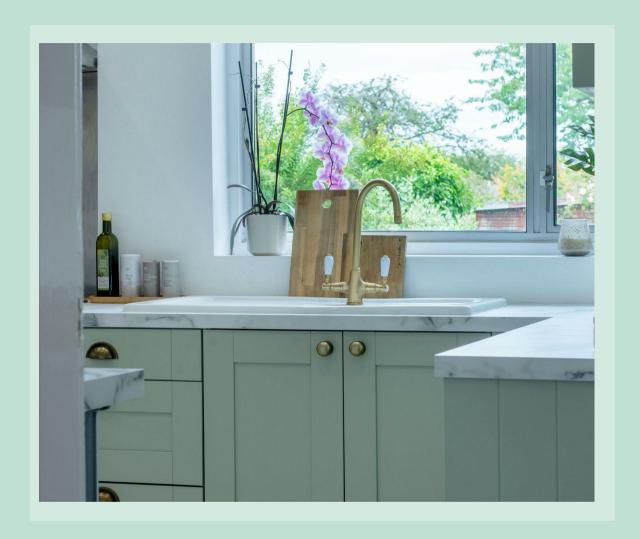

To the rear is the spacious and inviting living room, ideal for family gatherings and entertainment. It boasts large patio doors opening onto the stunning garden while back at the front, a third reception room is ideal for use as a home office or playroom. A well-equipped kitchen also enjoys views over the rear garden with a door leading to the covered side access. For added convenience, a downstairs WC enhances the functionality of the home.