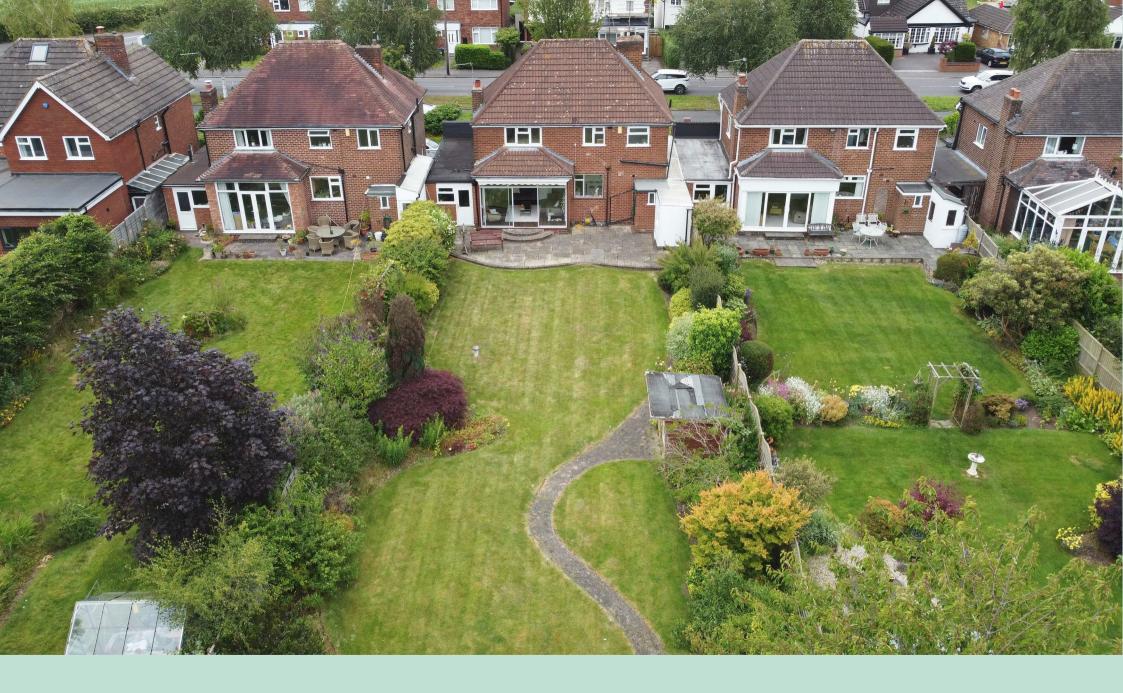

#### Great location

Completing this property's appeal is a tandem double garage, providing secure parking for vehicles or extra storage space, ensuring peace of mind for homeowners.

The crowning glory of this lovely home is the rear garden which is a real delight! Having a private and sunny aspect with an attractive patio leading to a large expanse of lawn with mature borders stocked plants, shrubs and bushes, this stunning garden is the ideal place to escape to and relax