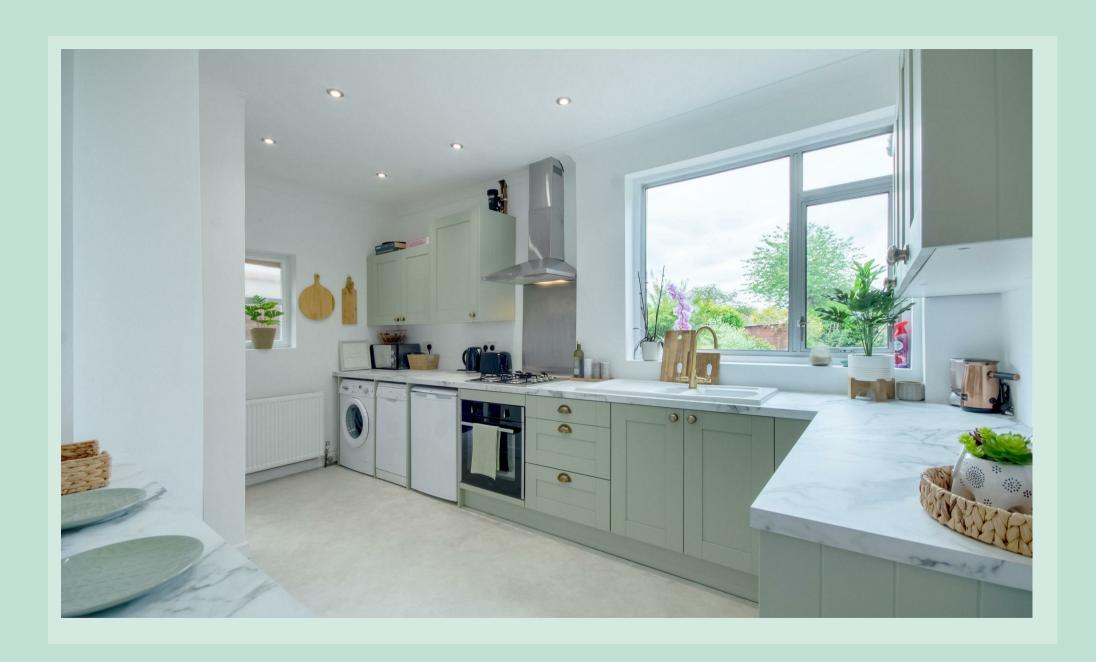

To the rear is the spacious and inviting living room, ideal for family gatherings and entertainment. It boasts large patio doors opening onto the stunning garden while back at the front, a third reception room is ideal for use as a home office or playroom. A well-equipped kitchen also enjoys views over the rear garden with a door leading to the covered side access. For added convenience, a downstairs WC enhances the functionality of the home.