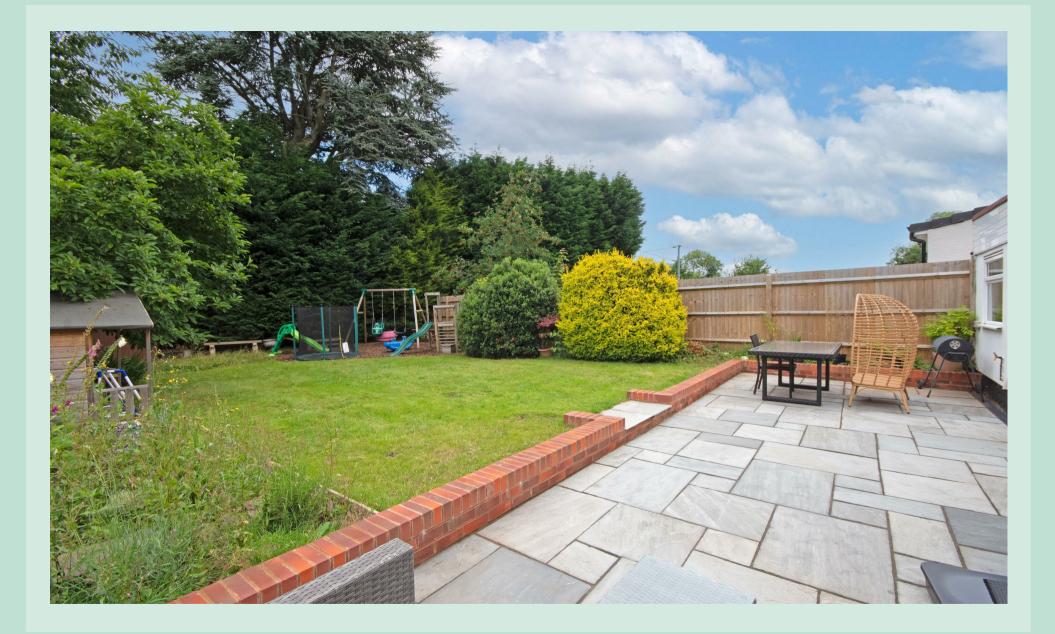

Stepping outside, the rear garden is a true haven, predominantly laid to lawn and thoughtfully zoned to cater to both relaxation and children's play. Whether you envision leisurely afternoons or lively outdoor activities, this garden is designed to meet your family's needs.