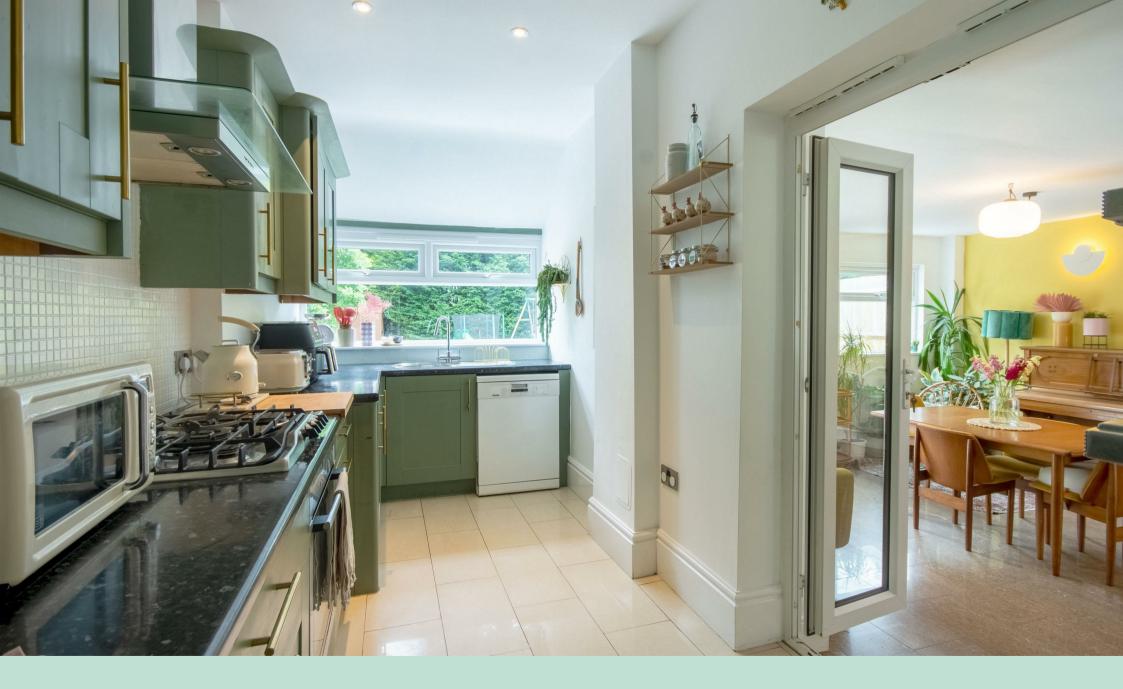

Upon entering, you are greeted by a formal lounge to the front, providing a cozy retreat for relaxation. Towards the rear, a versatile lounge/playroom offers additional space for family activities. The modern kitchen is the heart of the home, seamlessly opening onto a large garden room. This area beckons for a transformation into an open-plan kitchen/living/dining space, subject to planning permission (stpp). The ground floor is further complemented by a spacious garage for storage and a convenient W.C.