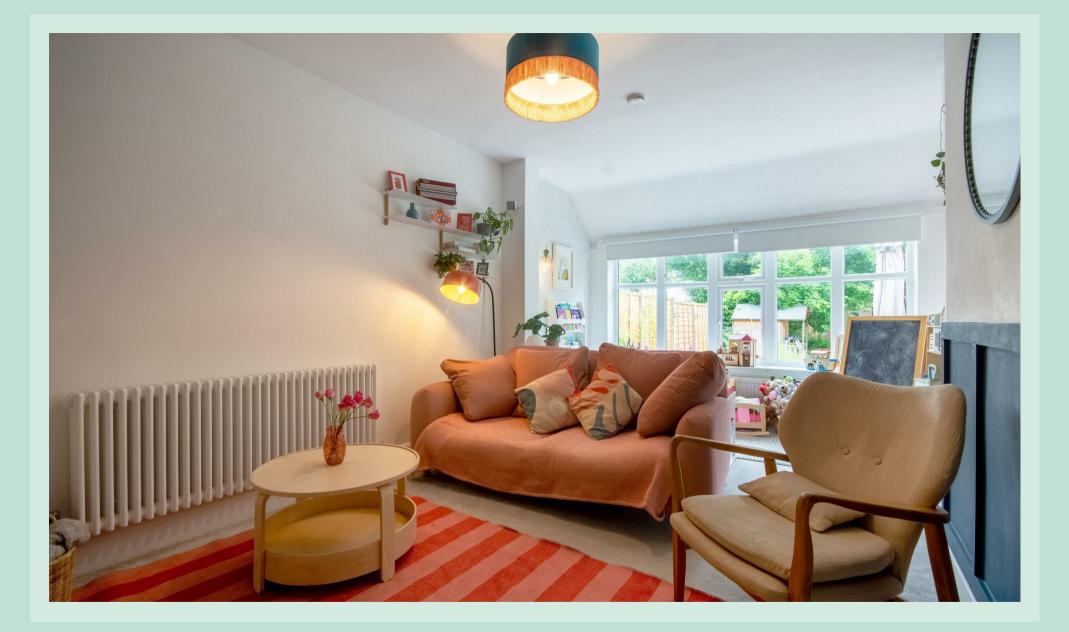

Upon entering, you are greeted by a formal lounge to the front, providing a cozy retreat for relaxation. Towards the rear, a versatile lounge/playroom offers additional space for family activities. The modern kitchen is the heart of the home, seamlessly opening onto a large garden room. This area beckons for a transformation into an open-plan kitchen/living/dining space, subject to planning permission (stpp). The ground floor is further complemented by a spacious garage for storage and a convenient W.C.