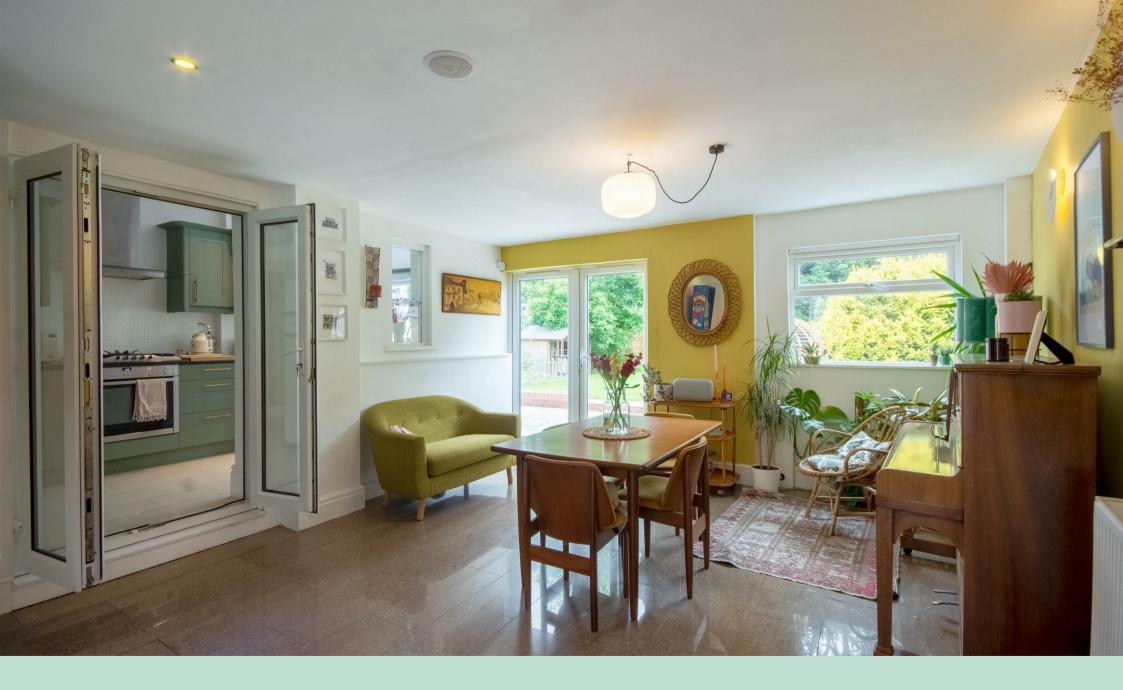

Upon entering, you are greeted by a formal lounge to the front, providing a cozy retreat for relaxation. Towards the rear, a versatile lounge/playroom offers additional space for family activities. The modern kitchen is the heart of the home, seamlessly opening onto a large garden room. This area beckons for a transformation into an open-plan kitchen/living/dining space, subject to planning permission (stpp). The ground floor is further complemented by a spacious garage for storage and a convenient W.C.