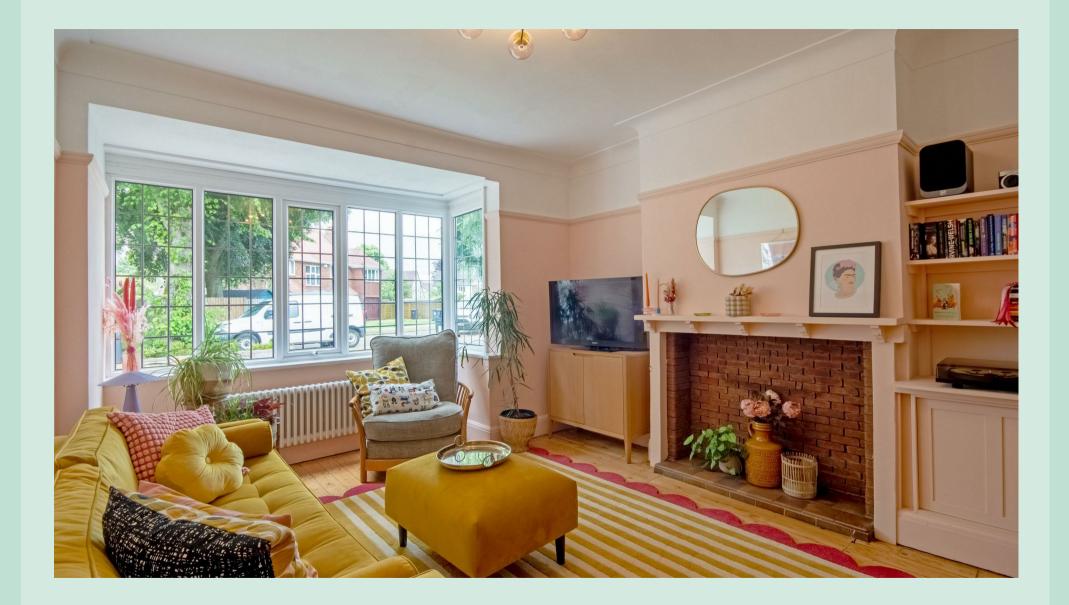

Upon entering, you are greeted by a formal lounge to the front, providing a cozy retreat for relaxation. Towards the rear, a versatile lounge/playroom offers additional space for family activities. The modern kitchen is the heart of the home, seamlessly opening onto a large garden room. This area beckons for a transformation into an open-plan kitchen/living/dining space, subject to planning permission (stpp). The ground floor is further complemented by a spacious garage for storage and a convenient W.C.