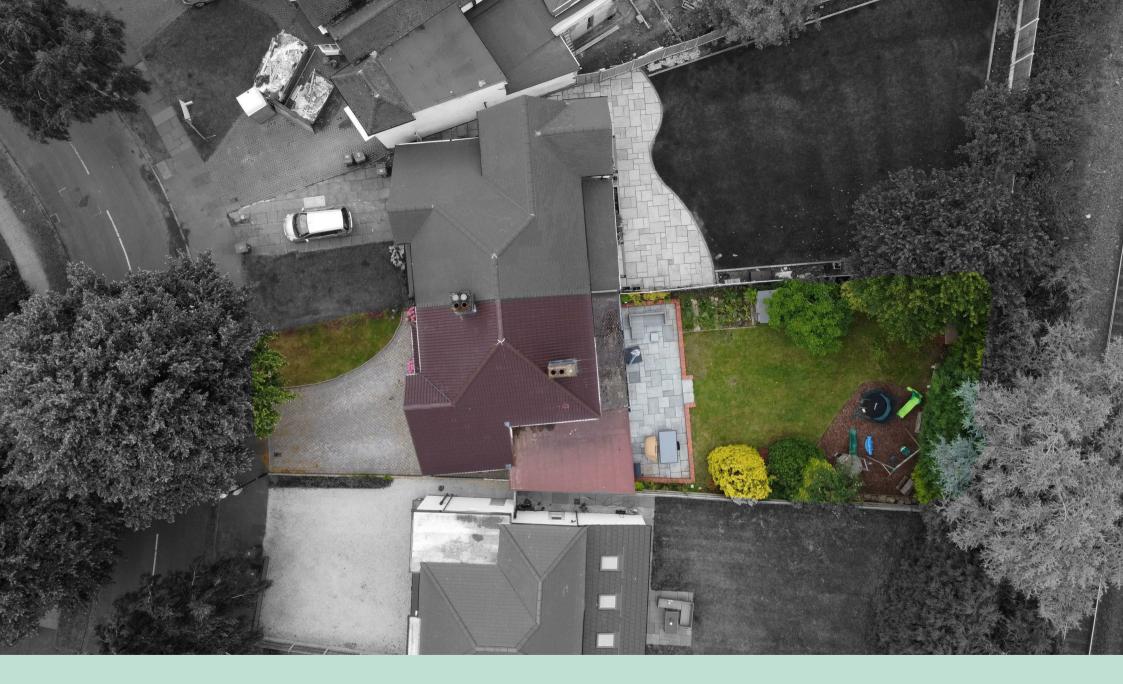

Stepping outside, the rear garden is a true haven, predominantly laid to lawn and thoughtfully zoned to cater to both relaxation and children's play. Whether you envision leisurely afternoons or lively outdoor activities, this garden is designed to meet your family's needs.