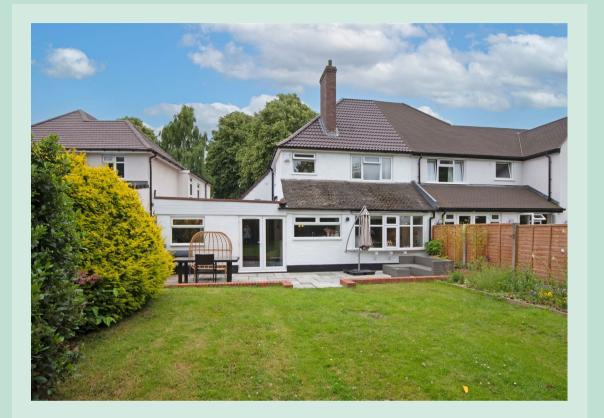

Stepping outside, the rear garden is a true haven, predominantly laid to lawn and thoughtfully zoned to cater to both relaxation and children's play. Whether you envision leisurely afternoons or lively outdoor activities, this garden is designed to meet your family's needs.