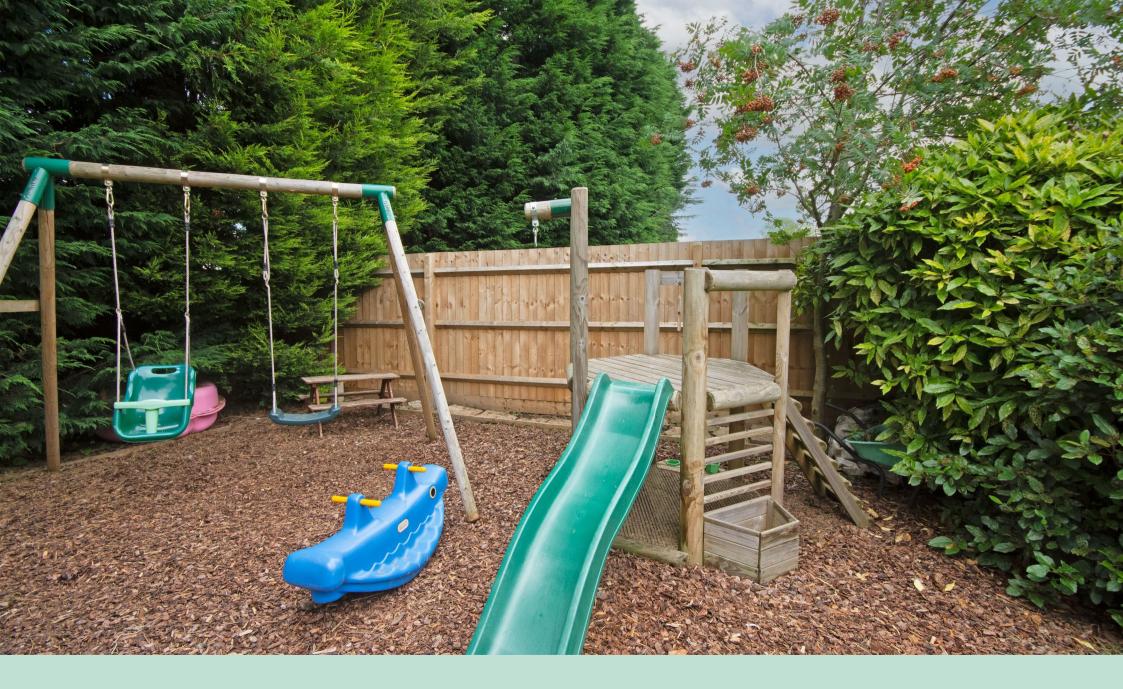

Stepping outside, the rear garden is a true haven, predominantly laid to lawn and thoughtfully zoned to cater to both relaxation and children's play. Whether you envision leisurely afternoons or lively outdoor activities, this garden is designed to meet your family's needs.