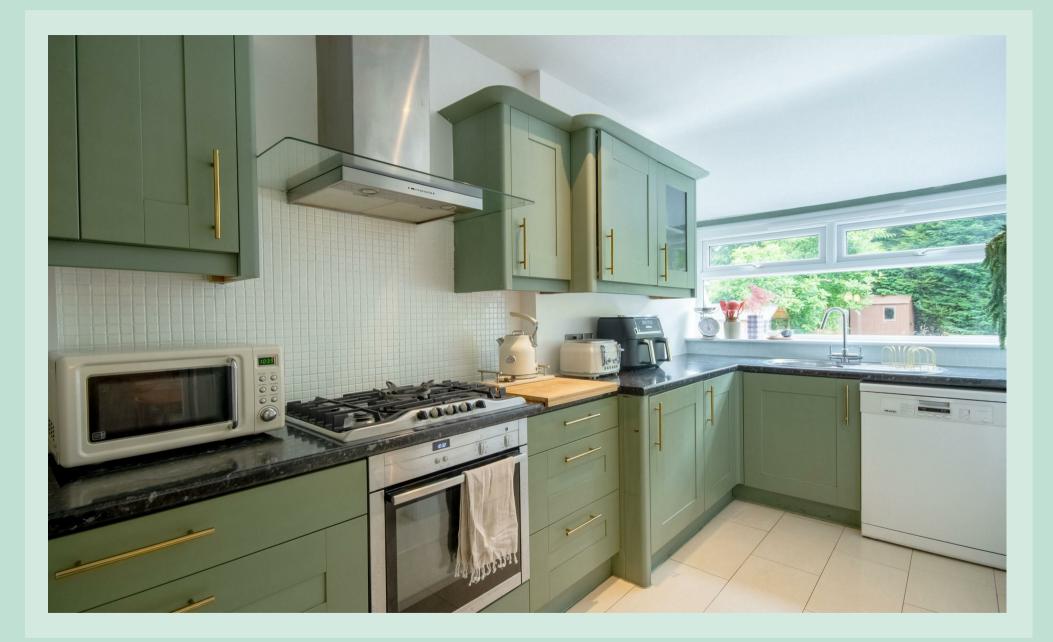

Upon entering, you are greeted by a formal lounge to the front, providing a cozy retreat for relaxation. Towards the rear, a versatile lounge/playroom offers additional space for family activities. The modern kitchen is the heart of the home, seamlessly opening onto a large garden room. This area beckons for a transformation into an open-plan kitchen/living/dining space, subject to planning permission (stpp). The ground floor is further complemented by a spacious garage for storage and a convenient W.C.