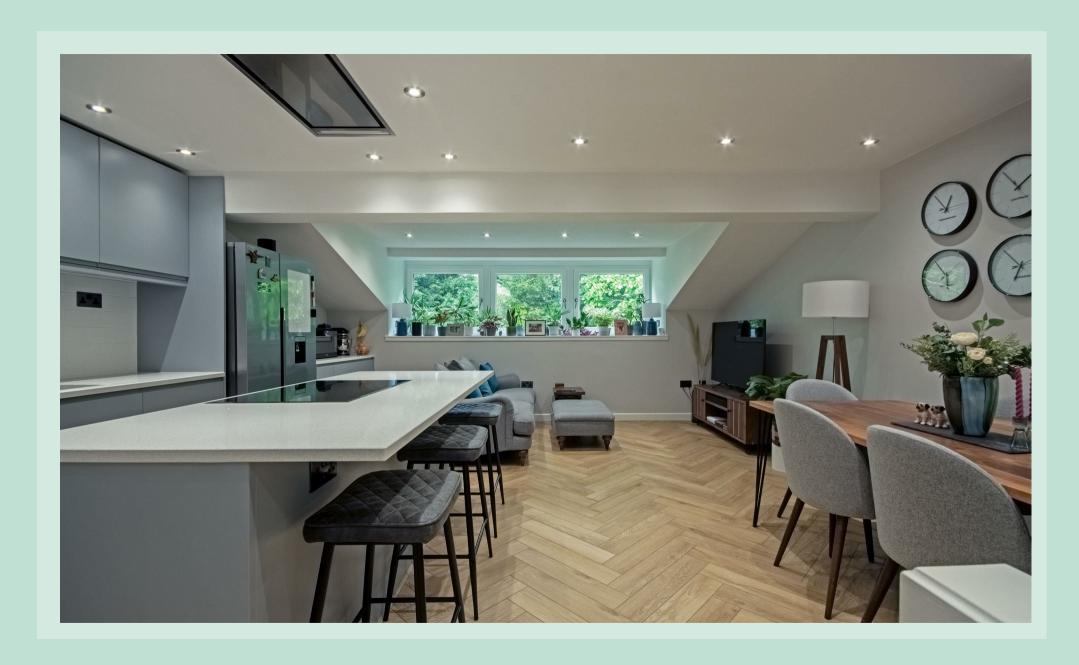

The newly designed kitchen is a culinary haven, featuring clever space-maximizing solutions such as a flush-mounted extractor fan and an expansive island with a sleek electric hob, ideal for hosting gatherings with friends. The open-plan layout on the first floor seamlessly integrates a dining area and lounge, perfect for both relaxation and entertainment. A separate utility room provides convenience with plumbing for a washing machine and ample storage space, while the loft access offers additional storage possibilities.

Descending the stairs, two generously sized double bedrooms await, each with built-in storage, offering both comfort and practicality. The stylishly designed family bathroom adds to the allure, completing this exceptional living space. Throughout the property, underfloor heating powered by a water system ensures year-round warmth, with the added convenience of hot water included in the service charge. With its exquisite finishes and thoughtful touches, this duplex apartment offers a truly elevated living experience in the heart of Four Oaks.