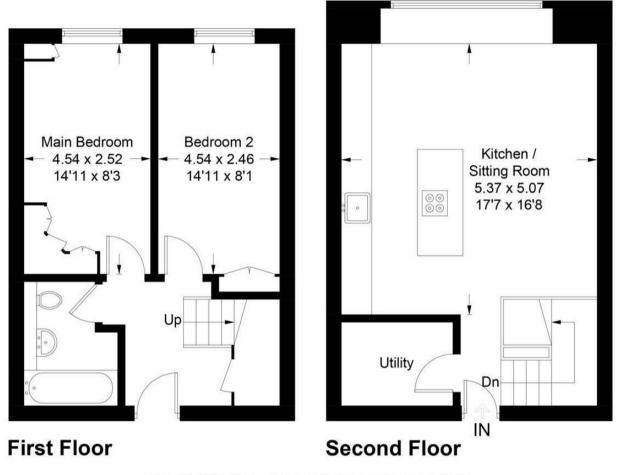

## Germander, Flat 23, 16 Badgers Bank Road, B74 4EN

Approximate Gross Internal Area = 72.5 sq m / 780 sq ft

Illustration for identification purposes only, measurements are approximate, not to scale. floorplansUsketch.com © (ID1083052)