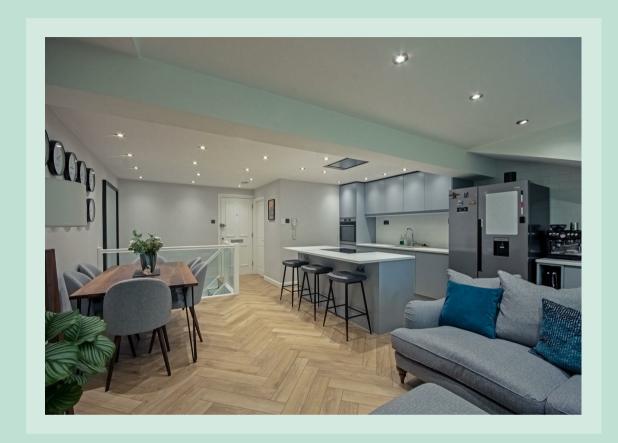

The newly designed kitchen is a culinary haven, featuring clever space-maximizing solutions such as a flush-mounted extractor fan and an expansive island with a sleek electric hob, ideal for hosting gatherings with friends. The open-plan layout on the first floor seamlessly integrates a dining area and lounge, perfect for both relaxation and entertainment. A separate utility room provides convenience with plumbing for a washing machine and ample storage space, while the loft access offers additional storage possibilities.

Descending the stairs, two generously sized double bedrooms await, each with built-in storage, offering both comfort and practicality. The stylishly designed family bathroom adds to the allure, completing this exceptional living space. Throughout the property, underfloor heating powered by a water system ensures year-round warmth, with the added convenience of hot water included in the service charge. With its exquisite finishes and thoughtful touches, this duplex apartment offers a truly elevated living experience in the heart of Four Oaks.