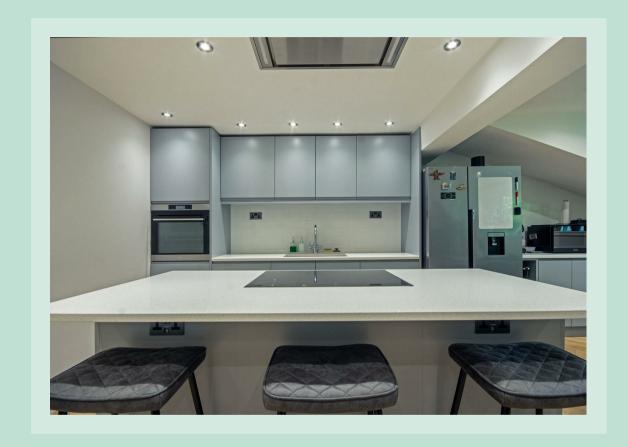

The newly designed kitchen is a culinary haven, featuring clever space-maximizing solutions such as a flush-mounted extractor fan and an expansive island with a sleek electric hob, ideal for hosting gatherings with friends. The open-plan layout on the first floor seamlessly integrates a dining area and lounge, perfect for both relaxation and entertainment. A separate utility room provides convenience with plumbing for a washing machine and ample storage space, while the loft access offers additional storage possibilities.