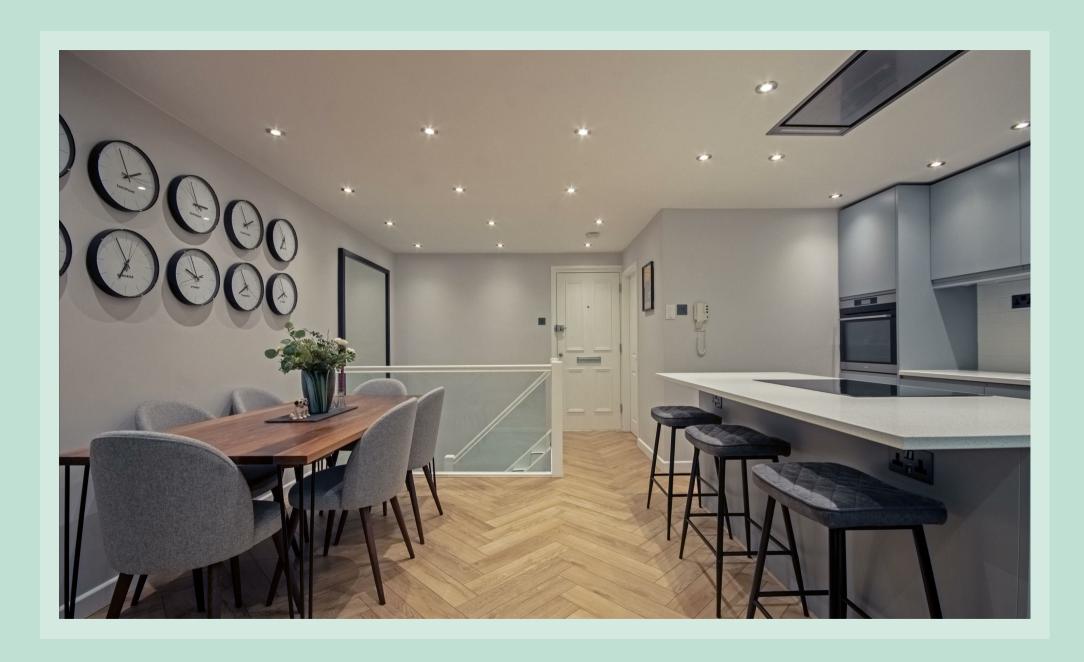

The newly designed kitchen is a culinary haven, featuring clever space-maximizing solutions such as a flush-mounted extractor fan and an expansive island with a sleek electric hob, ideal for hosting gatherings with friends. The open-plan layout on the first floor seamlessly integrates a dining area and lounge, perfect for both relaxation and entertainment. A separate utility room provides convenience with plumbing for a washing machine and ample storage space, while the loft access offers additional storage possibilities.

Descending the stairs, two generously sized double bedrooms await, each with built-in storage, offering both comfort and practicality. The stylishly designed family bathroom adds to the allure, completing this exceptional living space. Throughout the property, underfloor heating powered by a water system ensures year-round warmth, with the added convenience of hot water included in the service charge. With its exquisite finishes and thoughtful touches, this duplex apartment offers a truly elevated living experience in the heart of Four Oaks.