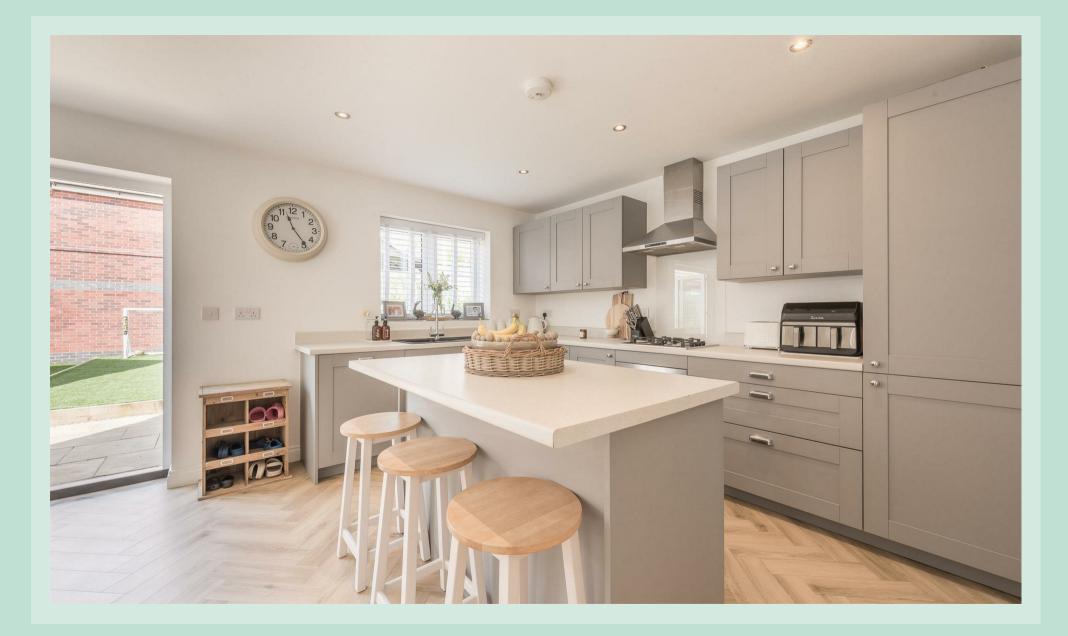

#### Immaculately presented

This home offers contemporary living with an array of high-end features and upgrades by the current vendors.

Upon entering through an attractive covered porchway, a welcoming hallway greets you, complete with a WC and a useful cupboard. To the right, you'll find the sitting room with a bay window to the front.

Moving through the hallway, you'll reach the spacious kitchen living diner, which features bifold doors opening onto the garden, seamlessly blending indoor and outdoor living.