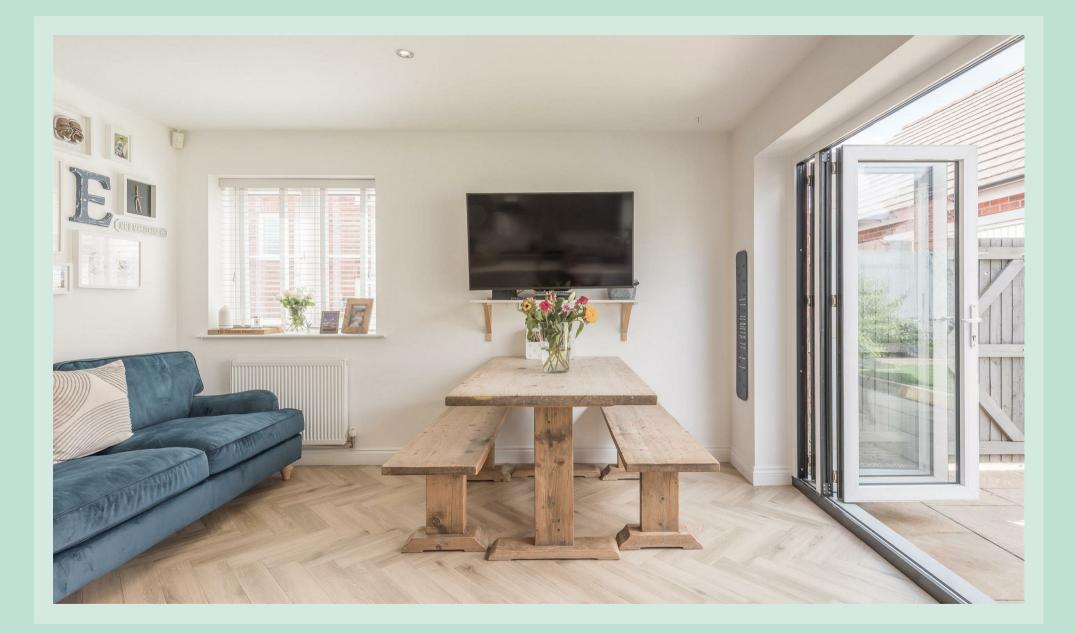

Moving through the hallway, you'll reach the spacious kitchen living diner, which features bifold doors opening onto the garden, seamlessly blending indoor and outdoor living.