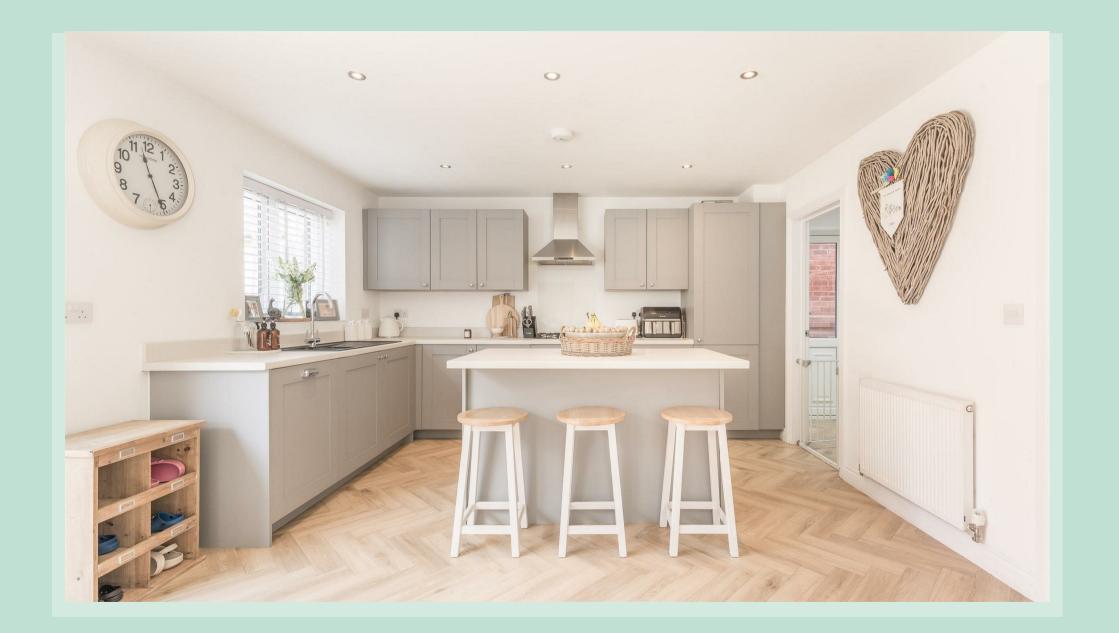

#### Immaculately presented

This home offers contemporary living with an array of high-end features and upgrades by the current vendors.

Upon entering through an attractive covered porchway, a welcoming hallway greets you, complete with a WC and a useful cupboard. To the right, you'll find the sitting room with a bay window to the front.

Moving through the hallway, you'll reach the spacious kitchen living diner, which features bifold doors opening onto the garden, seamlessly blending indoor and outdoor living.