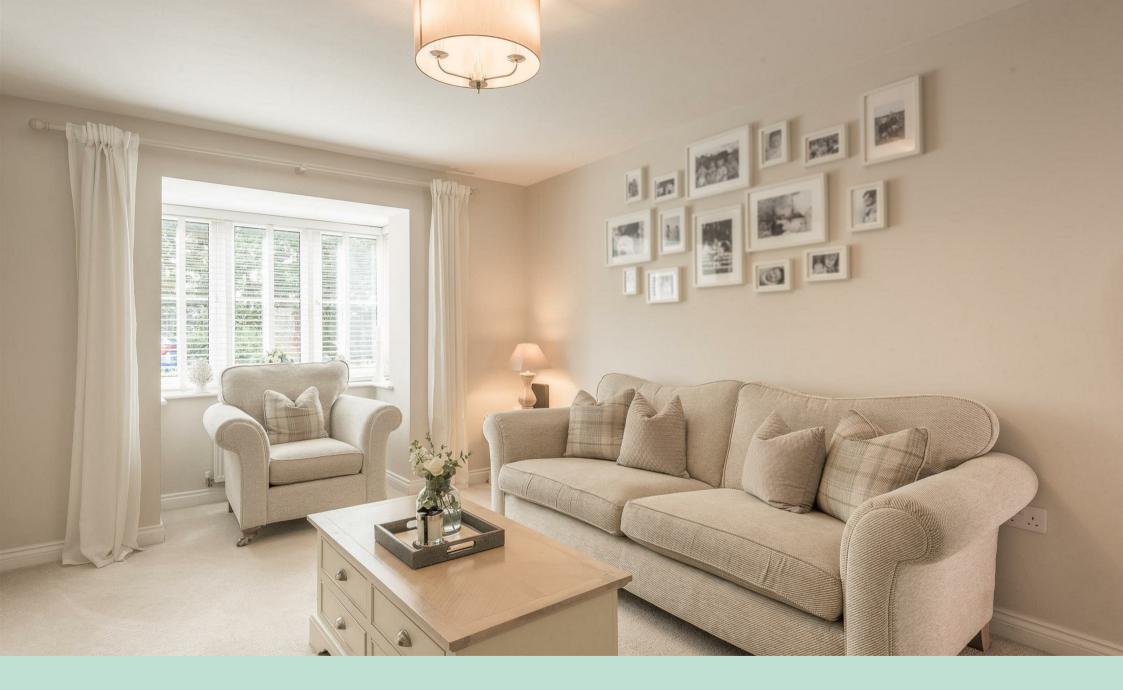

#### Immaculately presented

This home offers contemporary living with an array of high-end features and upgrades by the current vendors.

Upon entering through an attractive covered porchway, a welcoming hallway greets you, complete with a WC and a useful cupboard. To the right, you'll find the sitting room with a bay window to the front.

Moving through the hallway, you'll reach the spacious kitchen living diner, which features bifold doors opening onto the garden, seamlessly blending indoor and outdoor living.