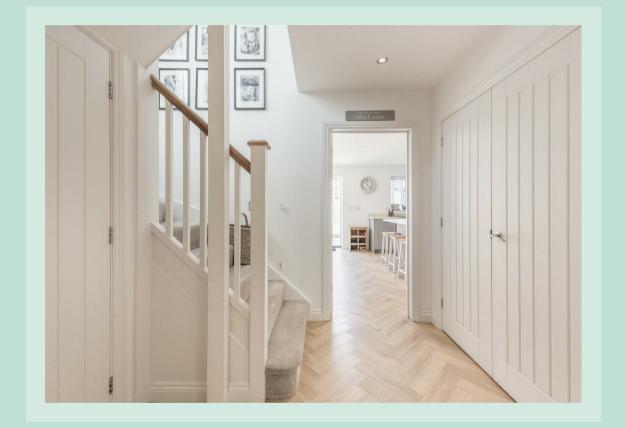

#### Immaculately presented

This home offers contemporary living with an array of high-end features and upgrades by the current vendors.

Upon entering through an attractive covered porchway, a welcoming hallway greets you, complete with a WC and a useful cupboard. To the right, you'll find the sitting room with a bay window to the front.

Moving through the hallway, you'll reach the spacious kitchen living diner, which features bifold doors opening onto the garden, seamlessly blending indoor and outdoor living.