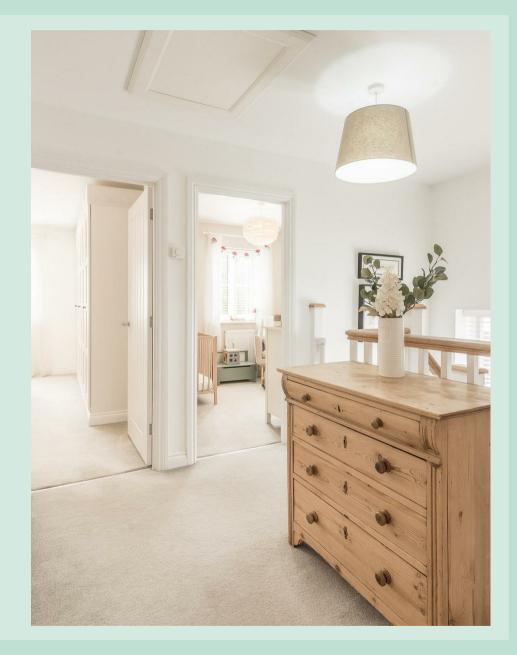

#### Immaculately presented

This home offers contemporary living with an array of high-end features and upgrades by the current vendors.

Upon entering through an attractive covered porchway, a welcoming hallway greets you, complete with a WC and a useful cupboard. To the right, you'll find the sitting room with a bay window to the front.

Moving through the hallway, you'll reach the spacious kitchen living diner, which features bifold doors opening onto the garden, seamlessly blending indoor and outdoor living.