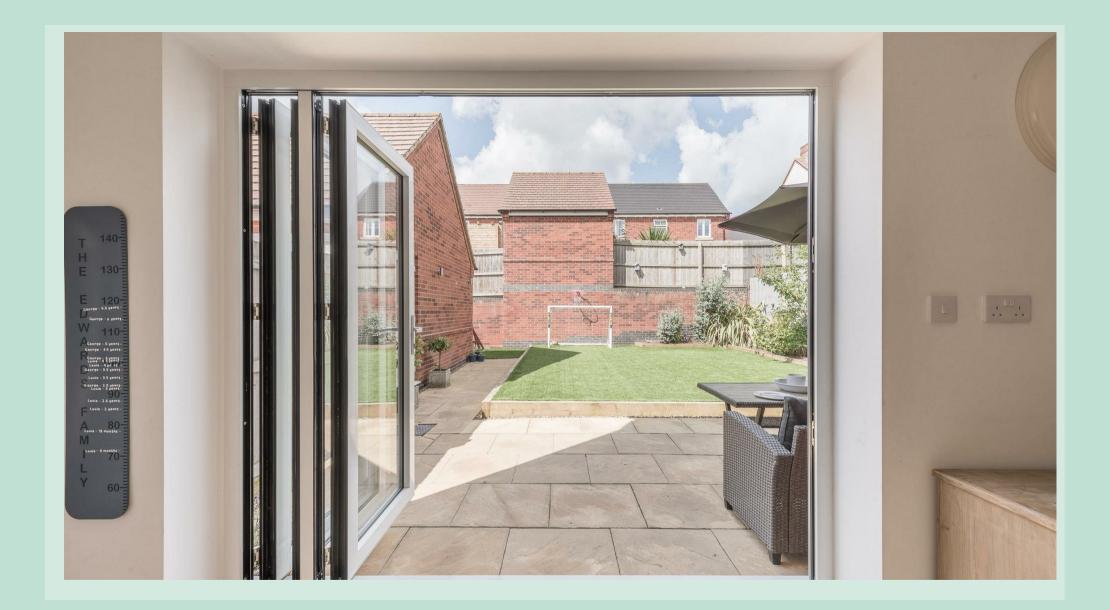

Moving through the hallway, you'll reach the spacious kitchen living diner, which features bifold doors opening onto the garden, seamlessly blending indoor and outdoor living.

#### Modern Living

Upstairs, a landing provides access to four bedrooms. The master bedroom boasts an en-suite, while the remaining bedrooms are serviced by a family bathroom.

The property includes a hassle-free garden both at the front and back, a useful garage, and parking for two cars, with additional visitors' parking opposite the property.