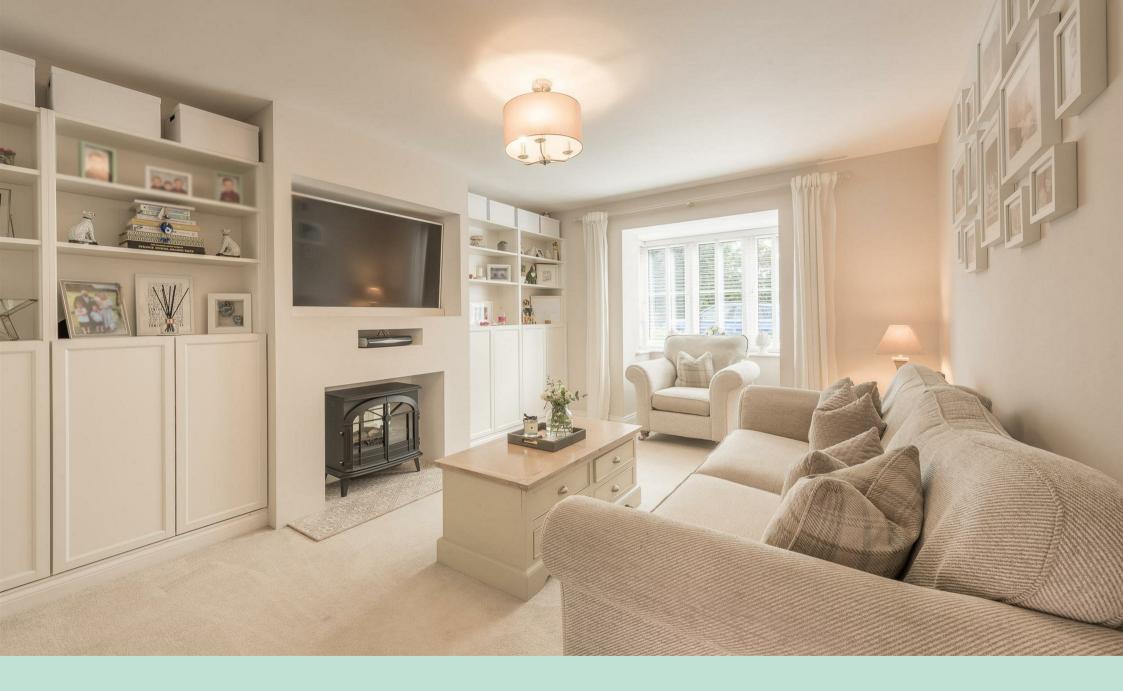

#### Immaculately presented

This home offers contemporary living with an array of high-end features and upgrades by the current vendors.

Upon entering through an attractive covered porchway, a welcoming hallway greets you, complete with a WC and a useful cupboard. To the right, you'll find the sitting room with a bay window to the front.

Moving through the hallway, you'll reach the spacious kitchen living diner, which features bifold doors opening onto the garden, seamlessly blending indoor and outdoor living.