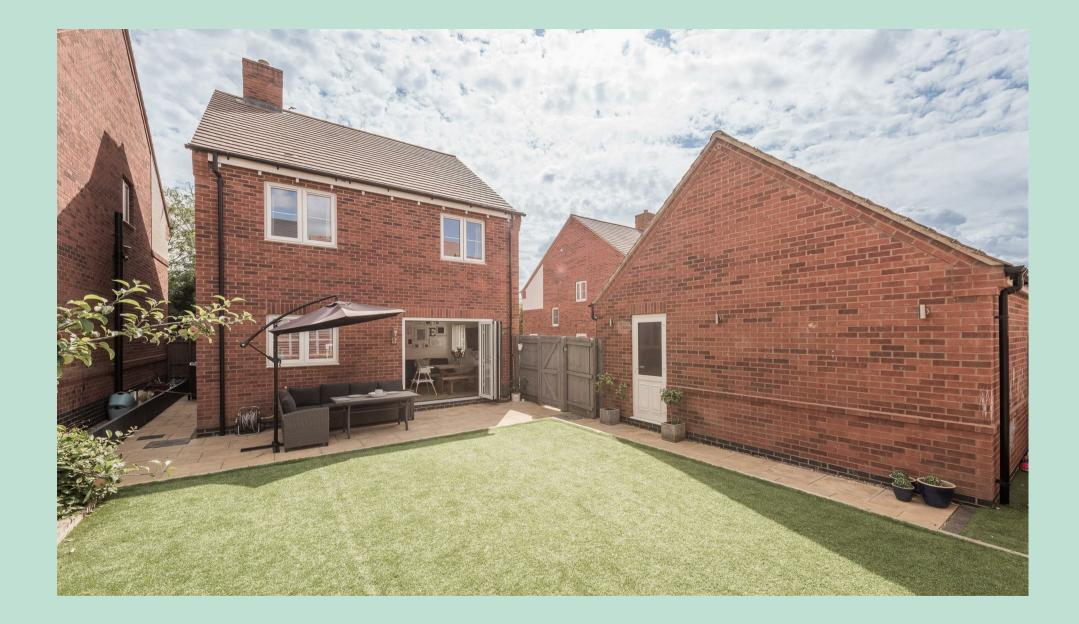

Moving through the hallway, you'll reach the spacious kitchen living diner, which features bifold doors opening onto the garden, seamlessly blending indoor and outdoor living.

#### Modern Living

Upstairs, a landing provides access to four bedrooms. The master bedroom boasts an en-suite, while the remaining bedrooms are serviced by a family bathroom.

The property includes a hassle-free garden both at the front and back, a useful garage, and parking for two cars, with additional visitors' parking opposite the property.