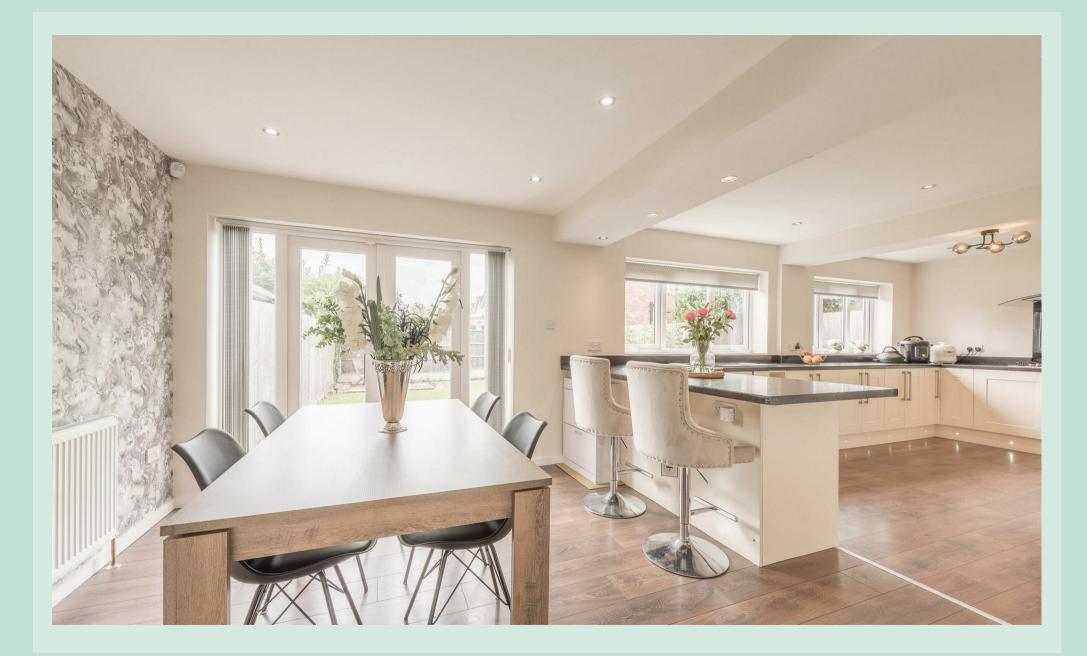

Upon entering the property, you are greeted by a spacious hallway with stairs leading to the first floor. The hallway provides access to the heart of the home: the open-plan kitchen/ diner. The kitchen is a highlight, featuring an abundance of cupboard space, a bar area for seating, and ample room for a dining table. It is tastefully finished with cream units, black worktops, and dark wood-style laminate flooring. Double doors from the kitchen lead to the formal lounge to the front of the property, ideal for opening up when entertaining family and friends.