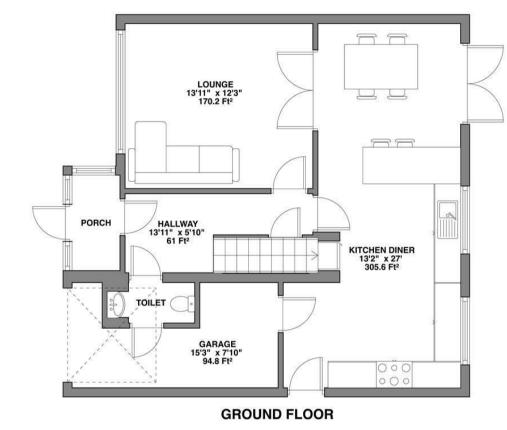

Upon entering the property, you are greeted by a spacious hallway with stairs leading to the first floor. The hallway provides access to the heart of the home: the open-plan kitchen/ diner. The kitchen is a highlight, featuring an abundance of cupboard space, a bar area for seating, and ample room for a dining table. It is tastefully finished with cream units, black worktops, and dark wood-style laminate flooring. Double doors from the kitchen lead to the formal lounge to the front of the property, ideal for opening up when entertaining family and friends.

#### (ILLUSTRATION FOR IDENTIFICATION ONLY. SIZES & DIMENSIONS ARE APPROXIMATE, NOT TO SCALE)

APPROXIMATE GROSS INTERNAL AREA: 1101.3 Ft<sup>2</sup>