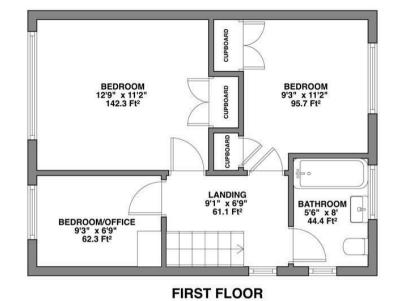

The first floor boasts three bedrooms and a family bathroom. The master bedroom is generously sized and benefits from a fitted wardrobe. The second bedroom, also a double, offers lovely views of the rear garden and includes a fitted wardrobe. The third bedroom is a fair-sized single, currently utilized as a home office.

#### (ILLUSTRATION FOR IDENTIFICATION ONLY. SIZES & DIMENSIONS ARE APPROXIMATE, NOT TO SCALE)

APPROXIMATE GROSS INTERNAL AREA: 1101.3 Ft<sup>2</sup>