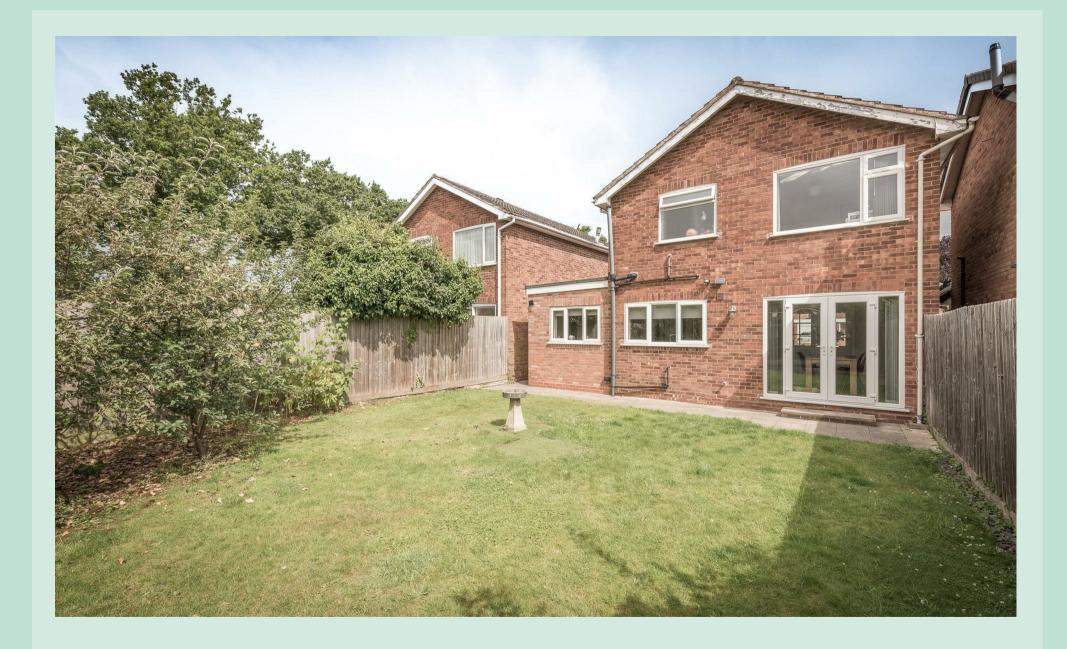

The low-maintenance garden can be accessed through a side door or double patio doors from the dining area. It features a patio area for seating and is mainly laid to lawn, providing a serene outdoor space.