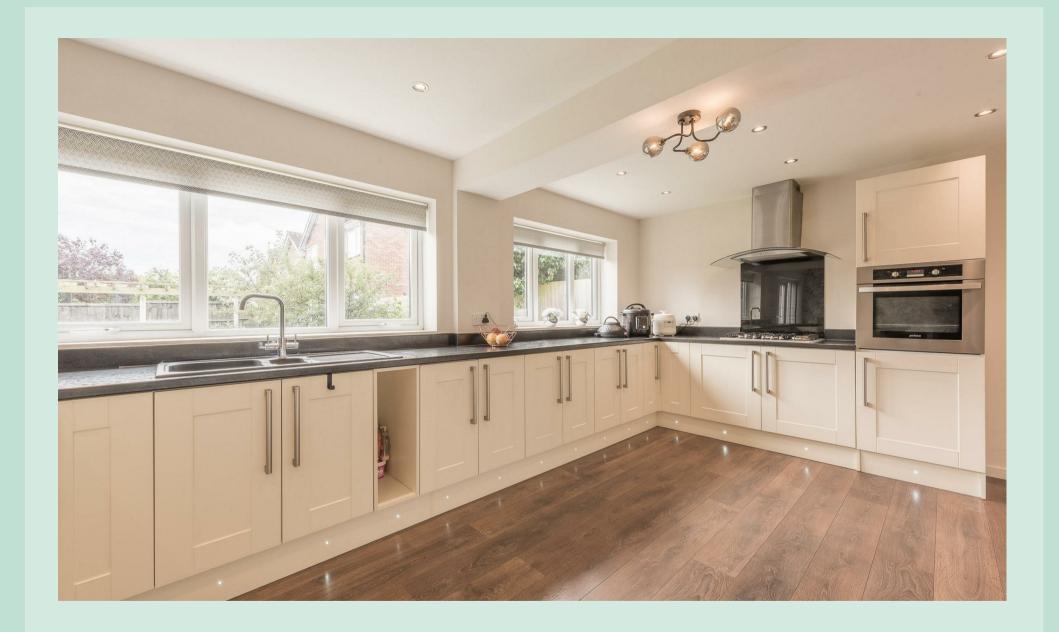

Upon entering the property, you are greeted by a spacious hallway with stairs leading to the first floor. The hallway provides access to the heart of the home: the open-plan kitchen/ diner. The kitchen is a highlight, featuring an abundance of cupboard space, a bar area for seating, and ample room for a dining table. It is tastefully finished with cream units, black worktops, and dark wood-style laminate flooring. Double doors from the kitchen lead to the formal lounge to the front of the property, ideal for opening up when entertaining family and friends.