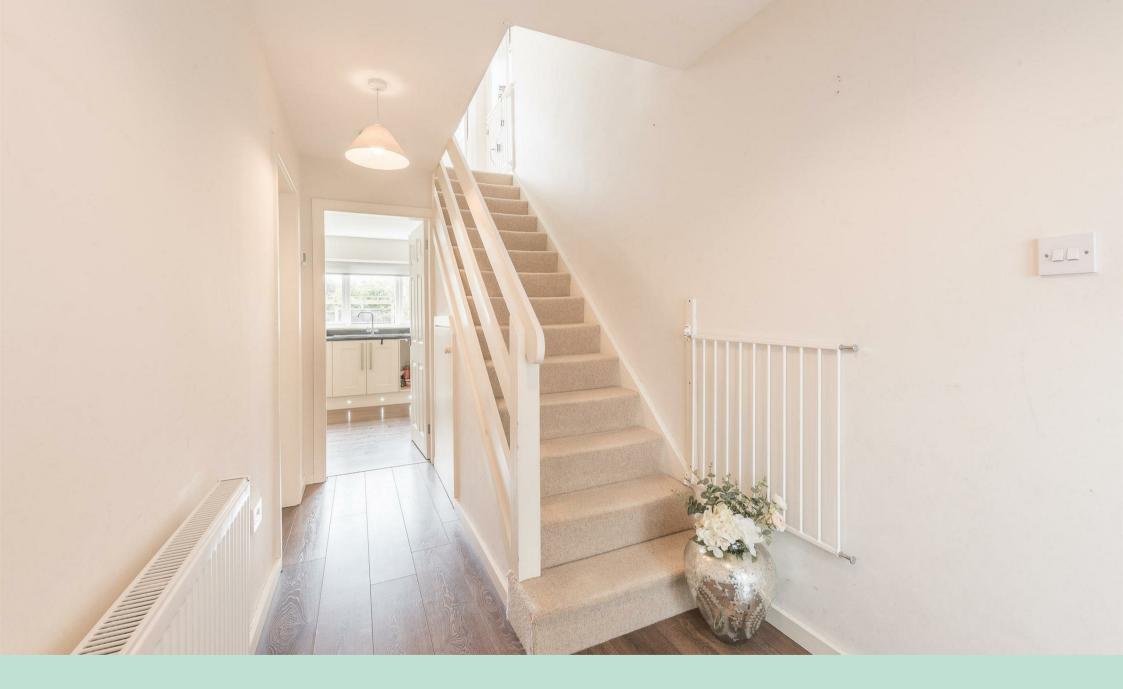

Upon entering the property, you are greeted by a spacious hallway with stairs leading to the first floor. The hallway provides access to the heart of the home: the open-plan kitchen/ diner. The kitchen is a highlight, featuring an abundance of cupboard space, a bar area for seating, and ample room for a dining table. It is tastefully finished with cream units, black worktops, and dark wood-style laminate flooring. Double doors from the kitchen lead to the formal lounge to the front of the property, ideal for opening up when entertaining family and friends.