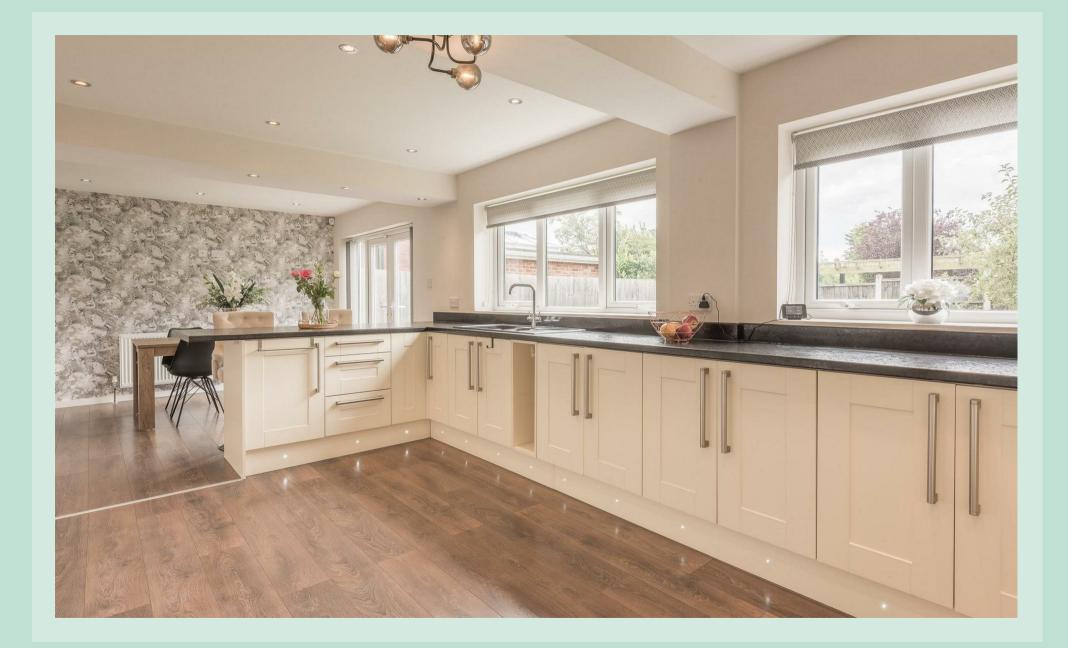

Upon entering the property, you are greeted by a spacious hallway with stairs leading to the first floor. The hallway provides access to the heart of the home: the open-plan kitchen/ diner. The kitchen is a highlight, featuring an abundance of cupboard space, a bar area for seating, and ample room for a dining table. It is tastefully finished with cream units, black worktops, and dark wood-style laminate flooring. Double doors from the kitchen lead to the formal lounge to the front of the property, ideal for opening up when entertaining family and friends.