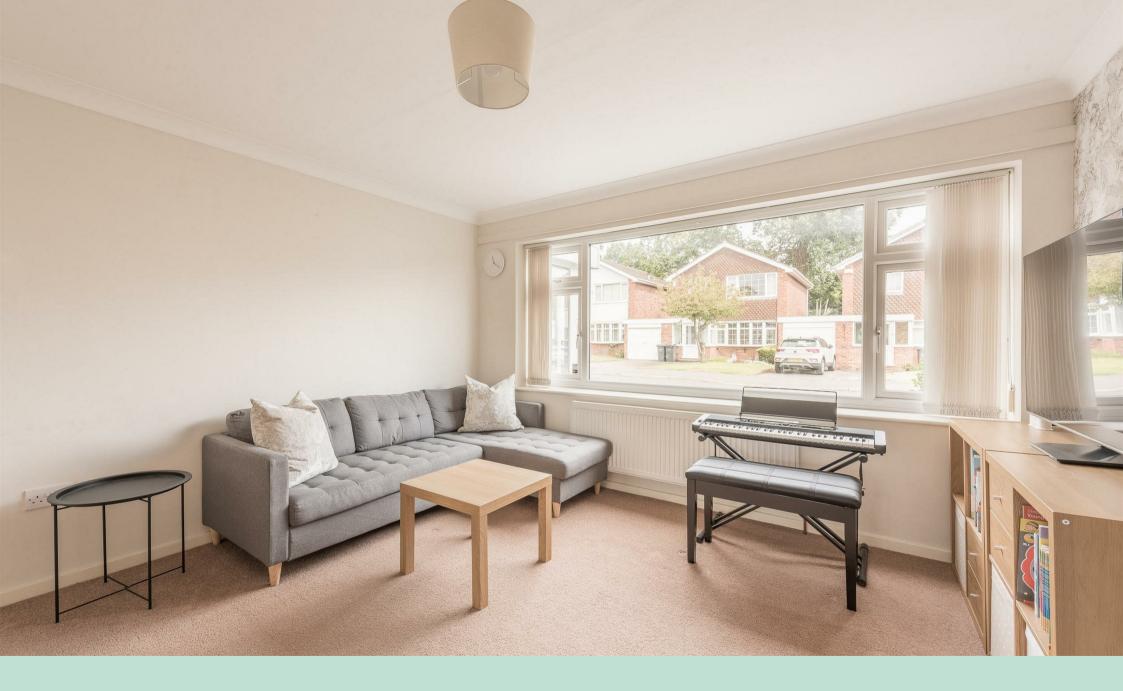

Upon entering the property, you are greeted by a spacious hallway with stairs leading to the first floor. The hallway provides access to the heart of the home: the open-plan kitchen/ diner. The kitchen is a highlight, featuring an abundance of cupboard space, a bar area for seating, and ample room for a dining table. It is tastefully finished with cream units, black worktops, and dark wood-style laminate flooring. Double doors from the kitchen lead to the formal lounge to the front of the property, ideal for opening up when entertaining family and friends.