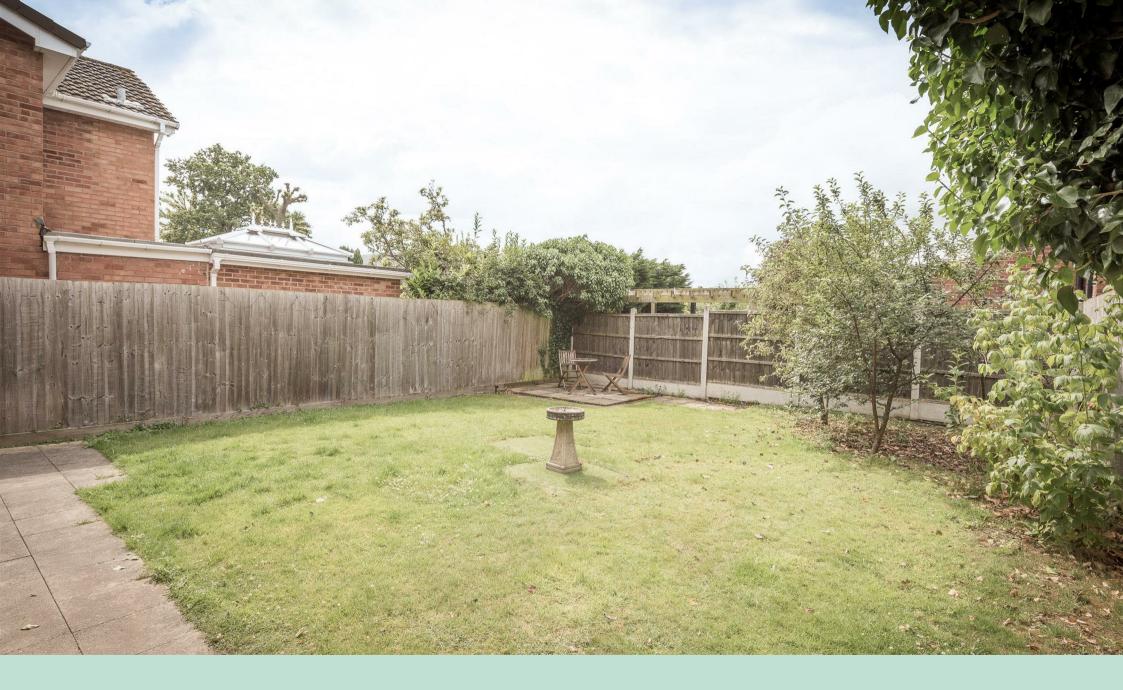

The low-maintenance garden can be accessed through a side door or double patio doors from the dining area. It features a patio area for seating and is mainly laid to lawn, providing a serene outdoor space.