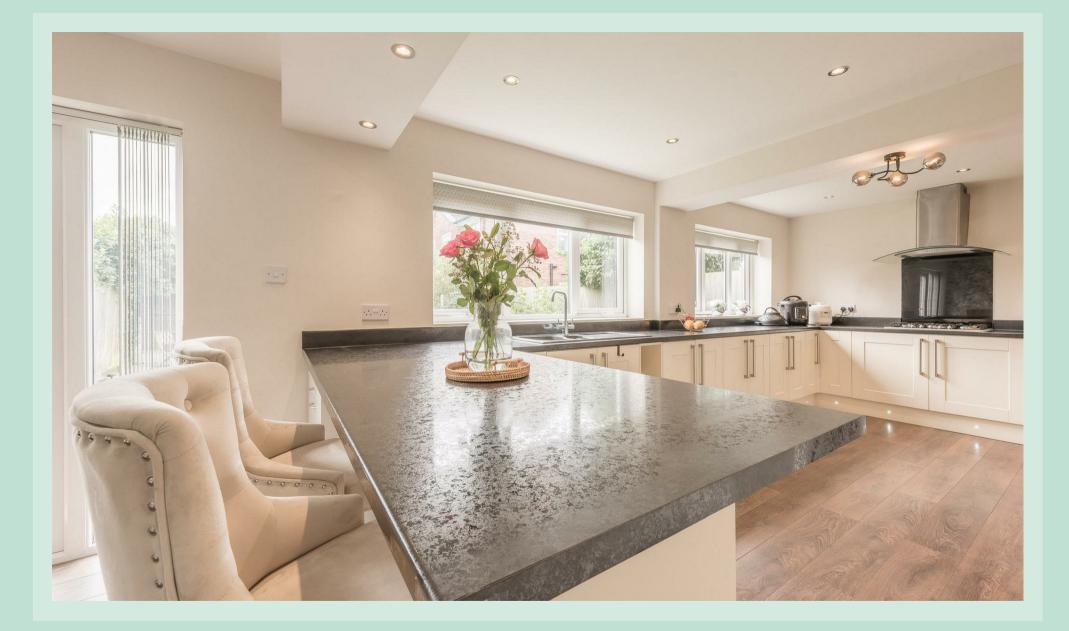

Upon entering the property, you are greeted by a spacious hallway with stairs leading to the first floor. The hallway provides access to the heart of the home: the open-plan kitchen/ diner. The kitchen is a highlight, featuring an abundance of cupboard space, a bar area for seating, and ample room for a dining table. It is tastefully finished with cream units, black worktops, and dark wood-style laminate flooring. Double doors from the kitchen lead to the formal lounge to the front of the property, ideal for opening up when entertaining family and friends.