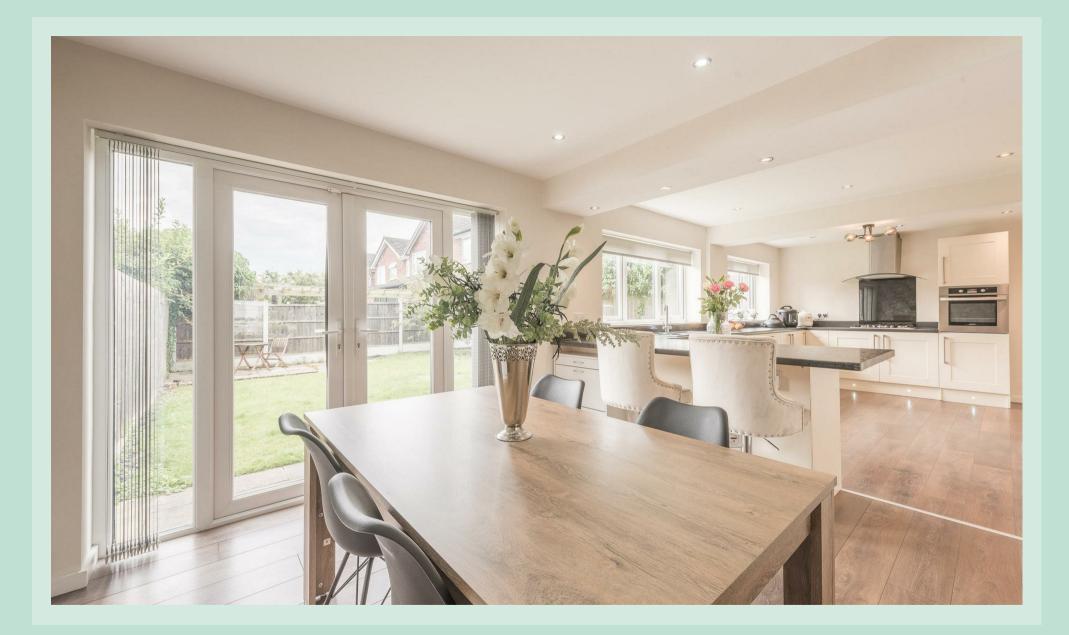

Upon entering the property, you are greeted by a spacious hallway with stairs leading to the first floor. The hallway provides access to the heart of the home: the open-plan kitchen/ diner. The kitchen is a highlight, featuring an abundance of cupboard space, a bar area for seating, and ample room for a dining table. It is tastefully finished with cream units, black worktops, and dark wood-style laminate flooring. Double doors from the kitchen lead to the formal lounge to the front of the property, ideal for opening up when entertaining family and friends.

The low-maintenance garden can be accessed through a side door or double patio doors from the dining area. It features a patio area for seating and is mainly laid to lawn, providing a serene outdoor space.