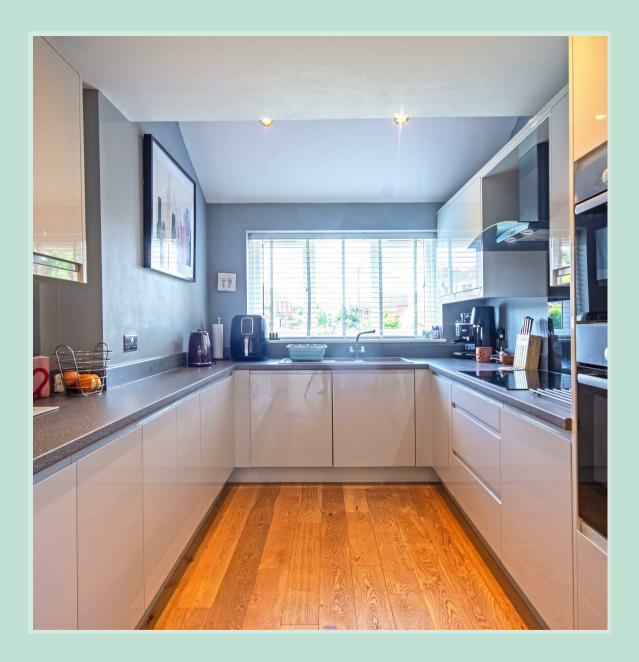

A well-equipped kitchen area offers fully integrated appliances with plenty of preparation surface. A side door to outside allows front to back access of the property. The kitchen flows through into a dining and relaxation area with French doors leading out to a patio and a beautifully maintained garden, perfect for any gardening enthusiasts. The mature garden is perfect for outdoor dining and relaxation. The Lounge faces out onto the garden, benefiting from plantation shutters. It is spacious and inviting, ideal for family gatherings and entertainment.