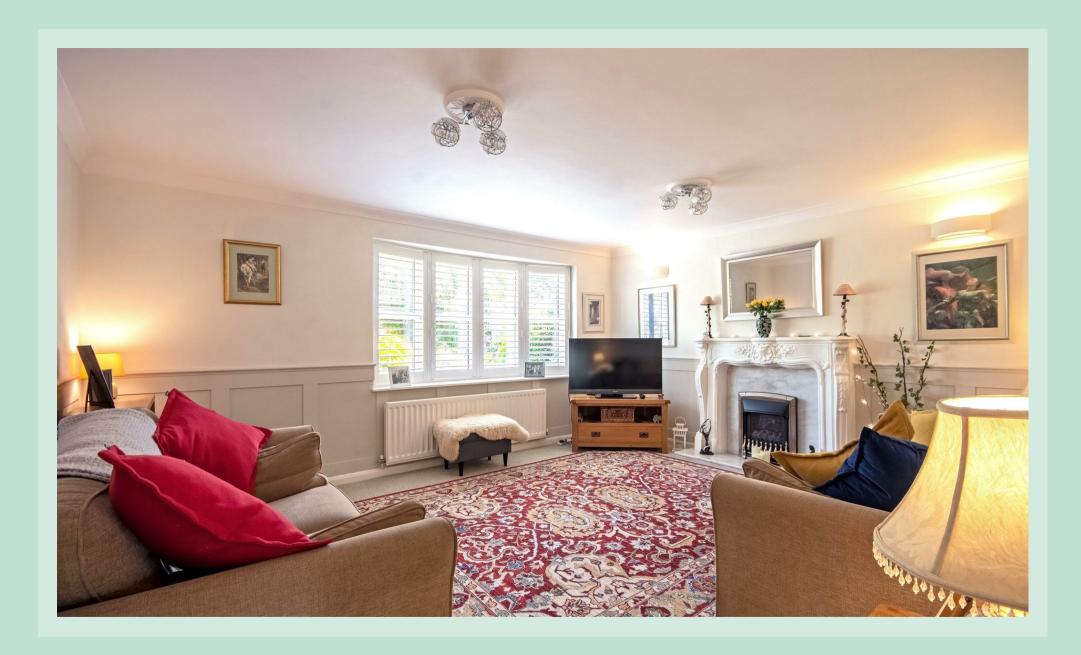

A well-equipped kitchen area offers fully integrated appliances with plenty of preparation surface. A side door to outside allows front to back access of the property. The kitchen flows through into a dining and relaxation area with French doors leading out to a patio and a beautifully maintained garden, perfect for any gardening enthusiasts. The mature garden is perfect for outdoor dining and relaxation. The Lounge faces out onto the garden, benefiting from plantation shutters. It is spacious and inviting, ideal for family gatherings and entertainment.