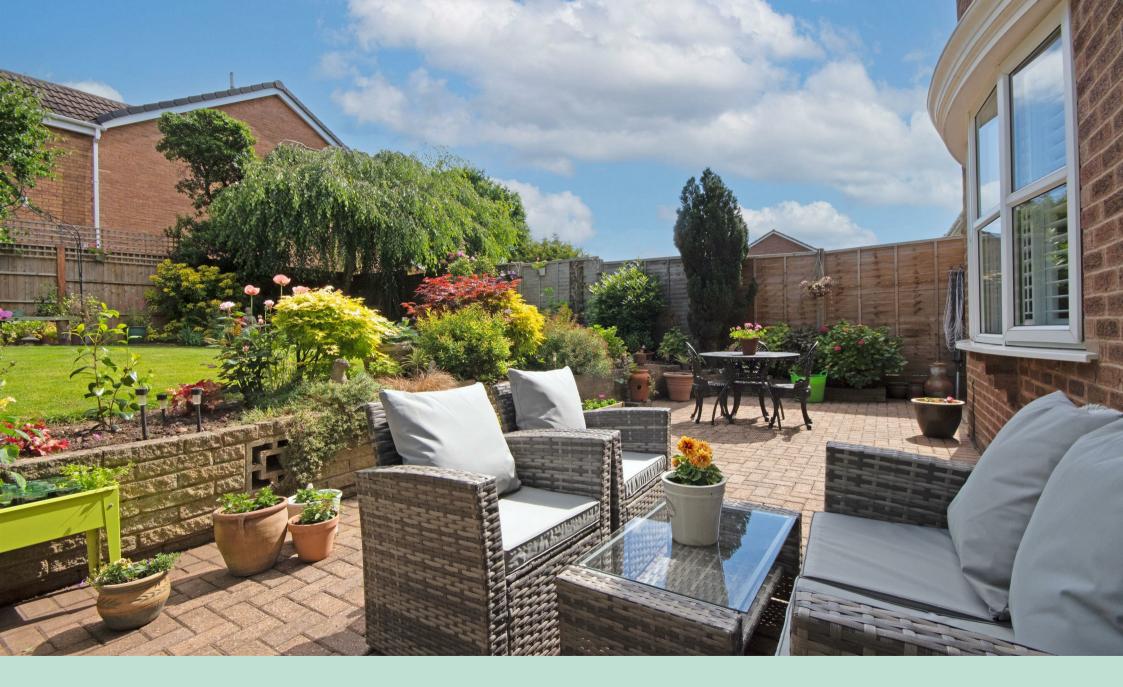

A well-equipped kitchen area offers fully integrated appliances with plenty of preparation surface. A side door to outside allows front to back access of the property. The kitchen flows through into a dining and relaxation area with French doors leading out to a patio and a beautifully maintained garden, perfect for any gardening enthusiasts. The mature garden is perfect for outdoor dining and relaxation. The Lounge faces out onto the garden, benefiting from plantation shutters. It is spacious and inviting, ideal for family gatherings and entertainment.