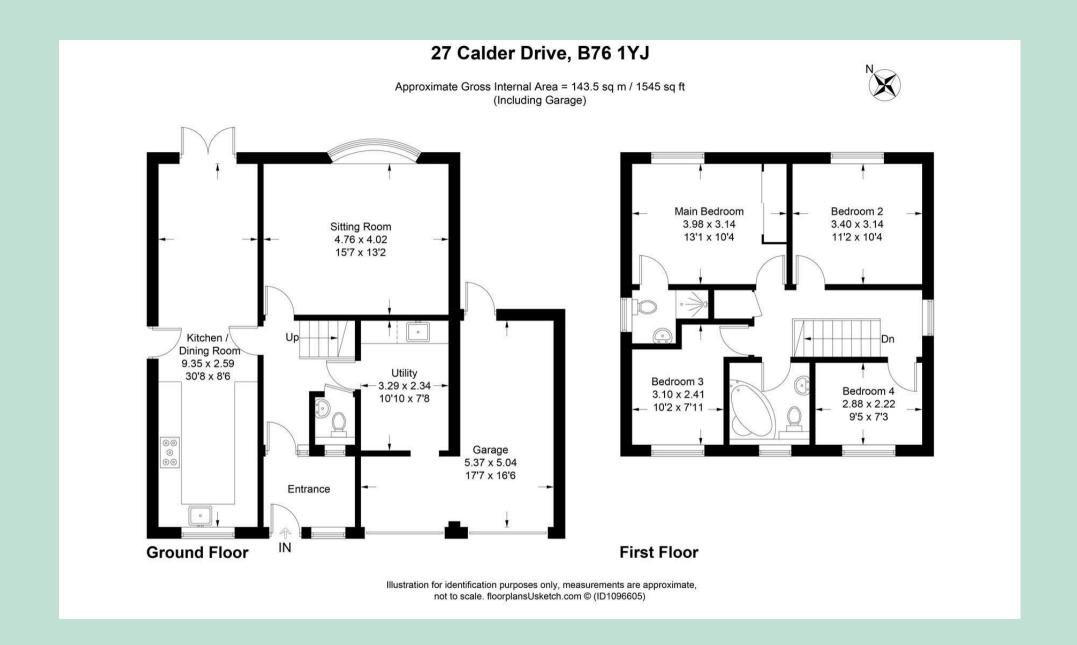

### Family living...

Upon entering, you're greeted by a welcoming porch that leads into the hallway, setting the tone for the warm ambiance throughout. Leading off the hall, there is the lounge and kitchen and for added convenience, a downstairs WC enhances the functionality of the home.

A well-equipped kitchen area offers fully integrated appliances with plenty of preparation surface. A side door to outside allows front to back access of the property. The kitchen flows through into a dining and relaxation area with French doors leading out to a patio and a beautifully maintained garden, perfect for any gardening enthusiasts. The mature garden is perfect for outdoor dining and relaxation. The Lounge faces out onto the garden, benefiting from plantation shutters. It is spacious and inviting, ideal for family gatherings and entertainment.

Ascending the stairs, you'll find four bedrooms, each offering ample space for privacy. The master bedroom boasts an ensuite, adding a touch of convenience for the homeowners. Additionally, a family bathroom upstairs caters to the needs of a bustling household.

### Modern Living

Completing this property's appeal is a double garage, providing secure parking for vehicles or extra storage space, ensuring peace of mind for homeowners. The property also includes a partially boarded loft space, which offers further storage options.