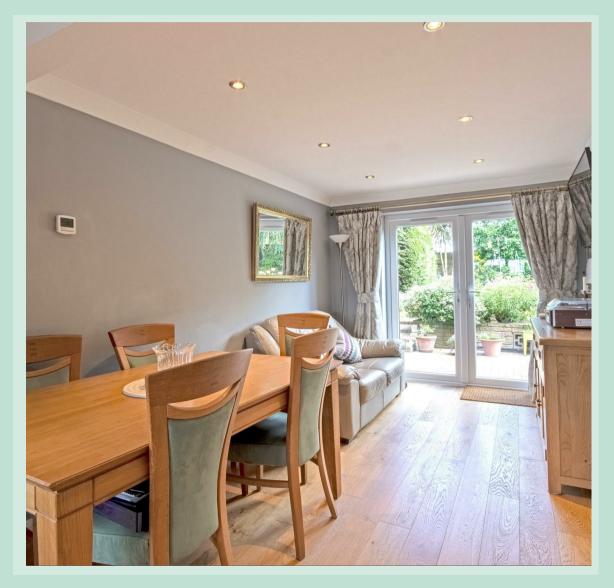

A well-equipped kitchen area offers fully integrated appliances with plenty of preparation surface. A side door to outside allows front to back access of the property. The kitchen flows through into a dining and relaxation area with French doors leading out to a patio and a beautifully maintained garden, perfect for any gardening enthusiasts. The mature garden is perfect for outdoor dining and relaxation. The Lounge faces out onto the garden, benefiting from plantation shutters. It is spacious and inviting, ideal for family gatherings and entertainment.