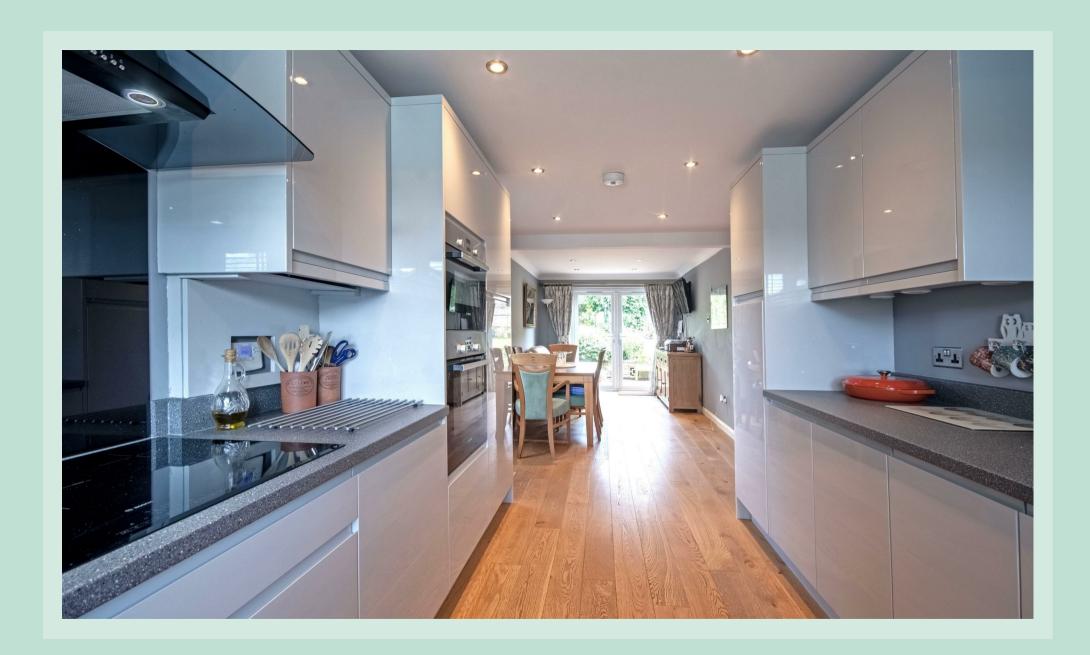

A well-equipped kitchen area offers fully integrated appliances with plenty of preparation surface. A side door to outside allows front to back access of the property. The kitchen flows through into a dining and relaxation area with French doors leading out to a patio and a beautifully maintained garden, perfect for any gardening enthusiasts. The mature garden is perfect for outdoor dining and relaxation. The Lounge faces out onto the garden, benefiting from plantation shutters. It is spacious and inviting, ideal for family gatherings and entertainment.