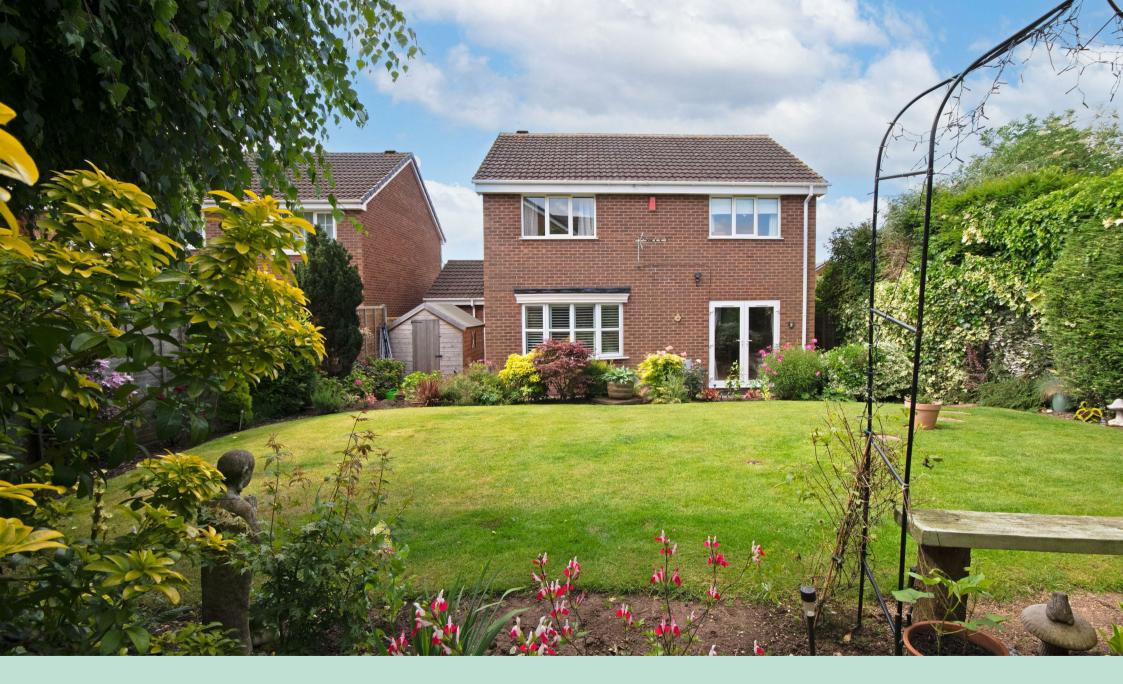

A well-equipped kitchen area offers fully integrated appliances with plenty of preparation surface. A side door to outside allows front to back access of the property. The kitchen flows through into a dining and relaxation area with French doors leading out to a patio and a beautifully maintained garden, perfect for any gardening enthusiasts. The mature garden is perfect for outdoor dining and relaxation. The Lounge faces out onto the garden, benefiting from plantation shutters. It is spacious and inviting, ideal for family gatherings and entertainment.