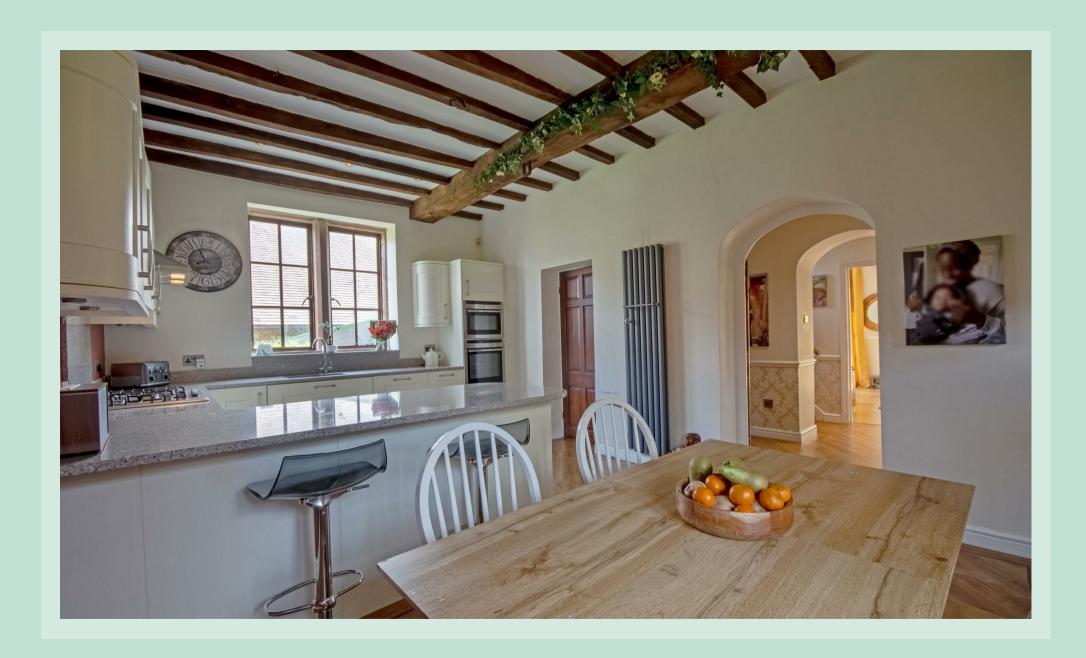

The open-plan country kitchen is perfect for culinary adventures and offers plenty of space for family and friends to dine. The spacious lounge offers panoramic views of the garden with a stylish yet traditional finish, complete with wooden beams and fireplace.

The ground floor is complete with a guest W.C and utility room off the kitchen.

Upstairs, the spacious master bedroom boasts ample storage with fitted wardrobes, an en-suite for added luxury and stunning views over rolling countryside. Two additional bedrooms and a family bathroom ensure ample space for guests or family.