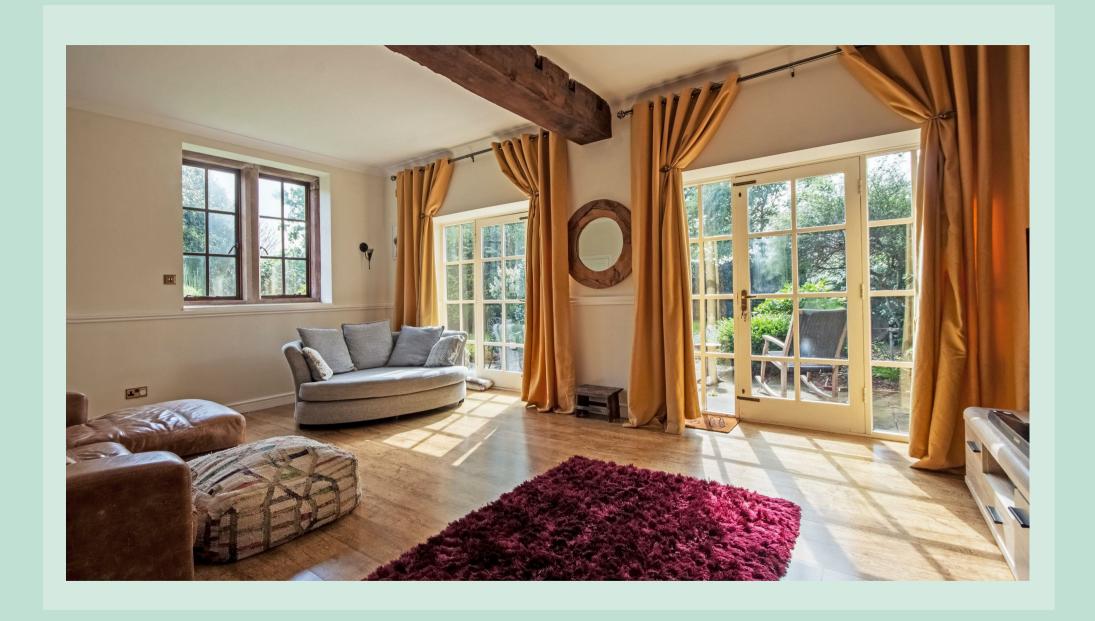

The open-plan country kitchen is perfect for culinary adventures and offers plenty of space for family and friends to dine. The spacious lounge offers panoramic views of the garden with a stylish yet traditional finish, complete with wooden beams and fireplace.