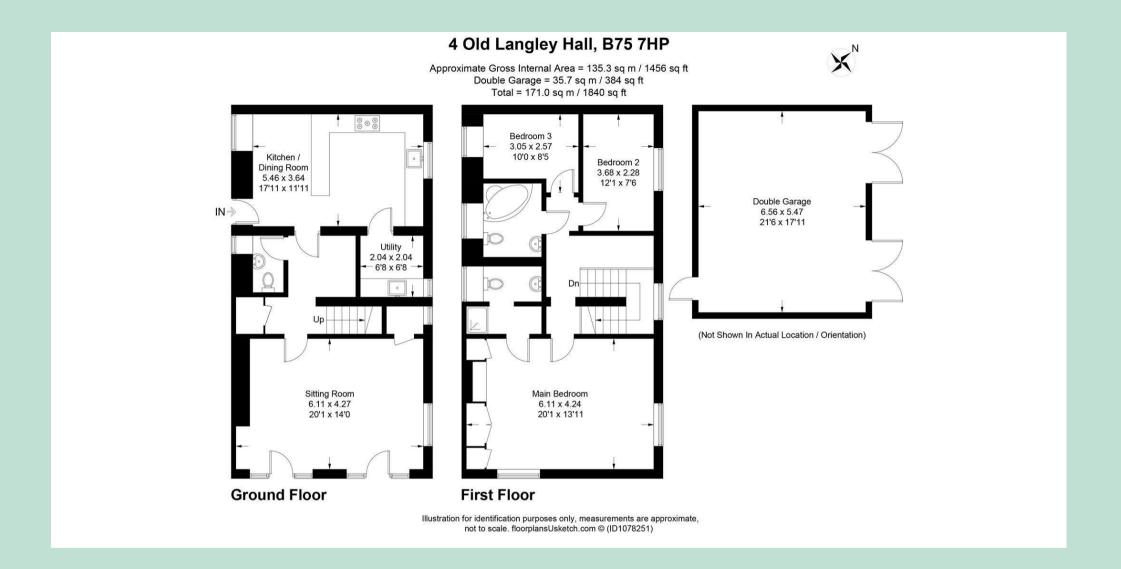

The open-plan country kitchen is perfect for culinary adventures and offers plenty of space for family and friends to dine. The spacious lounge offers panoramic views of the garden with a stylish yet traditional finish, complete with wooden beams and fireplace.

The ground floor is complete with a guest W.C and utility room off the kitchen.

Upstairs, the spacious master bedroom boasts ample storage with fitted wardrobes, an en-suite for added luxury and stunning views over rolling countryside. Two additional bedrooms and a family bathroom ensure ample space for guests or family.

Outside, a large corner garden beckons for al fresco gatherings, with designated zones for entertaining, eating and play. With access to the double garage completing the picture of rural bliss.

The property is set on the edge of the village of Wishaw which enjoys an idyllic location whilst being within easy reach of major motorway connections including the M42, M6 and M6 Toll. The world renowned Belfry Hotel and Golf Course is within a few minutes drive with the incredible 2,400 acre Sutton Park: one of Europe's largest urban parks, providing a range of outdoor pursuits including walking, cycling and golf, just a short drive away. Sutton Coldfield is within 10 minutes by car and offers an excellent range of shops and restaurants as well as excellent schooling including Bishop Vesey's Grammar School, Sutton Coldfield Grammar School for Girls and Highclare School.