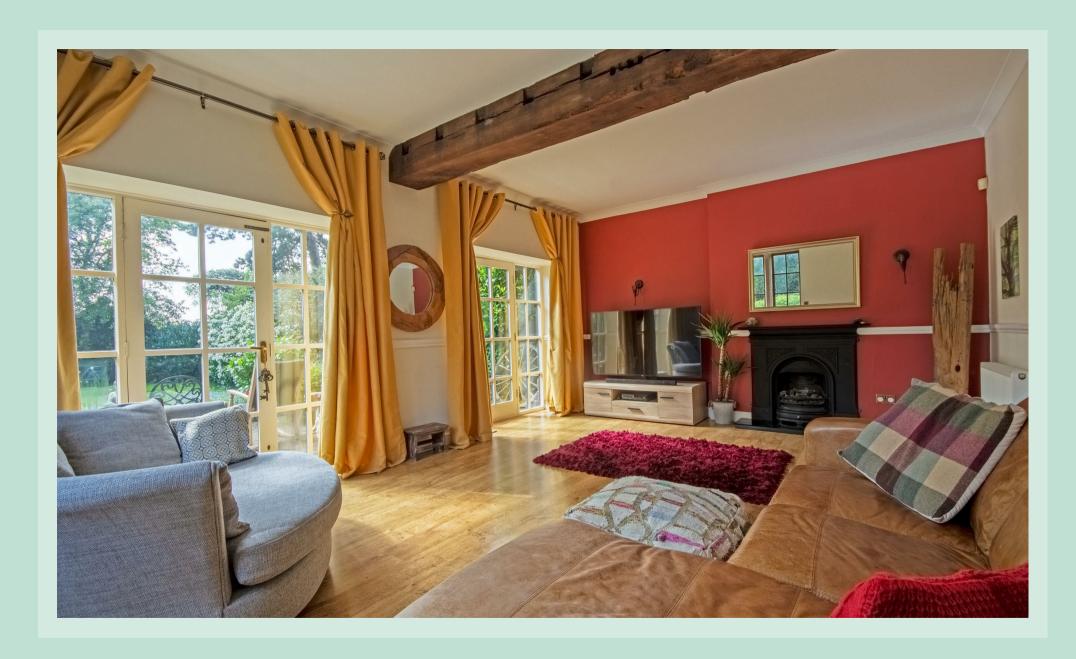

The open-plan country kitchen is perfect for culinary adventures and offers plenty of space for family and friends to dine. The spacious lounge offers panoramic views of the garden with a stylish yet traditional finish, complete with wooden beams and fireplace.