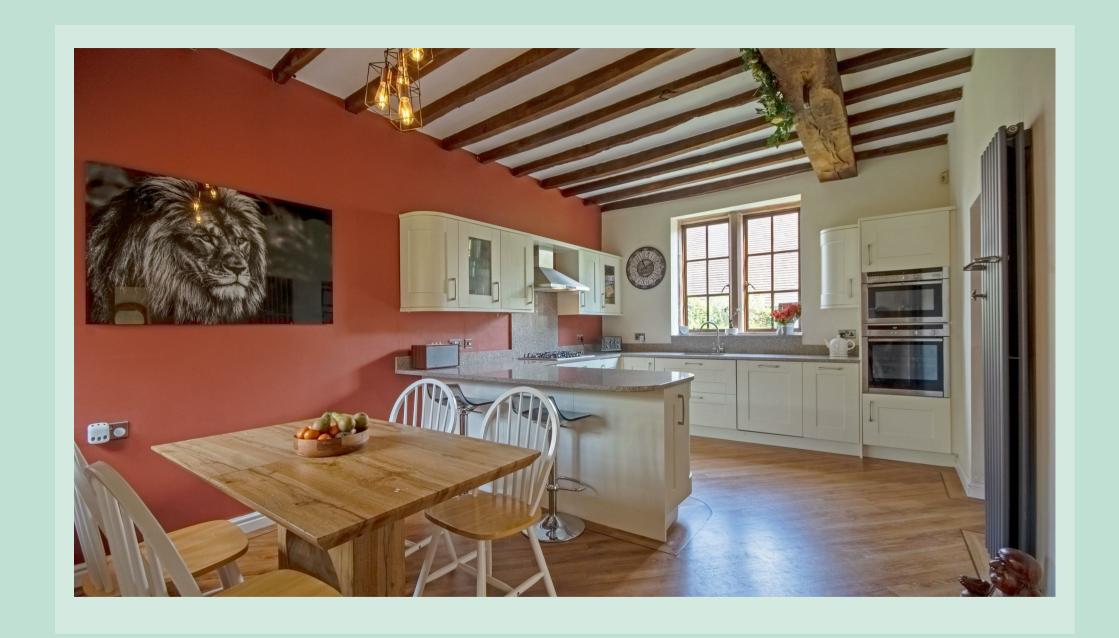

The open-plan country kitchen is perfect for culinary adventures and offers plenty of space for family and friends to dine. The spacious lounge offers panoramic views of the garden with a stylish yet traditional finish, complete with wooden beams and fireplace.