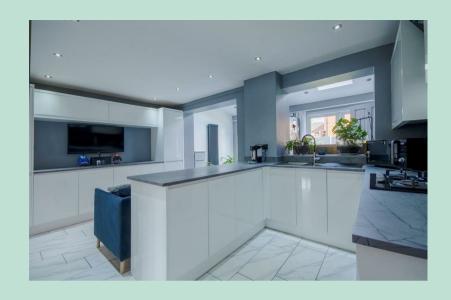

#### Modern Living

Located in Minworth, Sutton Coldfield, this extended 3-bedroom detached home offers a perfect blend of modern design and practical living spaces. As you step into the entrance porch, you are greeted by a light-filled living room featuring a bay window to the front, creating a welcoming and airy atmosphere. This room has a feature brick fireplace with electric wood burner style fire and decorative beams. The open-plan kitchen boasts sleek gloss units and contrasting worktops. Off the kitchen is a cosy sofa area, with further built in storage and the dining area doubles as a utility space and a convenient shower room leads off this room. Two sets of French doors open up to the lovely rear garden, seamlessly blending the indoor and outdoor spaces.