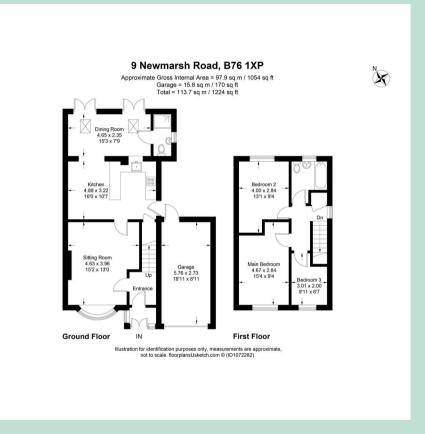

#### Modern Living

Located in Minworth, Sutton Coldfield, this extended 3-bedroom detached home offers a perfect blend of modern design and practical living spaces. As you step into the entrance porch, you are greeted by a light-filled living room featuring a bay window to the front, creating a welcoming and airy atmosphere. This room has a feature brick fireplace with electric wood burner style fire and decorative beams. The open-plan kitchen boasts sleek gloss units and contrasting worktops. Off the kitchen is a cosy sofa area, with further built in storage and the dining area doubles as a utility space and a convenient shower room leads off this room. Two sets of French doors open up to the lovely rear garden, seamlessly blending the indoor and outdoor spaces.

# 9, NEWMARSH ROAD MINWORTH, SUTTON COLDFIELD

MINWORTH, SUTTON COLDFIELD

chosen

Moving to the first floor, you will find three well-appointed bedrooms, including two double rooms and a single room, offering comfortable accommodation for the whole family. The modern fitted bathroom features a stylish suite, a complimentary tiled floor, and walls, adding a touch of luxury to everyday living.

Outside, the property features an attractive front driveway with ample parking space, ensuring convenience for residents and guests alike. The rear garden is a private oasis, laid to lawn with a side garden featuring flower beds and a patio area, perfect for outdoor entertaining and relaxation. Additionally, a single garage provides secure parking and storage space, with lapsed planning permission to extend above if needed, offering potential for future expansion.