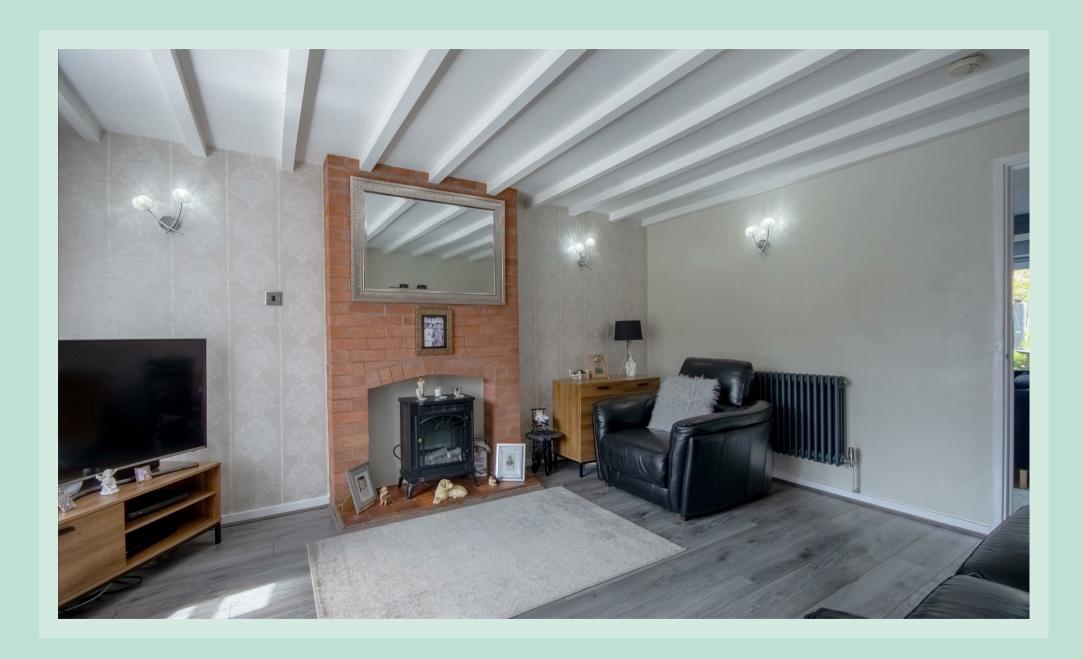

#### Modern Living

Located in Minworth, Sutton Coldfield, this extended 3-bedroom detached home offers a perfect blend of modern design and practical living spaces. As you step into the entrance porch, you are greeted by a light-filled living room featuring a bay window to the front, creating a welcoming and airy atmosphere. This room has a feature brick fireplace with electric wood burner style fire and decorative beams. The open-plan kitchen boasts sleek gloss units and contrasting worktops. Off the kitchen is a cosy sofa area, with further built in storage and the dining area doubles as a utility space and a convenient shower room leads off this room. Two sets of French doors open up to the lovely rear garden, seamlessly blending the indoor and outdoor spaces.