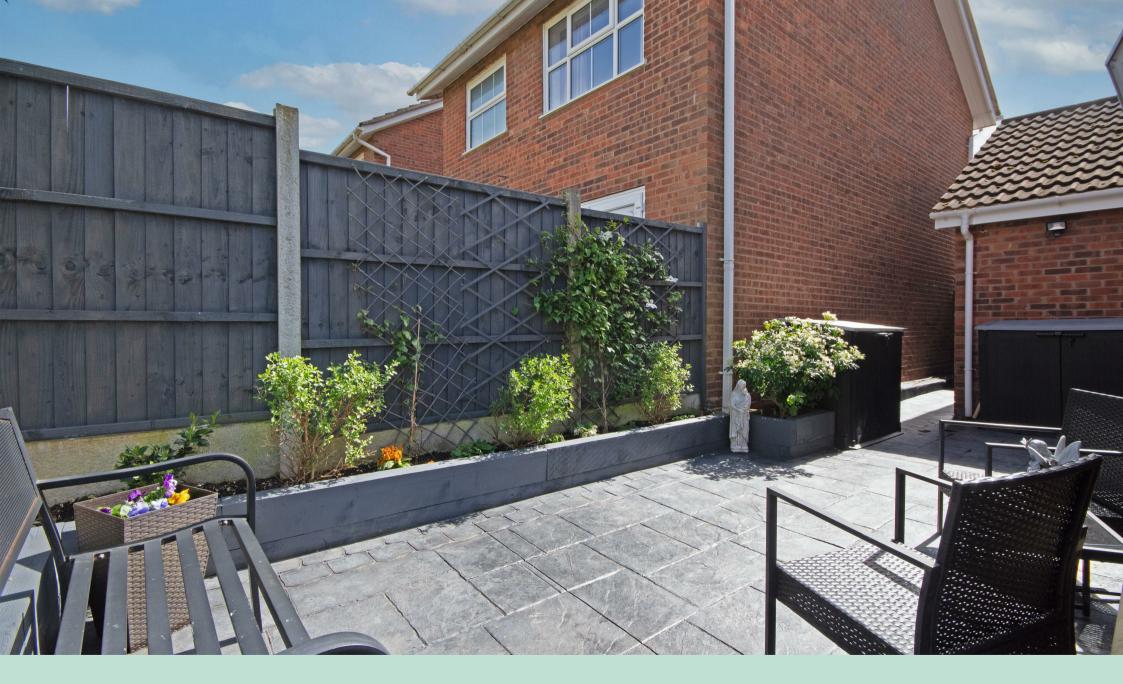

Outside, the property features an attractive front driveway with ample parking space, ensuring convenience for residents and guests alike. The rear garden is a private oasis, laid to lawn with a side garden featuring flower beds and a patio area, perfect for outdoor entertaining and relaxation. Additionally, a single garage provides secure parking and storage space, with lapsed planning permission to extend above if needed, offering potential for future expansion.