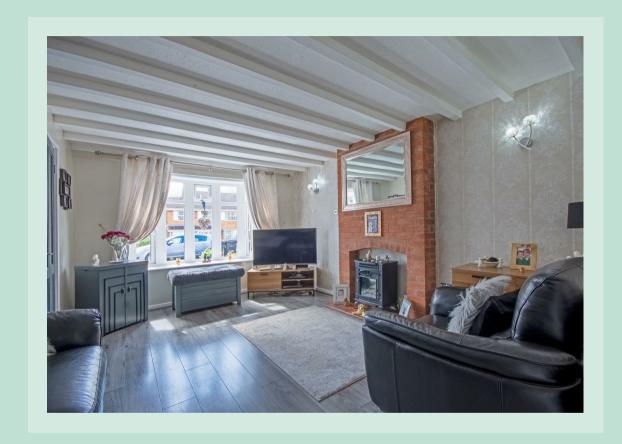

#### Modern Living

Located in Minworth, Sutton Coldfield, this extended 3-bedroom detached home offers a perfect blend of modern design and practical living spaces. As you step into the entrance porch, you are greeted by a light-filled living room featuring a bay window to the front, creating a welcoming and airy atmosphere. This room has a feature brick fireplace with electric wood burner style fire and decorative beams. The open-plan kitchen boasts sleek gloss units and contrasting worktops. Off the kitchen is a cosy sofa area, with further built in storage and the dining area doubles as a utility space and a convenient shower room leads off this room. Two sets of French doors open up to the lovely rear garden, seamlessly blending the indoor and outdoor spaces.