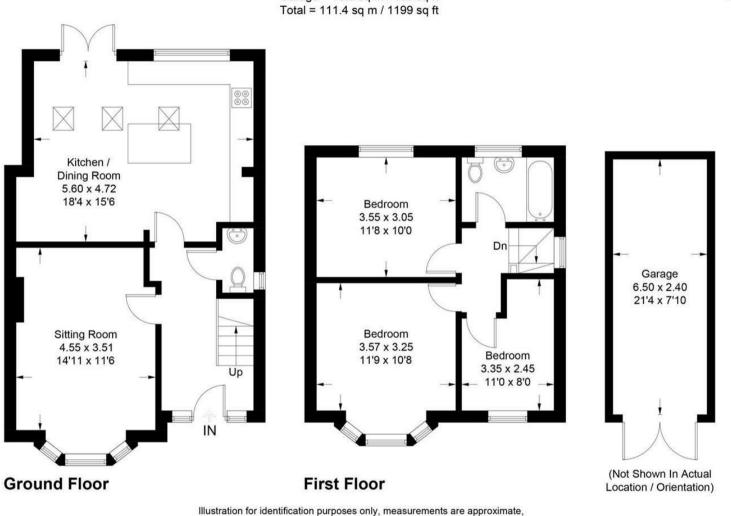

### 40 Stephens Road, B76 2TR

Approximate Gross Internal Area = 95.8 sq m / 1031 sq ft Garage = 15.6 sq m / 168 sq ft Total = 111.4 sq m / 1199 sq ft

not to scale. floorplansUsketch.com © (ID1068396)