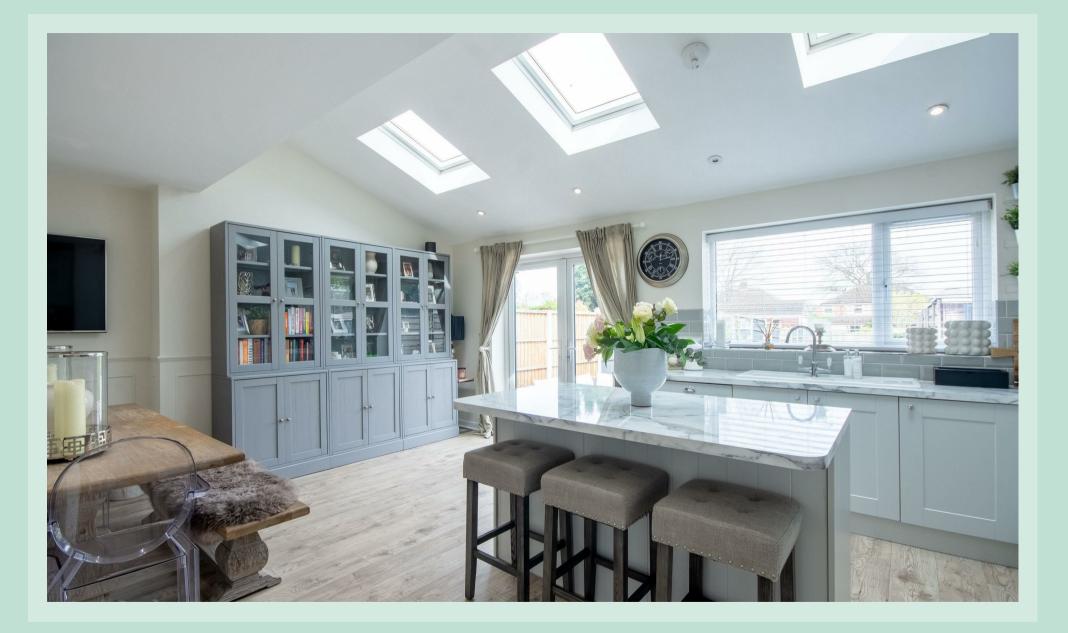

#### Oozing with luxury

Nestled in a sought-after area of Walmley, this charming threebedroom semi-detached family home exudes both elegance and practicality.

Upon arrival, a blocked paving driveway easily accommodates two cars, setting the tone for convenience. Stepping through the stylish hallway, the ambiance transitions seamlessly to reveal a spacious lounge exquisitely styled, evoking the finesse of an interior designer's touch. Returning to the hallway, you are greeted by a magnificent extended open-plan kitchen and dining area, flooded with natural light pouring in through double doors leading to the garden, complemented by Velux windows above. The kitchen boasts all essential built-in appliances, catering to modern needs, while the generous space invites intimate family meals or larger social gatherings.