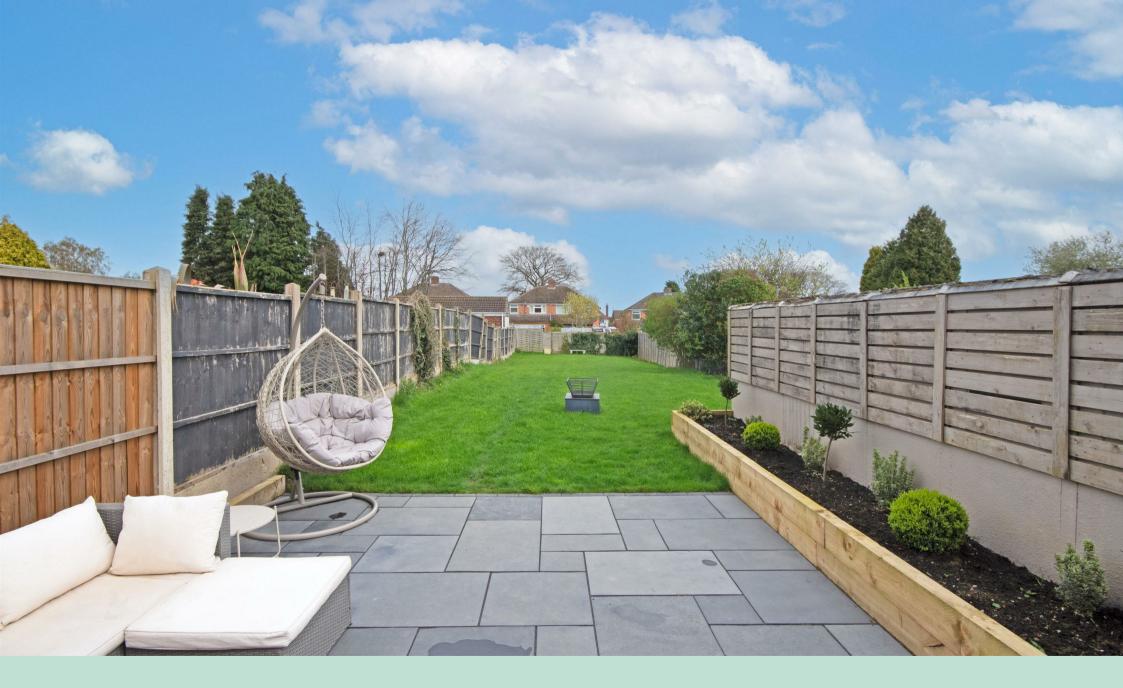

Outside, the landscaped garden beckons with ample room for alfresco dining and leisure activities, including a designated area perfect for basking in the sunshine or enjoying a barbecue, while the remaining space allows for impromptu games of football. Completing the ensemble, a garage/storage room situated to the side of the property offers practical storage solutions.

This residence epitomises the perfect blend of style, functionality, and outdoor enjoyment, making it an ideal family sanctuary.