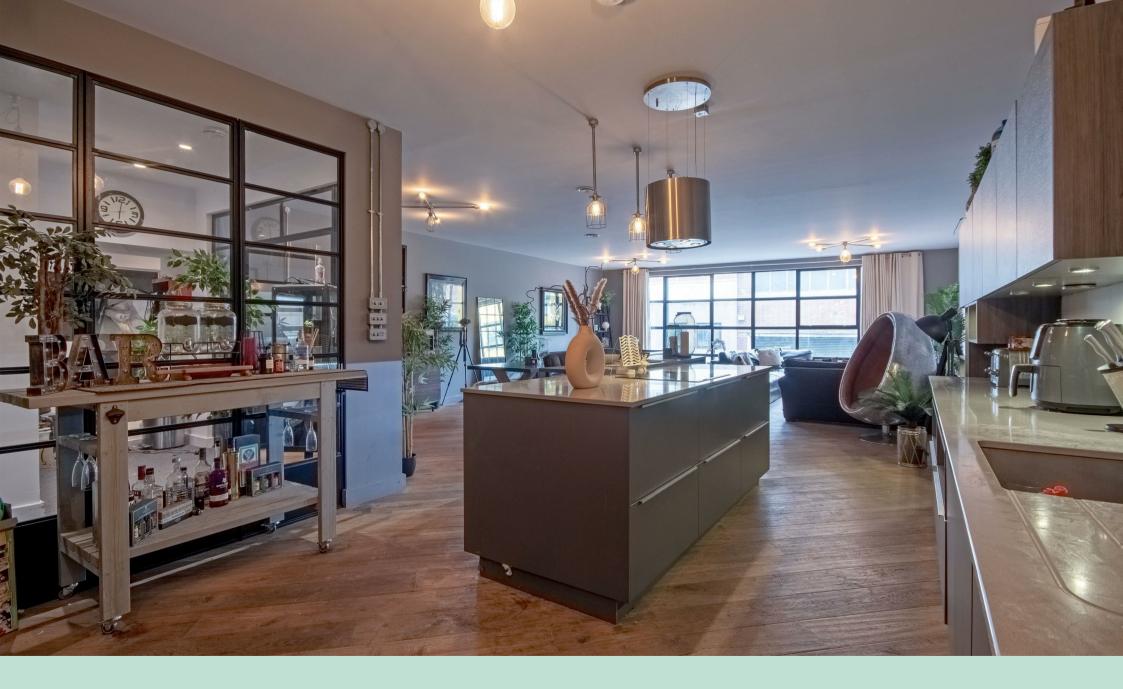

As you step out of your car into one of the two private underground parking spaces, you're greeted by a striking staircase that sets the tone for the exceptional design awaiting you.

Beyond the cast iron door, you're immediately struck by the impeccable layout and the abundance of natural light flooding the space. Passing through the bespoke Crittall glass partitions, you enter a vast open-plan kitchen, dining, and lounge area, spacious enough to accommodate a full-size pool table. With its 3-meter-high ceilings and expansive windows, this area is bathed in light, highlighting the beautiful wooden floors and fully integrated kitchen with breakfast bar. Storage is plentiful, perfectly suited for entertaining on a grand scale.