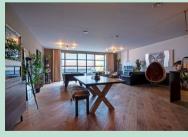

As you step out of your car into one of the two private underground parking spaces, you're greeted by a striking staircase that sets the tone for the exceptional design awaiting you.

Beyond the cast iron door, you're immediately struck by the impeccable layout and the abundance of natural light flooding the space. Passing through the bespoke Crittall glass partitions, you enter a vast open-plan kitchen, dining, and lounge area, spacious enough to accommodate a full-size pool table. With its 3-meter-high ceilings and expansive windows, this area is bathed in light, highlighting the beautiful wooden floors and fully integrated kitchen with breakfast bar. Storage is plentiful, perfectly suited for entertaining on a grand scale.