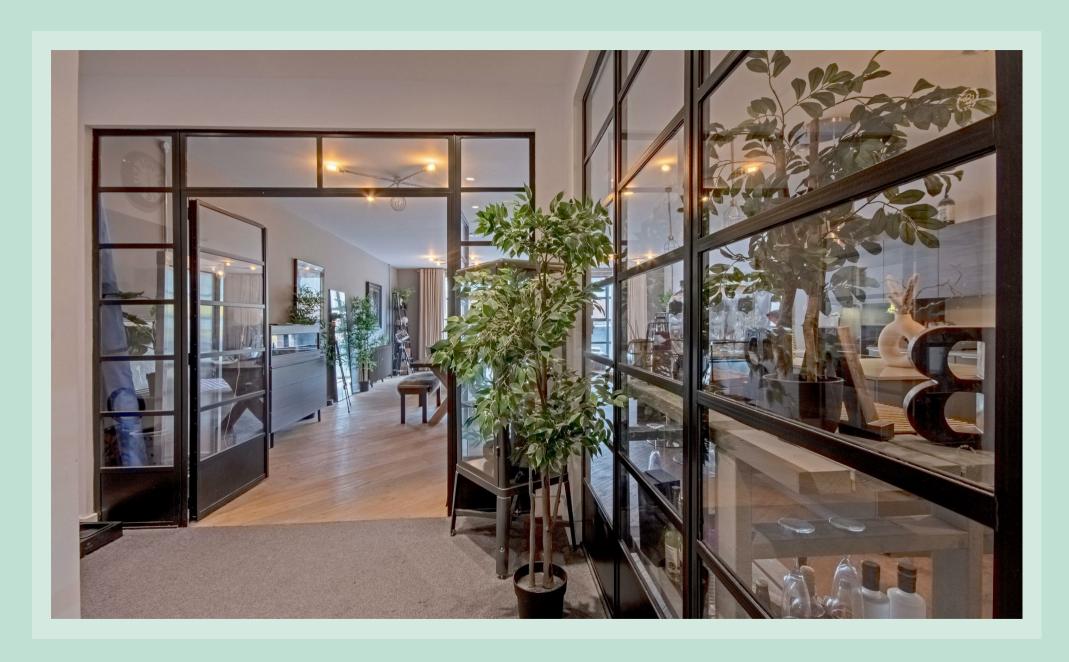

As you step out of your car into one of the two private underground parking spaces, you're greeted by a striking staircase that sets the tone for the exceptional design awaiting you.

Beyond the cast iron door, you're immediately struck by the impeccable layout and the abundance of natural light flooding the space. Passing through the bespoke Crittall glass partitions, you enter a vast open-plan kitchen, dining, and lounge area, spacious enough to accommodate a full-size pool table. With its 3-meter-high ceilings and expansive windows, this area is bathed in light, highlighting the beautiful wooden floors and fully integrated kitchen with breakfast bar. Storage is plentiful, perfectly suited for entertaining on a grand scale.