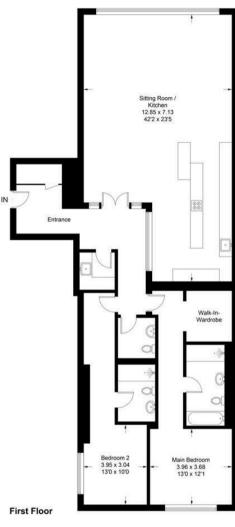

#### Apartment 1, Concord House, 20 Marshall Street, B1 1LR

Approximate Gross Internal Area = 180.3 sq m / 1941 sq ft

Illustration for identification purposes only, measurements are approximate, not to scale. floorplansUsketch.com © (ID1065727)