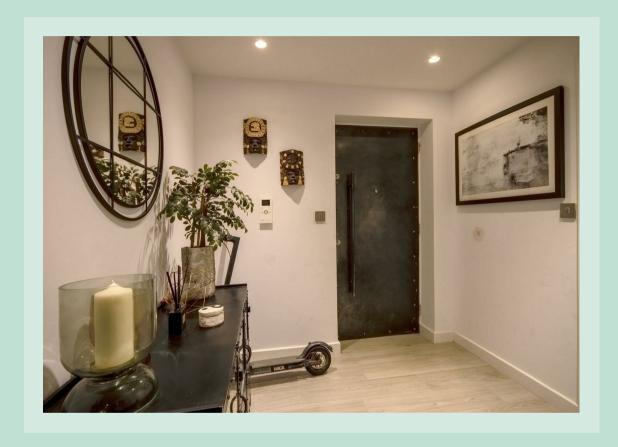

As you step out of your car into one of the two private underground parking spaces, you're greeted by a striking staircase that sets the tone for the exceptional design awaiting you.

Beyond the cast iron door, you're immediately struck by the impeccable layout and the abundance of natural light flooding the space. Passing through the bespoke Crittall glass partitions, you enter a vast open-plan kitchen, dining, and lounge area, spacious enough to accommodate a full-size pool table. With its 3-meter-high ceilings and expansive windows, this area is bathed in light, highlighting the beautiful wooden floors and fully integrated kitchen with breakfast bar. Storage is plentiful, perfectly suited for entertaining on a grand scale.