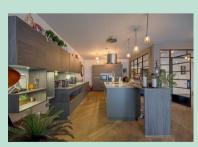

As you step out of your car into one of the two private underground parking spaces, you're greeted by a striking staircase that sets the tone for the exceptional design awaiting you.

Beyond the cast iron door, you're immediately struck by the impeccable layout and the abundance of natural light flooding the space. Passing through the bespoke Crittall glass partitions, you enter a vast open-plan kitchen, dining, and lounge area, spacious enough to accommodate a full-size pool table. With its 3-meter-high ceilings and expansive windows, this area is bathed in light, highlighting the beautiful wooden floors and fully integrated kitchen with breakfast bar. Storage is plentiful, perfectly suited for entertaining on a grand scale.