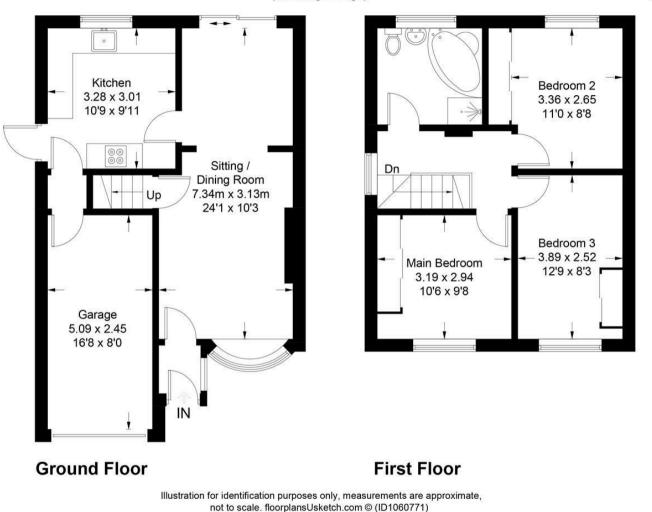

### Beechcroft Crescent, B74 3SQ

Approximate Gross Internal Area = 94.1 sq m / 1013 sq ft (Including Garage)