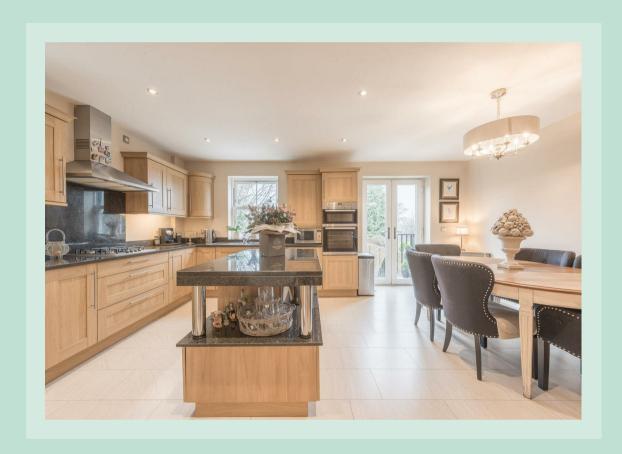

The ground floor welcomes you with a bright and inviting open-plan kitchen diner, adorned with light wood-effect units and quartz worktops. An island unit provides additional workspace and storage, while French doors lead to the beautifully landscaped garden, seamlessly blending indoor and outdoor living. A convenient WC and access to the integral garage complete this level, offering both functionality and style.