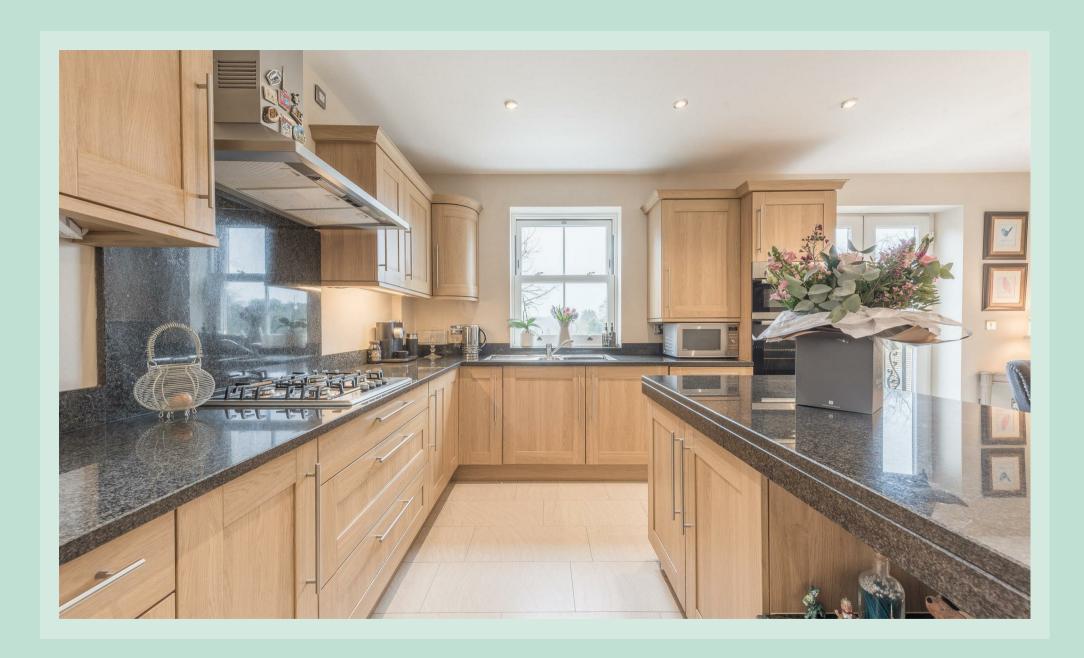

The ground floor welcomes you with a bright and inviting open-plan kitchen diner, adorned with light wood-effect units and quartz worktops. An island unit provides additional workspace and storage, while French doors lead to the beautifully landscaped garden, seamlessly blending indoor and outdoor living. A convenient WC and access to the integral garage complete this level, offering both functionality and style.