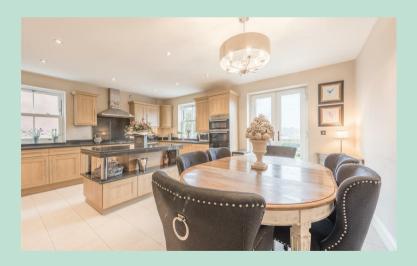

The ground floor welcomes you with a bright and inviting open-plan kitchen diner, adorned with light wood-effect units and quartz worktops. An island unit provides additional workspace and storage, while French doors lead to the beautifully landscaped garden, seamlessly blending indoor and outdoor living. A convenient WC and access to the integral garage complete this level, offering both functionality and style.