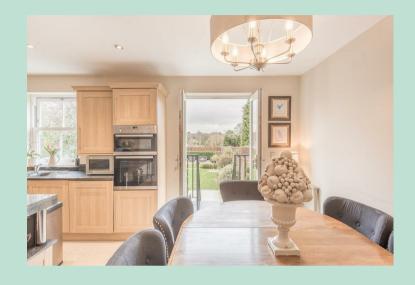

The ground floor welcomes you with a bright and inviting open-plan kitchen diner, adorned with light wood-effect units and quartz worktops. An island unit provides additional workspace and storage, while French doors lead to the beautifully landscaped garden, seamlessly blending indoor and outdoor living. A convenient WC and access to the integral garage complete this level, offering both functionality and style.