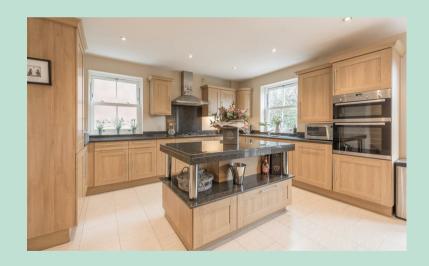

The ground floor welcomes you with a bright and inviting open-plan kitchen diner, adorned with light wood-effect units and quartz worktops. An island unit provides additional workspace and storage, while French doors lead to the beautifully landscaped garden, seamlessly blending indoor and outdoor living. A convenient WC and access to the integral garage complete this level, offering both functionality and style.