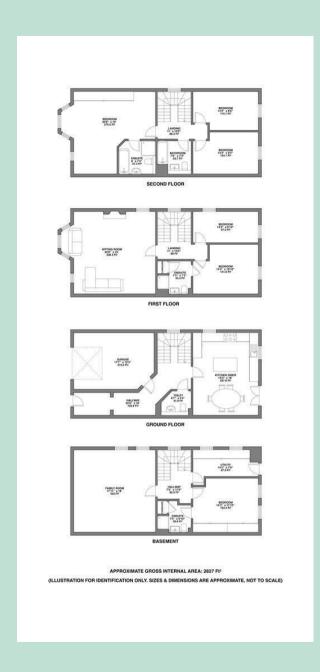

The lower ground floor sets the stage for relaxation and entertainment, featuring a generously sized reception room ideal for hosting gatherings or creating a fabulous cinema experience. A double bedroom with fitted wardrobes and an ensuite shower room offers comfort and privacy, while a spacious utility room adds convenience to daily tasks. With a separate entrance, this floor presents the perfect opportunity for a self-contained annex or guest suite.

The ground floor welcomes you with a bright and inviting open-plan kitchen diner, adorned with light wood-effect units and quartz worktops. An island unit provides additional workspace and storage, while French doors lead to the beautifully landscaped garden, seamlessly blending indoor and outdoor living. A convenient WC and access to the integral garage complete this level, offering both functionality and style.

Ascending to the first floor, a spacious reception room awaits, featuring windows overlooking the front of the property and a stunning stone fireplace with a living flame fire, creating a warm and inviting atmosphere. Two further bedrooms, one with an ensuite shower room, offer comfort and versatility.

On the second floor, three additional bedrooms await, including the principal bedroom with an ensuite bathroom, fitted wardrobes, and a dressing table, providing a luxurious retreat at the end of the day. Two further bedrooms and a family bathroom complete this floor with both bedrooms benefitting from lovely views over the rear garden and beyond. The property has underfloor heating throughout most of the property, with the exception of the Principle suite and the first floor living room.