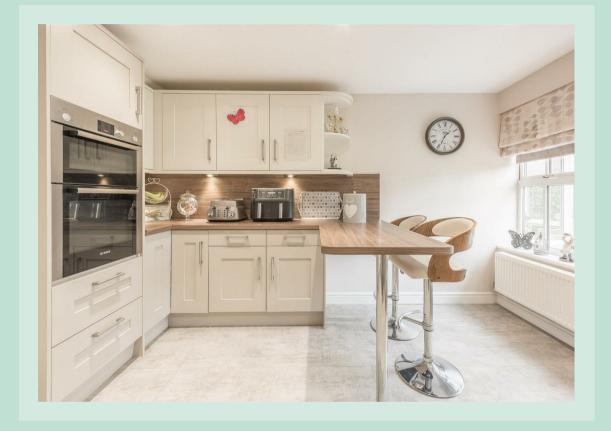

Stepping inside, you're greeted by an impressive entry hall leading to a newly refitted modern kitchen inbuilt appliances and offers views across the garden, seamlessly flowing into a convenient utility area. The hallway also unveils a show home style dining room, perfect for entertaining, and a spacious lounge exuding warmth and comfort, complete with a year-round usable conservatory. A downstairs toilet adds practicality.