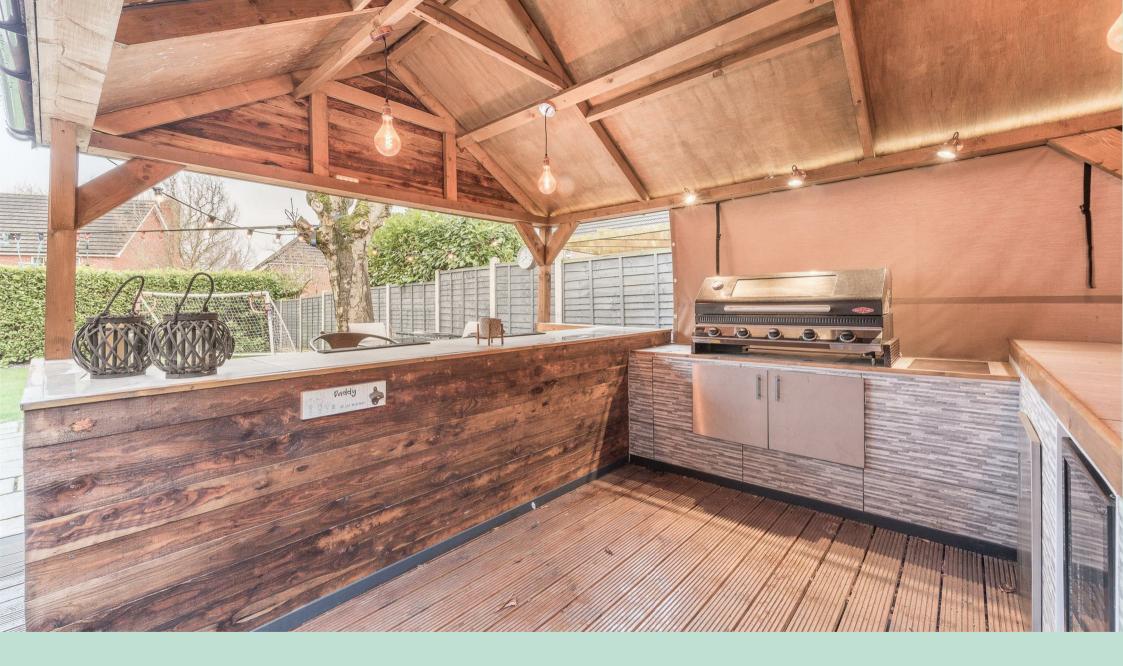

Upstairs, four generously sized bedrooms await, including a primary with an en-suite and a sleek modern family bathroom.

Outside, the vast garden beckons gatherings, featuring an enviable outside kitchen equipped with a BBQ area, complete with refrigerator, freezer, and even an outdoor TV, creating an idyllic setting for unforgettable moments with family and friends.