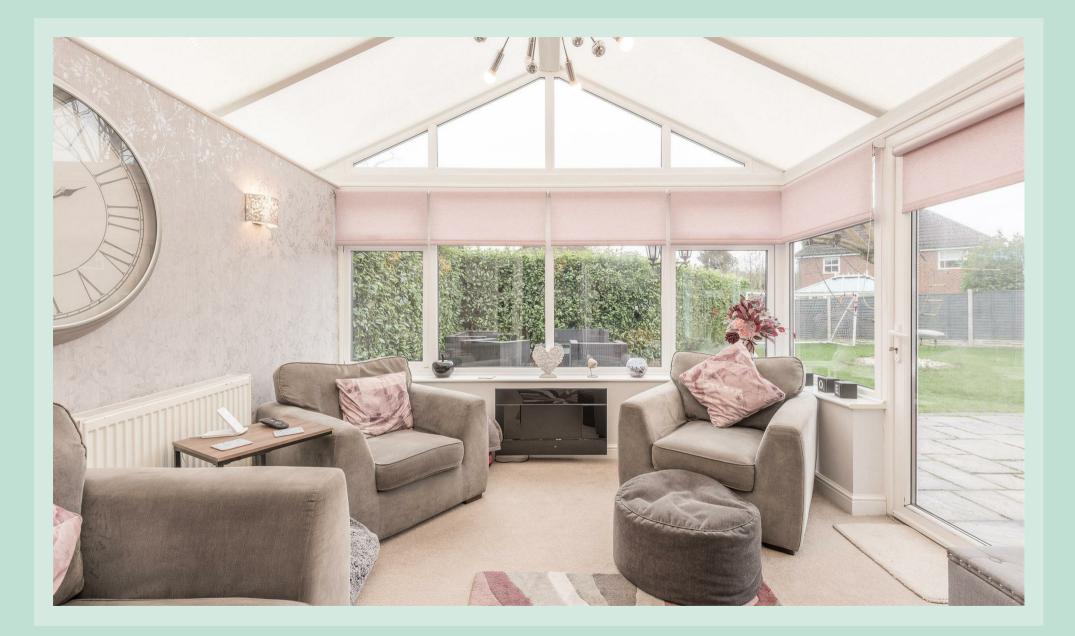

Stepping inside, you're greeted by an impressive entry hall leading to a newly refitted modern kitchen inbuilt appliances and offers views across the garden, seamlessly flowing into a convenient utility area. The hallway also unveils a show home style dining room, perfect for entertaining, and a spacious lounge exuding warmth and comfort, complete with a year-round usable conservatory. A downstairs toilet adds practicality.