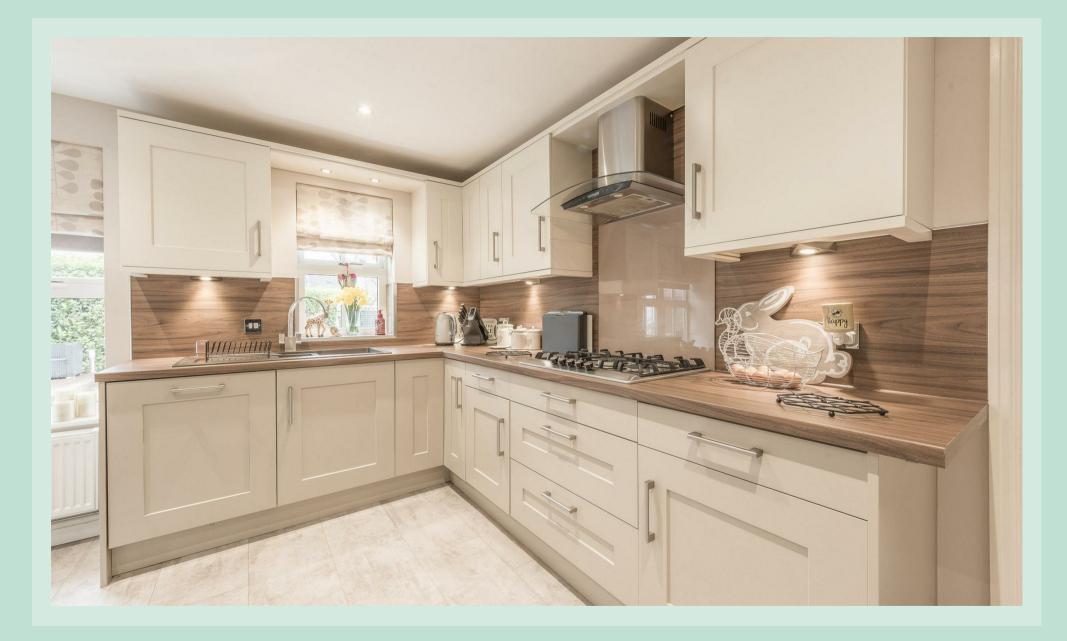

#### A quick tour

Highlights of this stunning family home include:

- \* Ideal location
- \* Modern and bright throughout
- \* Three reception rooms
- \* Wonderful modern kitchen
- \* 4 double bedrooms, master with en-suite
- \* Modern family bathroom
- \* Renowned school catchment area
- \* Large sunny garden
- \* Outdoor bar/kitchen
- \* Did we mention the large driveway for multiple cars?

Stepping inside, you're greeted by an impressive entry hall leading to a newly refitted modern kitchen inbuilt appliances and offers views across the garden, seamlessly flowing into a convenient utility area. The hallway also unveils a show home style dining room, perfect for entertaining, and a spacious lounge exuding warmth and comfort, complete with a year-round usable conservatory. A downstairs toilet adds practicality.