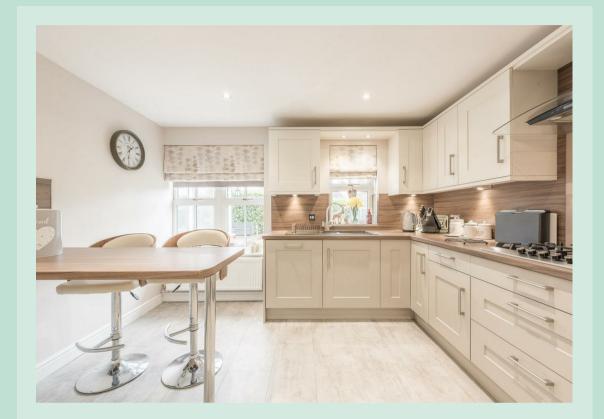

Stepping inside, you're greeted by an impressive entry hall leading to a newly refitted modern kitchen inbuilt appliances and offers views across the garden, seamlessly flowing into a convenient utility area. The hallway also unveils a show home style dining room, perfect for entertaining, and a spacious lounge exuding warmth and comfort, complete with a year-round usable conservatory. A downstairs toilet adds practicality.