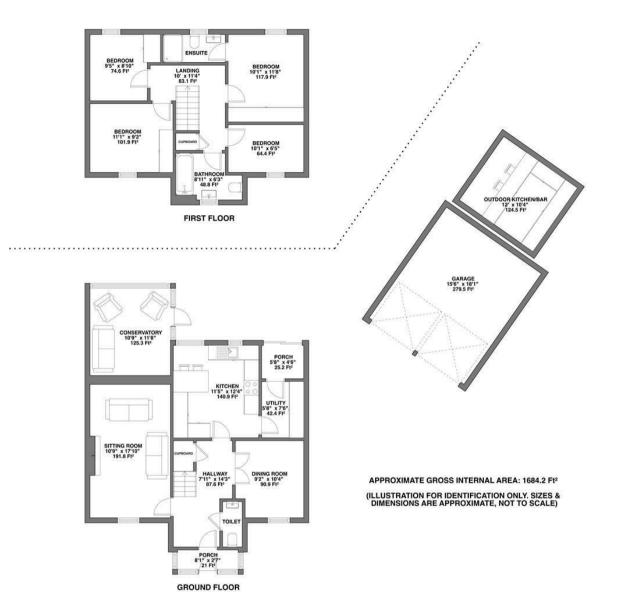

#### 17, YEOMANRY CLOSE SUTTON COLDFIELD

Welcome to a stunning 4 bed detached modern property that epitomizes luxury living.

Upon arrival, the expansive driveway welcomes up to 7 cars, alongside a double garage.

Stepping inside, you're greeted by an impressive entry hall leading to a newly refitted modern kitchen inbuilt appliances and offers views across the garden, seamlessly flowing into a convenient utility area. The hallway also unveils a show home style dining room, perfect for entertaining, and a spacious lounge exuding warmth and comfort, complete with a year-round usable conservatory. A downstairs toilet adds practicality.

Upstairs, four generously sized bedrooms await, including a primary with an en-suite and a sleek modern family bathroom.

Outside, the vast garden beckons gatherings, featuring an enviable outside kitchen equipped with a BBQ area, complete with refrigerator, freezer, and even an outdoor TV, creating an idyllic setting for unforgettable moments with family and friends.