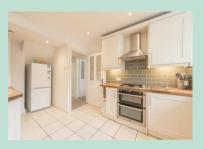

109, WELWYNDALE ROAD SUTTON COLDFIELD

The kitchen has a comprehensive range of light-coloured units, offering a bright and airy space for cooking and entertaining, with lots of practical storage. Integrated appliances include a double oven, gas hob and extractor fan. Off the kitchen is a utility area with space for a further informal dining area if required.