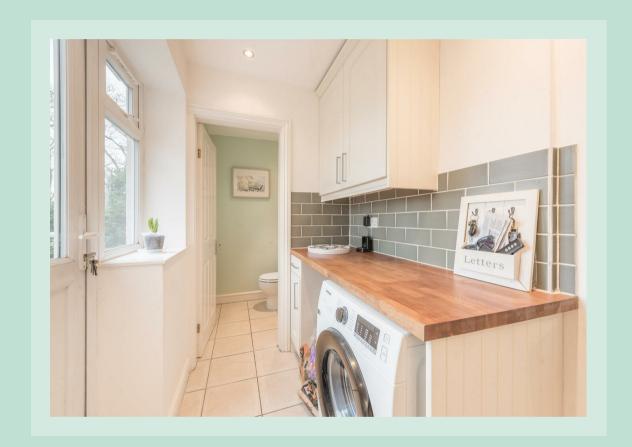

109, WELWYNDALE ROAD SUTTON COLDFIELD

The kitchen has a comprehensive range of light-coloured units, offering a bright and airy space for cooking and entertaining, with lots of practical storage. Integrated appliances include a double oven, gas hob and extractor fan. Off the kitchen is a utility area with space for a further informal dining area if required.

Additionally, the ground floor of the property features a convenient downstairs toilet and a garage, providing ample storage space and practicality.

chosen

Moving upstairs, you will find a lovely landing area leading to three generously sized bedrooms. The principle bedroom features fitted wardrobes, a bay window ( with storage below) and views to the rear garden. Each bedroom offers comfortable living space and the potential to be customised according to your needs.