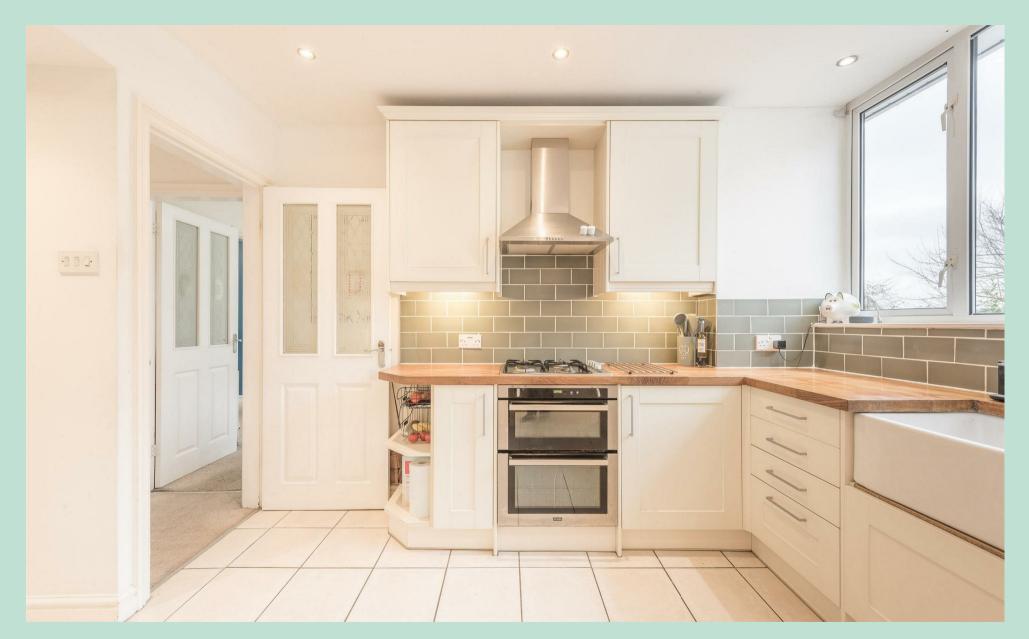

109, WELWYNDALE ROAD SUTTON COLDFIELD

The kitchen has a comprehensive range of light-coloured units, offering a bright and airy space for cooking and entertaining, with lots of practical storage. Integrated appliances include a double oven, gas hob and extractor fan. Off the kitchen is a utility area with space for a further informal dining area if required.