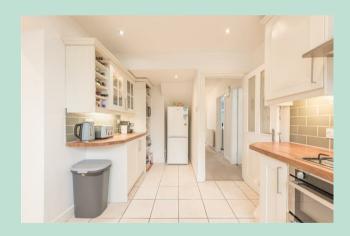

109, WELWYNDALE ROAD SUTTON COLDFIELD

The kitchen has a comprehensive range of light-coloured units, offering a bright and airy space for cooking and entertaining, with lots of practical storage. Integrated appliances include a double oven, gas hob and extractor fan. Off the kitchen is a utility area with space for a further informal dining area if required.