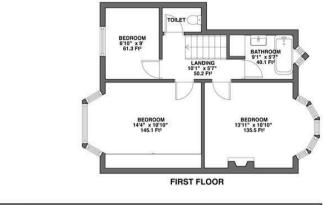

Additionally, the ground floor of the property features a convenient downstairs toilet and a garage, providing ample storage space and practicality.

chosen

Moving upstairs, you will find a lovely landing area leading to three generously sized bedrooms. The principle bedroom features fitted wardrobes, a bay window ( with storage below) and views to the rear garden. Each bedroom offers comfortable living space and the potential to be customised according to your needs.

Completing the first floor is a modern family bathroom, featuring contemporary fixtures and fittings. There is a separate toilet, adding convenience and functionality to the space.

109, WELWYNDALE ROAD SUTTON COLDFIELD

chosen

chosen

109, WELWYNDALE ROAD SUTTON COLDFIELD

APPROXIMATE GROSS INTERNAL AREA: 1150.3 Ft2

(ILLUSTRATION FOR IDENTIFICATION ONLY. SIZES & DIMENSIONS ARE APPROXIMATE, NOT TO SCALE)