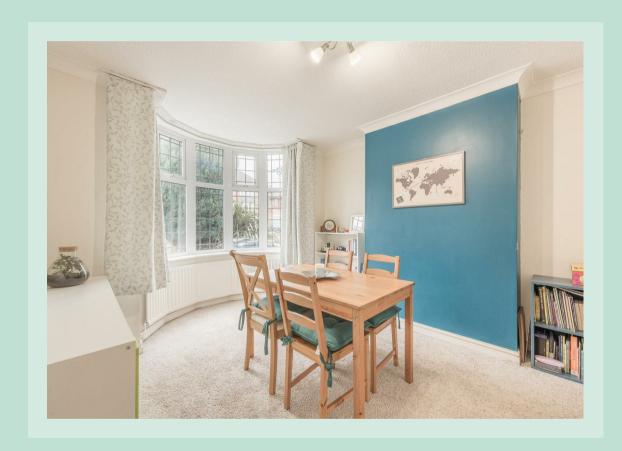

109, WELWYNDALE ROAD SUTTON COLDFIELD

Upon entering the property, you will step into a welcoming reception hall, which leads into the first reception room which is currently used as a dining room. This room is a light filled room and has double doors which lead through to the well appointed lounge, enhanced by a feature gas fire, creating a cozy and inviting atmosphere. The room also boasts French doors that lead out to the rear garden, allowing an abundance of natural light to filter through. This layout is perfect for hosting gatherings and entertaining friends and family.