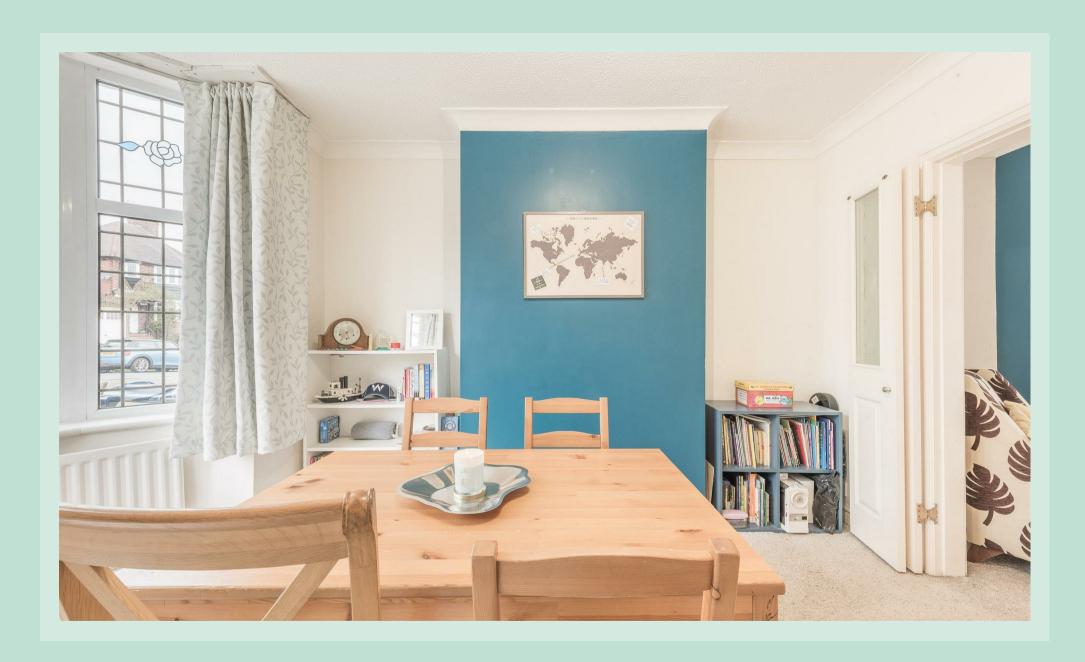

109, WELWYNDALE ROAD SUTTON COLDFIELD

Upon entering the property, you will step into a welcoming reception hall, which leads into the first reception room which is currently used as a dining room. This room is a light filled room and has double doors which lead through to the well appointed lounge, enhanced by a feature gas fire, creating a cozy and inviting atmosphere. The room also boasts French doors that lead out to the rear garden, allowing an abundance of natural light to filter through. This layout is perfect for hosting gatherings and entertaining friends and family.