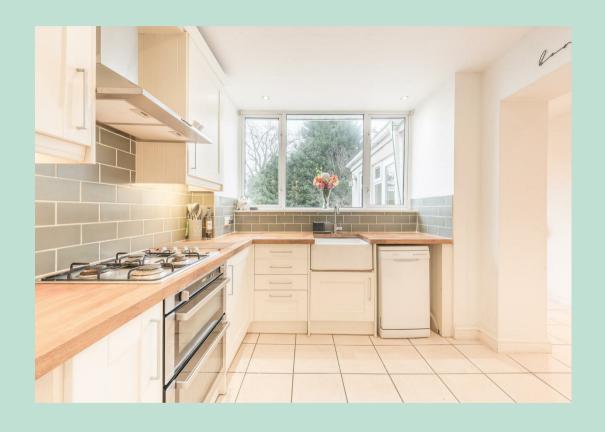

109, WELWYNDALE ROAD SUTTON COLDFIELD

The kitchen has a comprehensive range of light-coloured units, offering a bright and airy space for cooking and entertaining, with lots of practical storage. Integrated appliances include a double oven, gas hob and extractor fan. Off the kitchen is a utility area with space for a further informal dining area if required.