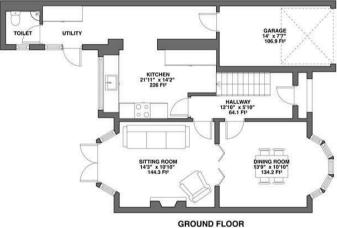

chosen

chosen

109, WELWYNDALE ROAD SUTTON COLDFIELD

APPROXIMATE GROSS INTERNAL AREA: 1150.3 Ft2

(ILLUSTRATION FOR IDENTIFICATION ONLY. SIZES & DIMENSIONS ARE APPROXIMATE, NOT TO SCALE)