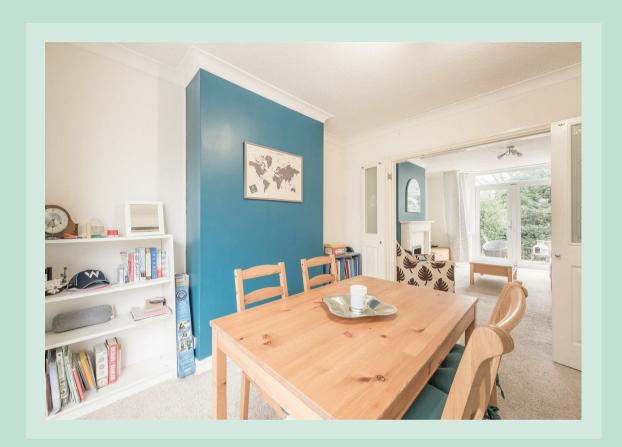

109, WELWYNDALE ROAD SUTTON COLDFIELD

Upon entering the property, you will step into a welcoming reception hall, which leads into the first reception room which is currently used as a dining room. This room is a light filled room and has double doors which lead through to the well appointed lounge, enhanced by a feature gas fire, creating a cozy and inviting atmosphere. The room also boasts French doors that lead out to the rear garden, allowing an abundance of natural light to filter through. This layout is perfect for hosting gatherings and entertaining friends and family.