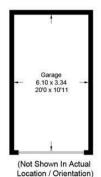

Outside, a large driveway and separate garage offer ample parking, completing this idyllic countryside retreat. Highfield House stands as a testament to refined country living, offering comfort, space, and serenity in equal measure.

## Highfield House, Manor Lane, Harlaston, Tamworth, B79 9JS

Approximate Gross Internal Area = 283.3 sq m / 3049 sq ft Garage = 20.4 sq m / 219 sq ft Total = 303.7 sq m / 3268 sq ft

Illustration for identification purposes only, measurements are approximate, not to scale. floorplansUsketch.com © (ID1043822)

First Floor

HIGHFIELD HOUSE, MANOR LANE

**Ground Floor** 