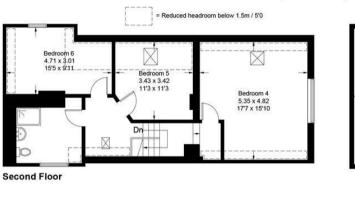

## Highfield House, Manor Lane, Harlaston, Tamworth, B79 9JS

Approximate Gross Internal Area = 283.3 sq m / 3049 sq ft Garage = 20.4 sq m / 219 sq ft Total = 303.7 sq m / 3268 sq ft

Illustration for identification purposes only, measurements are approximate, not to scale. floorplansUsketch.com © (ID1043822)

First Floor

HIGHFIELD HOUSE, MANOR LANE

**Ground Floor** 