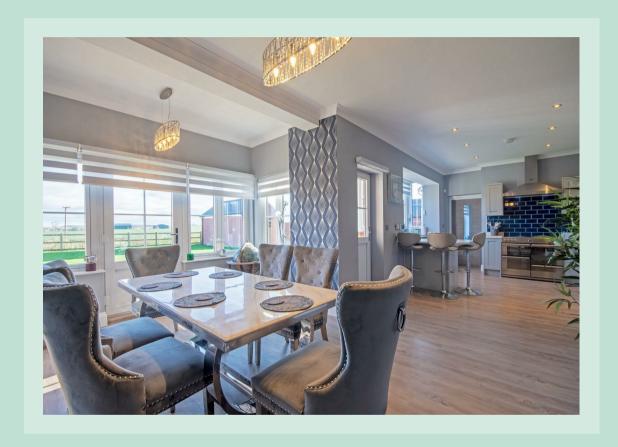

Upon entering, a spacious reception area welcomes you, flanked by a downstairs WC and a formal lounge, exuding elegance and comfort. The open-plan kitchen/diner beckons with breathtaking, unobstructed views of the surrounding fields and countryside, offering a modern culinary haven equipped with all amenities for family life. The adjoining family lounge, bathed in natural light, seamlessly connects to the garden, providing an inviting space for relaxation. An additional reception room offers versatility as a play area or home office.