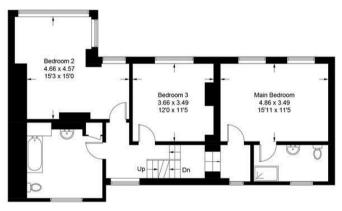

Upstairs, three generously sized bedrooms, including one with an ensuite, and a large family bathroom await on the first floor, while the second floor boasts two more spacious bedrooms and another bathroom.

## Highfield House, Manor Lane, Harlaston, Tamworth, B79 9JS

Approximate Gross Internal Area = 283.3 sq m / 3049 sq ft Garage = 20.4 sq m / 219 sq ft Total = 303.7 sq m / 3268 sq ft

Illustration for identification purposes only, measurements are approximate, not to scale. floorplansUsketch.com © (ID1043822)

First Floor

HIGHFIELD HOUSE, MANOR LANE

**Ground Floor** 