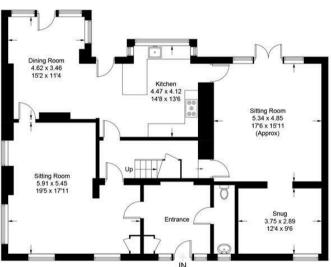

Upon entering, a spacious reception area welcomes you, flanked by a downstairs WC and a formal lounge, exuding elegance and comfort. The open-plan kitchen/diner beckons with breathtaking, unobstructed views of the surrounding fields and countryside, offering a modern culinary haven equipped with all amenities for family life. The adjoining family lounge, bathed in natural light, seamlessly connects to the garden, providing an inviting space for relaxation. An additional reception room offers versatility as a play area or home office.

## Highfield House, Manor Lane, Harlaston, Tamworth, B79 9JS

Approximate Gross Internal Area = 283.3 sq m / 3049 sq ft Garage = 20.4 sq m / 219 sq ft Total = 303.7 sq m / 3268 sq ft

Illustration for identification purposes only, measurements are approximate, not to scale. floorplansUsketch.com © (ID1043822)

First Floor

HIGHFIELD HOUSE, MANOR LANE

**Ground Floor** 