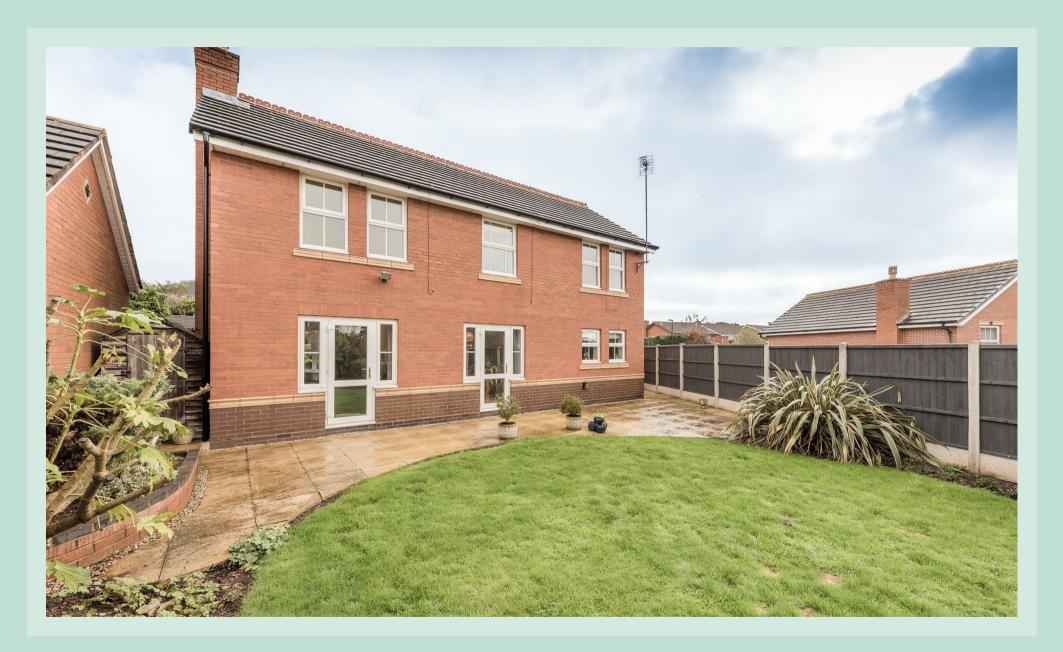

Upon entering, you are greeted by a warm and inviting atmosphere, with a well-designed layout that offers both comfort and functionality. The ground floor features a bright and airy living room, perfect for entertaining guests or relaxing with the family. The large bay window at one end provides lots of natural light and the French doors lead onto the lovely rear garden. The feature fireplace has a living flame fire for cosy winter evenings in. The adjacent dining area provides a seamless flow, ideal for hosting dinner parties or enjoying meals together. Again with French doors leading onto the terrace.

Stepping outside, you have the private rear garden, offering a peaceful retreat for outdoor activities or simply basking in the sun. The garden provides a perfect setting for al fresco dining, gardening enthusiasts, or children to play freely. The large double detached garage has ample space for two vehicles or for additional storage, or could be converted into further living space, subject to planning.