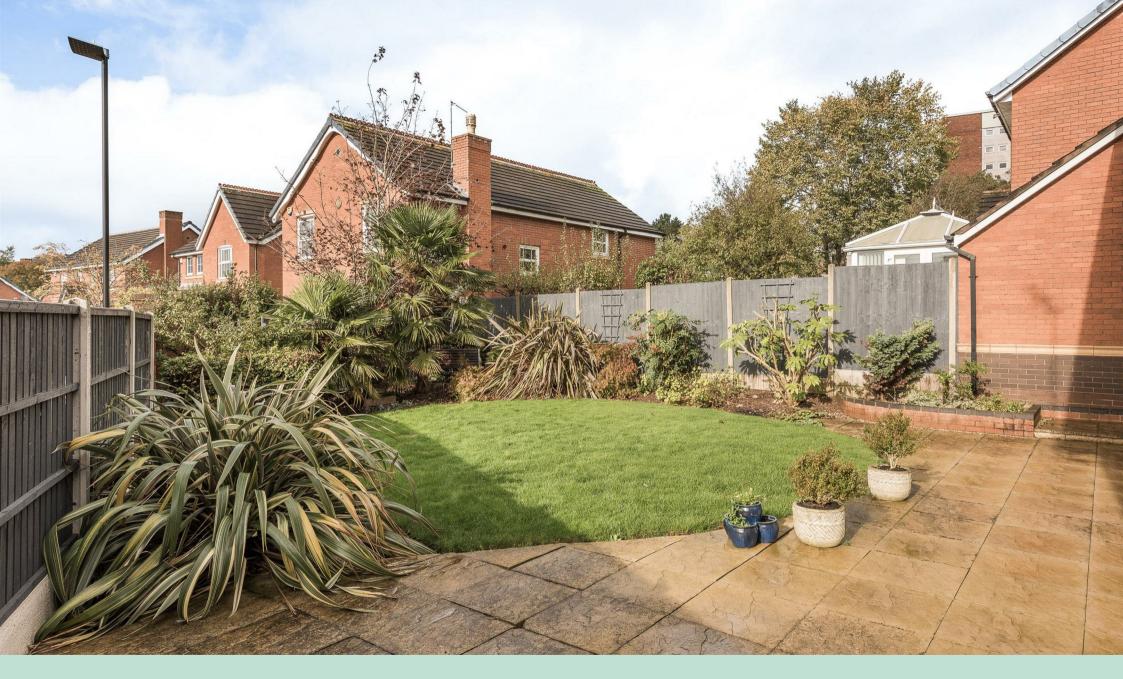

Stepping outside, you have the private rear garden, offering a peaceful retreat for outdoor activities or simply basking in the sun. The garden provides a perfect setting for al fresco dining, gardening enthusiasts, or children to play freely. The large double detached garage has ample space for two vehicles or for additional storage, or could be converted into further living space, subject to planning.