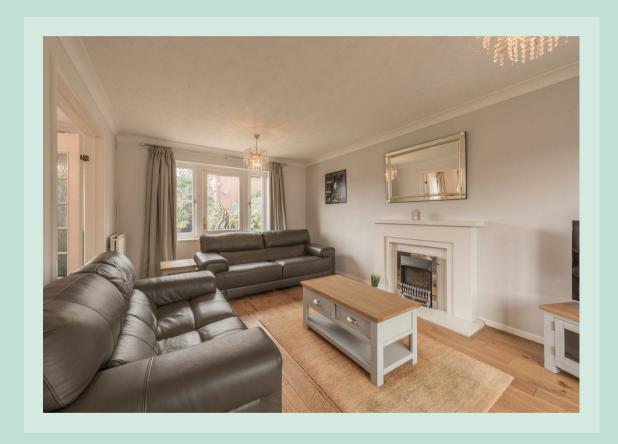

Upon entering, you are greeted by a warm and inviting atmosphere, with a well-designed layout that offers both comfort and functionality. The ground floor features a bright and airy living room, perfect for entertaining guests or relaxing with the family. The large bay window at one end provides lots of natural light and the French doors lead onto the lovely rear garden. The feature fireplace has a living flame fire for cosy winter evenings in. The adjacent dining area provides a seamless flow, ideal for hosting dinner parties or enjoying meals together. Again with French doors leading onto the terrace.