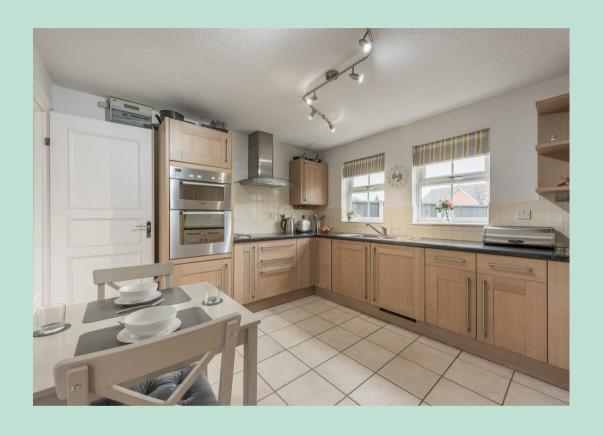

The heart of this home lies in its well-appointed kitchen, equipped with modern appliances and ample storage space. The kitchen also has space for a small dining, creating a perfect spot for quick meals or casual conversations.