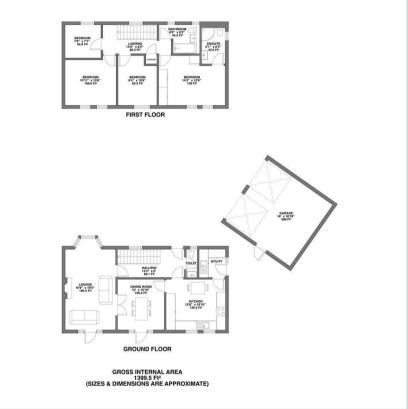

Upon entering, you are greeted by a warm and inviting atmosphere, with a well-designed layout that offers both comfort and functionality. The ground floor features a bright and airy living room, perfect for entertaining guests or relaxing with the family. The large bay window at one end provides lots of natural light and the French doors lead onto the lovely rear garden. The feature fireplace has a living flame fire for cosy winter evenings in. The adjacent dining area provides a seamless flow, ideal for hosting dinner parties or enjoying meals together. Again with French doors leading onto the terrace.

The heart of this home lies in its well-appointed kitchen, equipped with modern appliances and ample storage space. The kitchen also has space for a small dining, creating a perfect spot for quick meals or casual conversations.

Upstairs, the master bedroom awaits, complete with an en-suite shower room and fitted wardrobes. Three additional generously sized bedrooms offer plenty of space for family members or guests, and can easily be transformed into a home office or hobby room to suit your needs.

Stepping outside, you have the private rear garden, offering a peaceful retreat for outdoor activities or simply basking in the sun. The garden provides a perfect setting for al fresco dining, gardening enthusiasts, or children to play freely. The large double detached garage has ample space for two vehicles or for additional storage, or could be converted into further living space, subject to planning.