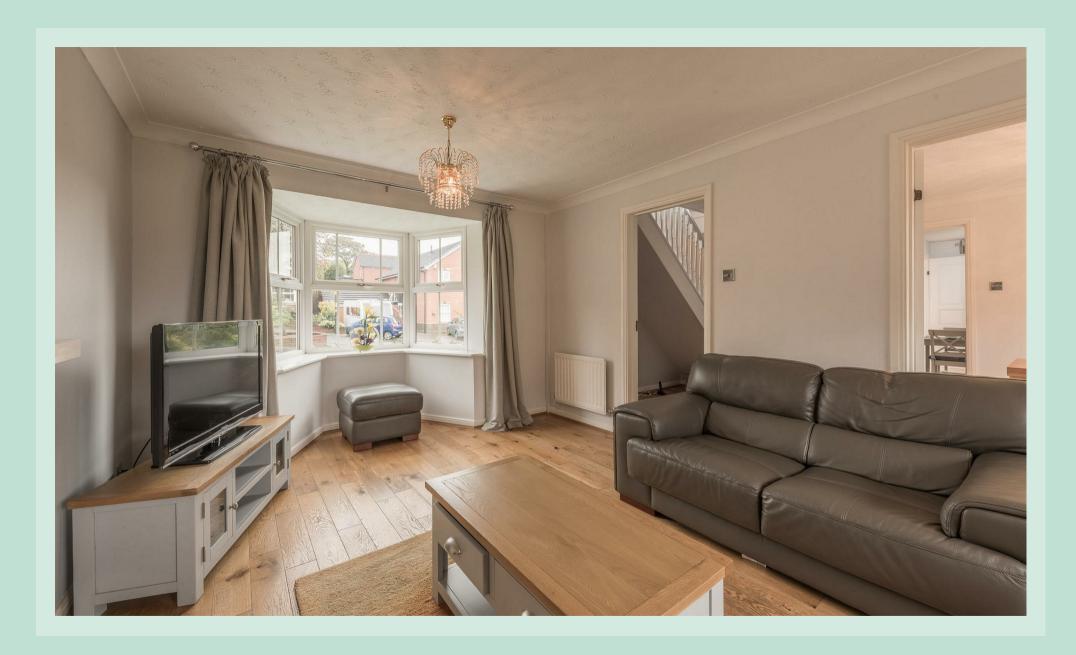

Upon entering, you are greeted by a warm and inviting atmosphere, with a well-designed layout that offers both comfort and functionality. The ground floor features a bright and airy living room, perfect for entertaining guests or relaxing with the family. The large bay window at one end provides lots of natural light and the French doors lead onto the lovely rear garden. The feature fireplace has a living flame fire for cosy winter evenings in. The adjacent dining area provides a seamless flow, ideal for hosting dinner parties or enjoying meals together. Again with French doors leading onto the terrace.