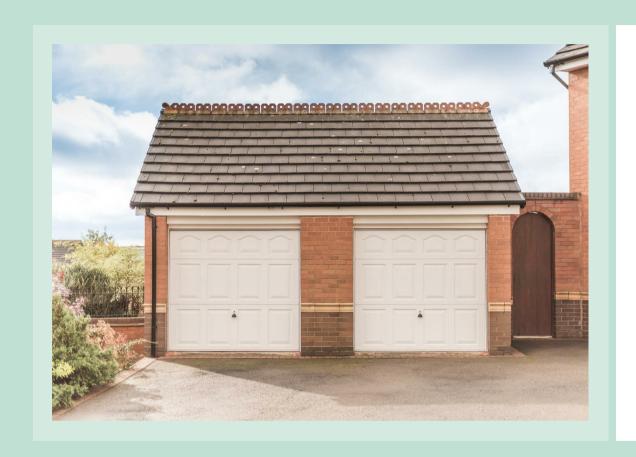

Stepping outside, you have the private rear garden, offering a peaceful retreat for outdoor activities or simply basking in the sun. The garden provides a perfect setting for al fresco dining, gardening enthusiasts, or children to play freely. The large double detached garage has ample space for two vehicles or for additional storage, or could be converted into further living space, subject to planning.