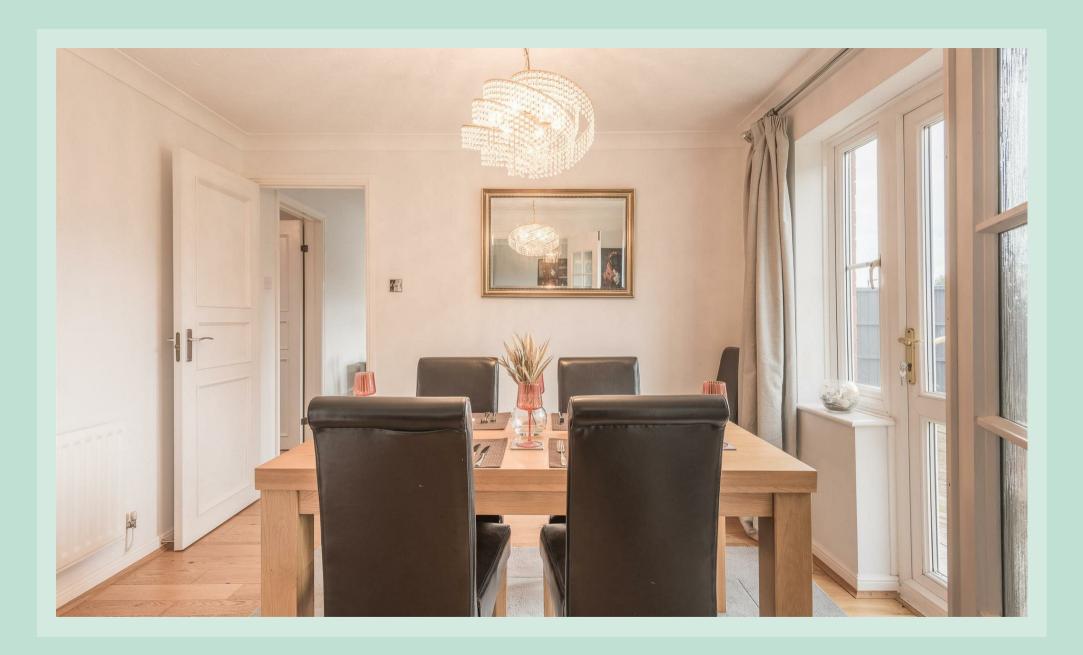

Upon entering, you are greeted by a warm and inviting atmosphere, with a well-designed layout that offers both comfort and functionality. The ground floor features a bright and airy living room, perfect for entertaining guests or relaxing with the family. The large bay window at one end provides lots of natural light and the French doors lead onto the lovely rear garden. The feature fireplace has a living flame fire for cosy winter evenings in. The adjacent dining area provides a seamless flow, ideal for hosting dinner parties or enjoying meals together. Again with French doors leading onto the terrace.