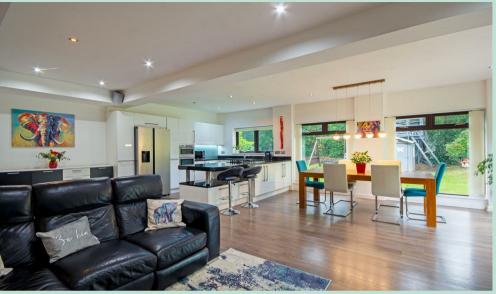

The main residence has impressive full height double doors, which lead into the inner hallway and open out into the most incredible split level living area, with opulent copper feature fireplace with living flame fire, wooden ceilings and expensive finishes, this home feels like something out of a James Bond movie.

There are two sitting areas, plus a spacious dining area, which then flows into the well equipped kitchen, with fitted Mahogany cabinets and granite work surfaces. There is a circular island which houses a gas and an electric hob.

Off the kitchen is a further reception room and a second dining room with views overlooking the rear garden and with access to a pretty outdoor seating area, which is the perfect spot to enjoy alfresco drinks. There is also a practical utility room off the kitchen.