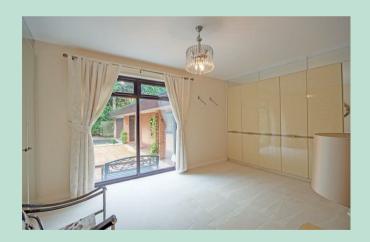

#### The Annex

With its own separate entrance (or accessed via the main house by a lockable door) is the Annex, which has a spacious, bright, and airy reception hallway with a fabulous open plan modern kitchen with white gloss units and complementary granite work surfaces and integrated appliances. Off the kitchen is a lovely living area, which is open and spacious yet cosy, with a modern Wood Burning Stove and underfloor heating. The dining area has plenty of space for entertaining and has doors opening onto the beautifully landscaped and private front garden.