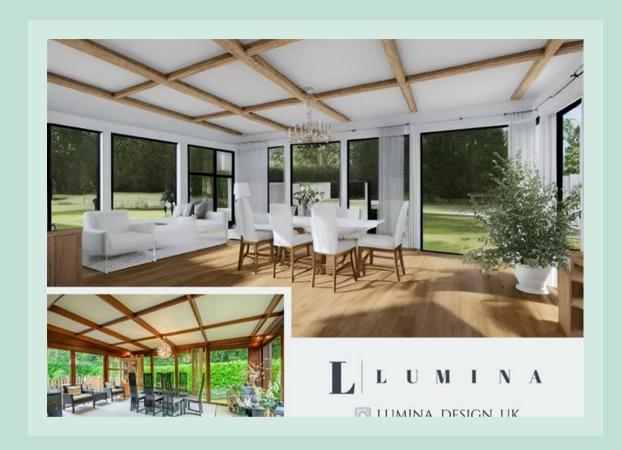

The main residence has impressive full height double doors, which lead into the inner hallway and open out into the most incredible split level living area, with opulent copper feature fireplace with living flame fire, wooden ceilings and expensive finishes, this home feels like something out of a James Bond movie.

There are two sitting areas, plus a spacious dining area, which then flows into the well equipped kitchen, with fitted Mahogany cabinets and granite work surfaces. There is a circular island which houses a gas and an electric hob.

Off the kitchen is a further reception room and a second dining room with views overlooking the rear garden and with access to a pretty outdoor seating area, which is the perfect spot to enjoy alfresco drinks. There is also a practical utility room off the kitchen.