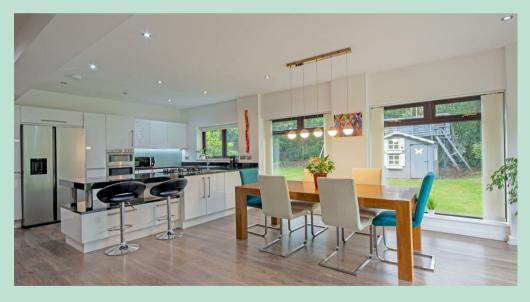

There are two sitting areas, plus a spacious dining area, which then flows into the well equipped kitchen, with fitted Mahogany cabinets and granite work surfaces. There is a circular island which houses a gas and an electric hob.

Off the kitchen is a further reception room and a second dining room with views overlooking the rear garden and with access to a pretty outdoor seating area, which is the perfect spot to enjoy alfresco drinks. There is also a practical utility room off the kitchen.