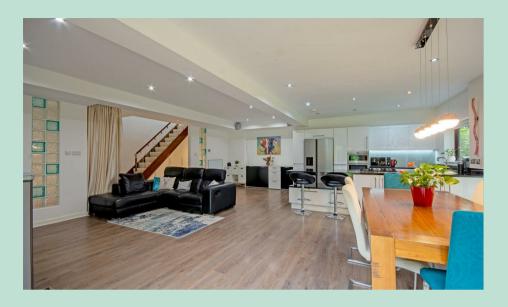

The main residence has impressive full height double doors, which lead into the inner hallway and open out into the most incredible split level living area, with opulent copper feature fireplace with living flame fire, wooden ceilings and expensive finishes, this home feels like something out of a James Bond movie.

There are two sitting areas, plus a spacious dining area, which then flows into the well equipped kitchen, with fitted Mahogany cabinets and granite work surfaces. There is a circular island which houses a gas and an electric hob.