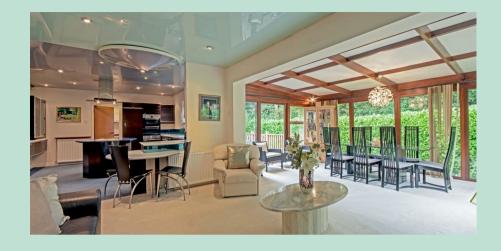

The main residence has impressive full height double doors, which lead into the inner hallway and open out into the most incredible split level living area, with opulent copper feature fireplace with living flame fire, wooden ceilings and expensive finishes, this home feels like something out of a James Bond movie.

There are two sitting areas, plus a spacious dining area, which then flows into the well equipped kitchen, with fitted Mahogany cabinets and granite work surfaces. There is a circular island which houses a gas and an electric hob.

Off the kitchen is a further reception room and a second dining room with views overlooking the rear garden and with access to a pretty outdoor seating area, which is the perfect spot to enjoy alfresco drinks. There is also a practical utility room off the kitchen.