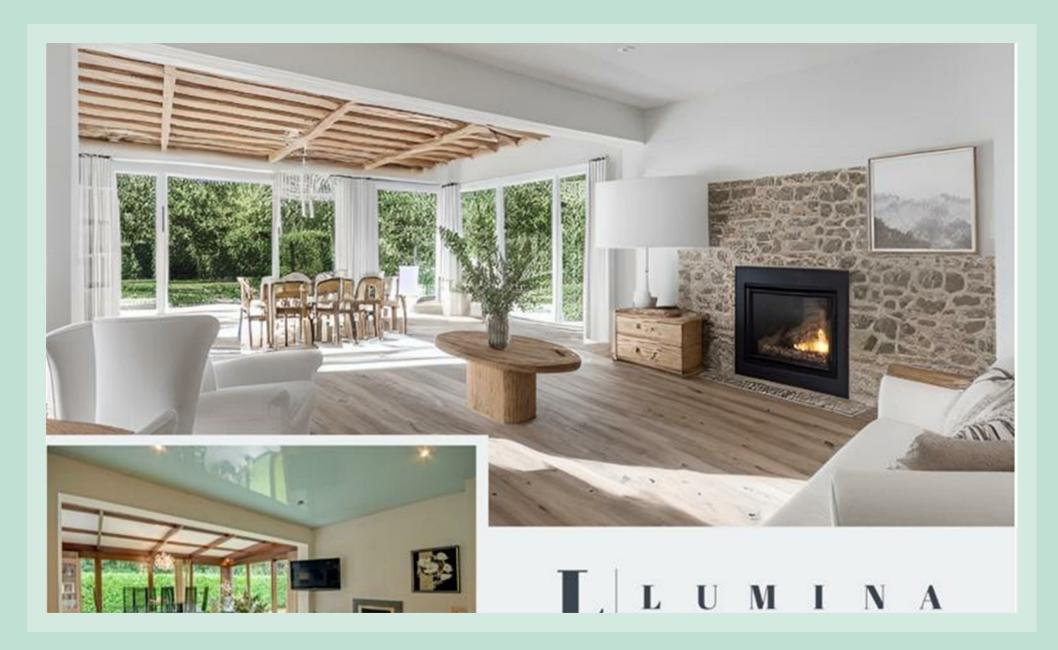

The main residence has impressive full height double doors, which lead into the inner hallway and open out into the most incredible split level living area, with opulent copper feature fireplace with living flame fire, wooden ceilings and expensive finishes, this home feels like something out of a James Bond movie.

There are two sitting areas, plus a spacious dining area, which then flows into the well equipped kitchen, with fitted Mahogany cabinets and granite work surfaces. There is a circular island which houses a gas and an electric hob.

Off the kitchen is a further reception room and a second dining room with views overlooking the rear garden and with access to a pretty outdoor seating area, which is the perfect spot to enjoy alfresco drinks. There is also a practical utility room off the kitchen.