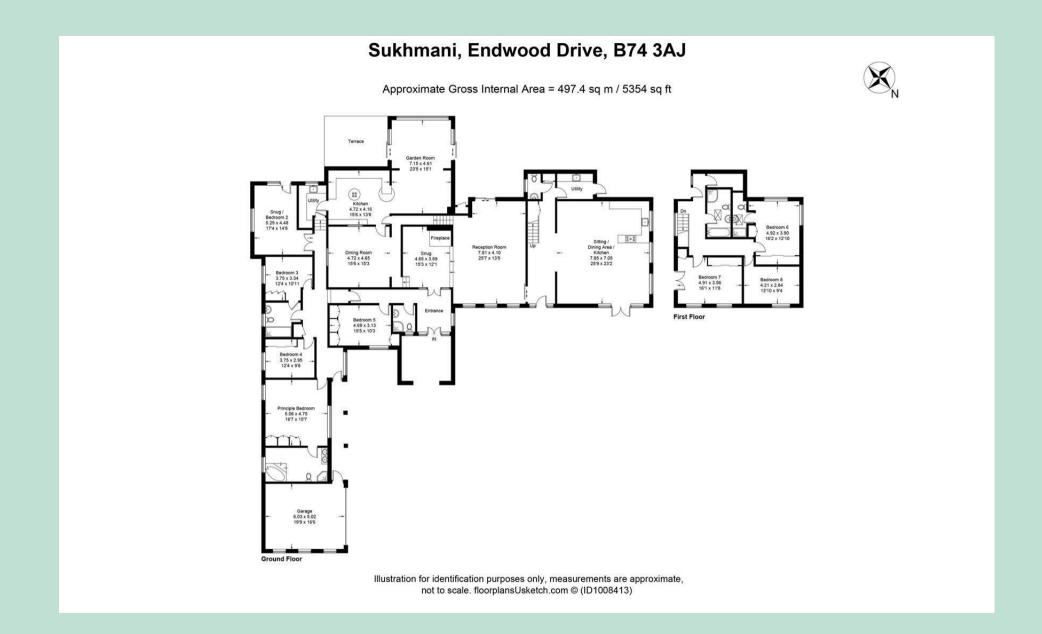

### A quick tour

Highlights of this versatile property include:

- \* Unique, individually built property
- \* Set on the sought after Little Aston Private Estate
- \* Long driveway with electronic gates
- \* Eight bedrooms in total
- \* Main house with 5 beds 3 bathrooms
- \* Annex with 3 bedrooms and 2 bathrooms
- \* Beautiful wrap around Gardens
- \* Large elegant reception rooms
- \* Two fantastic Kitchens
- \* Did we mention the Fantastic Location?

### Oozing with luxury

Suhkmani is a fantastic individually built home set in just under half an acre of private grounds in the heart of the coveted Little Aston private estate.

This home is incredibly unique and offers two homes in one, with eight bedrooms and five bathrooms, two kitchens, two utility rooms and multiple reception rooms, it is ideal for multigenerational living.

In summary this property offers very flexible accommodation, as either one very large family home, or two homes which can be interconnected or separate to suit individual needs.