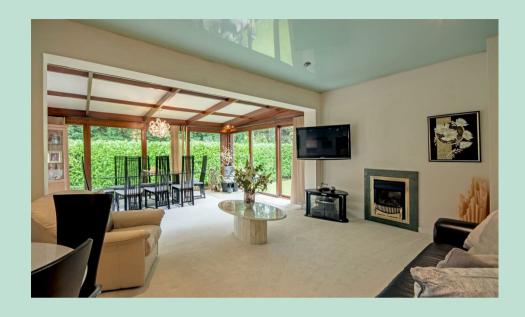

The main residence has impressive full height double doors, which lead into the inner hallway and open out into the most incredible split level living area, with opulent copper feature fireplace with living flame fire, wooden ceilings and expensive finishes, this home feels like something out of a James Bond movie.

Off the kitchen is a further reception room and a second dining room with views overlooking the rear garden and with access to a pretty outdoor seating area, which is the perfect spot to enjoy alfresco drinks. There is also a practical utility room off the kitchen.