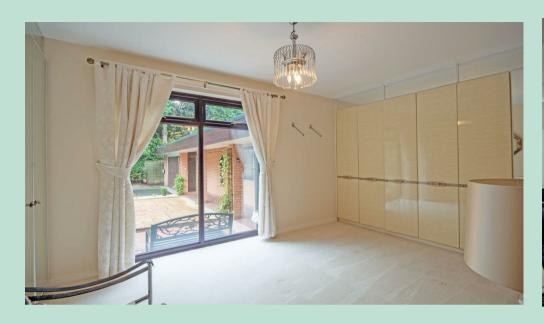

#### The Annex

With its own separate entrance (or accessed via the main house by a lockable door) is the Annex, which has a spacious, bright, and airy reception hallway with a fabulous open plan modern kitchen with white gloss units and complementary granite work surfaces and integrated appliances. Off the kitchen is a lovely living area, which is open and spacious yet cosy, with a modern Wood Burning Stove and underfloor heating. The dining area has plenty of space for entertaining and has doors opening onto the beautifully landscaped and private front garden.