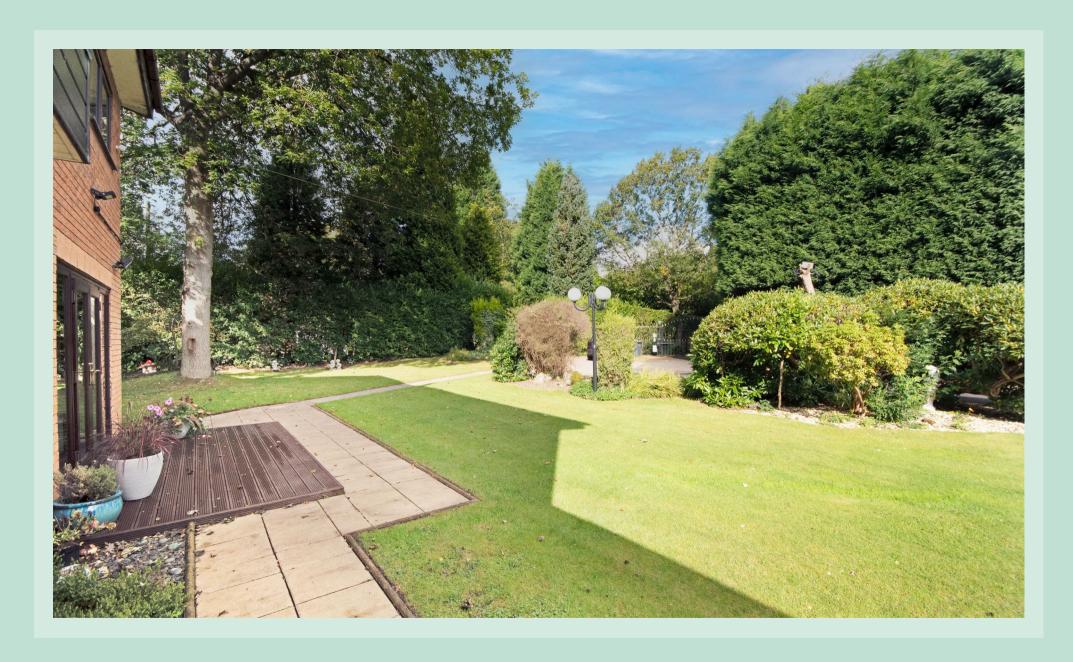

Off the kitchen is a further reception room and a second dining room with views overlooking the rear garden and with access to a pretty outdoor seating area, which is the perfect spot to enjoy alfresco drinks. There is also a practical utility room off the kitchen.