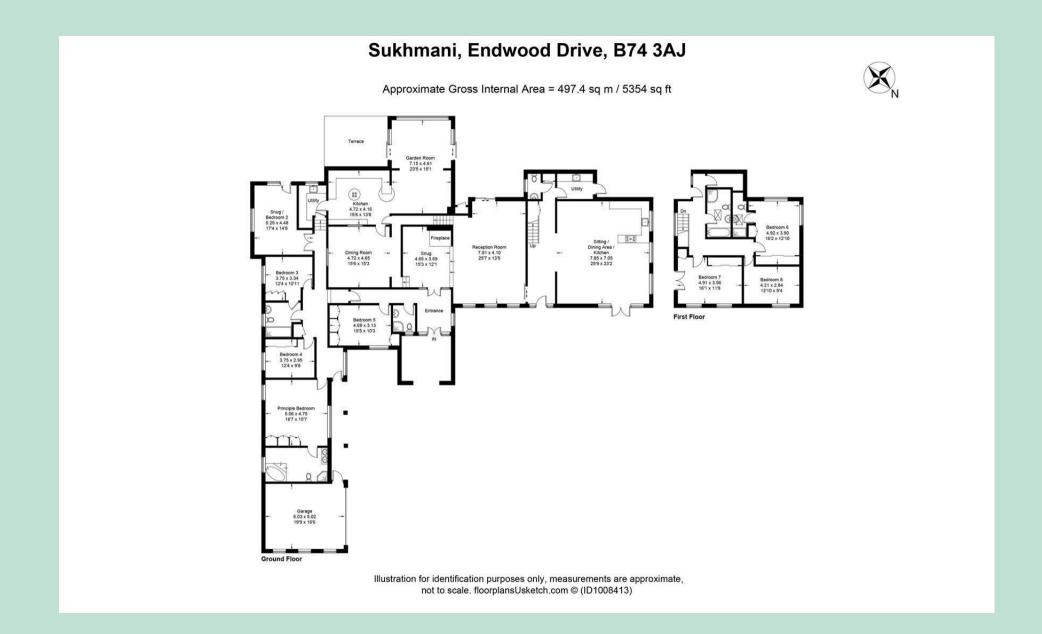

#### A quick tour

Highlights of this versatile property include:

- \* Unique, individually built property
- \* Set on the sought after Little Aston Private Estate
- \* Long driveway with electronic gates
- \* Eight bedrooms in total
- \* Main house with 5 beds 3 bathrooms
- \* Annex with 3 bedrooms and 2 bathrooms
- \* Beautiful wrap around Gardens
- \* Large elegant reception rooms
- \* Two fantastic Kitchens
- \* Did we mention the Fantastic Location?

#### Oozing with luxury

Suhkmani is a fantastic individually built home set in just under half an acre of private grounds in the heart of the coveted Little Aston private estate.

This home is incredibly unique and offers two homes in one, with eight bedrooms and five bathrooms, two kitchens, two utility rooms and multiple reception rooms, it is ideal for multigenerational living.

In summary this property offers very flexible accommodation, as either one very large family home, or two homes which can be interconnected or separate to suit individual needs.