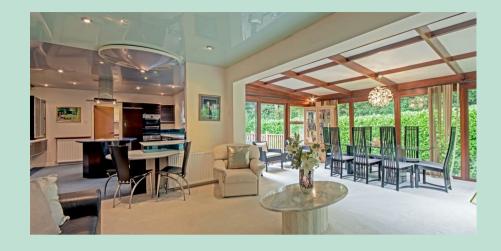

There are two sitting areas, plus a spacious dining area, which then flows into the well equipped kitchen, with fitted Mahogany cabinets and granite work surfaces. There is a circular island which houses a gas and an electric hob.

Off the kitchen is a further reception room and a second dining room with views overlooking the rear garden and with access to a pretty outdoor seating area, which is the perfect spot to enjoy alfresco drinks. There is also a practical utility room off the kitchen.