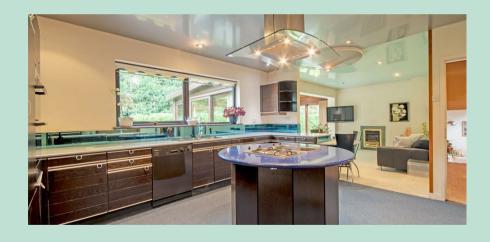

There are two sitting areas, plus a spacious dining area, which then flows into the well equipped kitchen, with fitted Mahogany cabinets and granite work surfaces. There is a circular island which houses a gas and an electric hob.