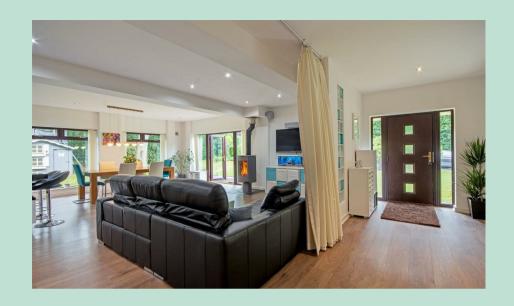

The main residence has impressive full height double doors, which lead into the inner hallway and open out into the most incredible split level living area, with opulent copper feature fireplace with living flame fire, wooden ceilings and expensive finishes, this home feels like something out of a James Bond movie.