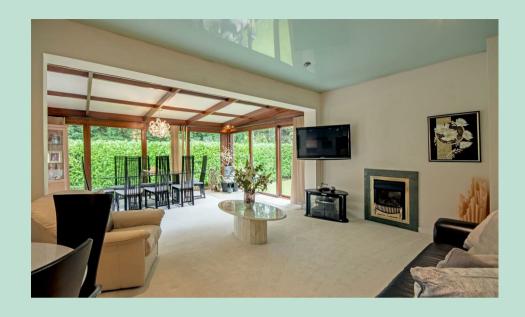

Off the kitchen is a further reception room and a second dining room with views overlooking the rear garden and with access to a pretty outdoor seating area, which is the perfect spot to enjoy alfresco drinks. There is also a practical utility room off the kitchen.