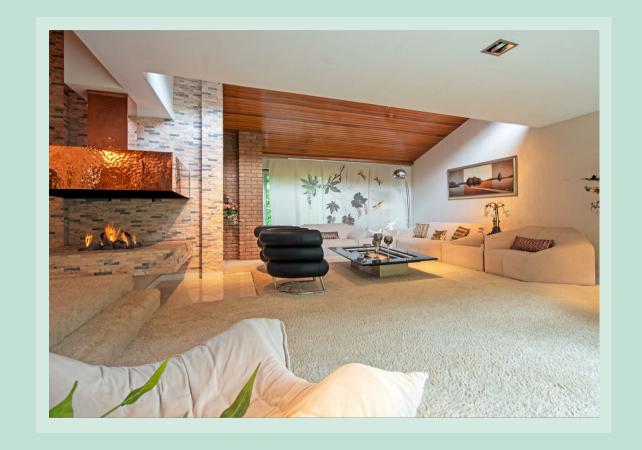

The main residence has impressive full height double doors, which lead into the inner hallway and open out into the most incredible split level living area, with opulent copper feature fireplace with living flame fire, wooden ceilings and expensive finishes, this home feels like something out of a James Bond movie.

There are two sitting areas, plus a spacious dining area, which then flows into the well equipped kitchen, with fitted Mahogany cabinets and granite work surfaces. There is a circular island which houses a gas and an electric hob.