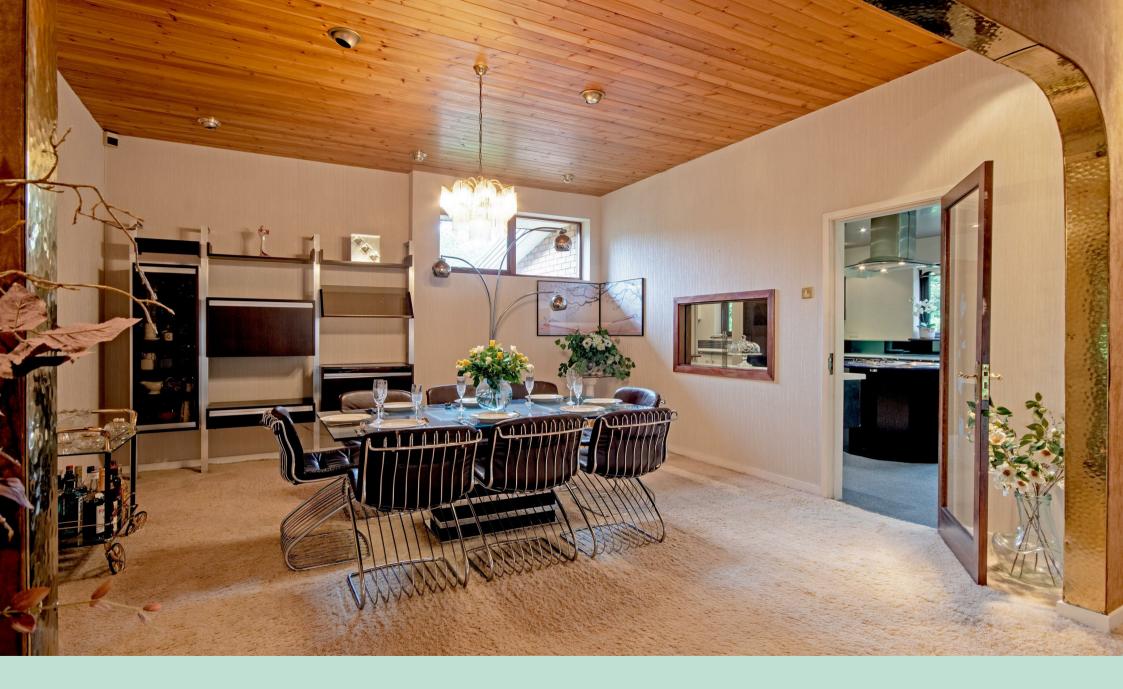

There are two sitting areas, plus a spacious dining area, which then flows into the well equipped kitchen, with fitted Mahogany cabinets and granite work surfaces. There is a circular island which houses a gas and an electric hob.

Off the kitchen is a further reception room and a second dining room with views overlooking the rear garden and with access to a pretty outdoor seating area, which is the perfect spot to enjoy alfresco drinks. There is also a practical utility room off the kitchen.