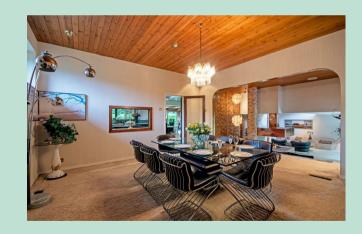

There are two sitting areas, plus a spacious dining area, which then flows into the well equipped kitchen, with fitted Mahogany cabinets and granite work surfaces. There is a circular island which houses a gas and an electric hob.

Off the kitchen is a further reception room and a second dining room with views overlooking the rear garden and with access to a pretty outdoor seating area, which is the perfect spot to enjoy alfresco drinks. There is also a practical utility room off the kitchen.