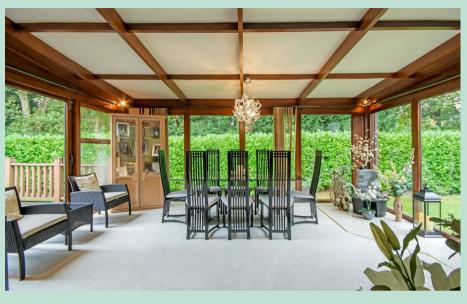

There are two sitting areas, plus a spacious dining area, which then flows into the well equipped kitchen, with fitted Mahogany cabinets and granite work surfaces. There is a circular island which houses a gas and an electric hob.

Off the kitchen is a further reception room and a second dining room with views overlooking the rear garden and with access to a pretty outdoor seating area, which is the perfect spot to enjoy alfresco drinks. There is also a practical utility room off the kitchen.