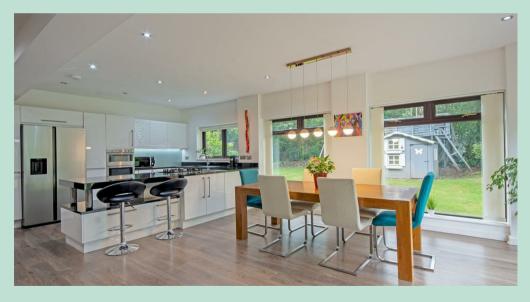

#### The Annex

With its own separate entrance (or accessed via the main house by a lockable door) is the Annex, which has a spacious, bright, and airy reception hallway with a fabulous open plan modern kitchen with white gloss units and complementary granite work surfaces and integrated appliances. Off the kitchen is a lovely living area, which is open and spacious yet cosy, with a modern Wood Burning Stove and underfloor heating. The dining area has plenty of space for entertaining and has doors opening onto the beautifully landscaped and private front garden.

There are two sitting areas, plus a spacious dining area, which then flows into the well equipped kitchen, with fitted Mahogany cabinets and granite work surfaces. There is a circular island which houses a gas and an electric hob.