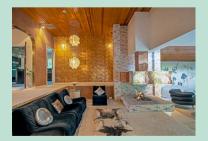

The main residence has impressive full height double doors, which lead into the inner hallway and open out into the most incredible split level living area, with opulent copper feature fireplace with living flame fire, wooden ceilings and expensive finishes, this home feels like something out of a James Bond movie.