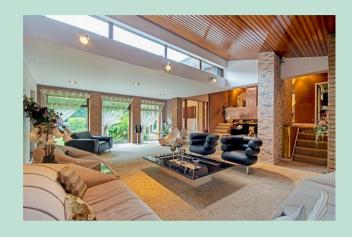

The main residence has impressive full height double doors, which lead into the inner hallway and open out into the most incredible split level living area, with opulent copper feature fireplace with living flame fire, wooden ceilings and expensive finishes, this home feels like something out of a James Bond movie.

There are two sitting areas, plus a spacious dining area, which then flows into the well equipped kitchen, with fitted Mahogany cabinets and granite work surfaces. There is a circular island which houses a gas and an electric hob.