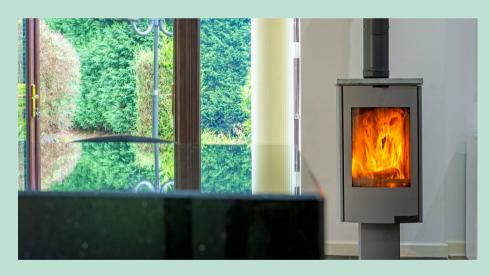

#### The Annex

With its own separate entrance (or accessed via the main house by a lockable door) is the Annex, which has a spacious, bright, and airy reception hallway with a fabulous open plan modern kitchen with white gloss units and complementary granite work surfaces and integrated appliances. Off the kitchen is a lovely living area, which is open and spacious yet cosy, with a modern Wood Burning Stove and underfloor heating. The dining area has plenty of space for entertaining and has doors opening onto the beautifully landscaped and private front garden.