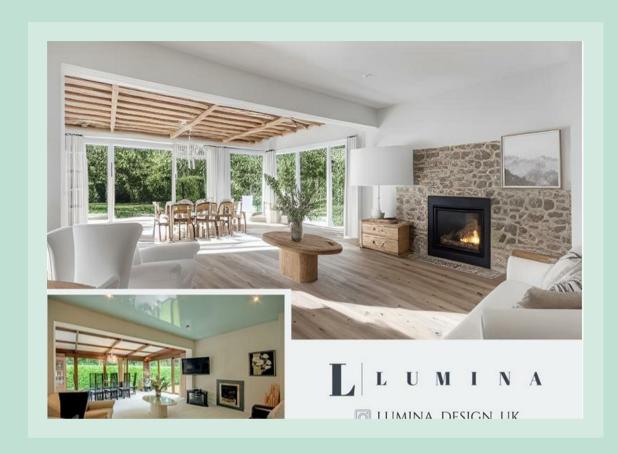

The main residence has impressive full height double doors, which lead into the inner hallway and open out into the most incredible split level living area, with opulent copper feature fireplace with living flame fire, wooden ceilings and expensive finishes, this home feels like something out of a James Bond movie.

There are two sitting areas, plus a spacious dining area, which then flows into the well equipped kitchen, with fitted Mahogany cabinets and granite work surfaces. There is a circular island which houses a gas and an electric hob.