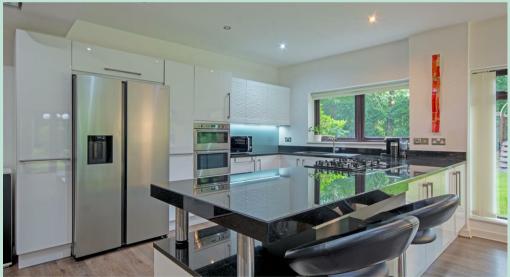

There are two sitting areas, plus a spacious dining area, which then flows into the well equipped kitchen, with fitted Mahogany cabinets and granite work surfaces. There is a circular island which houses a gas and an electric hob.