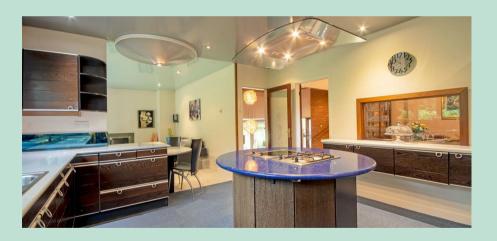

There are two sitting areas, plus a spacious dining area, which then flows into the well equipped kitchen, with fitted Mahogany cabinets and granite work surfaces. There is a circular island which houses a gas and an electric hob.