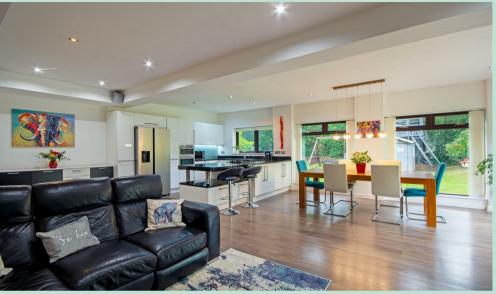

#### The Annex

With its own separate entrance (or accessed via the main house by a lockable door) is the Annex, which has a spacious, bright, and airy reception hallway with a fabulous open plan modern kitchen with white gloss units and complementary granite work surfaces and integrated appliances. Off the kitchen is a lovely living area, which is open and spacious yet cosy, with a modern Wood Burning Stove and underfloor heating. The dining area has plenty of space for entertaining and has doors opening onto the beautifully landscaped and private front garden.

There are two sitting areas, plus a spacious dining area, which then flows into the well equipped kitchen, with fitted Mahogany cabinets and granite work surfaces. There is a circular island which houses a gas and an electric hob.