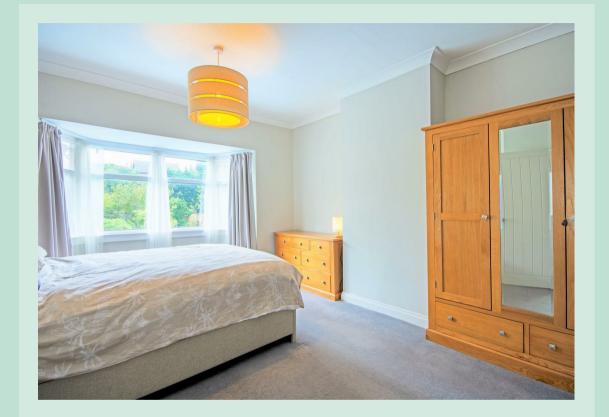

#### Stepping Upstairs...

To the first floor, both bedroom one and bedroom two are reasonable in size with the front bedroom benefiting from a bright, open bay window. Bedroom three is single in size and currently used as a nursery.