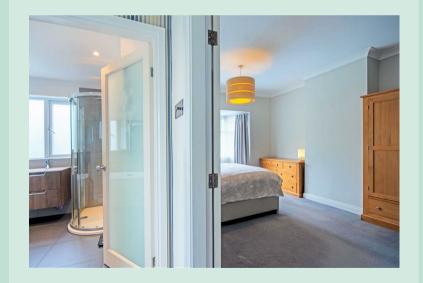

#### Stepping Upstairs...

To the first floor, both bedroom one and bedroom two are reasonable in size with the front bedroom benefiting from a bright, open bay window. Bedroom three is single in size and currently used as a nursery.

The family bathroom offers a stunning free-standing bath, WC, wash basin with drawers for storage and separate shower unit.