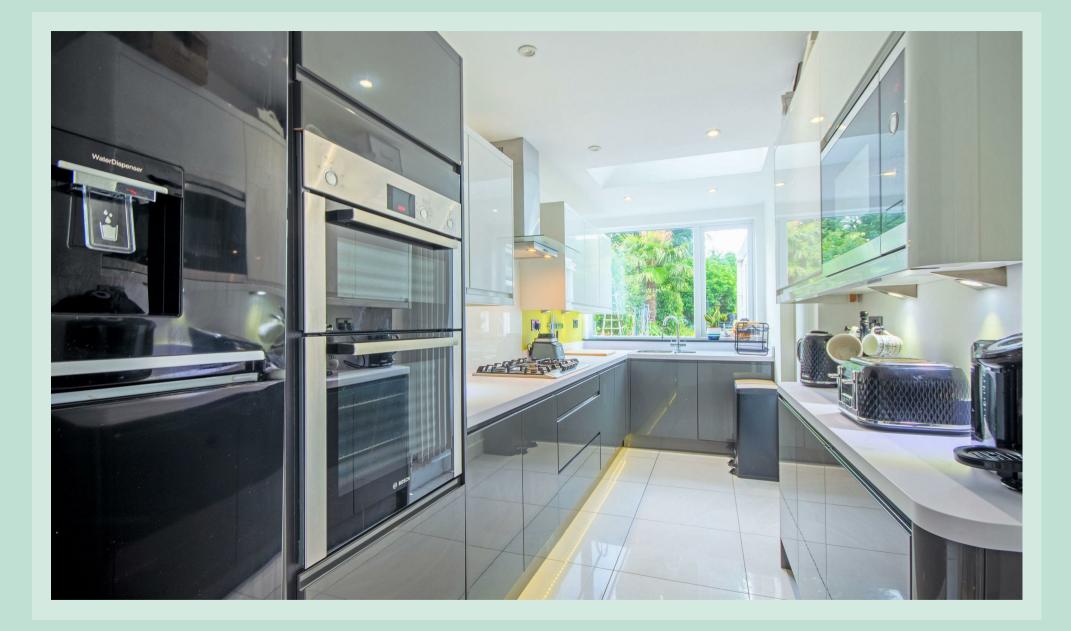

#### Oozing with luxury

On entering this immaculate family home, you are embraced by a spacious hallway with oak-effect laminate flooring and stairs leading to the first floor.

The contemporary family kitchen has been newly fitted with grey high-gloss units, gas hob and plenty of storage. Additional appliances include fitted fridge/freezer, dishwasher and double oven.