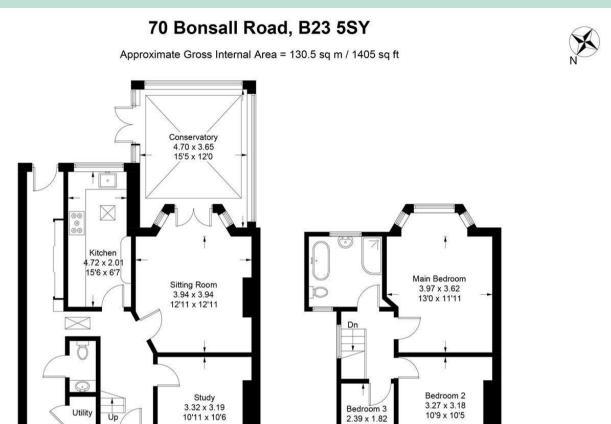

#### 70, BONSALL ROAD ERDINGTON, BIRMINGHAM

10'9 x 10'5

7'10 x 6'0

**First Floor** 

Illustration for identification purposes only, measurements are approximate, not to scale. floorplansUsketch.com © (ID994103)

10'11 x 10'6

Utilit

Ground Floor

Up

IN