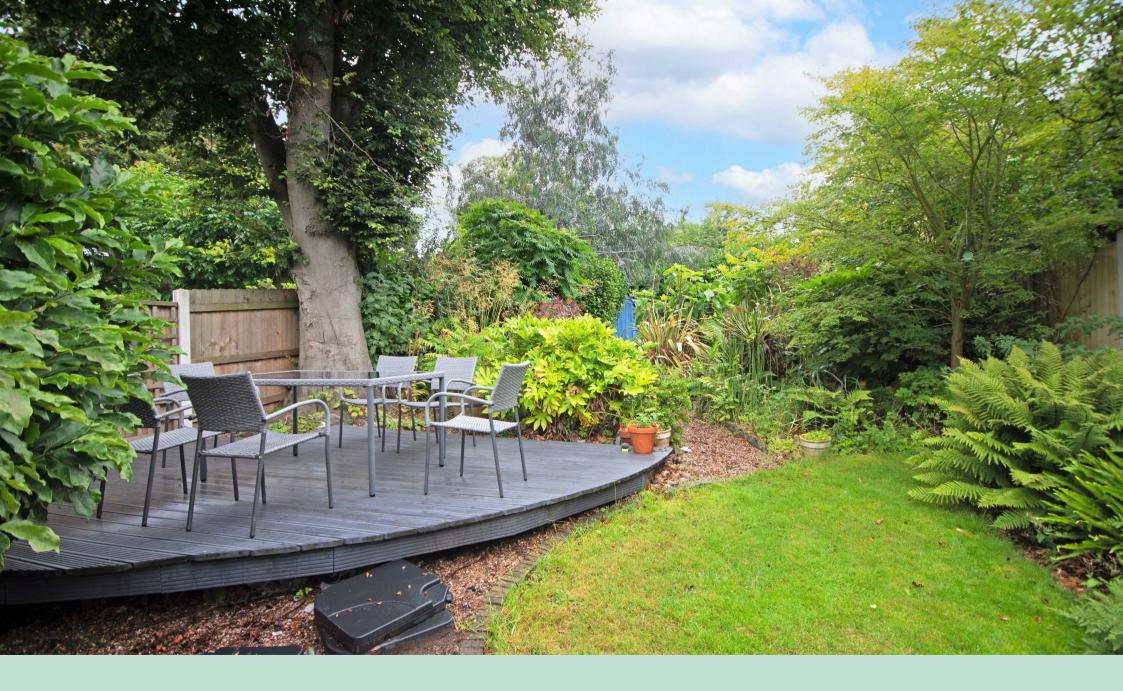

#### Stepping Outside...

The rear garden is stunning and long in length with mature plants and shrubs, multiple patio areas for dining and entertaining and a shed to the rear. The front driveway offers off-road parking for two cars.