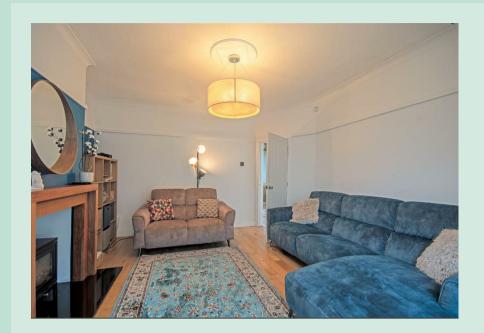

The rear reception room offers cosy interiors, a stunning log burner and opens onto the large conservatory; currently used as a dining area with patio doors to the garden.

Overlooking the front of the property; the third reception room has a stunning bay window creating a large space perfect for another lounge. This room is used by the current owners as a snug/office.