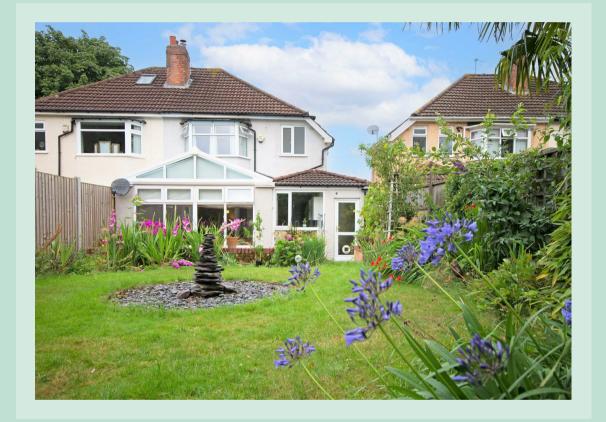

#### Stepping Outside...

The rear garden is stunning and long in length with mature plants and shrubs, multiple patio areas for dining and entertaining and a shed to the rear. The front driveway offers off-road parking for two cars.

The property is tucked away quietly in a popular cul-de-sac and is conveniently located within easy reach of local amenities and shops and within walking distance to Chester Road train station.