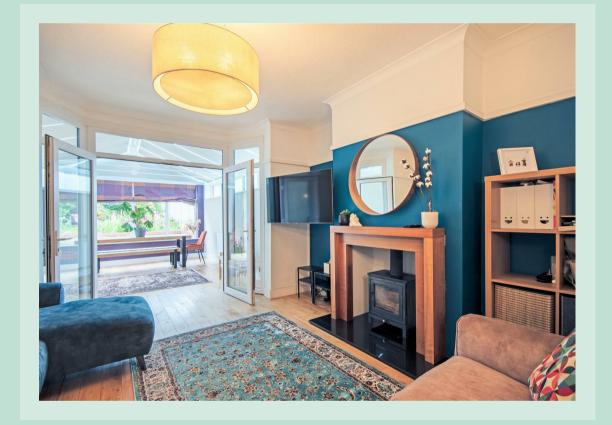

The rear reception room offers cosy interiors, a stunning log burner and opens onto the large conservatory; currently used as a dining area with patio doors to the garden.

Overlooking the front of the property; the third reception room has a stunning bay window creating a large space perfect for another lounge. This room is used by the current owners as a snug/office.