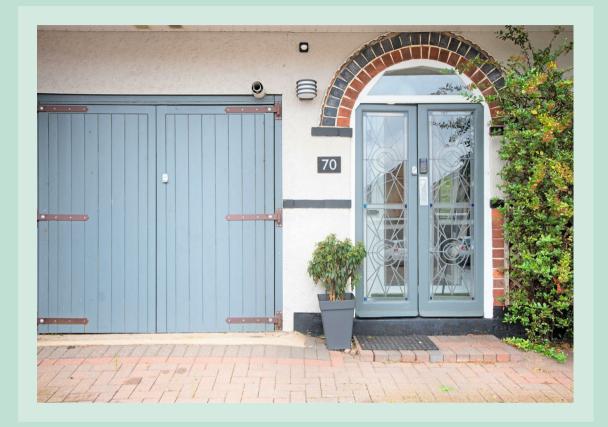

#### Oozing with luxury

On entering this immaculate family home, you are embraced by a spacious hallway with oak-effect laminate flooring and stairs leading to the first floor.

The contemporary family kitchen has been newly fitted with grey high-gloss units, gas hob and plenty of storage. Additional appliances include fitted fridge/freezer, dishwasher and double oven.