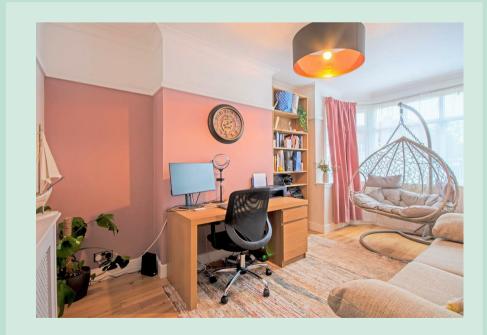

The rear reception room offers cosy interiors, a stunning log burner and opens onto the large conservatory; currently used as a dining area with patio doors to the garden.

Overlooking the front of the property; the third reception room has a stunning bay window creating a large space perfect for another lounge. This room is used by the current owners as a snug/office.