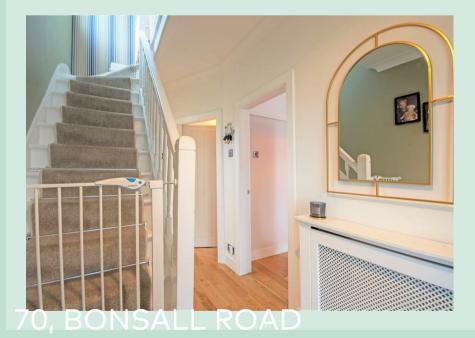

#### Oozing with luxury

On entering this immaculate family home, you are embraced by a spacious hallway with oak-effect laminate flooring and stairs leading to the first floor.

The contemporary family kitchen has been newly fitted with grey high-gloss units, gas hob and plenty of storage. Additional appliances include fitted fridge/freezer, dishwasher and double oven.