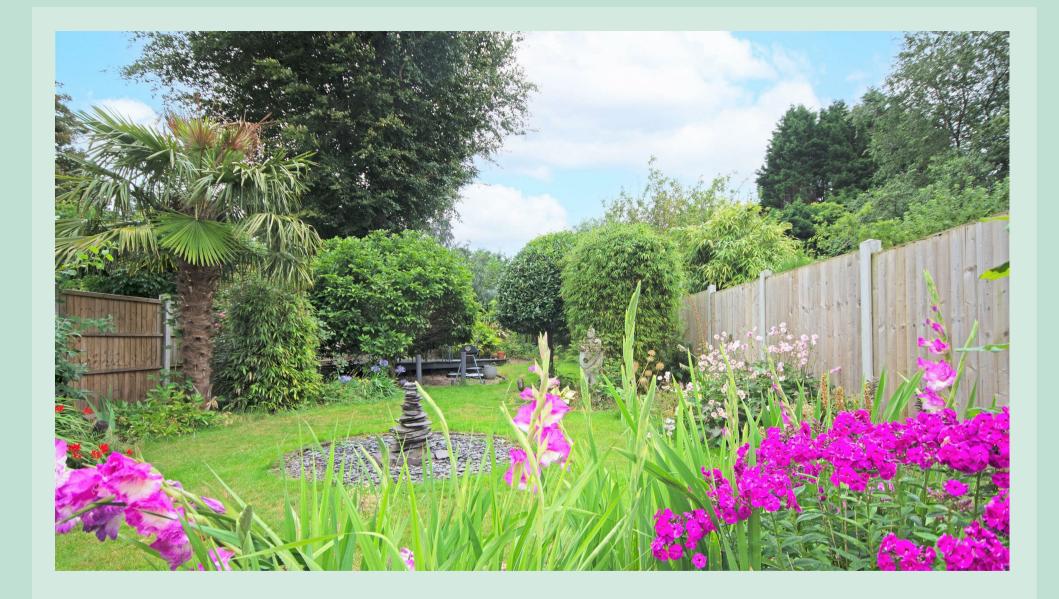

#### Stepping Outside...

The rear garden is stunning and long in length with mature plants and shrubs, multiple patio areas for dining and entertaining and a shed to the rear. The front driveway offers off-road parking for two cars.