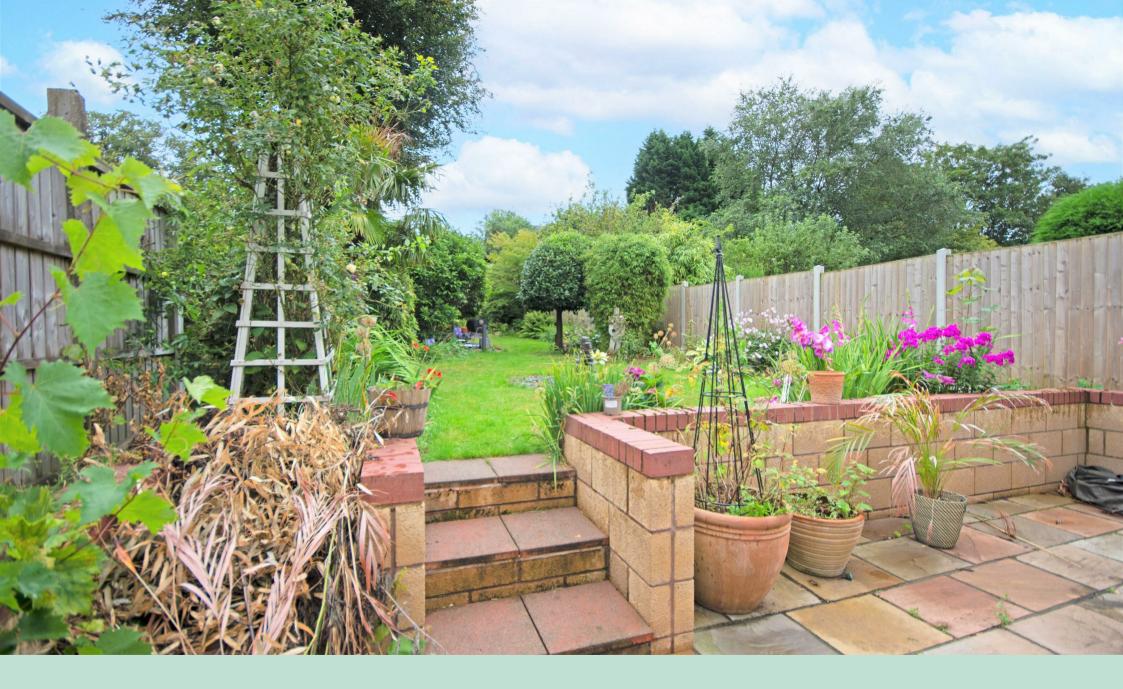

#### Stepping Outside...

The rear garden is stunning and long in length with mature plants and shrubs, multiple patio areas for dining and entertaining and a shed to the rear. The front driveway offers off-road parking for two cars.

The property is tucked away quietly in a popular cul-de-sac and is conveniently located within easy reach of local amenities and shops and within walking distance to Chester Road train station.