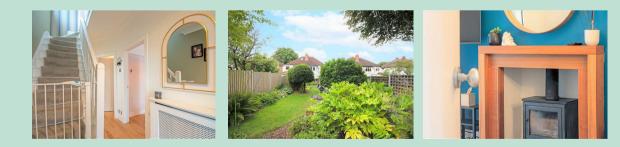

The rear reception room offers cosy interiors, a stunning log burner and opens onto the large conservatory; currently used as a dining area with patio doors to the garden.

Overlooking the front of the property; the third reception room has a stunning bay window creating a large space perfect for another lounge. This room is used by the current owners as a snug/office.

#### Stepping Outside...

The rear garden is stunning and long in length with mature plants and shrubs, multiple patio areas for dining and entertaining and a shed to the rear. The front driveway offers off-road parking for two cars.