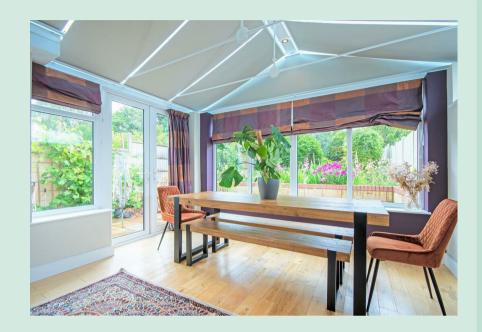

The rear reception room offers cosy interiors, a stunning log burner and opens onto the large conservatory; currently used as a dining area with patio doors to the garden.

Overlooking the front of the property; the third reception room has a stunning bay window creating a large space perfect for another lounge. This room is used by the current owners as a snug/office.