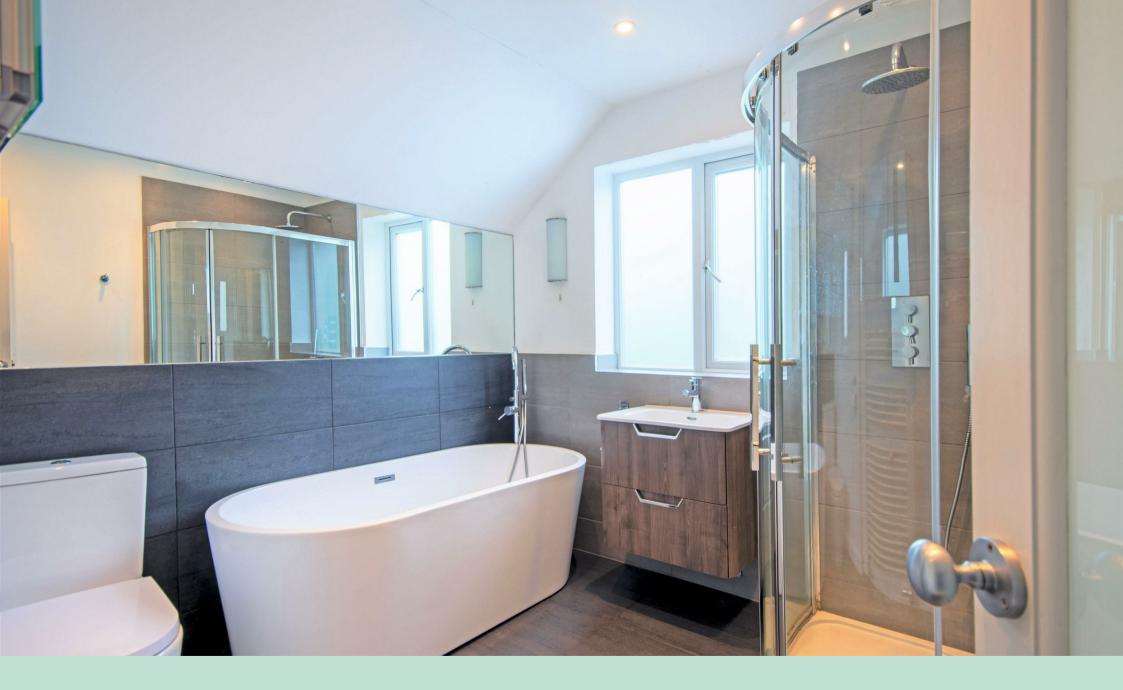

The family bathroom offers a stunning free-standing bath, WC, wash basin with drawers for storage and separate shower unit.