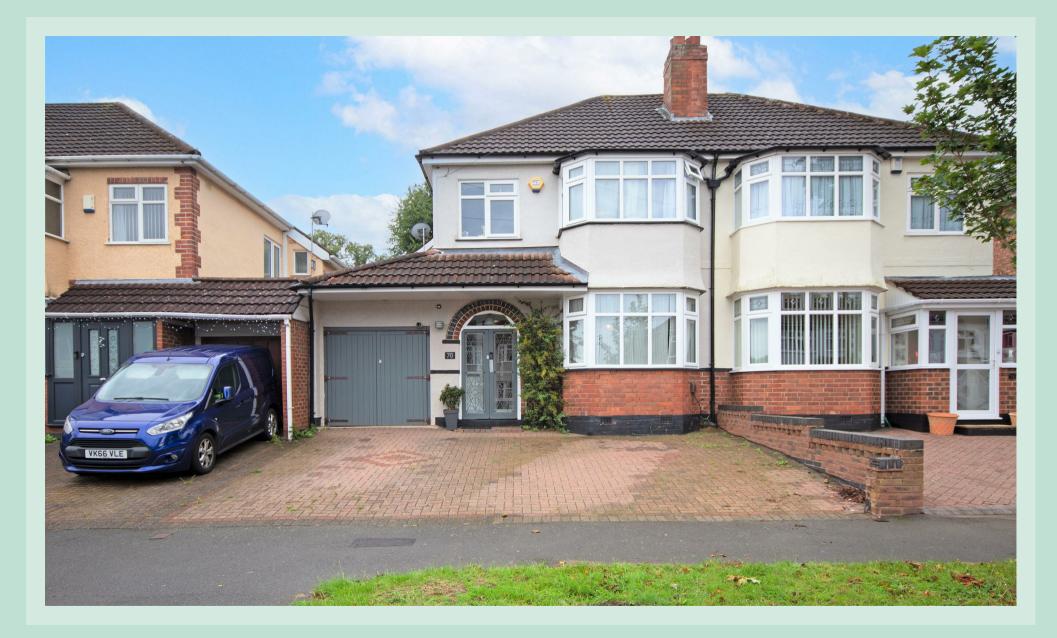

# 70, BONSALL ROAD ERDINGTON, BIRMINGHAM - GUIDE PRICE £350,000

#### Why this home is Chosen...

Why is this home Chosen...

This extended semi-detached family home is located in a popular residential area just a short walk from Boldmere and from the local train station. This incredible home offers a modern kitchen, conservatory, dining room, family room, utility area with ample storage and W.C, three bedrooms and stunning family bathroom. The property also benefits from a two-car driveway and a gorgeous, extensive rear garden.

#### A quick tour

Highlights of this excellent family home include:

- \* Popular cul-de-sac location
- \* Walking distance to local train station
- \* Three bedrooms
- \* Three generous reception rooms
- \* Stunning and modern interiors
- \* Utility area with ample storage
- \* Substantial garden
- \* Did we mention it's in walking distance to local shops and amenities?

#### Stepping Outside...

The rear garden is stunning and long in length with mature plants and shrubs, multiple patio areas for dining and entertaining and a shed to the rear. The front driveway offers off-road parking for two cars.