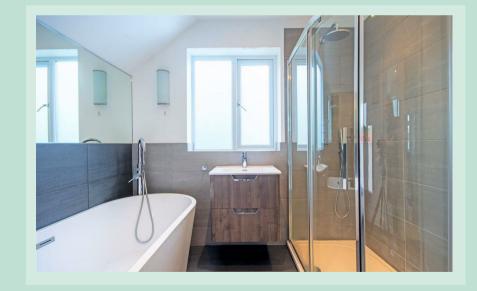

The family bathroom offers a stunning free-standing bath, WC, wash basin with drawers for storage and separate shower unit.