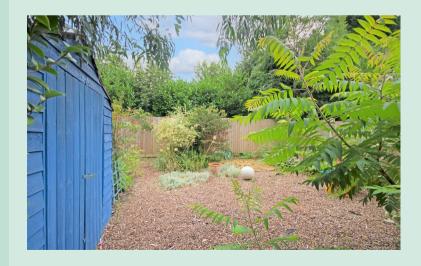

#### Stepping Outside...

The rear garden is stunning and long in length with mature plants and shrubs, multiple patio areas for dining and entertaining and a shed to the rear. The front driveway offers off-road parking for two cars.