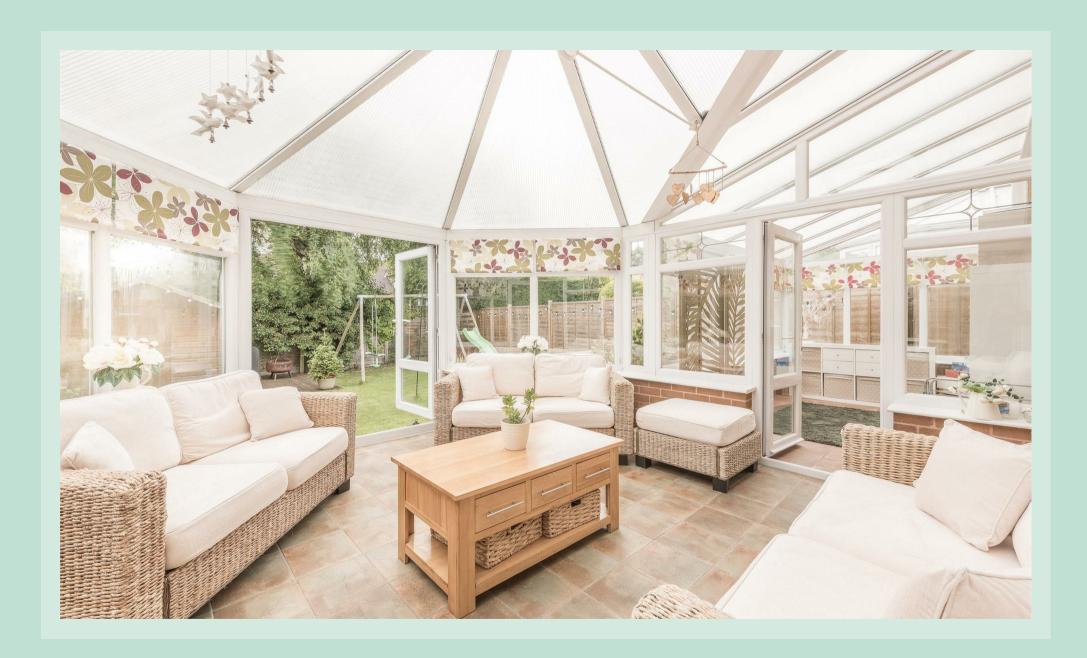

Adding to the charm of this home, two conservatories span the back of the house, inviting an abundance of natural light and providing additional living spaces. These versatile rooms can be adapted to suit various needs such as a home office, a playroom, or simply a tranquil spot to relax and unwind.