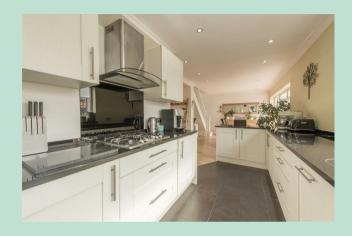

#### Step Inside

Upon entering, you are greeted by a stylish and open plan living area, featuring a spacious living room, a well-equipped kitchen, and a comfortable dining area. This layout creates a warm and inviting atmosphere, perfect for hosting gatherings and spending quality time with family and friends.