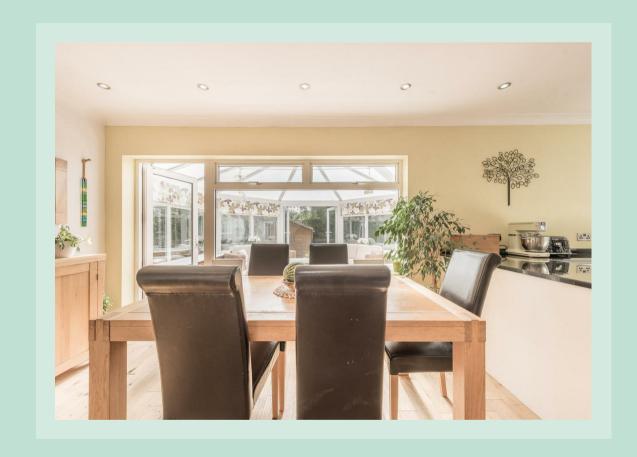

#### Step Inside

Upon entering, you are greeted by a stylish and open plan living area, featuring a spacious living room, a well-equipped kitchen, and a comfortable dining area. This layout creates a warm and inviting atmosphere, perfect for hosting gatherings and spending quality time with family and friends.

Adding to the charm of this home, two conservatories span the back of the house, inviting an abundance of natural light and providing additional living spaces. These versatile rooms can be adapted to suit various needs such as a home office, a playroom, or simply a tranquil spot to relax and unwind.