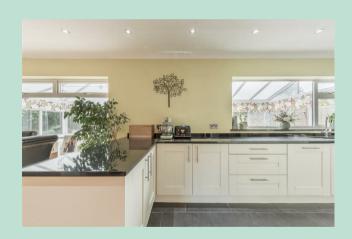

#### Step Inside

Upon entering, you are greeted by a stylish and open plan living area, featuring a spacious living room, a well-equipped kitchen, and a comfortable dining area. This layout creates a warm and inviting atmosphere, perfect for hosting gatherings and spending quality time with family and friends.