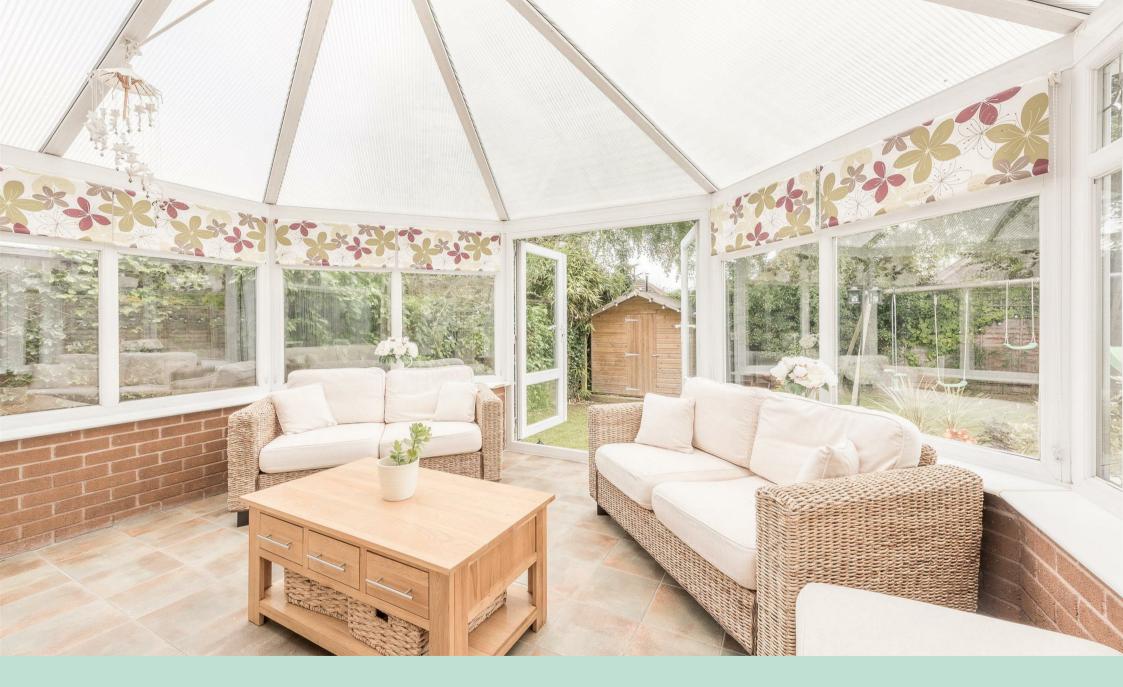

Adding to the charm of this home, two conservatories span the back of the house, inviting an abundance of natural light and providing additional living spaces. These versatile rooms can be adapted to suit various needs such as a home office, a playroom, or simply a tranquil spot to relax and unwind.