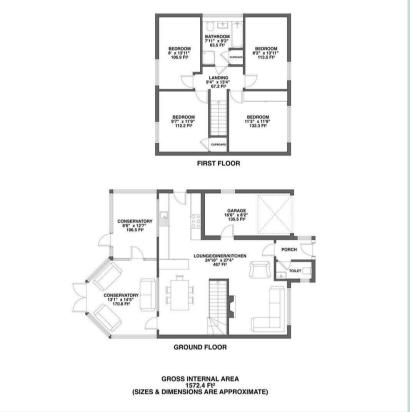

#### A quick tour

Highlights of this superb family home include:

- \*Situated in the Catchment of the Best Primary School in the West Midlands
- \*Just a Short Walk to Sutton Park and its 2400 Acres of Nature reserve
- \*Four Double Bedrooms
- \*Spacious Open Plan Living Space
- \*Lovely Private Garden
- \*Large Modern Family Bathroom
- \*Tranquil location
- \*Did we Mention the Fantastic Location?

Adding to the charm of this home, two conservatories span the back of the house, inviting an abundance of natural light and providing additional living spaces. These versatile rooms can be adapted to suit various needs such as a home office, a playroom, or simply a tranquil spot to relax and unwind.

#### Modern Living

Upstairs, you will find four double bedrooms, ensuring ample space for the whole family. Each bedroom offers a comfortable retreat, allowing for peaceful nights of rest and relaxation. Completing this floor is a large family bathroom, boasting contemporary fixtures and a spacious layout.

Outside, the property features a well-maintained garden, providing a perfect space for outdoor entertaining, gardening enthusiasts, or for children to play and explore safely. Additionally, the quiet location of this house ensures privacy and tranquility.