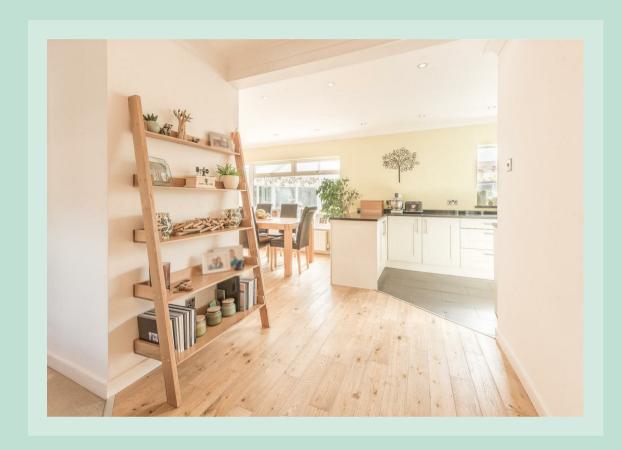

#### Step Inside

Upon entering, you are greeted by a stylish and open plan living area, featuring a spacious living room, a well-equipped kitchen, and a comfortable dining area. This layout creates a warm and inviting atmosphere, perfect for hosting gatherings and spending quality time with family and friends.