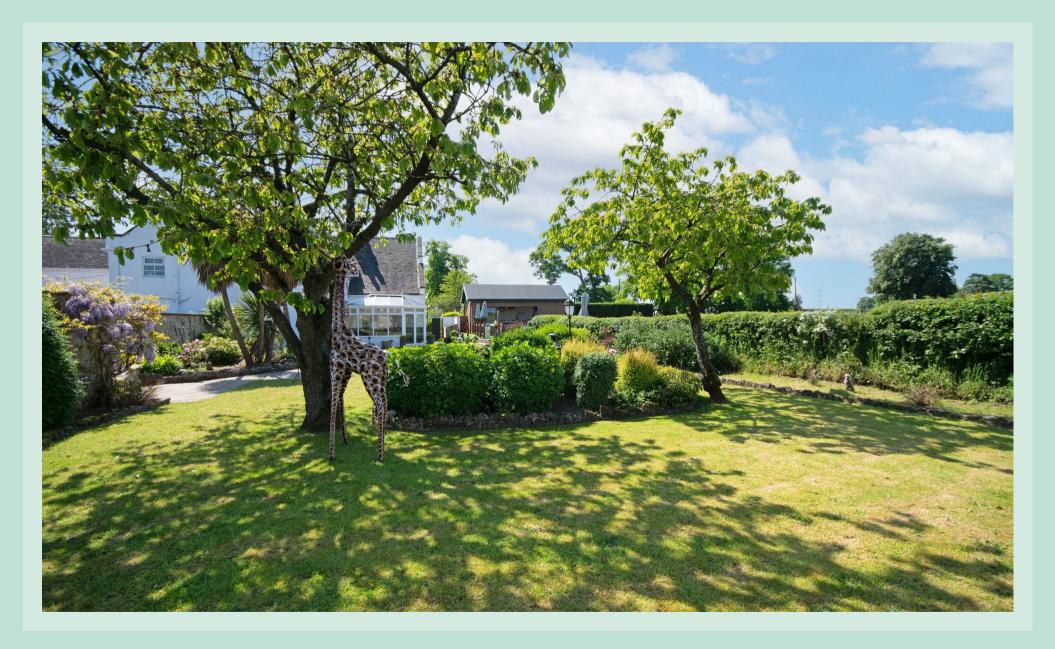

Fantastic bar/entertaining area in the garden

Did we mention the fantastic location?

Beautiful Georgian property

Externally, the property is set on a substantial plot of land with beautifully landscaped gardens, a water feature, and mature trees. The sweeping driveway leads to a double garage and ample off-street parking.