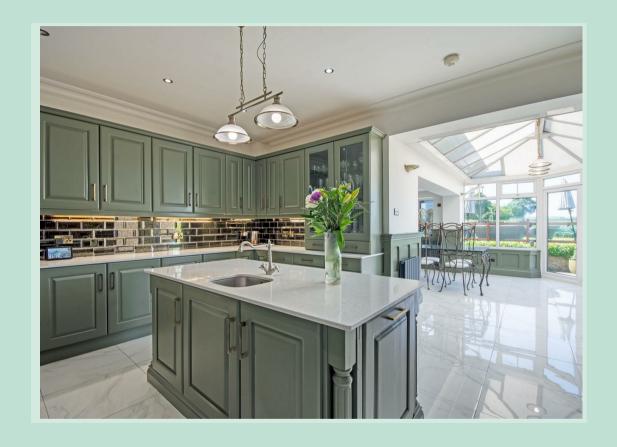

#### Modern Living

The light welcoming reception hall leads you into the grand main reception room, featuring high ceilings and traditional coving in keeping with a period property. The two large bay windows allow the natural light to flood through and have views to the front of the property. There is a lovely feature stone fireplace with welcoming log burning stove for those colder evenings. The second reception room is opposite and has a feature fire place with decorative tiled surround and an open fireplace, and again features a low bay window which looks out to the front of the property. The well-equipped kitchen offers a perfect blend of traditional and contemporary design elements, with painted cabinets, quartz worktops and a feature 4 oven aga. Off the kitchen is the large conservatory, which is currently used as a fabulous dining area with stunning views and access to the wonderful gardens and outside bar which is fully equipped and perfect for entertaining family and friends.