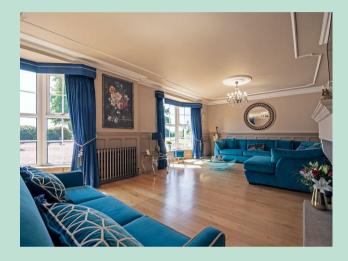

#### Modern Living

The light welcoming reception hall leads you into the grand main reception room, featuring high ceilings and traditional coving in keeping with a period property. The two large bay windows allow the natural light to flood through and have views to the front of the property. There is a lovely feature stone fireplace with welcoming log burning stove for those colder evenings. The second reception room is opposite and has a feature fire place with decorative tiled surround and an open fireplace, and again features a low bay window which looks out to the front of the property. The well-equipped kitchen offers a perfect blend of traditional and contemporary design elements, with painted cabinets, quartz worktops and a feature 4 oven aga. Off the kitchen is the large conservatory, which is currently used as a fabulous dining area with stunning views and access to the wonderful gardens and outside bar which is fully equipped and perfect for entertaining family and friends.