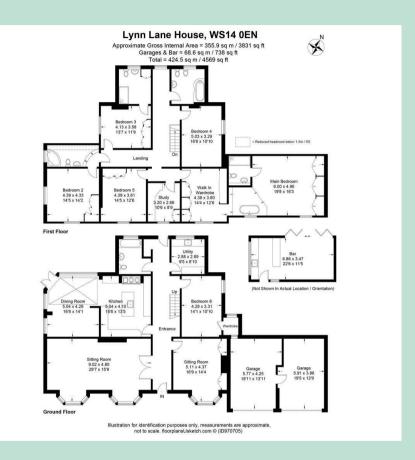

## LYNN LANE HOUSE, LYNN LANE

SHENSTONE, LICHFIELD - OFFERS OVER £1,250,000

Set well back from the road and behind electronic gates and approached via a sweeping gravel driveway is Lynn Lane House. An impressive Georgian property with beautiful views, and just a 2 minute drive into Shenstone Village, which was recently voted one of the most desirable places to live in Great Britain. The main house comprises of 6 spacious bedrooms, 5 modern bathrooms and 3 reception rooms.

Stunning Countryside views
Six large bedrooms
Ground floor bedroom with independent access (potential for annex or work space)
Five bathrooms

Large elegant reception rooms

Beautiful kitchen with conservatory

#### Modern Living

The light welcoming reception hall leads you into the grand main reception room, featuring high ceilings and traditional coving in keeping with a period property. The two large bay windows allow the natural light to flood through and have views to the front of the property. There is a lovely feature stone fireplace with welcoming log burning stove for those colder evenings. The second reception room is opposite and has a feature fire place with decorative tiled surround and an open fireplace, and again features a low bay window which looks out to the front of the property. The well-equipped kitchen offers a perfect blend of traditional and contemporary design elements, with painted cabinets, quartz worktops and a feature 4 oven aga. Off the kitchen is the large conservatory, which is currently used as a fabulous dining area with stunning views and access to the wonderful gardens and outside bar which is fully equipped and perfect for entertaining family and friends.

#### Countryside Location

On the ground floor there is a double bedroom with walk in wardrobe. (There is separate access to this room making it ideal as a separate annex or it could be a self contained work space.) a large bathroom with shower and a good sized utility room.

A beautiful Oak staircase takes you to the first floor where there is a spacious landing area and five further bedrooms. The principle bedroom has a boutique hotel feel with a large dressing room, fitted wardrobes, and a feature freestanding bath plus a separate en suite shower room. There are four further bedrooms, two with ensuite and a large family bathroom.