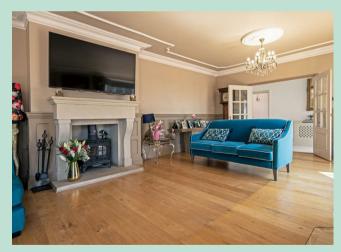

#### Modern Living

The light welcoming reception hall leads you into the grand main reception room, featuring high ceilings and traditional coving in keeping with a period property. The two large bay windows allow the natural light to flood through and have views to the front of the property. There is a lovely feature stone fireplace with welcoming log burning stove for those colder evenings. The second reception room is opposite and has a feature fire place with decorative tiled surround and an open fireplace, and again features a low bay window which looks out to the front of the property. The well-equipped kitchen offers a perfect blend of traditional and contemporary design elements, with painted cabinets, quartz worktops and a feature 4 oven aga. Off the kitchen is the large conservatory, which is currently used as a fabulous dining area with stunning views and access to the wonderful gardens and outside bar which is fully equipped and perfect for entertaining family and friends.