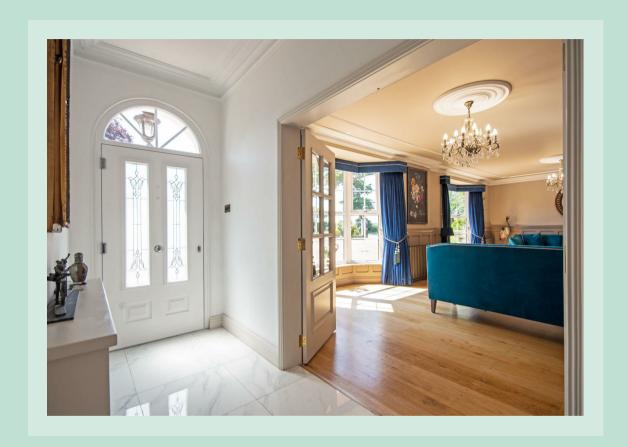

#### Modern Living

The light welcoming reception hall leads you into the grand main reception room, featuring high ceilings and traditional coving in keeping with a period property. The two large bay windows allow the natural light to flood through and have views to the front of the property. There is a lovely feature stone fireplace with welcoming log burning stove for those colder evenings. The second reception room is opposite and has a feature fire place with decorative tiled surround and an open fireplace, and again features a low bay window which looks out to the front of the property. The well-equipped kitchen offers a perfect blend of traditional and contemporary design elements, with painted cabinets, quartz worktops and a feature 4 oven aga. Off the kitchen is the large conservatory, which is currently used as a fabulous dining area with stunning views and access to the wonderful gardens and outside bar which is fully equipped and perfect for entertaining family and friends.