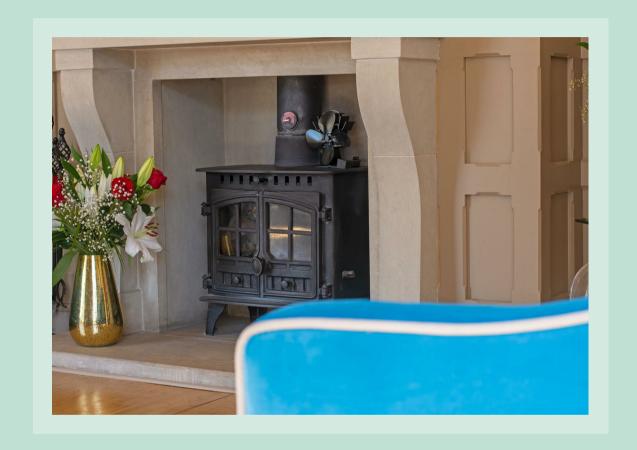

#### Modern Living

The light welcoming reception hall leads you into the grand main reception room, featuring high ceilings and traditional coving in keeping with a period property. The two large bay windows allow the natural light to flood through and have views to the front of the property. There is a lovely feature stone fireplace with welcoming log burning stove for those colder evenings. The second reception room is opposite and has a feature fire place with decorative tiled surround and an open fireplace, and again features a low bay window which looks out to the front of the property. The well-equipped kitchen offers a perfect blend of traditional and contemporary design elements, with painted cabinets, quartz worktops and a feature 4 oven aga. Off the kitchen is the large conservatory, which is currently used as a fabulous dining area with stunning views and access to the wonderful gardens and outside bar which is fully equipped and perfect for entertaining family and friends.