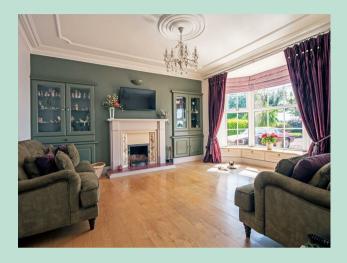

#### Modern Living

The light welcoming reception hall leads you into the grand main reception room, featuring high ceilings and traditional coving in keeping with a period property. The two large bay windows allow the natural light to flood through and have views to the front of the property. There is a lovely feature stone fireplace with welcoming log burning stove for those colder evenings. The second reception room is opposite and has a feature fire place with decorative tiled surround and an open fireplace, and again features a low bay window which looks out to the front of the property. The well-equipped kitchen offers a perfect blend of traditional and contemporary design elements, with painted cabinets, quartz worktops and a feature 4 oven aga. Off the kitchen is the large conservatory, which is currently used as a fabulous dining area with stunning views and access to the wonderful gardens and outside bar which is fully equipped and perfect for entertaining family and friends.