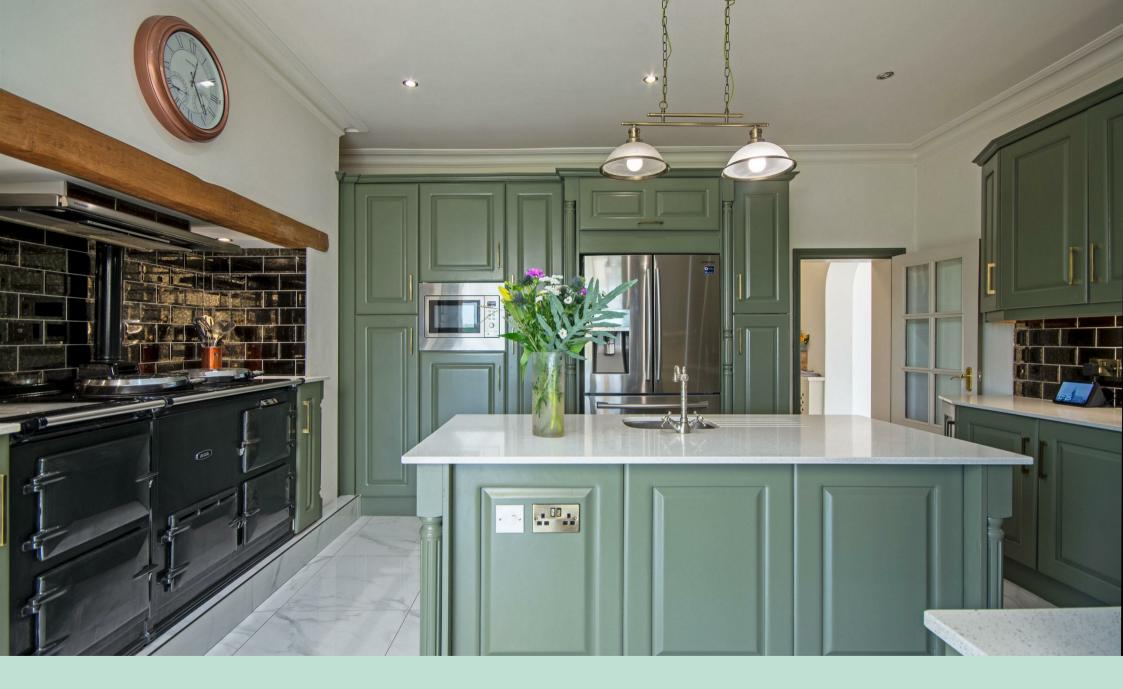

#### Modern Living

The light welcoming reception hall leads you into the grand main reception room, featuring high ceilings and traditional coving in keeping with a period property. The two large bay windows allow the natural light to flood through and have views to the front of the property. There is a lovely feature stone fireplace with welcoming log burning stove for those colder evenings. The second reception room is opposite and has a feature fire place with decorative tiled surround and an open fireplace, and again features a low bay window which looks out to the front of the property. The well-equipped kitchen offers a perfect blend of traditional and contemporary design elements, with painted cabinets, quartz worktops and a feature 4 oven aga. Off the kitchen is the large conservatory, which is currently used as a fabulous dining area with stunning views and access to the wonderful gardens and outside bar which is fully equipped and perfect for entertaining family and friends.