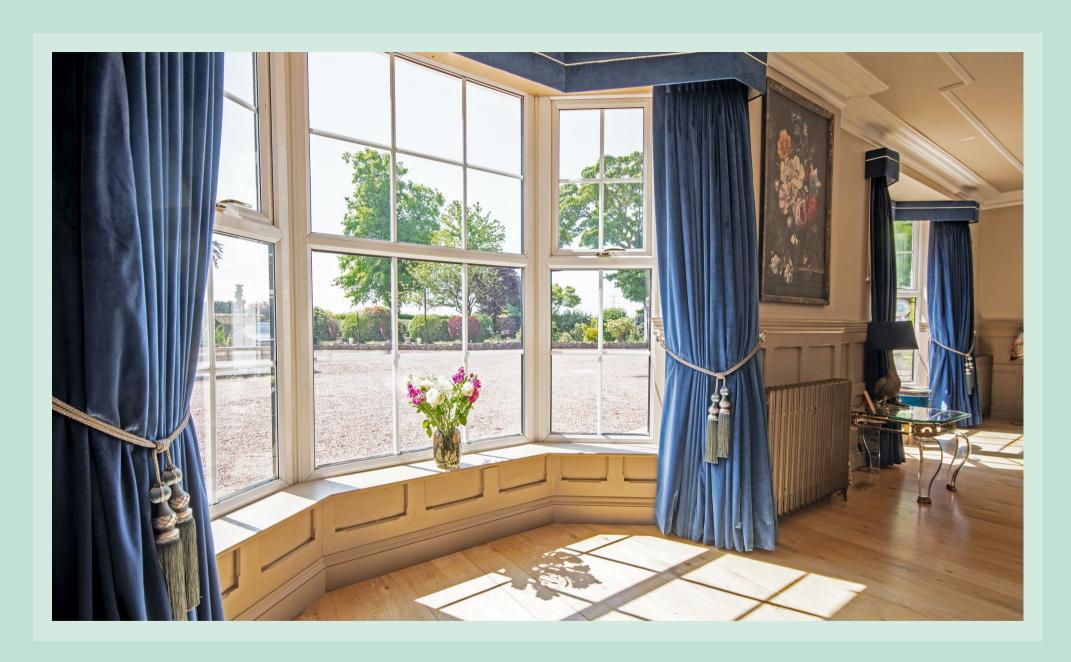

#### Modern Living

The light welcoming reception hall leads you into the grand main reception room, featuring high ceilings and traditional coving in keeping with a period property. The two large bay windows allow the natural light to flood through and have views to the front of the property. There is a lovely feature stone fireplace with welcoming log burning stove for those colder evenings. The second reception room is opposite and has a feature fire place with decorative tiled surround and an open fireplace, and again features a low bay window which looks out to the front of the property. The well-equipped kitchen offers a perfect blend of traditional and contemporary design elements, with painted cabinets, quartz worktops and a feature 4 oven aga. Off the kitchen is the large conservatory, which is currently used as a fabulous dining area with stunning views and access to the wonderful gardens and outside bar which is fully equipped and perfect for entertaining family and friends.