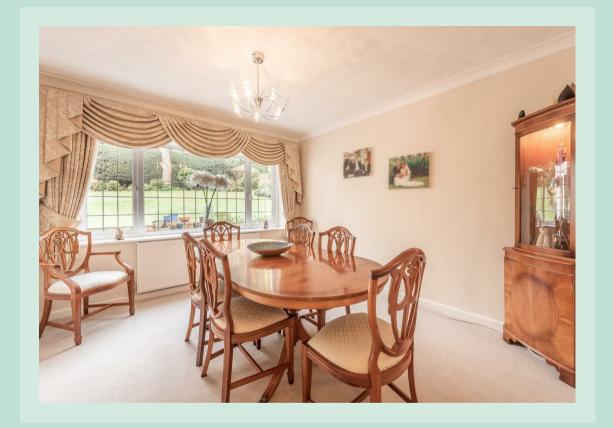

The dining room leads off the hall and overlooks the large mature garden. A large dual aspect, lounge flows through internal French doors into a cosy snug which has a second staircase that leads upstairs.