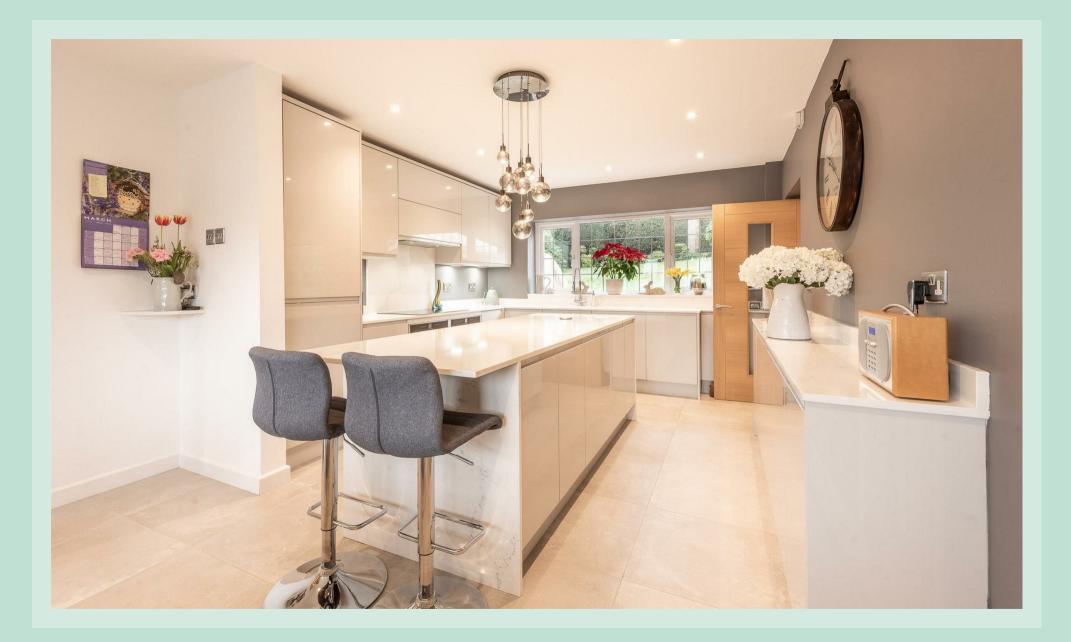

#### Modern Living

As you enter the property, you are greeted by a welcoming hallway that leads to the heart of the home, with a galleried staircase rising to the first floor. The stunning re-fitted dual aspect dining kitchen boasts a comprehensive range of high gloss units and provides a perfect space for cooking and entertaining, this leads through into a large conservatory which provides additional living space with utility and WC off. From here, you can also access the back garden, which is perfect for outdoor dining and relaxing.