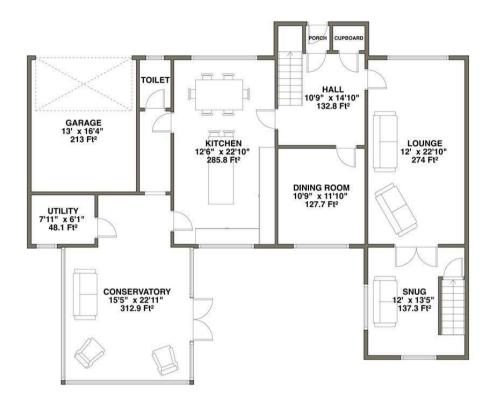

### 22, BROOKS ROAD SUTTON COLDFIELD

**GROUND FLOOR** 

**FIRST FLOOR** 

GROSS INTERNAL AREA 3126.9 Ft<sup>2</sup> (SIZES & DIMENSIONS ARE APPROXIMATE)