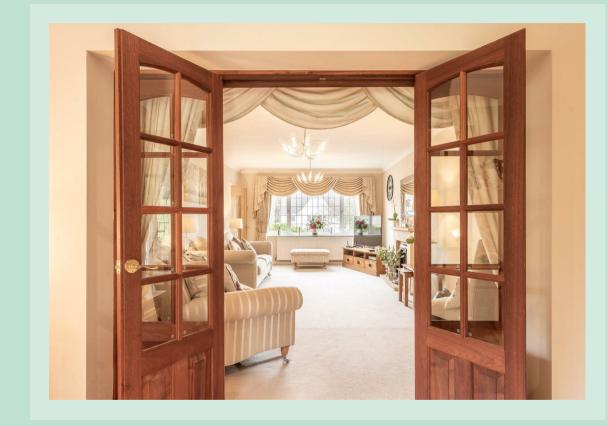

The dining room leads off the hall and overlooks the large mature garden. A large dual aspect, lounge flows through internal French doors into a cosy snug which has a second staircase that leads upstairs.