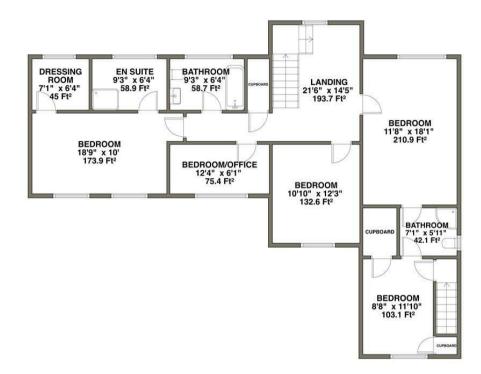

The property comprises of five well-proportioned bedrooms, one currently used a study/bedroom. The master bedroom benefits from an en-suite shower room and a useful dressing room. Two of the double rooms can be accessed from a second staircase, these also share a Jack n Jill en-suite.

### 22, BROOKS ROAD SUTTON COLDFIELD

**GROUND FLOOR** 

**FIRST FLOOR** 

GROSS INTERNAL AREA 3126.9 Ft<sup>2</sup> (SIZES & DIMENSIONS ARE APPROXIMATE)