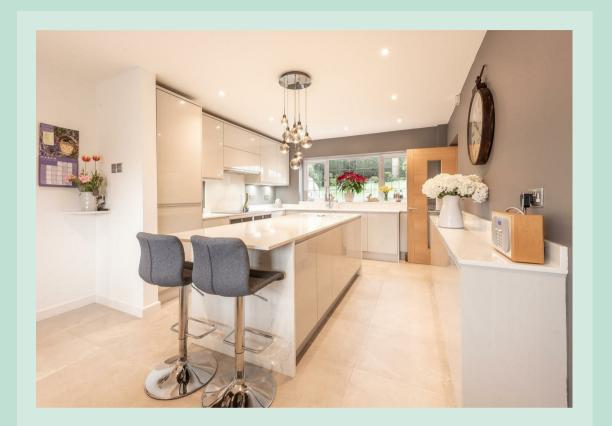

#### Modern Living

As you enter the property, you are greeted by a welcoming hallway that leads to the heart of the home, with a galleried staircase rising to the first floor. The stunning re-fitted dual aspect dining kitchen boasts a comprehensive range of high gloss units and provides a perfect space for cooking and entertaining, this leads through into a large conservatory which provides additional living space with utility and WC off. From here, you can also access the back garden, which is perfect for outdoor dining and relaxing.