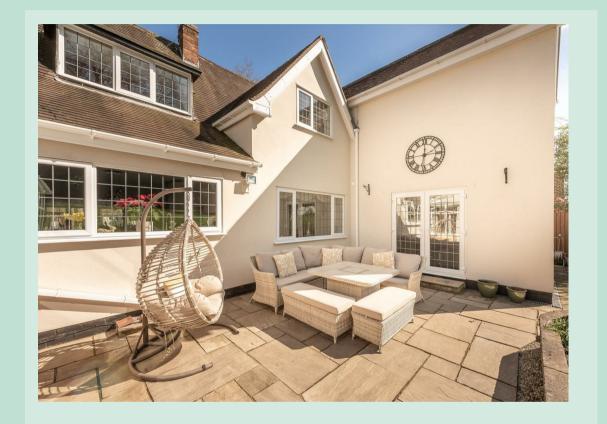

#### Modern Living

As you enter the property, you are greeted by a welcoming hallway that leads to the heart of the home, with a galleried staircase rising to the first floor. The stunning re-fitted dual aspect dining kitchen boasts a comprehensive range of high gloss units and provides a perfect space for cooking and entertaining, this leads through into a large conservatory which provides additional living space with utility and WC off. From here, you can also access the back garden, which is perfect for outdoor dining and relaxing.