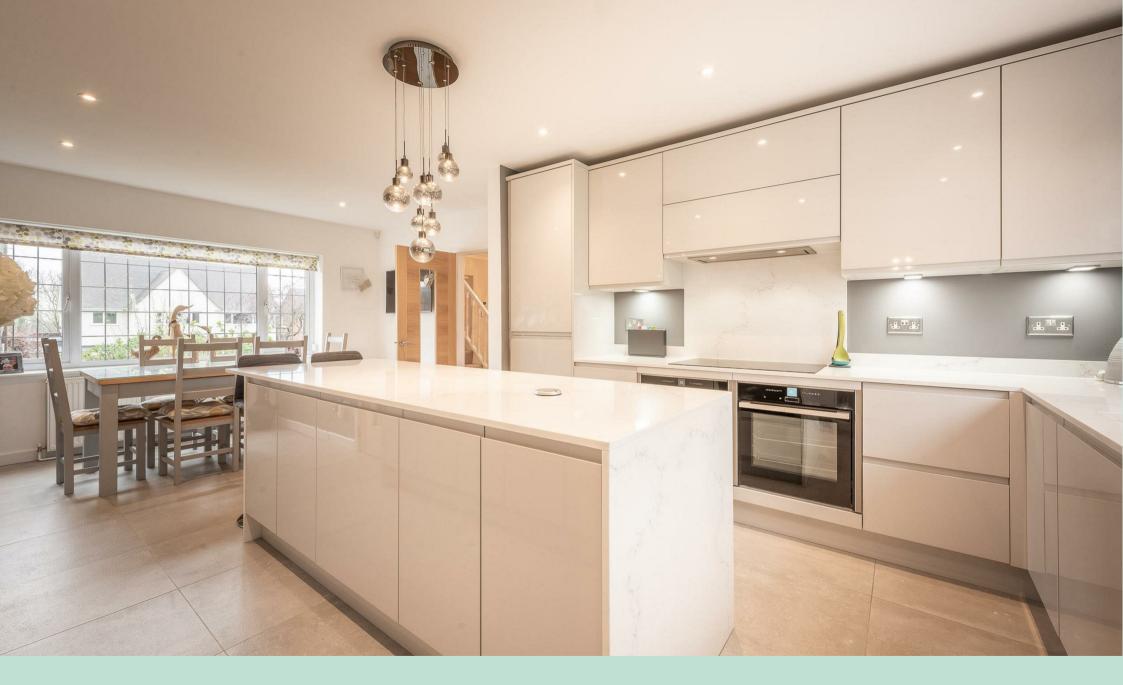

#### Modern Living

As you enter the property, you are greeted by a welcoming hallway that leads to the heart of the home, with a galleried staircase rising to the first floor. The stunning re-fitted dual aspect dining kitchen boasts a comprehensive range of high gloss units and provides a perfect space for cooking and entertaining, this leads through into a large conservatory which provides additional living space with utility and WC off. From here, you can also access the back garden, which is perfect for outdoor dining and relaxing.