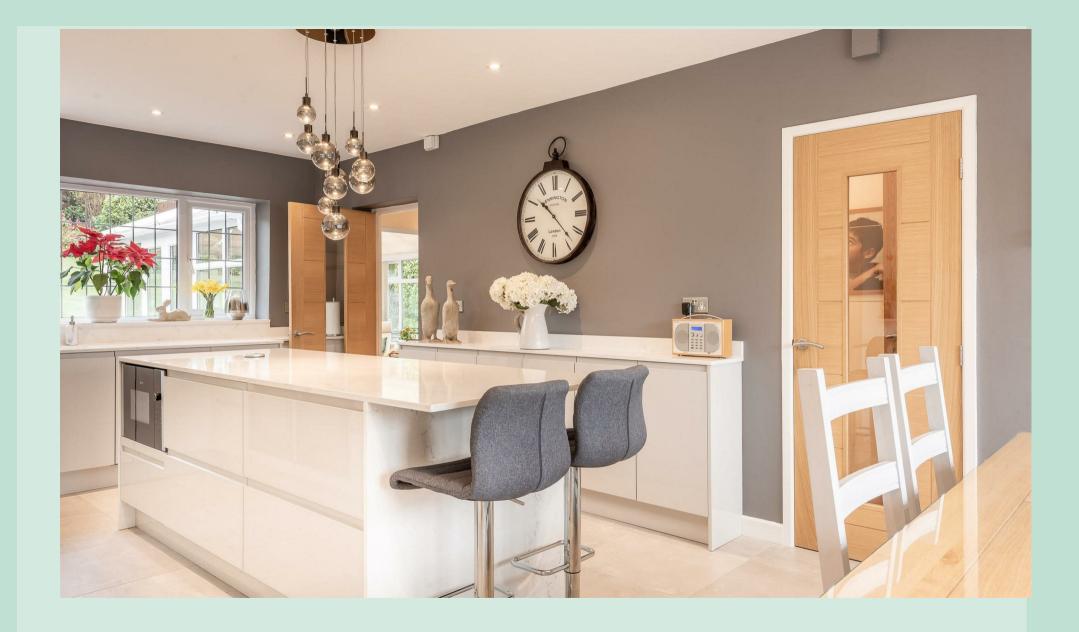

#### Modern Living

As you enter the property, you are greeted by a welcoming hallway that leads to the heart of the home, with a galleried staircase rising to the first floor. The stunning re-fitted dual aspect dining kitchen boasts a comprehensive range of high gloss units and provides a perfect space for cooking and entertaining, this leads through into a large conservatory which provides additional living space with utility and WC off. From here, you can also access the back garden, which is perfect for outdoor dining and relaxing.