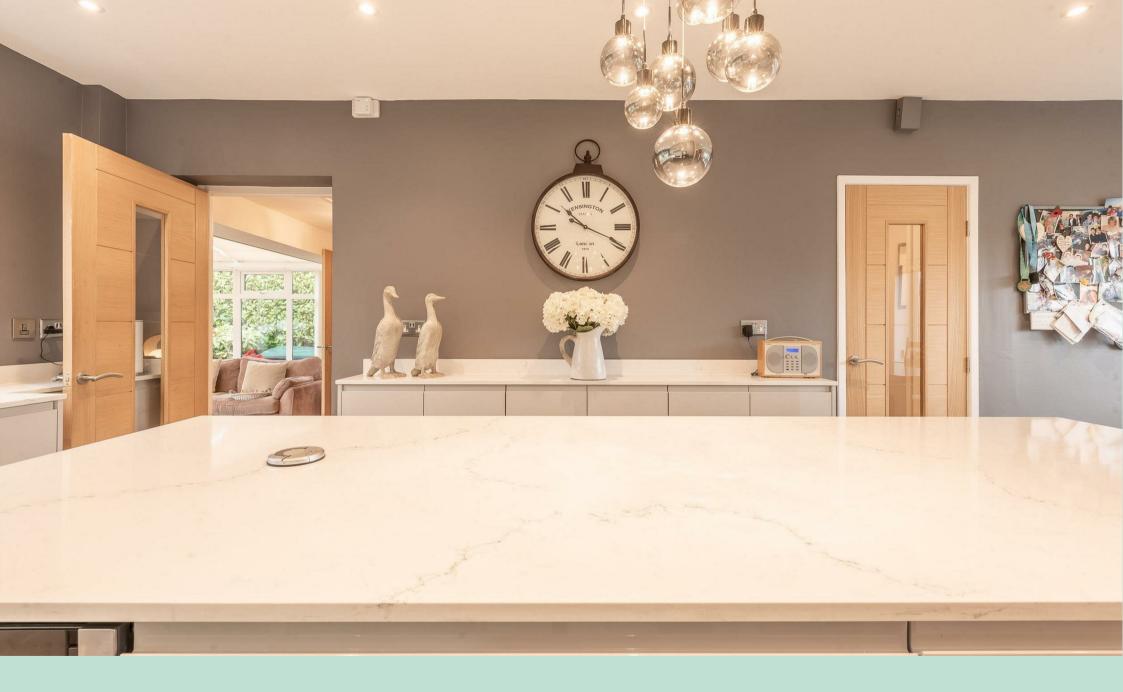

#### Modern Living

As you enter the property, you are greeted by a welcoming hallway that leads to the heart of the home, with a galleried staircase rising to the first floor. The stunning re-fitted dual aspect dining kitchen boasts a comprehensive range of high gloss units and provides a perfect space for cooking and entertaining, this leads through into a large conservatory which provides additional living space with utility and WC off. From here, you can also access the back garden, which is perfect for outdoor dining and relaxing.