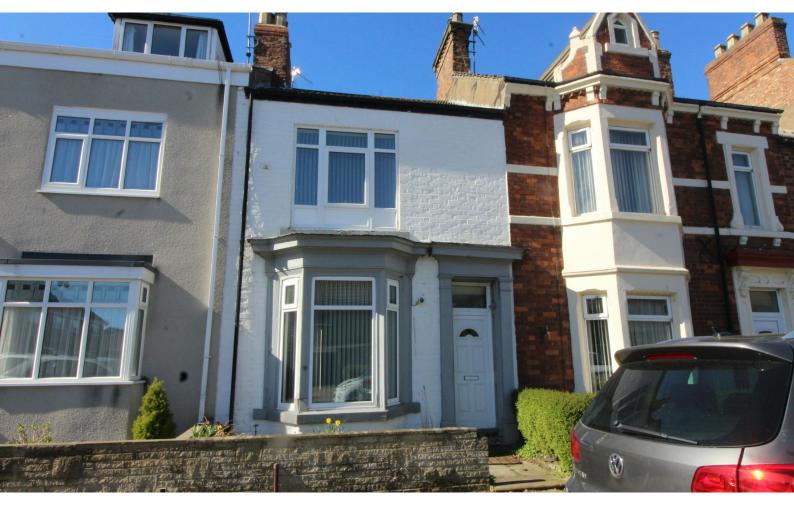

# 55 Redcar Road, Guisborough, TS14 6HR

Mid-terraced 5 bedroom HMO set over 3 floors available Sor Sale Freehold with tenants In place. OIRO £230,000.

- 5 Bedroom HMO For Sale Freehold
- Communal Lounge and Kitchen/ Dining Room
- Full Management Available
- Approx 125 sq mtrs/ 1345 sq ft.

## **Description**

Mid-terraced 5 bedroom HMO set over 3 floors available Sor Sale Freehold OIRO  $\pounds 230,000$  with tenants In place. Annual rental income IRO  $\pounds 34,320$  per annum when fully tenanted.