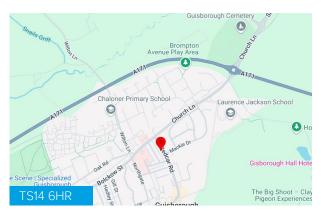

#### Location

Guisborough is a market town and civil parish in the borough of Redcar and Cleveland, North Yorkshire, England. It lies north of the North York Moors National Park. Roseberry Topping, midway between the town and Great Ayton, is a landmark in the national park. Road links provide easy access to the A19 and A66.