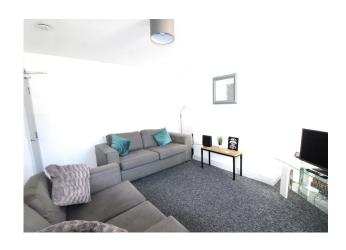

## **Description**

Mid-terraced 5 bedroom HMO set over 3 floors available Sor Sale Freehold OIRO £235,000 with tenants In place. Annual rental income IRO £34,320 per annum when fully tenanted.

The property briefly comprises of a ground floor double room with ensuite facilities, communal lounge, kitchen and dining room. To the first floor there are 3 further letting rooms (1 single and 2 double) all with ensuite facilities. The top floor provides an additional double room with a private bathroom.