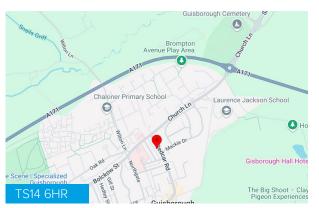

#### Location

Guisborough is a market town and civil parish in the borough of Redcar and Cleveland, North Yorkshire, England. It lies north of the North York Moors National Park. Roseberry Topping, midway between the town and Great Ayton, is a landmark in the national park. Road links provide easy access to the A19 and A66.