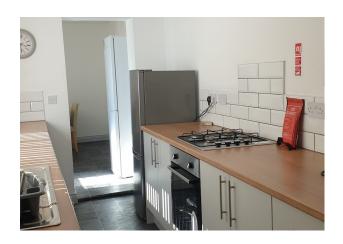

## **Description**

Mid-terraced 5 bedroom HMO set over 3 floors available Sor Sale Freehold OIRO £235,000 with tenants In place. Annual rental income IRO £34,320 per annum when fully tenanted.

The property briefly comprises of a ground floor double room with ensuite facilities, communal lounge, kitchen and dining room. To the first floor there are 3 further letting rooms (1 single and 2 double) all with ensuite facilities. The top floor provides an additional double room with a private bathroom.