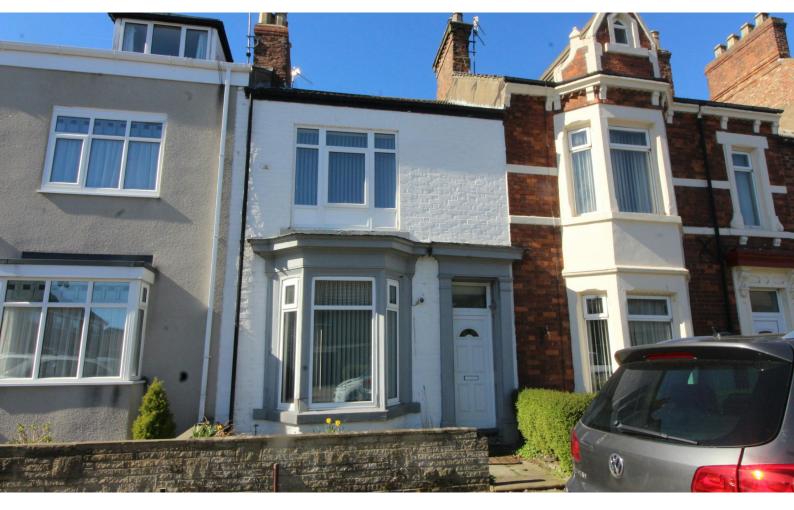

# 55 Redcar Road, Guisborough, TS14 6HR

Mid-terraced 5 bedroom HMO set over 3 floors available Sor Sale Freehold with tenants In place. OIRO £235,000.

- 5 Bedroom HMO For Sale Freehold
- Communal Lounge and Kitchen/ Dining Room
- Full Management Available
- Approx 125 sq mtrs/ 1345 sq ft.

## **Description**

Mid-terraced 5 bedroom HMO set over 3 floors available Sor Sale Freehold OIRO £235,000 with tenants In place. Annual rental income IRO £34,320 per annum when fully tenanted.

The property briefly comprises of a ground floor double room with ensuite facilities, communal lounge, kitchen and dining room. To the first floor there are 3 further letting rooms (1 single and 2 double) all with ensuite facilities. The top floor provides an additional double room with a private bathroom.