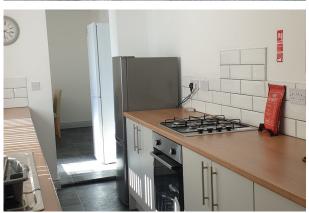

## **Description**

Mid-terraced 5 bedroom HMO set over 3 floors available Sor Sale Freehold OIRO £235,000 with tenants In place. Annual rental income IRO £34,320 per annum when fully tenanted.

The property briefly comprises of a ground floor double room with ensuite facilities, communal lounge, kitchen and dining room. To the first floor there are 3 further letting rooms (1 single and 2 double) all with ensuite facilities. The top floor provides an additional double room with a private bathroom.