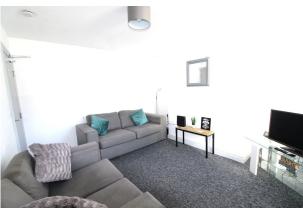

## **Description**

Mid-terraced 5 bedroom HMO set over 3 floors available Sor Sale Freehold OIRO £235,000 with tenants In place. Annual rental income IRO £34,320 per annum when fully tenanted.

The property briefly comprises of a ground floor double room with ensuite facilities, communal lounge, kitchen and dining room. To the first floor there are 3 further letting rooms (1 single and 2 double) all with ensuite facilities. The top floor provides an additional double room with a private bathroom.