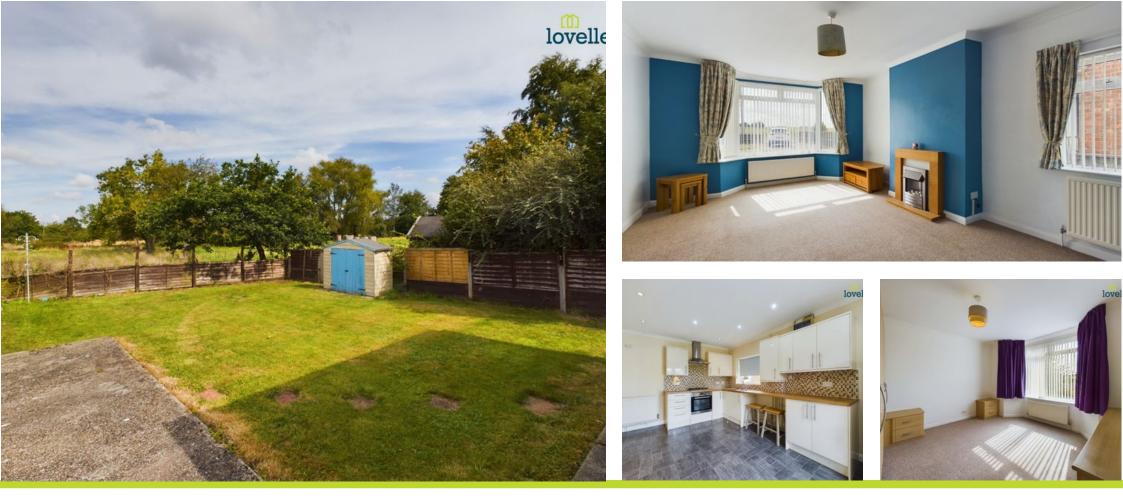

## A 3 H 1 A 1

SPACIOUS DETACHED BUNGALOW. Popular Village Location. OPEN VIEWS TO FRONT & REAR ASPECTS. Comprising Entrance Hall, Lounge, Kitchen Diner, 3 Bedrooms, Bathroom. Gardens Front & Rear, Garage & Driveway - VIEWING ADVISED

- Detached Bungalow
- Popular Village Location
- Spacious Accommodation
- Generous Gardens

- Well Presented Throughout
- Garage & Large Driveway
- Virtual Tour Available
- EPC rating D

Once you have viewed a property and decided that you would like to proceed with an application to rent, you may complete an Application form which will provide full details of the application process including fees, referencing procedures, and other information relating to the proposed tenancy and property.