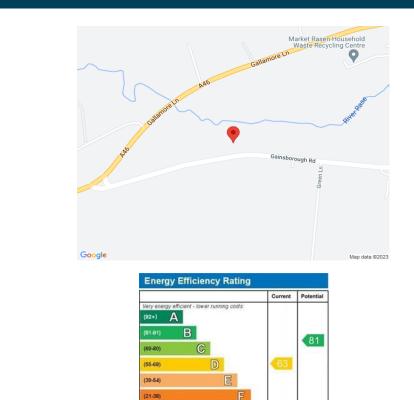

- Detached Bungalow
- Popular Village Location
- Spacious Accommodation
- Generous Gardens

- Well Presented Throughout
- Garage & Large Driveway
- Virtual Tour Available
- EPC rating D

Once you have viewed a property and decided that you would like to proceed with an application to rent, you may complete an Application form which will provide full details of the application process including fees, referencing procedures, and other information relating to the proposed tenancy and property.

We are a member of The Property Redress Scheme. Membership Number: PRS027609 We are a member of The Deposit Protection Scheme. Membership Number: 4212198

Not energy efficient - higher running costs

**England & Wales** 

G

WWW.EPC4U.COM

EU Directive 2002/91/EC

lovelle

Approximate total area<sup>(1)</sup>

960.73 ft<sup>2</sup>

89.25 m<sup>2</sup>

(1) Excluding balconies and terraces