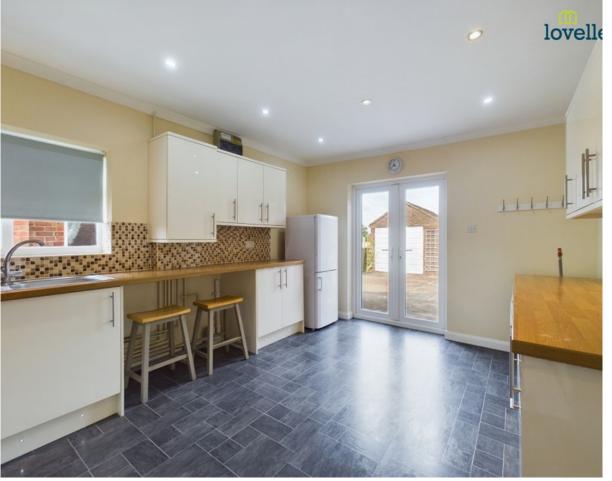

## A 3 H 1 A 1

SPACIOUS DETACHED BUNGALOW. Popular Village Location. OPEN VIEWS TO FRONT & REAR ASPECTS. Comprising Entrance Hall, Lounge, Kitchen Diner, 3 Bedrooms, Bathroom. Gardens Front & Rear, Garage & Driveway - VIEWING ADVISED

- Detached Bungalow
- Popular Village Location
- Spacious Accommodation
- Generous Gardens

- Well Presented Throughout
- Garage & Large Driveway
- Virtual Tour Available
- EPC rating D

Once you have viewed a property and decided that you would like to proceed with an application to rent, you may complete an Application form which will provide full details of the application process including fees, referencing procedures, and other information relating to the proposed tenancy and property.