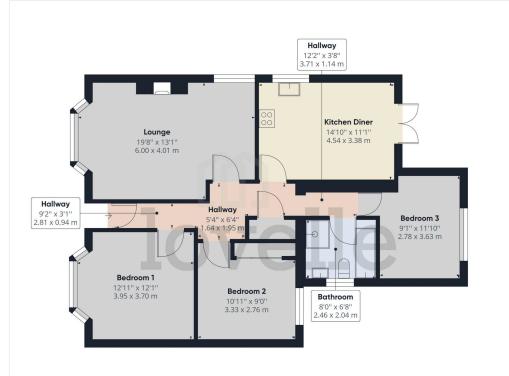

G

WWW.EPC4U.COM

EU Directive 2002/91/EC

lovelle

Approximate total area<sup>(1)</sup>

960.73 ft<sup>2</sup>

89.25 m<sup>2</sup>

(1) Excluding balconies and terraces

While every attempt has been made to ensure accuracy, all measurements are approximate, not to scale. This floor plan is for illustrative purposes only.

GIRAFFE 360