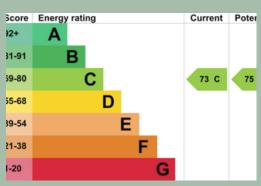

If there is any aspect of particular importance, you should carry out or commission your own inspection of the property.

Copyright of KTV Photography.

Fully refurbished in March 2025 and the new double glazed wooden sash windows were recently installed to enhance the energy efficiency even further since awarded 'C' in 2022.

# EPC Rating C Council Tax Band C

Disclaimer: A Director of FarleyWood has a personal interest in the sale of this property