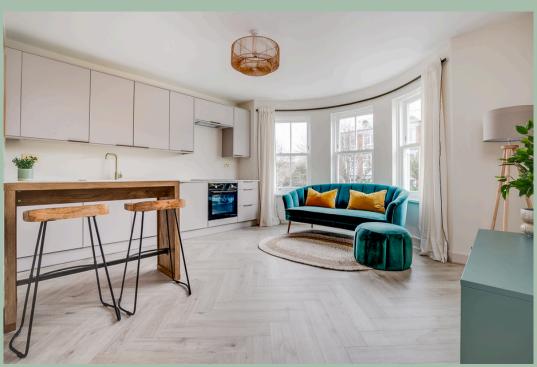

• Approx 0.6km walk to Streatham Station - 23 minutes to London Bridge

Situated on the top floor of a three-storey period building, this two-bedroom apartment has been thoughtfully renovated and is offered chain-free. The property shares a private entrance with four other apartments, located on Hopton Road, where there is free on-street parking. The well-maintained communal entrance hall and stairway lead to the second-floor apartment, which features views of Streatham Common from both the spacious living room bay windows and the principal bedroom. Additional benefits include a communal garden and the nearby open spaces of Streatham Common.

If there is any aspect of particular importance, you should carry out or commission your own inspection of the property.

Copyright of KTV Photography.

Fully refurbished in March 2025 and the new double glazed wooden sash windows were recently installed to enhance the energy efficiency even further since awarded 'C' in 2022.