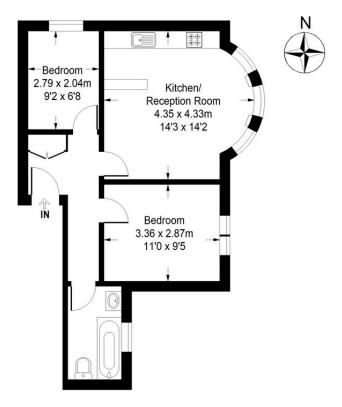

#### Approximate Gross Internal Area = 43.94 sq m / 473 sq ft

#### Second Floor

The floor plan is not to scale and measurements and areas shown are approximate and therefore should be used for illustrative purposes only. The plan has been prepared in accordance with the RICS code of Measuring Practice and whilst we have confidence in the information produced, it must not be relied on.