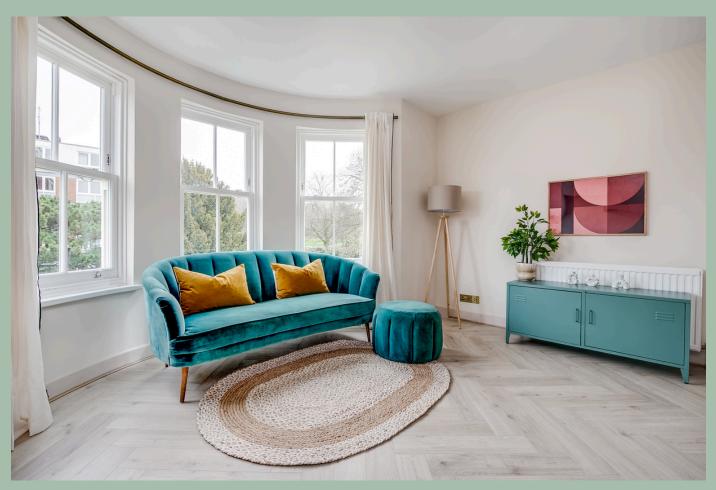

• Approx 0.6km walk to Streatham Station - 23 minutes to London Bridge

Situated on the top floor of a three-storey period building, this two-bedroom apartment has been thoughtfully renovated and is offered chain-free. The property shares a private entrance with four other apartments, located on Hopton Road, where there is free on-street parking. The well-maintained communal entrance hall and stairway lead to the second-floor apartment, which features views of Streatham Common from both the spacious living room bay windows and the principal bedroom. Additional benefits include a communal garden and the nearby open spaces of Streatham Common.