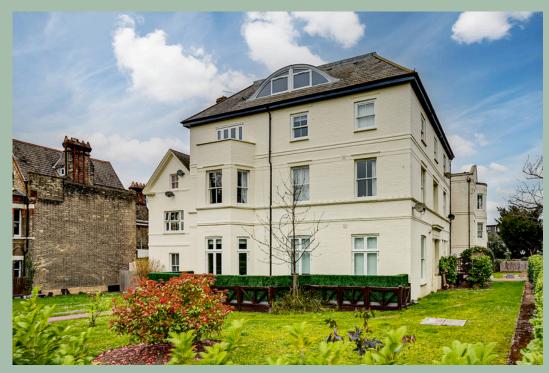

### 21 Streatham Common North, SW16 3HJ £350,000

• Approx 0.6km walk to Streatham Station - 23 minutes to London Bridge

Situated on the top floor of a three-storey period building, this two-bedroom apartment has been thoughtfully renovated and is offered chain-free. The property shares a private entrance with four other apartments, located on Hopton Road, where there is free on-street parking. The well-maintained communal entrance hall and stairway lead to the second-floor apartment, which features views of Streatham Common from both the spacious living room bay windows and the principal bedroom. Additional benefits include a communal garden and the nearby open spaces of Streatham Common.