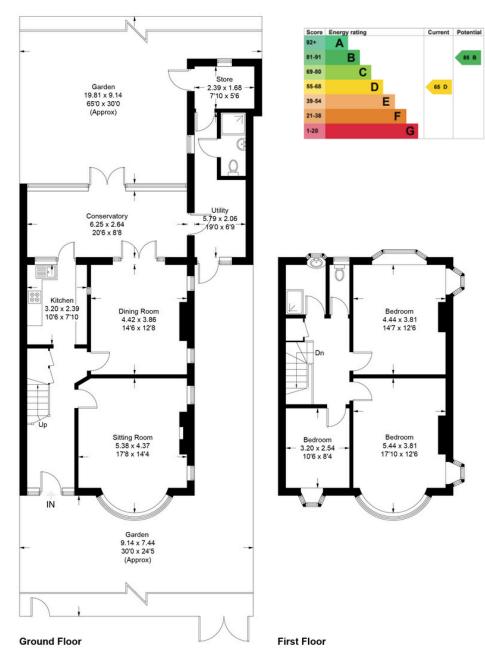

## Approximate Gross Internal Area = 155.3 sq m / 1672 sq ft

This plan is for layout guidance only. Not drawn to scale unless stated. Windows and door openings are approximate. Whilst every care is taken in the preparation of this plan, please check all dimensions, shapes and compass bearings before making decisions reliant upon them. (ID994477)

This home in the catchment for highly sought-after primary and secondary state, faith and private schools.

Start your moving story today by contacting FarleyWood.

EPC Rating D - Council Tax Band E