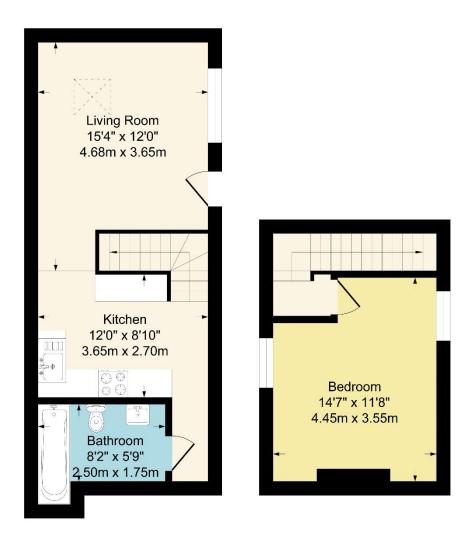

#### Approximate Gross Internal Area 558 sq ft - 51.9 sq m

Ground Floor

First Floor

Although every attempt has been made to ensure accuracy, all measurements are approximate. This floorplan is for illustrative purposes only and not to scale. Measured in accordance with RICS Standards.