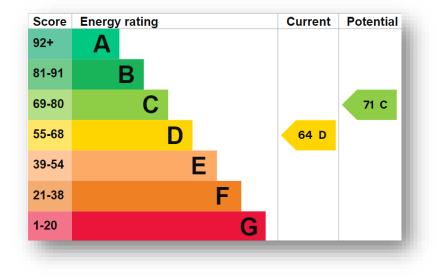

#### INFORMATION

| TENURE:             | Leasehold 58 years remaining |
|---------------------|------------------------------|
|                     | (£35,000 to extend to 100)   |
| <b>GROUND RENT:</b> | £60 per annum                |
| <b>COUNCIL TAX:</b> | G                            |
| COUNCIL:            | Guildford Borough Council    |
| EPC:                | D                            |
| PRICE:              | £240,000                     |
|                     |                              |