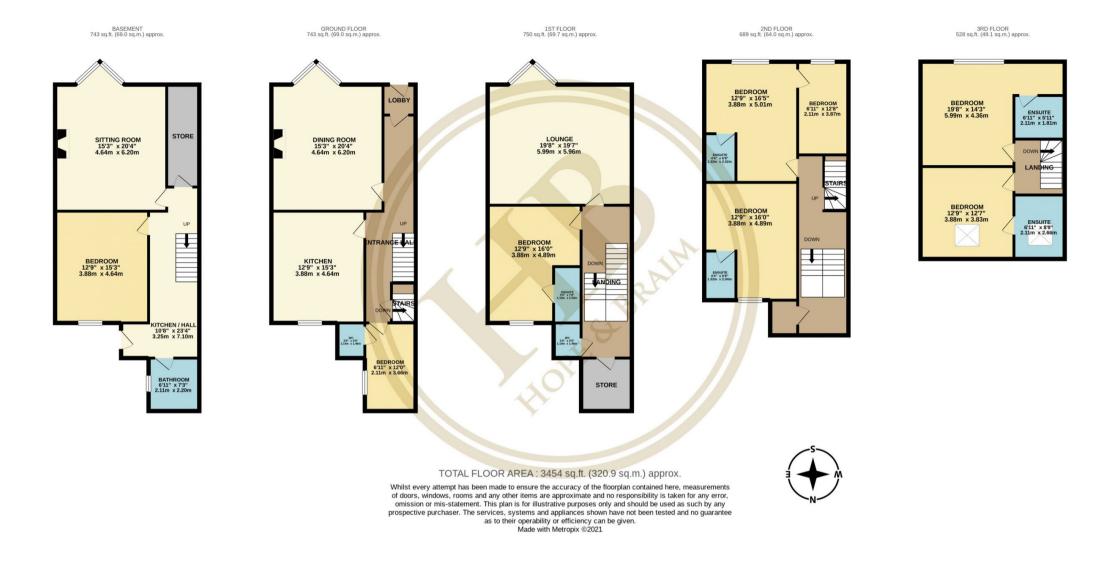

Type: TOWN HOUSE Availability: FOR SALE Bedrooms: 7 Bathrooms: 7 Reception Rooms: 3 Parking: DRIVEWAY Outside Space: PATIO Tenure: FREEHOLD