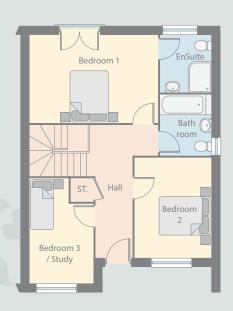

## THREE BEDROOM HOME - 1120 SQ.FT.

A semi-detached split level home ideal for couples. Featuring an open plan kitchen, dining and lounge area with bi-fold doors leading out to the rear garden.

A large master bedroom with en-suite, two further bedrooms and a family bathroom make up the first floor.

## **Ground Floor**

| Kitchen/Dining/     |                       |                |
|---------------------|-----------------------|----------------|
| Lounge              | 710mm x 5525mm (max)  | 23′4″ x 18′2″  |
| WC                  | 1900mm x 900mm        | 6′ 3″ x 2′ 11″ |
| First Floor         |                       |                |
| Bedroom 1           | 5025mm x 3500mm       | 16′6″ x 11′6″  |
| En-suite            | 2400mm x 1975mm       | 7′10″ x 6′6″   |
| Bedroom 2           | 3900mm x 2975mm       | 12′10″ x 9′9″  |
| Bedroom 3/<br>Study | 4150mm x 2475mm (max) | 13′7″ x 8′1″   |
| Bathroom            | 2400mm x 1975mm       | 7′ 10″ x 6′ 6″ |