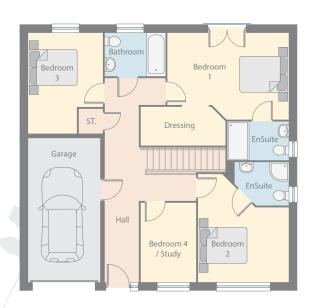

## FOUR BEDROOM HOME WITH INTEGRAL GARAGE - 1870 SQ.FT.

This stunning detached home with integral garage is perfect for those seeking ample space.

On the ground floor, you'll find the large open plan living area, designed to cater to modern-day living needs. It features a kitchen with an island and a utility room for added convenience, with bi-fold doors that lead out to the rear garden. Additionally, the ground floor hosts the master bedroom, complete with a dressing area and an en-suite, along with a further bedroom/study.

Upstairs, two large bedrooms await, each with its own en-suite and dormer window, bathing the rooms in natural light and creating airy spaces.

## Ground Floor Kitchen/Dining/

Lounge

| Utility         | 3950mm x 2425mm       | 13′0″x 7′11″     |
|-----------------|-----------------------|------------------|
| WC              | 1950mm x 975mm        | 6′5″ x 3′2″      |
| First Floor     |                       |                  |
| Bedroom 1       | 3700mm x 4350mm (max) | 12′ 2″ x 14′ 3″  |
| En-suite        | 2150mm x 1800mm (max) | 7′1″ x 5′11″     |
| Dressing area   | 2100mm x 1775 (max)   | 6′11″ x 5′10″    |
| Bedroom 4/Study | 2740mm x 2500mm       | 9′0″x 8′2″       |
| Bedroom 2       | 6340mm x 4500mm (max) | 20′ 10″ x 14′ 9″ |
| En-suite        | 2400mm x 2050mm       | 7′10″ x 6′9″     |
| Bedroom 3       | 6340mm x 4350mm (max) | 20′ 10″ x 14′ 3″ |
| En-suite        | 2400mm x 2050mm       | 7′10″ x 6′9″     |

8300mm x 5750mm

27' 3" x 18' 10"