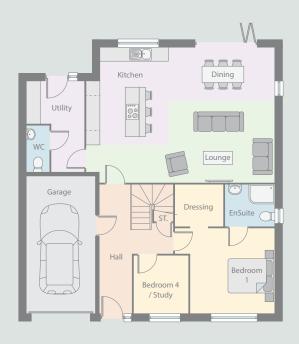

## FOUR BEDROOM HOME WITH INTEGRAL GARAGE - 1680 SQ.FT.

This split-level home with an integral garage is perfect for couples and families alike.

It boasts an open plan kitchen/dining area and a utility room for added convenience. Bi-fold doors seamlessly connect the indoor space to the rear garden, making it perfect for hosting summer family gatherings.

The impressive master bedroom features a large dressing area, an en-suite and a Juliette balcony. Additionally, there are two more generously sized bedrooms, one with its own en-suite, a further bedroom/study and a family bathroom completes the accommodation.

You can customise your living space with the option to add a wall to separate the lounge area, ensuring your home reflects your style and needs.

## **Ground Floor**

Kitchen/Dining/

| Lounge          | 10825mm x 5685mm      | 35′6″ x 18′8″  |
|-----------------|-----------------------|----------------|
| Utility         | 3050mm x 1450mm       | 10'0" x 4'9"   |
| WC              | 1975mm x 1000mm       | 6′6″ x 3′3″    |
| First Floor     |                       |                |
| Bedroom 1       | 5025mm x 3575mm (max) | 16′6″ x 11′9″  |
| En-suite        | 2525mm x 1600mm       | 8′3″x 5′3″     |
| Dressing area   | 3550mm x 1600mm (max) | 11′8″ x 5′3″   |
| Bedroom 2       | 4500mm x 3725mm (max) | 14′9″ x 12′3″  |
| En-suite        | 2525mm x 1800mm (max) | 8′ 3″ x 5′ 11″ |
| Bedroom 3       | 4125mm x 3150mm       | 13′6″ x 10′4″  |
| Bathroom        | 2450mm x 1775mm       | 8′0″ x 5′ 10″  |
| Bedroom 4/Study | 3300mm x 2350mm       | 10′10″ x 7′9″  |