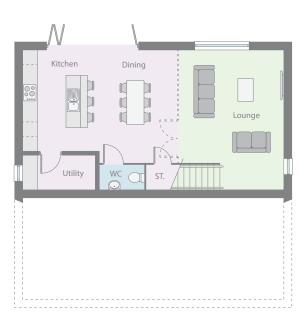

## FOUR BEDROOM HOME WITH GARAGE (excludes plot 9) - 1480 SQ.FT.

This detached home with a garage is ideal for families and those seeking ground floor living.

The downstairs area features an open plan kitchen and dining area to the front of the property and a lounge with bi-fold doors leading out to the garden at the rear. Additionally, there's a master bedroom with dressing area and en-suite, a fourth bedroom/study, and another WC on the ground floor.

Upstairs, there are two large bedrooms with dormer windows and a family bathroom.

This home allows you to personalise your space with the option to add a wall to separate the lounge.

## **Ground Floor**

Bedroom 3

Bathroom

| Kitchen/Dining/ |                 |               |
|-----------------|-----------------|---------------|
| Lounge          | 9600mm x 4575mm | 31′6″ x 15′0″ |
| WC              | 1675mm x 1300mm | 5′ 6″ x 4′ 3″ |
| Bedroom 1       | 3650mm x 3550mm | 12′0″x 11′8″  |
| En-suite        | 1675mm x 2150mm | 5′6″ x 7′1″   |
| Dressing area   | 2150mm x 1850mm | 7′ 1″ x 6′ 1″ |
| Bedroom 4/Study | 3650mm x 2125mm | 12'0" x 7'0"  |
| First Floor     |                 |               |
| Bedroom 2       | 5650mm x 3650mm | 18′6″ x 12′0″ |
|                 |                 |               |

5650mm x 3775mm

2400mm x 2100mm

18'6" x 12'5"

7′ 10″ x 6′ 11