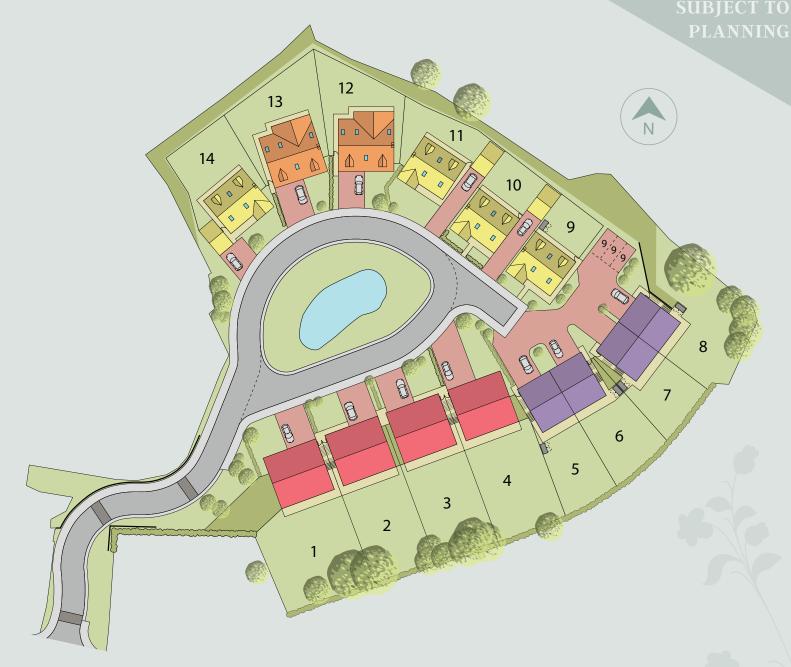

At Bridgeford Gardens, we are proud to offer an exclusive development of just 14 homes ideally located in the idyllic village of Briggswath.

Discover the beautiful collection of 3 & 4 bedroom homes and find the perfect fit for your lifestyle and needs.

Experience the best of both worlds as you embrace the serenity of country life while enjoying easy access to local amenities and the stunning coastal town of Whitby only a short drive away.

The Development Layout does not show details of gradients of land, boundary treatments, local authority street lighting or landscaping. It is our intention to build in accordance with this layout. However, there may be occasions when the house designs, boundaries, landscaping and positions of roads and footpaths can change as the development proceeds. Please check the details of your chosen property with your Sales Advisor prior to reservation. Computer generated streetscene for guidance only.

The Starling

Three bedroom home

The Skylark

Four bedroom home with garage
(Please note: Plot 9 excludes garage)

The Brambling
Four bedroom home
with integral garage

The Wren
Four bedroom home
with integral garage