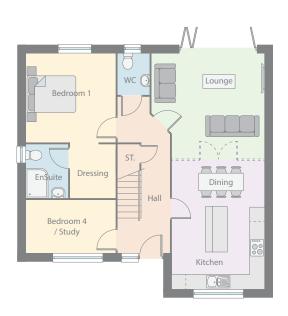

## FOUR BEDROOM HOME WITH INTEGRAL GARAGE - 1680 SQ.FT.

This split-level home with an integral garage is perfect for couples and families alike.

It boasts an open plan kitchen/dining area and a utility room for added convenience. Bi-fold doors seamlessly connect the indoor space to the rear garden, making it perfect for hosting summer family gatherings.

The impressive master bedroom features a large dressing area, an en-suite and a Juliette balcony. Additionally, there are two more generously sized bedrooms, one with its own en-suite, a further bedroom/study and a family bathroom completes the accommodation.

You can customise your living space with the option to add a wall to separate the lounge area, ensuring your home reflects your style and needs.

## **Ground Floor**

Kitchen/Dining/

| Lounge          | 10825mm x 5685mm      | 35′6″ x 18′8″  |
|-----------------|-----------------------|----------------|
| Utility         | 3050mm x 1450mm       | 10'0" x 4'9"   |
| WC              | 1975mm x 1000mm       | 6′6″ x 3′3″    |
| First Floor     |                       |                |
| Bedroom 1       | 5025mm x 3575mm (max) | 16′6″ x 11′9″  |
| En-suite        | 2525mm x 1600mm       | 8′3″x 5′3″     |
| Dressing area   | 3550mm x 1600mm (max) | 11′8″ x 5′3″   |
| Bedroom 2       | 4500mm x 3725mm (max) | 14′9″ x 12′3″  |
| En-suite        | 2525mm x 1800mm (max) | 8′ 3″ x 5′ 11″ |
| Bedroom 3       | 4125mm x 3150mm       | 13′6″ x 10′4″  |
| Bathroom        | 2450mm x 1775mm       | 8′0″ x 5′ 10″  |
| Bedroom 4/Study | 3300mm x 2350mm       | 10′10″ x 7′9″  |