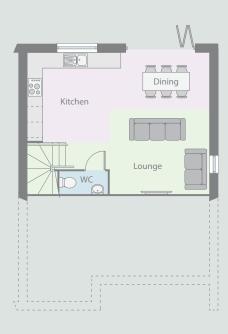

## THREE BEDROOM HOME - 1120 SQ.FT.

A semi-detached split level home ideal for couples. Featuring an open plan kitchen, dining and lounge area with bi-fold doors leading out to the rear garden.

A large master bedroom with en-suite, two further bedrooms and a family bathroom make up the first floor.

## **Ground Floor**

| Kitchen/Dining/     |                       |                |
|---------------------|-----------------------|----------------|
| Lounge              | 710mm x 5525mm (max)  | 23′4″ x 18′2″  |
| WC                  | 1900mm x 900mm        | 6′ 3″ x 2′ 11″ |
| First Floor         |                       |                |
| Bedroom 1           | 5025mm x 3500mm       | 16′6″ x 11′6″  |
| En-suite            | 2400mm x 1975mm       | 7′10″ x 6′6″   |
| Bedroom 2           | 3900mm x 2975mm       | 12′10″ x 9′9″  |
| Bedroom 3/<br>Study | 4150mm x 2475mm (max) | 13′7″ x 8′1″   |
| Bathroom            | 2400mm x 1975mm       | 7′ 10″ x 6′ 6″ |