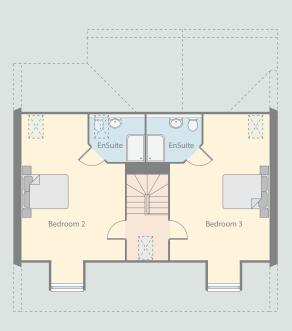

## FOUR BEDROOM HOME WITH INTEGRAL GARAGE - 1870 SQ.FT.

This stunning detached home with integral garage is perfect for those seeking ample space.

On the ground floor, you'll find the large open plan living area, designed to cater to modern-day living needs. It features a kitchen with an island and a utility room for added convenience, with bi-fold doors that lead out to the rear garden. Additionally, the ground floor hosts the master bedroom, complete with a dressing area and an en-suite, along with a further bedroom/study.

Upstairs, two large bedrooms await, each with its own en-suite and dormer window, bathing the rooms in natural light and creating airy spaces.

## Ground Floor Kitchen/Dining/

Lounge

| Utility         | 3950mm x 2425mm       | 13′0″x 7′11″     |
|-----------------|-----------------------|------------------|
| WC              | 1950mm x 975mm        | 6′5″ x 3′2″      |
| First Floor     |                       |                  |
| Bedroom 1       | 3700mm x 4350mm (max) | 12′ 2″ x 14′ 3″  |
| En-suite        | 2150mm x 1800mm (max) | 7′1″ x 5′11″     |
| Dressing area   | 2100mm x 1775 (max)   | 6′11″ x 5′10″    |
| Bedroom 4/Study | 2740mm x 2500mm       | 9′0″x 8′2″       |
| Bedroom 2       | 6340mm x 4500mm (max) | 20′ 10″ x 14′ 9″ |
| En-suite        | 2400mm x 2050mm       | 7′10″ x 6′9″     |
| Bedroom 3       | 6340mm x 4350mm (max) | 20′ 10″ x 14′ 3″ |
| En-suite        | 2400mm x 2050mm       | 7′10″ x 6′9″     |

8300mm x 5750mm

27' 3" x 18' 10"