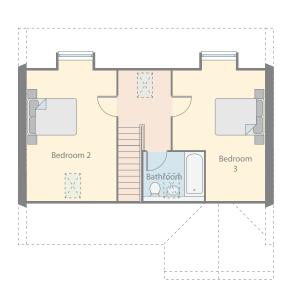

## FOUR BEDROOM HOME WITH GARAGE (excludes plot 9) - 1480 SQ.FT.

This detached home with a garage is ideal for families and those seeking ground floor living.

The downstairs area features an open plan kitchen and dining area to the front of the property and a lounge with bi-fold doors leading out to the garden at the rear. Additionally, there's a master bedroom with dressing area and en-suite, a fourth bedroom/study, and another WC on the ground floor.

Upstairs, there are two large bedrooms with dormer windows and a family bathroom.

This home allows you to personalise your space with the option to add a wall to separate the lounge.

## **Ground Floor**

Bedroom 3

Bathroom

| Kitchen/Dining/ |                 |               |
|-----------------|-----------------|---------------|
| Lounge          | 9600mm x 4575mm | 31′6″ x 15′0″ |
| WC              | 1675mm x 1300mm | 5′ 6″ x 4′ 3″ |
| Bedroom 1       | 3650mm x 3550mm | 12′0″x 11′8″  |
| En-suite        | 1675mm x 2150mm | 5′6″ x 7′1″   |
| Dressing area   | 2150mm x 1850mm | 7′ 1″ x 6′ 1″ |
| Bedroom 4/Study | 3650mm x 2125mm | 12'0" x 7'0"  |
| First Floor     |                 |               |
| Bedroom 2       | 5650mm x 3650mm | 18′6″ x 12′0″ |
|                 |                 |               |

5650mm x 3775mm

2400mm x 2100mm

18'6" x 12'5"

7′ 10″ x 6′ 11