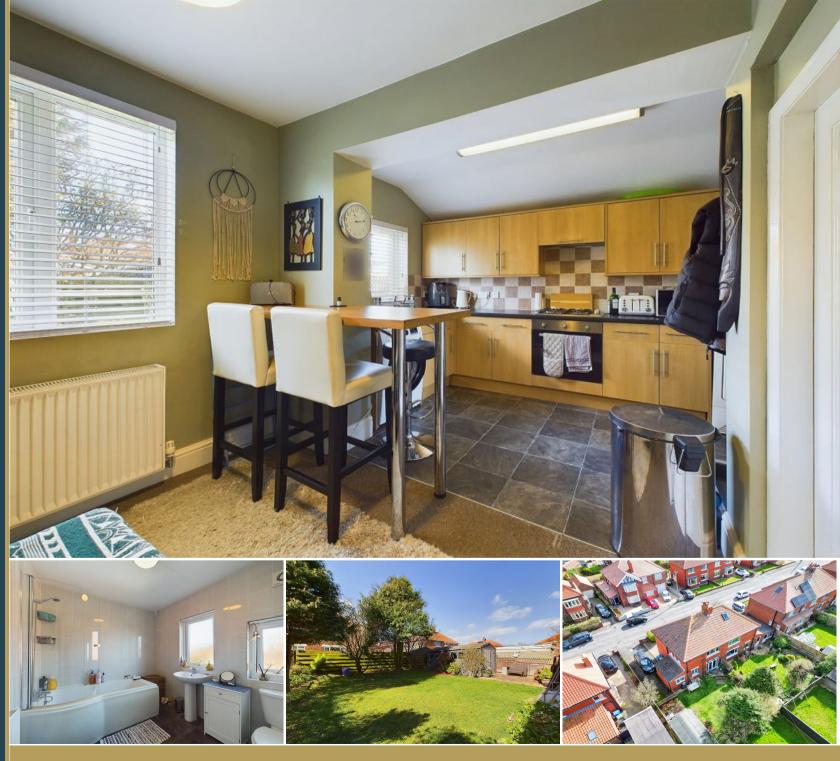

Hope & Braim are delighted to present 30 Ash Grove in Whitby to the market. This semi-detached 1930's house has both off-street parking and a west-facing rear garden and is located on a popular residential cul-de-sac on the west side of town. The property has been well-maintained and benefits from having gas central heating and double-glazing throughout. Downstairs there is a traditional layout with a welcoming entrance hall, two reception rooms and a separate kitchen. The living space has been opened by linking the two rooms with a lounge at the front with a fireplace and sofas, whilst the dining room at the back of the house has French Doors to the garden. The kitchen has been extended into the former outhouses and has a breakfast bar and fitted cabinets with integrated appliances. Upstairs there are three bedrooms comprising two doubles and a single, plus there is a large loft space above. The house bathroom has a three-piece bathroom suite. Outside there is a driveway that offers off-street parking in front of the property whilst to the rear is a lawned garden with a sunny patio. These semi's make great family homes being on a cul-de-sac close to local amenities, like Lidl and the Spar Garage, and not far the schools and the town centre.