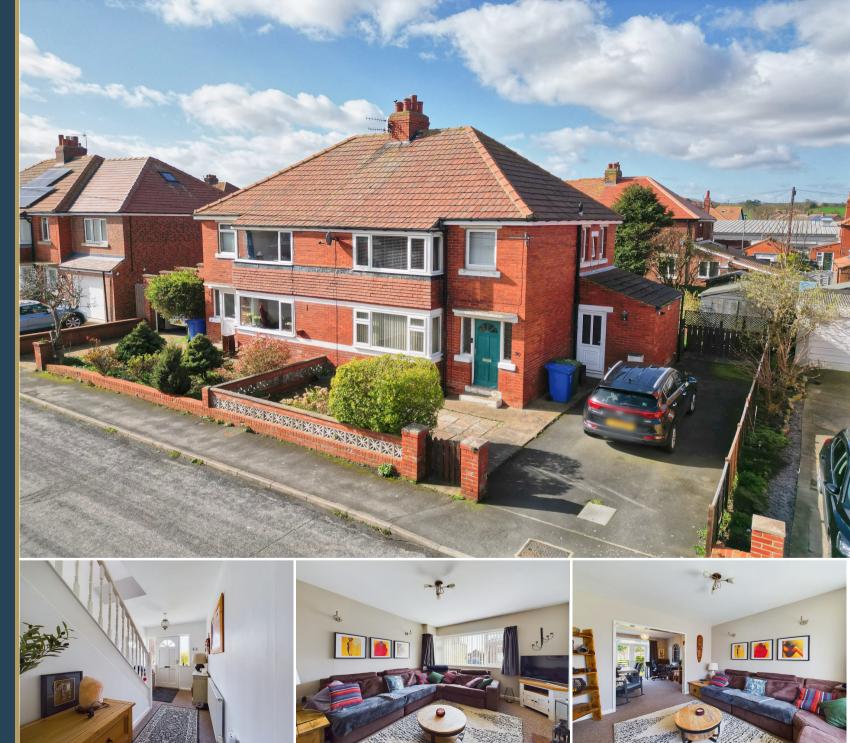

Type: SEMI-DETACHED HOUSE Availability: FOR SALE Bedrooms: 3 Bathrooms: 1 Reception Rooms: 2 Parking: DRIVEWAY Outside Space: GARDEN Tenure: FREEHOLD

www.hopeandbraimestateagents.co.uk

f У 🖸

30 ASH GROVE, WHITBY - 3 bed Semi-Detached House - £275,000

Hope & Braim are delighted to present 30 Ash Grove in Whitby to the market. This semi-detached 1930's house has both off-street parking and a west-facing rear garden and is located on a popular residential cul-de-sac on the west side of town. The property has been well-maintained and benefits from having gas central heating and double-glazing throughout. Downstairs there is a traditional layout with a welcoming entrance hall, two reception rooms and a separate kitchen. The living space has been opened by linking the two rooms with a lounge at the front with a fireplace and sofas, whilst the dining room at the back of the house has French Doors to the garden. The kitchen has been extended into the former outhouses and has a breakfast bar and fitted cabinets with integrated appliances. Upstairs there are three bedrooms comprising two doubles and a single, plus there is a large loft space above. The house bathroom has a three-piece bathroom suite. Outside there is a driveway that offers off-street parking in front of the property whilst to the rear is a lawned garden with a sunny patio. These semi's make great family homes being on a cul-de-sac close to local amenities, like Lidl and the Spar Garage, and not far the schools and the town centre.