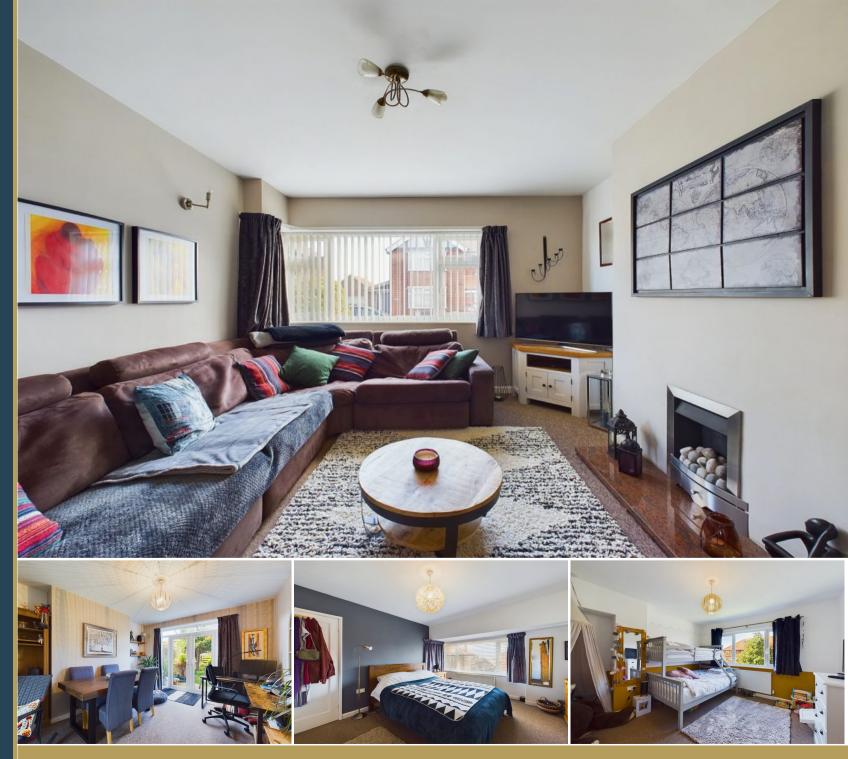

Hope & Braim are delighted to present 30 Ash Grove in Whitby to the market. This semi-detached 1930's house has both off-street parking and a west-facing rear garden and is located on a popular residential cul-de-sac on the west side of town. The property has been well-maintained and benefits from having gas central heating and double-glazing throughout. Downstairs there is a traditional layout with a welcoming entrance hall, two reception rooms and a separate kitchen. The living space has been opened by linking the two rooms with a lounge at the front with a fireplace and sofas, whilst the dining room at the back of the house has French Doors to the garden. The kitchen has been extended into the former outhouses and has a breakfast bar and fitted cabinets with integrated appliances. Upstairs there are three bedrooms comprising two doubles and a single, plus there is a large loft space above. The house bathroom has a three-piece bathroom suite. Outside there is a driveway that offers off-street parking in front of the property whilst to the rear is a lawned garden with a sunny patio. These semi's make great family homes being on a cul-de-sac close to local amenities, like Lidl and the Spar Garage, and not far the schools and the town centre.