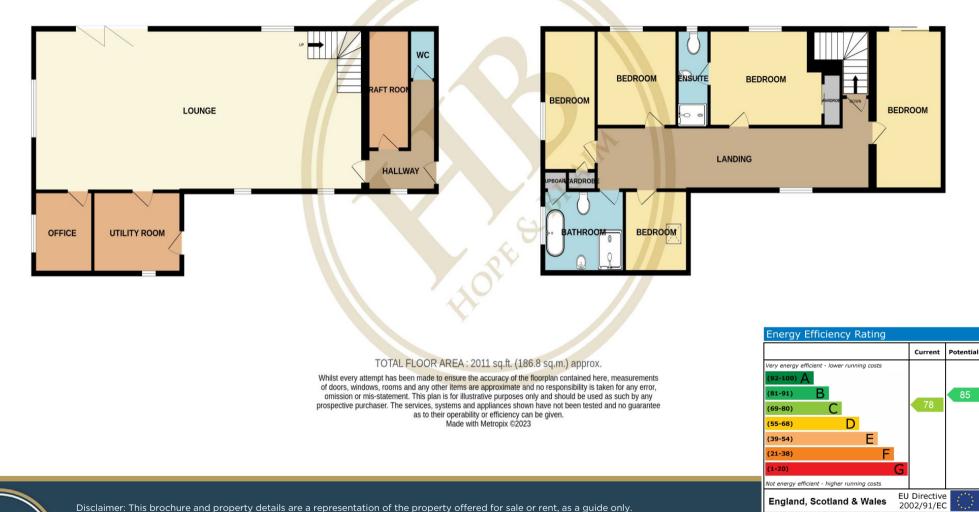

DOVECOTE, 1 LARPOOL MEWS - 5 bed Character Property - £625,000

1ST FLOOR 989 sq.ft. (91.9 sq.m.) approx.

GROUND FLOOR 1021 sq.ft. (94.9 sq.m.) approx.

Brochure content must not be relied upon as fact and does not form any part of a contract. Measurements are approximate. No fixtures or fittings, heating system or appliances have been tested, nor are they warranted by Hope & Braim or any staff member in any way as being functional or regulation compliant. Hope & Braim do not accept any liability for any loss that may be caused directly or indirectly by the brochure content, all interested parties must rely on their own, their surveyor's or solicitor's findings. We advise all interested parties to check with the local planning office for details of any application or decisions that may be consequential to your decision to purchase or rent any property. Any floor plans provided should be used for illustrative purposes only and should be used as such by any interested party.