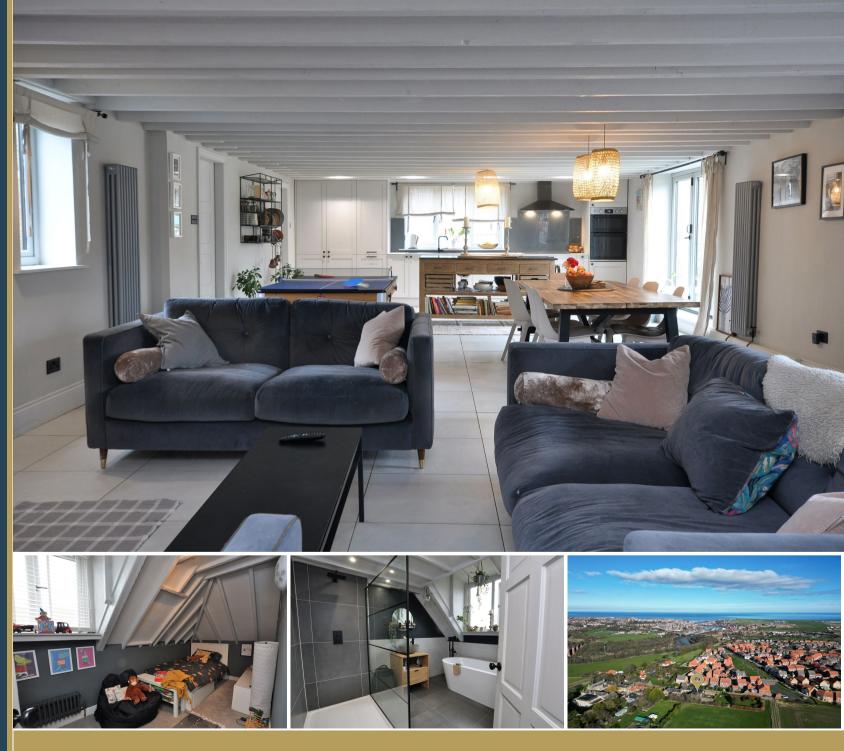

## 01947 601301

www.hopeandbraimestateagents.co.uk

DOVECOTE, 1 LARPOOL MEWS - 5 bed Character Property - £625,000

Hope & Braim are delighted to present Dovecote, 1 Larpool Mews in Whitby to the market. This unique family home offers open plan living with period charm and a generous garden that is located on the edge of the town with far-reaching rural views. Located at the end of a private road behind the Grade II Listed Larpool Hall this home has the convenience of being close to the towns amenities and schools whilst having a private plot on the edge of open fields. The property has recently been refurbished with a great deal of thought and design flair and is completely unrecognisable from the dated interiors of the previous owners. The majority of the ground floor has been opened up to create a wonderful family room that has a kitchen at the far end with bifold doors onto the terrace and a cosy lounge area at the other end. Off this 40 foot long room there is a home office and a utility room with a craft room and downstairs WC off the entrance hall. Upstairs there are five bedrooms and two bathrooms off a spacious landing with the principal bedroom having a double height ceiling and patio doors leading out onto external stone steps. The house is approached via a gravelled driveway that is shared with the two neighbouring properties and the gardens are gated with ample parking and a large lawn, ideal for free-range children and animals.