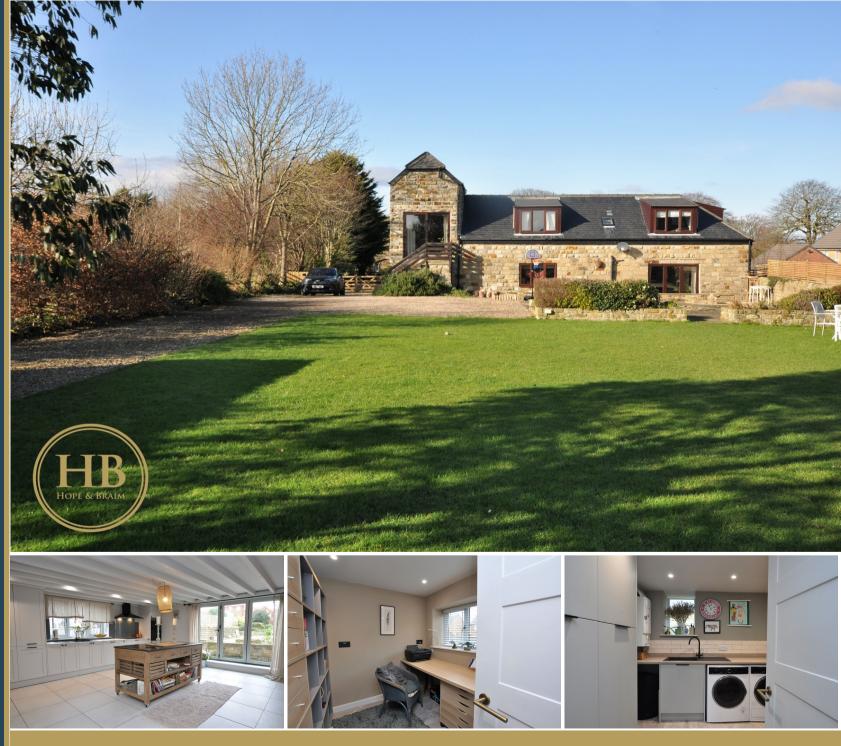

## 01947 601301

www.hopeandbraimestateagents.co.uk

DOVECOTE, 1 LARPOOL MEWS - 5 bed Character Property - £625,000

Hope & Braim are delighted to present Dovecote, 1 Larpool Mews in Whitby to the market. This unique family home offers open plan living with period charm and a generous garden that is located on the edge of the town with far-reaching rural views. Located at the end of a private road behind the Grade II Listed Larpool Hall this home has the convenience of being close to the towns amenities and schools whilst having a private plot on the edge of open fields. The property has recently been refurbished with a great deal of thought and design flair and is completely unrecognisable from the dated interiors of the previous owners. The majority of the ground floor has been opened up to create a wonderful family room that has a kitchen at the far end with bifold doors onto the terrace and a cosy lounge area at the other end. Off this 40 foot long room there is a home office and a utility room with a craft room and downstairs WC off the entrance hall. Upstairs there are five bedrooms and two bathrooms off a spacious landing with the principal bedroom having a double height ceiling and patio doors leading out onto external stone steps. The house is approached via a gravelled driveway that is shared with the two neighbouring properties and the gardens are gated with ample parking and a large lawn, ideal for free-range children and animals.

## **PROPERTY FEATURES**

- Character Stone House with a Generous Garden
- Open Plan Family Living with Bi-Fold Doors onto a Terrace
- Home Office, Utility Room & Downstairs WC
- 5 Bedrooms & 2 Bathrooms
- Gas Central Heating & Double-Glazing
  Throughout
- Ample Parking with a Gravelled Driveway