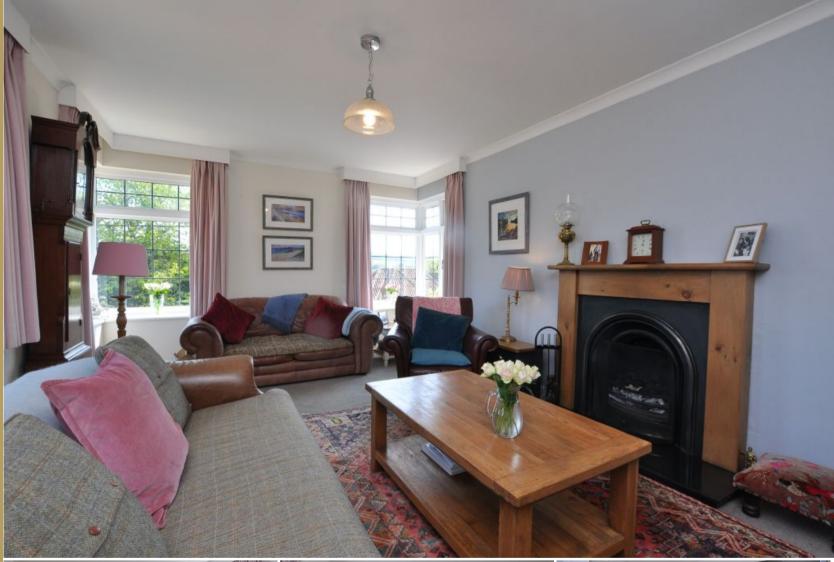

## 01947 601301

www.hopeandbraimestateagents.co.uk

16 BROOK PARK, BRIGGSWATH - 2 bed Detached Bungalow - £325,000

Hope & Braim are delighted to present 16 Brook Park in Briggswath to the market. This stone bungalow with its leaded windows and pan-tiled roof is a period home full of light and it enjoys an elevated plot with views over the surrounding countryside. Brook Park is a looped street off Carr Hill Lane and consists of mainly detached stone residences with private gardens and is a quiet enclave close to the villages of Sleights and Ruswarp. The property has been refurbished by the current owners with the addition of a country style kitchen, is in excellent decorative order and benefits from having gas central heating throughout. There is off-street parking for two vehicles with a stepped path through the terraced garden up to the bungalow's front door. There is a spacious entrance hall and a well-proportioned lounge with a fireplace and two corner windows that flood this charming room with plenty of natural light. Across the hall is the kitchen/diner that has a range of country-style cabinets with Oak worktops and a Belfast Sink, plus ample space for a dining table that is set close to another corner window. At the back of the bungalow there are two double bedrooms and a bathroom that has a primrose-coloured suite with a shower over the bath. If more internal space is desired there are architectural plans for a loft conversion that has planning permission. Outside there is a gravelled garden that has a sun terrace to the front and a useful outbuilding tucked behind the bungalow.