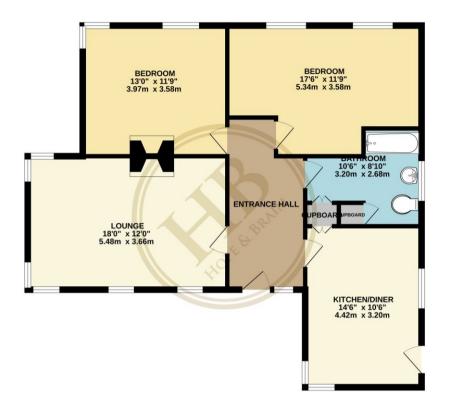

16 BROOK PARK, BRIGGSWATH - 2 bed Detached Bungalow - £325,000

GROUND FLOOR 864 sq.ft. (80.3 sq.m.) approx.

TOTAL FLOOR AREA: 864 eq.18, (80.3 eq.m.) approx. Which every simple the born trade to ensure the scottacy of the boostics octained were, neurosurements of door, windows, stores and any other terms are appointed at on responsibility is taken for any environometics or ensurement. This piles is to those pages on any of those to bus oses such y any prospective purchase. The service, systemic and explorations shows have not been in the lated and no guarantee as to the any the service and the