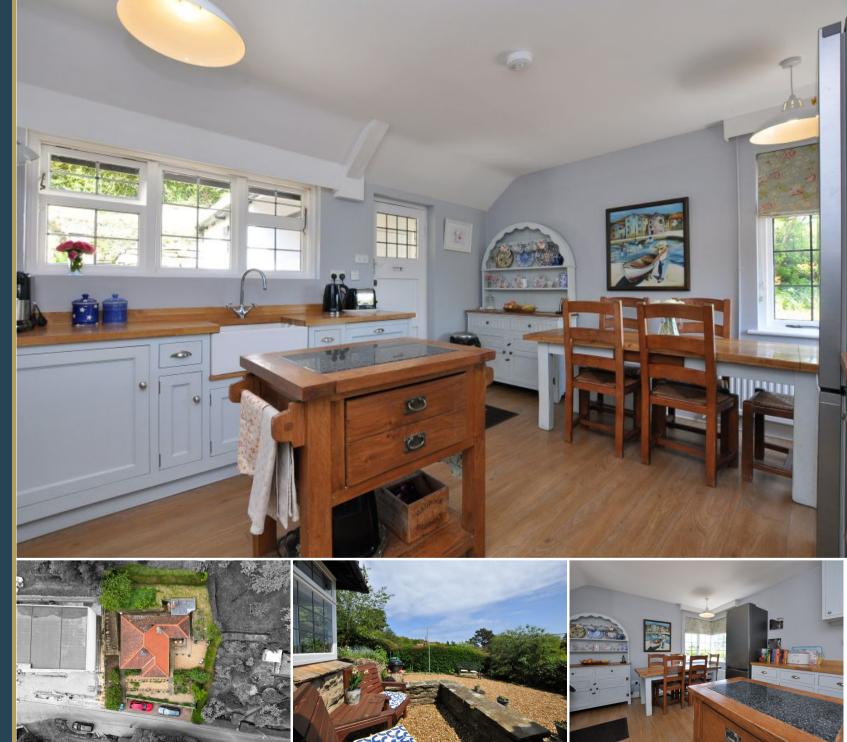

## 01947 601301

www.hopeandbraimestateagents.co.uk

16 BROOK PARK, BRIGGSWATH - 2 bed Detached Bungalow - £325,000

Hope & Braim are delighted to present 16 Brook Park in Briggswath to the market. This stone bungalow with its leaded windows and pan-tiled roof is a period home full of light and it enjoys an elevated plot with views over the surrounding countryside. Brook Park is a looped street off Carr Hill Lane and consists of mainly detached stone residences with private gardens and is a quiet enclave close to the villages of Sleights and Ruswarp. The property has been refurbished by the current owners with the addition of a country style kitchen, is in excellent decorative order and benefits from having gas central heating throughout. There is off-street parking for two vehicles with a stepped path through the terraced garden up to the bungalow's front door. There is a spacious entrance hall and a well-proportioned lounge with a fireplace and two corner windows that flood this charming room with plenty of natural light. Across the hall is the kitchen/diner that has a range of country-style cabinets with Oak worktops and a Belfast Sink, plus ample space for a dining table that is set close to another corner window. At the back of the bungalow there are two double bedrooms and a bathroom that has a primrose-coloured suite with a shower over the bath. If more internal space is desired there are architectural plans for a loft conversion that has planning permission. Outside there is a gravelled garden that has a sun terrace to the front and a useful outbuilding tucked behind the bungalow.