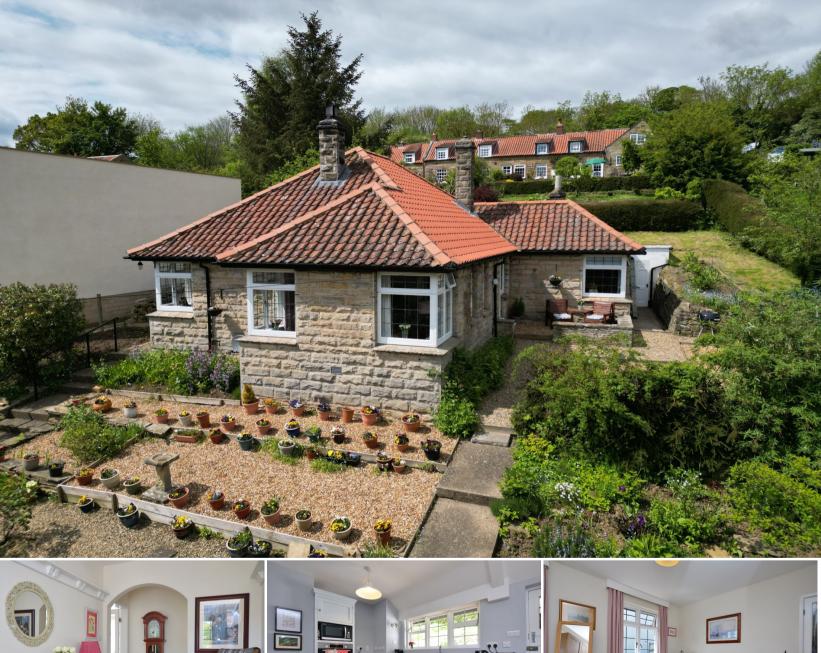

## 01947 601301

www.hopeandbraimestateagents.co.uk

16 BROOK PARK, BRIGGSWATH - 2 bed Detached Bungalow - £325,000

Hope & Braim are delighted to present 16 Brook Park in Briggswath to the market. This stone bungalow with its leaded windows and pan-tiled roof is a period home full of light and it enjoys an elevated plot with views over the surrounding countryside. Brook Park is a looped street off Carr Hill Lane and consists of mainly detached stone residences with private gardens and is a quiet enclave close to the villages of Sleights and Ruswarp. The property has been refurbished by the current owners with the addition of a country style kitchen, is in excellent decorative order and benefits from having gas central heating throughout. There is off-street parking for two vehicles with a stepped path through the terraced garden up to the bungalow's front door. There is a spacious entrance hall and a well-proportioned lounge with a fireplace and two corner windows that flood this charming room with plenty of natural light. Across the hall is the kitchen/diner that has a range of country-style cabinets with Oak worktops and a Belfast Sink, plus ample space for a dining table that is set close to another corner window. At the back of the bungalow there are two double bedrooms and a bathroom that has a primrose-coloured suite with a shower over the bath. If more internal space is desired there are architectural plans for a loft conversion that has planning permission. Outside there is a gravelled garden that has a sun terrace to the front and a useful outbuilding tucked behind the bungalow.