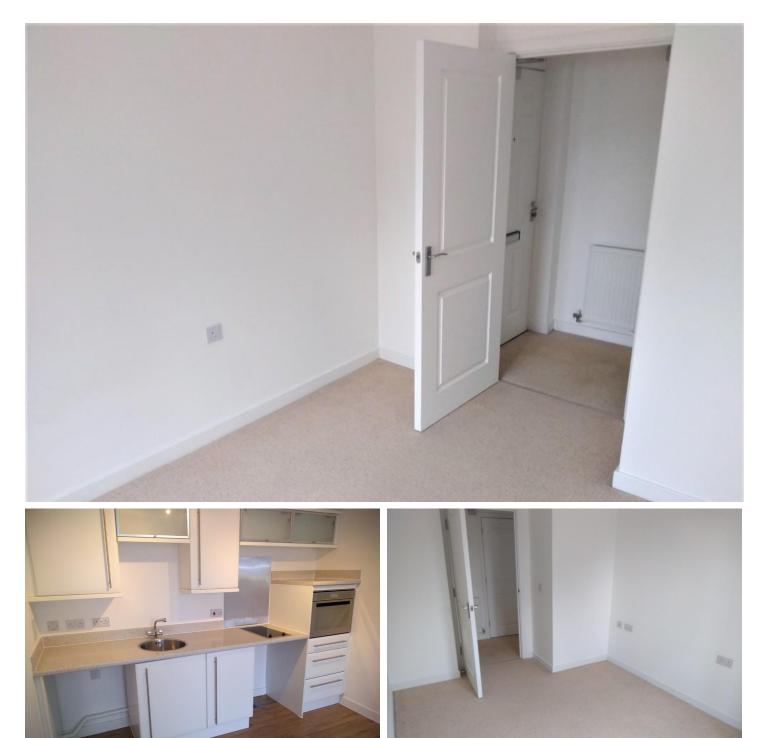

The property is beautifully presented throughout to a very high standard and comprises, entrance hall with storage cupboard, open plan living room incorporating a sitting area, dining space and fitted kitchen with French doors leading out to the balcony; one double bedroom and bathroom. The home benefits from gas central heating.

The property is only available to investors with the current tenant paying £540 pcm.

OPEN PLAN LIVING AREA 19' x 10' (5.79m x 3.05m)

BEDROOM 13' x 9' (3.96m x 2.74m)

BATHROOM 6' 6" x 6' (1.98m x 1.83m)

BALCONY 10' x 5' (3.05m x 1.52m)