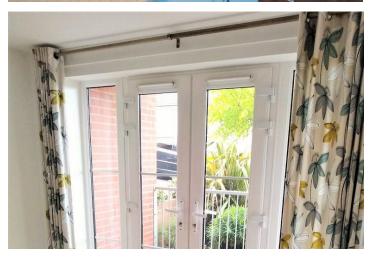

The property is beautifully presented throughout to a very high standard and comprises, entrance hall with storage cupboard, open plan living room incorporating a sitting area, dining space and fitted kitchen with French doors leading out to the balcony; one double bedroom and bathroom. The home benefits from gas central heating.

The property is only available to investors with the current tenant paying £540 pcm.

OPEN PLAN LIVING AREA 19' x 10' (5.79m x 3.05m)

BEDROOM 13' x 9' (3.96m x 2.74m)

BATHROOM 6' 6" x 6' (1.98m x 1.83m)

BALCONY 10' x 5' (3.05m x 1.52m)