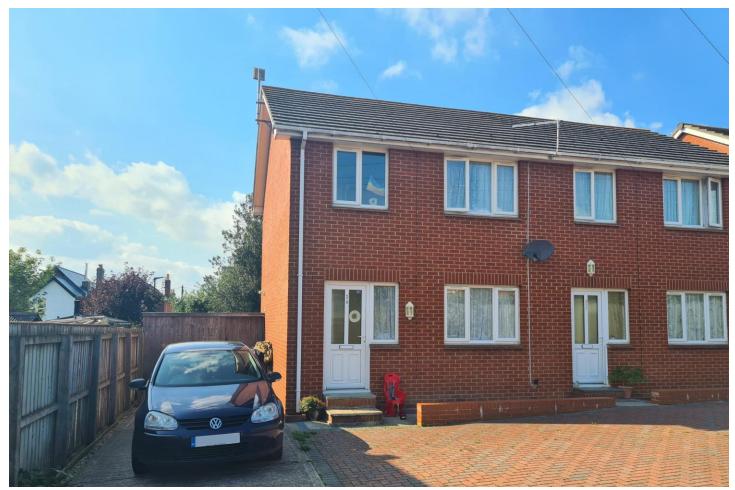

## 2A ST. DAVIDS ROAD, EAST COWES, ISLE OF WIGHT, PO32 6ED

- Tucked away semi detached home
- Three bedrooms
- Lounge and kitchen/diner
- Enclosed rear garden
- Allocated parking
- Close to all local amenities

## £210,000 2A ST. DAVIDS ROAD, EAST COWES, ISLE OF WIGHT, PO32 6ED

A wonderful tucked away semi detached family home, just moments from East Cowes town centre, Waitrose, medical centre, along with the vehicle ferry to Southampton making this ideal for commuters. Pre schools and primary schooling are all close by for families with nearby bus stops.

Accommodation comprises spacious lounge and separate kitchen/diner on the ground floor; with three bedrooms and bathroom at first floor level. The home benefits from enclosed rear garden, double glazing, gas central heating along with allocated parking.