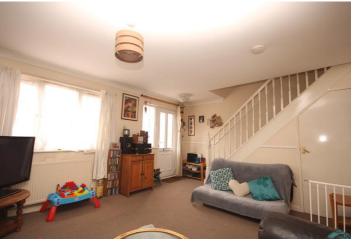

LIVING ROOM 12' 6" x 16' 6" (3.81m x 5.03m)

KITCHEN/D INER 9' 7" x 16' 6" (2.92m x 5.03m)

BATHROOM White suite comprising, bath with shower over, wash hand basin and wc.

BEDROOM ONE 10' 3" x 10' 0" (3.12m x 3.05m)