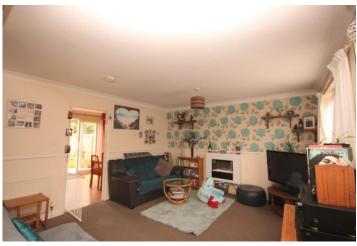

Accommodation comprises spacious lounge and separate kitchen/diner on the ground floor; with three bedrooms and bathroom at first floor level. The home benefits from enclosed rear garden, double glazing, gas central heating along with allocated parking.

LIVING ROOM 12' 6" x 16' 6" (3.81m x 5.03m)

KITCHEN/D INER 9' 7" x 16' 6" (2.92m x 5.03m)

BATHROOM White suite comprising, bath with shower over, wash hand basin and wc.

BEDROOM ONE 10' 3" x 10' 0" (3.12m x 3.05m)