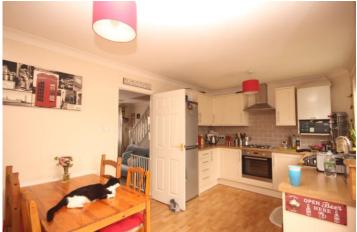

Accommodation comprises spacious lounge and separate kitchen/diner on the ground floor; with three bedrooms and bathroom at first floor level. The home benefits from enclosed rear garden, double glazing, gas central heating along with allocated parking.

LIVING ROOM 12' 6" x 16' 6" (3.81m x 5.03m)

KITCHEN/D INER 9' 7" x 16' 6" (2.92m x 5.03m)

BATHROOM White suite comprising, bath with shower over, wash hand basin and wc.

BEDROOM ONE 10' 3" x 10' 0" (3.12m x 3.05m)