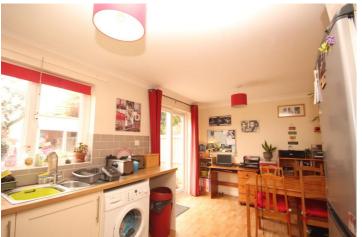

LIVING ROOM 12' 6" x 16' 6" (3.81m x 5.03m)

KITCHEN/D INER 9' 7" x 16' 6" (2.92m x 5.03m)

BATHROOM White suite comprising, bath with shower over, wash hand basin and wc.

BEDROOM ONE 10' 3" x 10' 0" (3.12m x 3.05m)