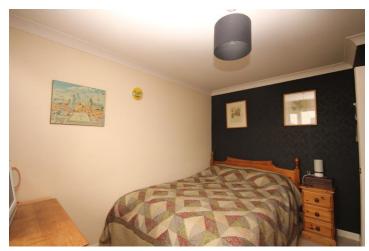

LIVING ROOM 12' 6" x 16' 6" (3.81m x 5.03m)

KITCHEN/D INER 9' 7" x 16' 6" (2.92m x 5.03m)

BATHROOM White suite comprising, bath with shower over, wash hand basin and wc.

BEDROOM ONE 10' 3" x 10' 0" (3.12m x 3.05m)

BEDROOM TWO 11' 9" (max) x 10' 0" (3.58m x 3.05m)

BEDROOM THREE 5' 7" (max) x 6' 4" (1.7m x 1.93m)

**HEATING** The property benefits from gas central heating via radiators.

OUTSIDE The rear garden is fully enclosed with patio leading form the kitchen/diner. Low maintenance Astro-turf grass area with a border surrounding the edge with a variety of flowers. Gate to rear.