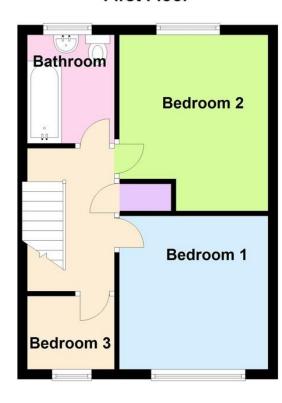

LIVING ROOM 12' 6" x 16' 6" (3.81m x 5.03m)

KITCHEN/D INER 9' 7" x 16' 6" (2.92m x 5.03m)

BATHROOM White suite comprising, bath with shower over, wash hand basin and wc.

BEDROOM ONE 10' 3" x 10' 0" (3.12m x 3.05m)

BEDROOM TWO 11' 9" (max) x 10' 0" (3.58m x 3.05m)

BEDROOM THREE 5' 7" (max) x 6' 4" (1.7m x 1.93m)

**HEATING** The property benefits from gas central heating via radiators.

OUTSIDE The rear garden is fully enclosed with patio leading form the kitchen/diner. Low maintenance Astro-turf grass area with a border surrounding the edge with a variety of flowers. Gate to rear.

#### **First Floor**

Our description of any appliances and/or services (including any central heating system) should not be taken as any guarantee that these are in working order. None of the statements contained in these particulars as to this property are to be relied upon as statements or representation of fact nor is it intended to form any part of any contract.