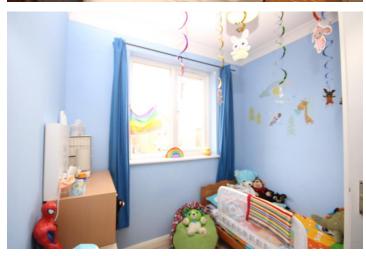

LIVING ROOM 12' 6" x 16' 6" (3.81m x 5.03m)

KITCHEN/D INER 9' 7" x 16' 6" (2.92m x 5.03m)

BATHROOM White suite comprising, bath with shower over, wash hand basin and wc.

BEDROOM ONE 10' 3" x 10' 0" (3.12m x 3.05m)

BEDROOM TWO 11' 9" (max) x 10' 0" (3.58m x 3.05m)

BEDROOM THREE 5' 7" (max) x 6' 4" (1.7m x 1.93m)

**HEATING** The property benefits from gas central heating via radiators.

OUTSIDE The rear garden is fully enclosed with patio leading form the kitchen/diner. Low maintenance Astro-turf grass area with a border surrounding the edge with a variety of flowers. Gate to rear.