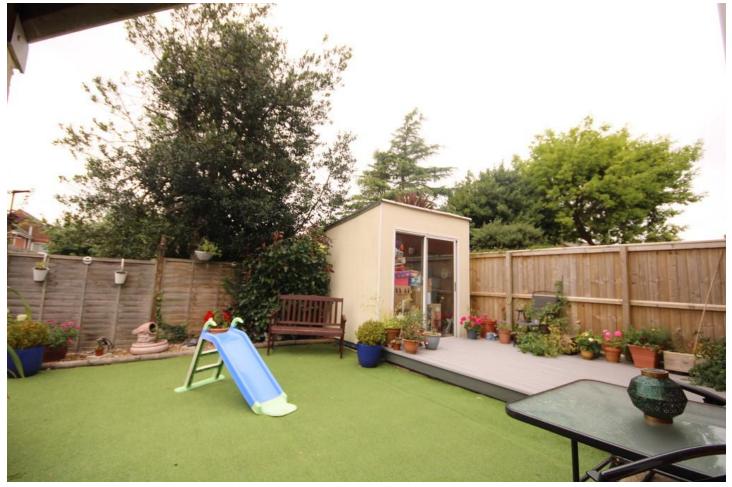

Accommodation comprises spacious lounge and separate kitchen/diner on the ground floor; with three bedrooms and bathroom at first floor level. The home benefits from enclosed rear garden, double glazing, gas central heating along with allocated parking.

BEDROOM TWO 11' 9" (max) x 10' 0" (3.58m x 3.05m)

BEDROOM THREE 5' 7" (max) x 6' 4" (1.7m x 1.93m)

**HEATING** The property benefits from gas central heating via radiators.

OUTSIDE The rear garden is fully enclosed with patio leading form the kitchen/diner. Low maintenance Astro-turf grass area with a border surrounding the edge with a variety of flowers. Gate to rear.