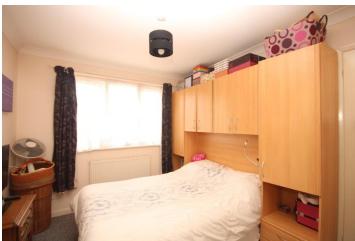

LIVING ROOM 12' 6" x 16' 6" (3.81m x 5.03m)

KITCHEN/D INER 9' 7" x 16' 6" (2.92m x 5.03m)

BATHROOM White suite comprising, bath with shower over, wash hand basin and wc.

BEDROOM ONE 10' 3" x 10' 0" (3.12m x 3.05m)

BEDROOM TWO 11' 9" (max) x 10' 0" (3.58m x 3.05m)

BEDROOM THREE 5' 7" (max) x 6' 4" (1.7m x 1.93m)

**HEATING** The property benefits from gas central heating via radiators.

OUTSIDE The rear garden is fully enclosed with patio leading form the kitchen/diner. Low maintenance Astro-turf grass area with a border surrounding the edge with a variety of flowers. Gate to rear.