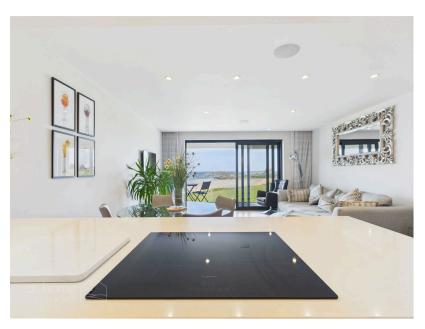

## Fistral House, Esplanade Road, Newguay - FISTRAL BEACHSIDE!

Offers In Region Of £625,000

- Stunning second-floor, twobedroom luxury BEACHSIDE apartment
- Contemporary coastal living at its finest
- NO ONWARD CHAIN
- Private gated parking
- Secure entry systems, ensuring both convenience and peace of mind.

- Panoramic views over the world-renowned Fistral Beach and Newquay Golf Course
- Floor-to-ceiling windows and sliding doors open onto a private balcony
- NHBC 10 Year Warranty
- A communal surf shower
- Underfloor heating, Sonos ceiling-mounted speakers, luxury tiles, unique feature lighting.

Stunning second-floor, two-bedroom luxury BEACHSIDE apartment - AVAILABLE WITH NO ONWARD CHAIN | Panoramic views over the world-renowned Fistral Beach, Newquay Golf Course and The Headland Hotel | Contemporary coastal living at its finest | Floor-to-ceiling windows and sliding doors open onto a private balcony, inviting the outdoors in and providing the perfect setting to relax and soak in the sea breeze | Master En-Suite | Underfloor heating, Sonos ceiling-mounted speakers, luxury tiles from Mandarin Stone, and unique feature lighting | Private gated parking | A communal surf shower | Secure entry systems, ensuring both convenience and peace of mind | NHBC 10 year warranty | SHARE OF FREEHOLD |