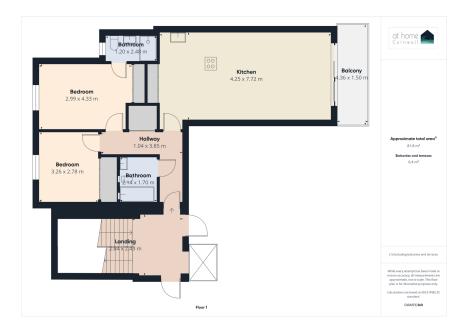

## Fistral House, Esplanade Road, Newguay - FISTRAL BEACHSIDE!

Offers In Region Of £625,000

- Stunning second-floor, twobedroom luxury BEACHSIDE apartment
- Contemporary coastal living at its finest
- NO ONWARD CHAIN
- Private gated parking
- Secure entry systems, ensuring both convenience and peace of mind.

- Panoramic views over the world-renowned Fistral Beach and Newquay Golf Course
- Floor-to-ceiling windows and sliding doors open onto a private balcony
- NHBC 10 Year Warranty
- A communal surf shower
- Underfloor heating, Sonos ceiling-mounted speakers, luxury tiles, unique feature lighting.

Stunning second-floor, two-bedroom luxury BEACHSIDE apartment - AVAILABLE WITH NO ONWARD CHAIN | Panoramic views over the world-renowned Fistral Beach, Newquay Golf Course and The Headland Hotel | Contemporary coastal living at its finest | Floor-to-ceiling windows and sliding doors open onto a private balcony, inviting the outdoors in and providing the perfect setting to relax and soak in the sea breeze | Master En-Suite | Underfloor heating, Sonos ceiling-mounted speakers, luxury tiles from Mandarin Stone, and unique feature lighting | Private gated parking | A communal surf shower | Secure entry systems, ensuring both convenience and peace of mind | NHBC 10 year warranty | SHARE OF FREEHOLD |