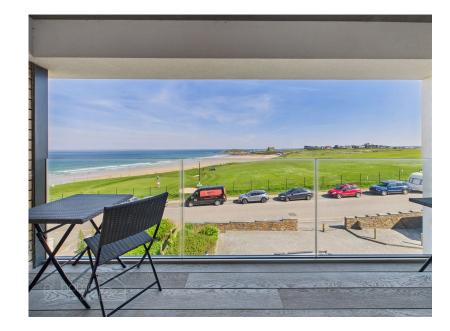

- Panoramic views over the world-renowned Fistral Beach and Newquay Golf Course
- Floor-to-ceiling windows and sliding doors open onto a private balcony
- NHBC 10 Year Warranty
- A communal surf shower
- Underfloor heating, Sonos ceiling-mounted speakers, luxury tiles, unique feature lighting.

Stunning second-floor, two-bedroom luxury BEACHSIDE apartment - AVAILABLE WITH NO ONWARD CHAIN | Panoramic views over the world-renowned Fistral Beach, Newquay Golf Course and The Headland Hotel | Contemporary coastal living at its finest | Floor-to-ceiling windows and sliding doors open onto a private balcony, inviting the outdoors in and providing the perfect setting to relax and soak in the sea breeze | Master En-Suite | Underfloor heating, Sonos ceiling-mounted speakers, luxury tiles from Mandarin Stone, and unique feature lighting | Private gated parking | A communal surf shower | Secure entry systems, ensuring both convenience and peace of mind | NHBC 10 year warranty | SHARE OF FREEHOLD |