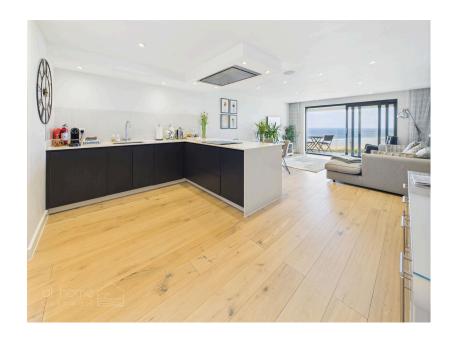

- Panoramic views over the world-renowned Fistral Beach and Newquay Golf Course
- Floor-to-ceiling windows and sliding doors open onto a private balcony
- NHBC 10 Year Warranty
- A communal surf shower
- Underfloor heating, Sonos ceiling-mounted speakers, luxury tiles, unique feature lighting.

Stunning second-floor, two-bedroom luxury BEACHSIDE apartment - AVAILABLE WITH NO ONWARD CHAIN | Panoramic views over the world-renowned Fistral Beach, Newquay Golf Course and The Headland Hotel | Contemporary coastal living at its finest | Floor-to-ceiling windows and sliding doors open onto a private balcony, inviting the outdoors in and providing the perfect setting to relax and soak in the sea breeze | Master En-Suite | Underfloor heating, Sonos ceiling-mounted speakers, luxury tiles from Mandarin Stone, and unique feature lighting | Private gated parking | A communal surf shower | Secure entry systems, ensuring both convenience and peace of mind | NHBC 10 year warranty | SHARE OF FREEHOLD |