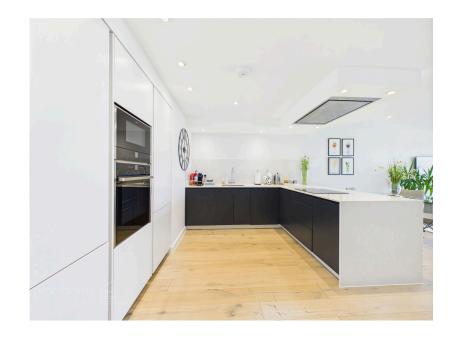

- Panoramic views over the world-renowned Fistral Beach and Newquay Golf Course
- Floor-to-ceiling windows and sliding doors open onto a private balcony
- NHBC 10 Year Warranty
- A communal surf shower
- Underfloor heating, Sonos ceiling-mounted speakers, luxury tiles, unique feature lighting.

Stunning second-floor, two-bedroom luxury BEACHSIDE apartment - AVAILABLE WITH NO ONWARD CHAIN | Panoramic views over the world-renowned Fistral Beach, Newquay Golf Course and The Headland Hotel | Contemporary coastal living at its finest | Floor-to-ceiling windows and sliding doors open onto a private balcony, inviting the outdoors in and providing the perfect setting to relax and soak in the sea breeze | Master En-Suite | Underfloor heating, Sonos ceiling-mounted speakers, luxury tiles from Mandarin Stone, and unique feature lighting | Private gated parking | A communal surf shower | Secure entry systems, ensuring both convenience and peace of mind | NHBC 10 year warranty | SHARE OF FREEHOLD |