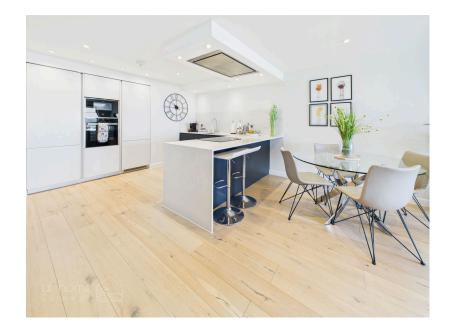

- Panoramic views over the world-renowned Fistral Beach and Newquay Golf Course
- Floor-to-ceiling windows and sliding doors open onto a private balcony
- NHBC 10 Year Warranty
- A communal surf shower
- Underfloor heating, Sonos ceiling-mounted speakers, luxury tiles, unique feature lighting.

Stunning second-floor, two-bedroom luxury BEACHSIDE apartment - AVAILABLE WITH NO ONWARD CHAIN | Panoramic views over the world-renowned Fistral Beach, Newquay Golf Course and The Headland Hotel | Contemporary coastal living at its finest | Floor-to-ceiling windows and sliding doors open onto a private balcony, inviting the outdoors in and providing the perfect setting to relax and soak in the sea breeze | Master En-Suite | Underfloor heating, Sonos ceiling-mounted speakers, luxury tiles from Mandarin Stone, and unique feature lighting | Private gated parking | A communal surf shower | Secure entry systems, ensuring both convenience and peace of mind | NHBC 10 year warranty | SHARE OF FREEHOLD |