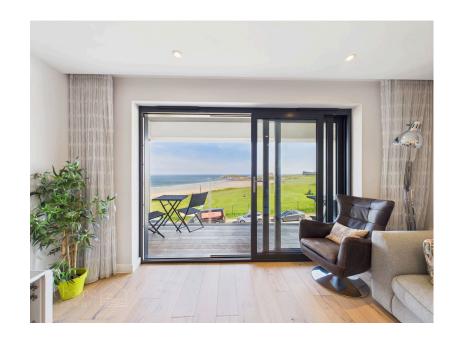

- Panoramic views over the world-renowned Fistral Beach and Newquay Golf Course
- Floor-to-ceiling windows and sliding doors open onto a private balcony
- NHBC 10 Year Warranty
- A communal surf shower
- Underfloor heating, Sonos ceiling-mounted speakers, luxury tiles, unique feature lighting.

Stunning second-floor, two-bedroom luxury BEACHSIDE apartment - AVAILABLE WITH NO ONWARD CHAIN | Panoramic views over the world-renowned Fistral Beach, Newquay Golf Course and The Headland Hotel | Contemporary coastal living at its finest | Floor-to-ceiling windows and sliding doors open onto a private balcony, inviting the outdoors in and providing the perfect setting to relax and soak in the sea breeze | Master En-Suite | Underfloor heating, Sonos ceiling-mounted speakers, luxury tiles from Mandarin Stone, and unique feature lighting | Private gated parking | A communal surf shower | Secure entry systems, ensuring both convenience and peace of mind | NHBC 10 year warranty | SHARE OF FREEHOLD |