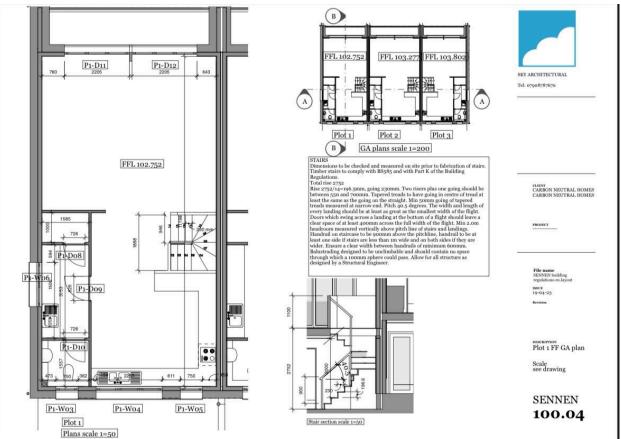

- Breathtaking Coastal Views Panoramic vistas over Sennen Cove and rolling Cornish fields from all principal rooms.
- Wondrwall Smart System Intelligent technology manages heating, lighting, energy optimising comfort and efficiency.
- 140sqm inc balcony! Reverse-Level Design – Open-plan living, upstairs to fully capture the spectacular views.
- Three Spacious Bedrooms Light-filled rooms including a stunning master suite with sun terrace and en-suite bathroom.
- Off-Road Parking Private driveway parking – a premium feature in this sought-after location.