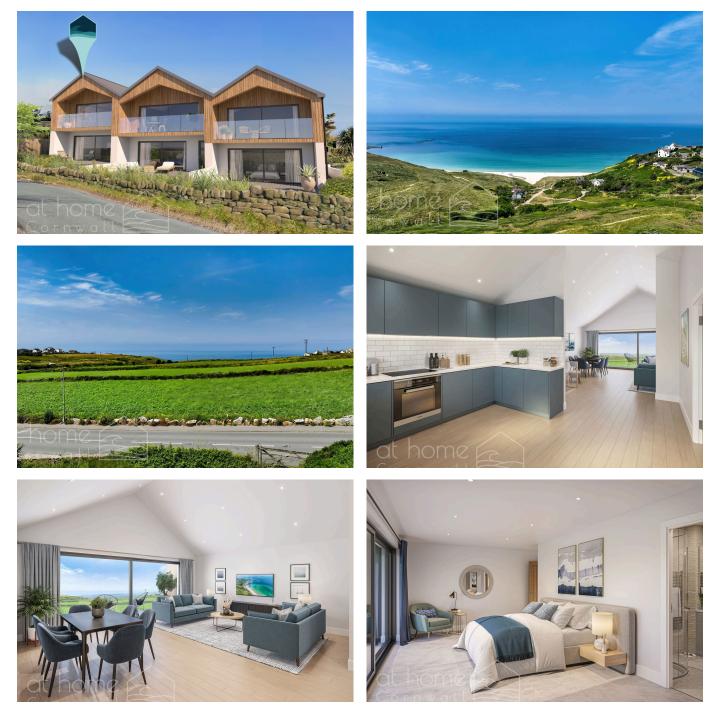

# Ocean View, Sennen Cove, TR19 - Panoramic Ocean and Rolling Field Views

Offers In Region Of £649,000

🍋 3 🚰 2 🚍 1

- Luxury 3 bed Coastal Home Prime Elevated Location – Moments from the beach at Sennen Cove
- Net-Zero Energy Efficient Homes Built with sustainability at their core - low running costs.
- Built by Carbon Neutral Homes Highly regarded developer known for luxury ecobuilds and exceptional quality standards.
- Luxury Interiors Impeccably finished with top-spec appliances, high-end materials, and precision engineering.
- Private Outdoor Space Lowmaintenance landscaped front and rear gardens plus generous balconies and sun decks.

- Breathtaking Coastal Views Panoramic vistas over Sennen Cove and rolling Cornish fields from all principal rooms.
- Wondrwall Smart System Intelligent technology manages heating, lighting, energy optimising comfort and efficiency.
- 140sqm inc balcony! Reverse-Level Design – Open-plan living, upstairs to fully capture the spectacular views.
- Three Spacious Bedrooms Light-filled rooms including a stunning master suite with sun terrace and en-suite bathroom.
- Off-Road Parking Private driveway parking – a premium feature in this sought-after location.

READY NOW!!!! Ocean View, Sennen is a select development of just three luxury, net-zero energy homes overlooking stunning Sennen Cove | State-of-the-art properties blend coastal elegance with cutting-edge smart technology, featuring the self-learning Wondrwall home system to optimise energy use | Built by the highly regarded Carbon Neutral Homes, each reverse-level residence is finished to exceptional standards with three spacious bedrooms, including a master suite with floor-to-ceiling sliding doors, en-suite, and private sun terrace | The open-plan living space is an entertainer's dream, with top-of-the-range Miele appliances, expansive glass doors,

and breathtaking sea views | Each home offers landscaped gardens, off-road parking, and a 12year structural warranty | Perfect as a main home, second home or holiday let, Ocean View offers low-maintenance luxury coastal living in one of Cornwall's most desirable seaside locations |