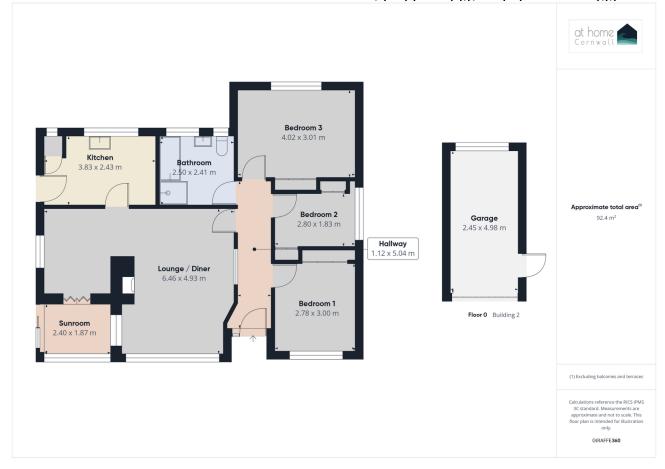

## Chatsworth Way, Carlyon Bay, St Austell - Moments from the Beach! Offers In Region Of £485,000

Exceptional Detached 3 Bedroom Coastal Bungalow | No Onward Chain | A Rare Opportunity in Sought-After Carlyon Bay | Huge Plot – Endless Potential | Generous and private plot | Expansive enclosed rear garden and mature front lawn | Large garage and extensive off-road parking | Quiet, prestigious setting in Carlyon Bay | Just a 15-minute walk to Carlyon Bay Beach and coastal path | Close to Charlestown's historic harbour and amenities | Exceptional development or renovation potential | Rare opportunity in a hugely desirable location | Useful cellar/storage area with power, and lighting. Houses the combi boiler, includes built-in units and a sink, and while it has restricted head height, it's ideal for additional storage or utility use | Charming sunroom/porch – Bathed in natural light and enjoying a southerly aspect, provides a peaceful spot to relax and take in the sunshine! |

- Generous and private plot in a quiet, prestigious setting in Carlyon Bay
- Large garage and extensive off-road parking
- Close to Charlestown's historic harbour and amenities
- Charming sunroom/porch enjoy a southerly aspect, provides a peaceful spot to relax and take in the sunshine!
- Useful cellar/storage area with power, and lighting. Houses the combi boiler, includes built-in units and a sink, and while it has restricted head height, it's