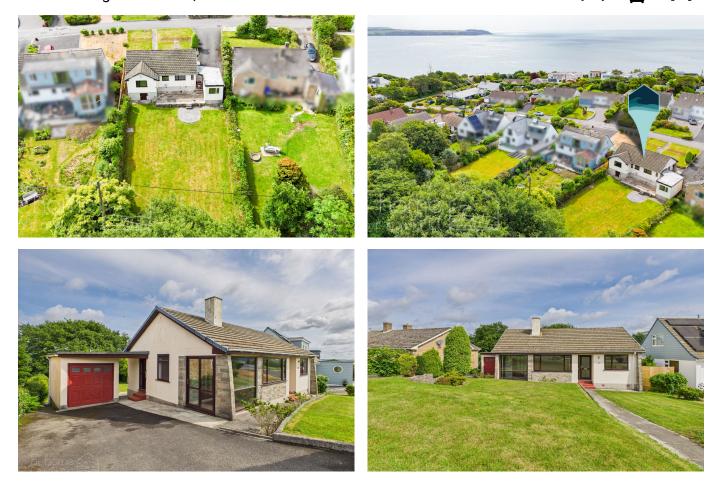

## Chatsworth Way, Carlyon Bay, St Austell - Moments from the Beach! Offers In Region Of £485,000

Exceptional Detached 3 Bedroom Coastal Bungalow | No Onward Chain | A Rare Opportunity in Sought-After Carlyon Bay | Huge Plot – Endless Potential | Generous and private plot | Expansive enclosed rear garden and mature front lawn | Large garage and extensive off-road parking | Quiet, prestigious setting in Carlyon Bay | Just a 15-minute walk to Carlyon Bay Beach and coastal path | Close to Charlestown's historic harbour and amenities | Exceptional development or renovation potential | Rare opportunity in a hugely desirable location | Useful cellar/storage area with power, and lighting. Houses the combi boiler, includes built-in units and a sink, and while it has restricted head height, it's ideal for additional storage or utility use | Charming sunroom/porch – Bathed in natural light and enjoying a southerly aspect, provides a peaceful spot to relax and take in the sunshine! |

- Exceptional Detached Coastal Bungalow with No Onward Chain
- Expansive enclosed rear garden and mature front lawn
- Just a 15-minute walk to Carlyon Bay Beach and coastal path
- Exceptional development or renovation potential
- Rare opportunity in a hugely desirable location

- Generous and private plot in a quiet, prestigious setting in Carlyon Bay
- Large garage and extensive off-road parking
- Close to Charlestown's historic harbour and amenities
- Charming sunroom/porch enjoy a southerly aspect, provides a peaceful spot to relax and take in the sunshine!
- Useful cellar/storage area with power, and lighting. Houses the combi boiler, includes built-in units and a sink, and while it has restricted head height, it's